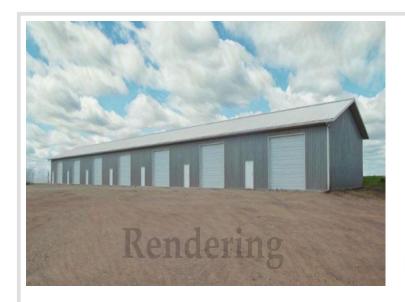

# **OWN YOUR STORAGE UNIT!**

New Unit #13

40 x 40 storage unit conveniently located between US Highway 59 & Co Highway 17 along South Melissa Drive. Great location less than a mile from Lake Melissa and Seven Sisters Spirits!

South Melissa Storage Construction Specs: post type building, 3 Ply Columns, 2x6 – 8' OC, factory engineered trusses 4' OC (42-4-6 loading), 14' sidewalls with vaulted interior ceiling approx. 16'-8" at center, high tensile steel exterior, 24" soffit system w/ vented ridge, 12 foot high by 14 foot wide over head garage door w/ opener, (1) 3' service door, 4" concrete floor w/ center drain, 2x8 treated skirt board, 2x12 double top plate, 2x4 roof purlins 24" OC.