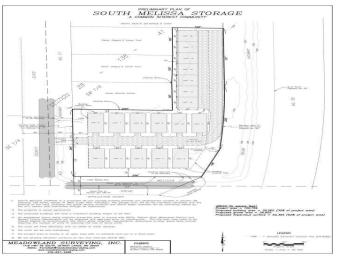

# **OWN YOUR STORAGE UNIT!**

New Unit #13

40 x 40 storage unit conveniently located between US Highway 59 & Co Highway 17 along South Melissa Drive. Great location less than a mile from Lake Melissa and Seven Sisters Spirits!

#### **Driving Directions:**

From Detroit Lakes head South on Hwy 59 to S Melissa Dr. Property is on the corner.

Listed By:

Counselor Realty of Detroit Lakes

Affinity Real Estate Inc. participates in the Regional Multiple Listing Service of Minnesota, Inc Broker Reciprocity (sm) program, allowing us to display other broker's listings on our website. All properties are subject to prior sale, change or withdrawal.