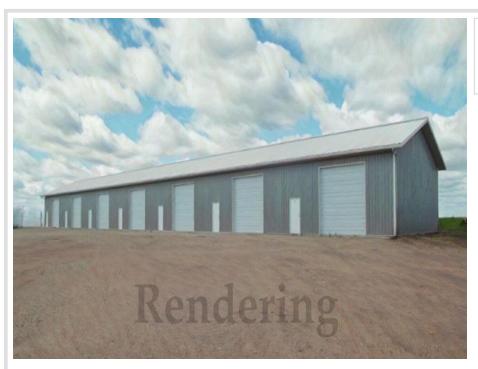

# **OWN YOUR STORAGE UNIT!**

New Unit #13

40 x 40 storage unit conveniently located between US Highway 59 & Co Highway 17 along South Melissa Drive. Great location less than a mile from Lake Melissa and Seven Sisters Spirits!

South Melissa Storage Construction Specs: post type building, 3 Ply Columns, 2x6 – 8' OC, factory engineered trusses 4' OC (42-4-6 loading), 14' sidewalls with vaulted interior ceiling approx. 16'-8" at center, high tensile steel exterior, 24" soffit system w/ vented ridge, 12 foot high by 14 foot wide over head garage door w/ opener, (1) 3' service door, 4" concrete floor w/ center drain, 2x8 treated skirt board, 2x12 double top plate, 2x4 roof purlins 24" OC.