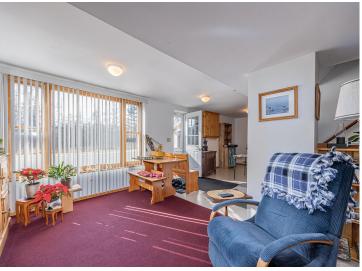

## **Description:**

Nestled on a picturesque 3.19-acre lot, your countryside retreat is surrounded by beautiful mature pines. This twobedroom/1 bathroom home has rustic charm and knotty pine accents that add warmth and character. It features gas appliances and a furnace that provide reliable and inexpensive energy, complemented by central air for year-round comfort. The versatile lower-level walkout can be used as a game room, family room, or home office and is bathed in warm western sunshine streaming through the large picture window. You'll enjoy the convenience of a large laundry area with extra storage. The heated/insulated garage is perfect for keeping your vehicles warm. The huge pole barn offers ample space for storing equipment or creating your workshop, complete with power. The expansive wrap-around deck is great for outdoor entertaining or simply relaxing in the tranquil surroundings. This is your chance to own a piece of paradise in the countryside, where tranquility meets modern convenience.