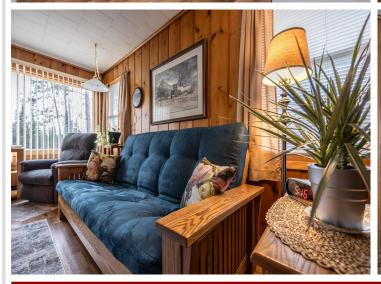

## **Description:**

Nestled on a picturesque 3.19-acre lot, your countryside retreat is surrounded by beautiful mature pines. This twobedroom/1 bathroom home has rustic charm and knotty pine accents that add warmth and character. It features gas appliances and a furnace that provide reliable and inexpensive energy, complemented by central air for year-round comfort. The versatile lower-level walkout can be used as a game room, family room, or home office and is bathed in warm western sunshine streaming through the large picture window. You'll enjoy the convenience of a large laundry area with extra storage. The heated/insulated garage is perfect for keeping your vehicles warm. The huge pole barn offers ample space for storing equipment or creating your workshop, complete with power. The expansive wrap-around deck is great for outdoor entertaining or simply relaxing in the tranquil surroundings. This is your chance to own a piece of paradise in the countryside, where tranquility meets modern convenience.