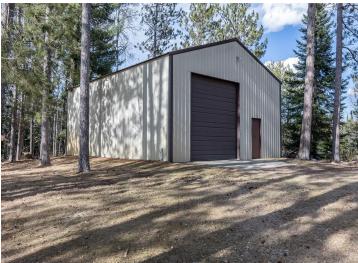

## **Description:**

Nestled on a picturesque 3.19-acre lot, your countryside retreat is surrounded by beautiful mature pines. This twobedroom/1 bathroom home has rustic charm and knotty pine accents that add warmth and character. It features gas appliances and a furnace that provide reliable and inexpensive energy, complemented by central air for year-round comfort. The versatile lower-level walkout can be used as a game room, family room, or home office and is bathed in warm western sunshine streaming through the large picture window. You'll enjoy the convenience of a large laundry area with extra storage. The heated/insulated garage is perfect for keeping your vehicles warm. The huge pole barn offers ample space for storing equipment or creating your workshop, complete with power. The expansive wrap-around deck is great for outdoor entertaining or simply relaxing in the tranquil surroundings. This is your chance to own a piece of paradise in the countryside, where tranquility meets modern convenience.