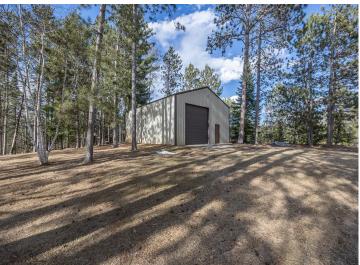

## **Description:**

Nestled on a picturesque 3.19-acre lot, your countryside retreat is surrounded by beautiful mature pines. This twobedroom/1 bathroom home has rustic charm and knotty pine accents that add warmth and character. It features gas appliances and a furnace that provide reliable and inexpensive energy, complemented by central air for year-round comfort. The versatile lower-level walkout can be used as a game room, family room, or home office and is bathed in warm western sunshine streaming through the large picture window. You'll enjoy the convenience of a large laundry area with extra storage. The heated/insulated garage is perfect for keeping your vehicles warm. The huge pole barn offers ample space for storing equipment or creating your workshop, complete with power. The expansive wrap-around deck is great for outdoor entertaining or simply relaxing in the tranquil surroundings. This is your chance to own a piece of paradise in the countryside, where tranquility meets modern convenience.