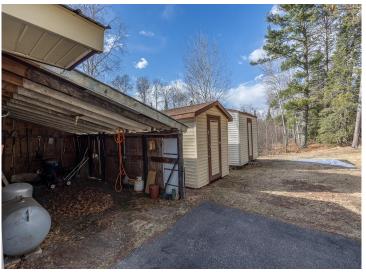

## **Description:**

Nestled on a picturesque 3.19-acre lot, your countryside retreat is surrounded by beautiful mature pines. This twobedroom/1 bathroom home has rustic charm and knotty pine accents that add warmth and character. It features gas appliances and a furnace that provide reliable and inexpensive energy, complemented by central air for year-round comfort. The versatile lower-level walkout can be used as a game room, family room, or home office and is bathed in warm western sunshine streaming through the large picture window. You'll enjoy the convenience of a large laundry area with extra storage. The heated/insulated garage is perfect for keeping your vehicles warm. The huge pole barn offers ample space for storing equipment or creating your workshop, complete with power. The expansive wrap-around deck is great for outdoor entertaining or simply relaxing in the tranquil surroundings. This is your chance to own a piece of paradise in the countryside, where tranquility meets modern convenience.