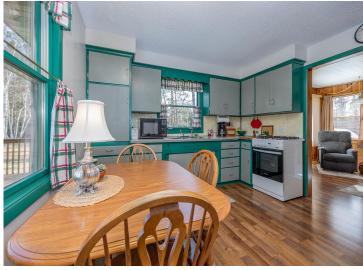

## **Description:**

Nestled on a picturesque 3.19-acre lot, your countryside retreat is surrounded by beautiful mature pines. This twobedroom/1 bathroom home has rustic charm and knotty pine accents that add warmth and character. It features gas appliances and a furnace that provide reliable and inexpensive energy, complemented by central air for year-round comfort. The versatile lower-level walkout can be used as a game room, family room, or home office and is bathed in warm western sunshine streaming through the large picture window. You'll enjoy the convenience of a large laundry area with extra storage. The heated/insulated garage is perfect for keeping your vehicles warm. The huge pole barn offers ample space for storing equipment or creating your workshop, complete with power. The expansive wrap-around deck is great for outdoor entertaining or simply relaxing in the tranquil surroundings. This is your chance to own a piece of paradise in the countryside, where tranquility meets modern convenience.