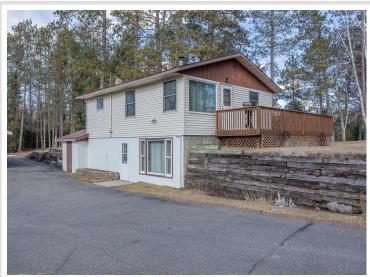

## **Description:**

Nestled on a picturesque 3.19-acre lot, your countryside retreat is surrounded by beautiful mature pines. This twobedroom/1 bathroom home has rustic charm and knotty pine accents that add warmth and character. It features gas appliances and a furnace that provide reliable and inexpensive energy, complemented by central air for year-round comfort. The versatile lower-level walkout can be used as a game room, family room, or home office and is bathed in warm western sunshine streaming through the large picture window. You'll enjoy the convenience of a large laundry area with extra storage. The heated/insulated garage is perfect for keeping your vehicles warm. The huge pole barn offers ample space for storing equipment or creating your workshop, complete with power. The expansive wrap-around deck is great for outdoor entertaining or simply relaxing in the tranquil surroundings. This is your chance to own a piece of paradise in the countryside, where tranquility meets modern convenience.

## **Additional Details:**

Year Built 1960 3.19 Lot Acres 400x400 Lot Dimensions

4 Garage Stalls School District 118 Taxes \$662 Taxes with Assessments \$728 Tax Year 2024