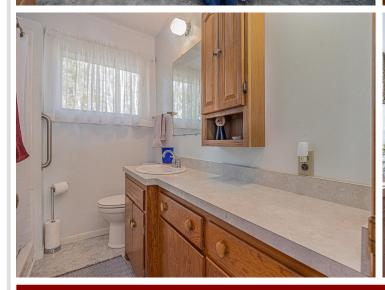

## **Description:**

Nestled on a picturesque 3.19-acre lot, your countryside retreat is surrounded by beautiful mature pines. This twobedroom/1 bathroom home has rustic charm and knotty pine accents that add warmth and character. It features gas appliances and a furnace that provide reliable and inexpensive energy, complemented by central air for year-round comfort. The versatile lower-level walkout can be used as a game room, family room, or home office and is bathed in warm western sunshine streaming through the large picture window. You'll enjoy the convenience of a large laundry area with extra storage. The heated/insulated garage is perfect for keeping your vehicles warm. The huge pole barn offers ample space for storing equipment or creating your workshop, complete with power. The expansive wrap-around deck is great for outdoor entertaining or simply relaxing in the tranquil surroundings. This is your chance to own a piece of paradise in the countryside, where tranquility meets modern convenience.