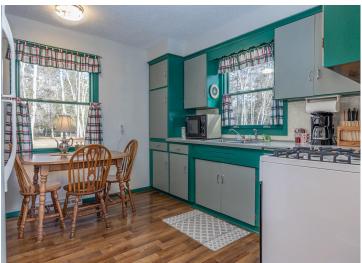

## **Description:**

Nestled on a picturesque 3.19-acre lot, your countryside retreat is surrounded by beautiful mature pines. This twobedroom/1 bathroom home has rustic charm and knotty pine accents that add warmth and character. It features gas appliances and a furnace that provide reliable and inexpensive energy, complemented by central air for year-round comfort. The versatile lower-level walkout can be used as a game room, family room, or home office and is bathed in warm western sunshine streaming through the large picture window. You'll enjoy the convenience of a large laundry area with extra storage. The heated/insulated garage is perfect for keeping your vehicles warm. The huge pole barn offers ample space for storing equipment or creating your workshop, complete with power. The expansive wrap-around deck is great for outdoor entertaining or simply relaxing in the tranquil surroundings. This is your chance to own a piece of paradise in the countryside, where tranquility meets modern convenience.