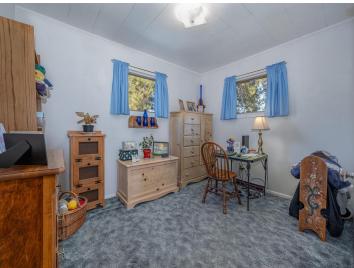

## **Description:**

Nestled on a picturesque 3.19-acre lot, your countryside retreat is surrounded by beautiful mature pines. This twobedroom/1 bathroom home has rustic charm and knotty pine accents that add warmth and character. It features gas appliances and a furnace that provide reliable and inexpensive energy, complemented by central air for year-round comfort. The versatile lower-level walkout can be used as a game room, family room, or home office and is bathed in warm western sunshine streaming through the large picture window. You'll enjoy the convenience of a large laundry area with extra storage. The heated/insulated garage is perfect for keeping your vehicles warm. The huge pole barn offers ample space for storing equipment or creating your workshop, complete with power. The expansive wrap-around deck is great for outdoor entertaining or simply relaxing in the tranquil surroundings. This is your chance to own a piece of paradise in the countryside, where tranquility meets modern convenience.