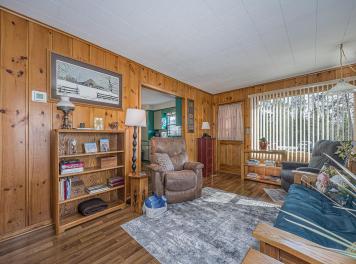

## **Description:**

Nestled on a picturesque 3.19-acre lot, your countryside retreat is surrounded by beautiful mature pines. This twobedroom/1 bathroom home has rustic charm and knotty pine accents that add warmth and character. It features gas appliances and a furnace that provide reliable and inexpensive energy, complemented by central air for year-round comfort. The versatile lower-level walkout can be used as a game room, family room, or home office and is bathed in warm western sunshine streaming through the large picture window. You'll enjoy the convenience of a large laundry area with extra storage. The heated/insulated garage is perfect for keeping your vehicles warm. The huge pole barn offers ample space for storing equipment or creating your workshop, complete with power. The expansive wrap-around deck is great for outdoor entertaining or simply relaxing in the tranquil surroundings. This is your chance to own a piece of paradise in the countryside, where tranquility meets modern convenience.