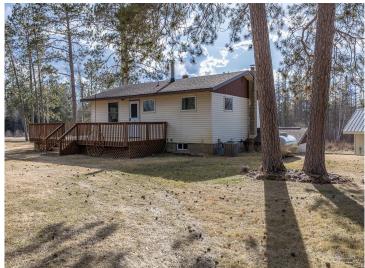

## **Description:**

Nestled on a picturesque 3.19-acre lot, your countryside retreat is surrounded by beautiful mature pines. This twobedroom/1 bathroom home has rustic charm and knotty pine accents that add warmth and character. It features gas appliances and a furnace that provide reliable and inexpensive energy, complemented by central air for year-round comfort. The versatile lower-level walkout can be used as a game room, family room, or home office and is bathed in warm western sunshine streaming through the large picture window. You'll enjoy the convenience of a large laundry area with extra storage. The heated/insulated garage is perfect for keeping your vehicles warm. The huge pole barn offers ample space for storing equipment or creating your workshop, complete with power. The expansive wrap-around deck is great for outdoor entertaining or simply relaxing in the tranquil surroundings. This is your chance to own a piece of paradise in the countryside, where tranquility meets modern convenience.