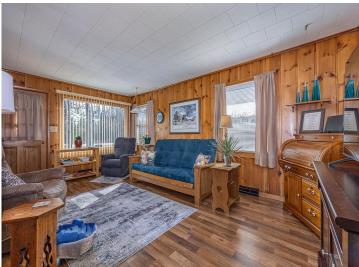

## **Description:**

Nestled on a picturesque 3.19-acre lot, your countryside retreat is surrounded by beautiful mature pines. This twobedroom/1 bathroom home has rustic charm and knotty pine accents that add warmth and character. It features gas appliances and a furnace that provide reliable and inexpensive energy, complemented by central air for year-round comfort. The versatile lower-level walkout can be used as a game room, family room, or home office and is bathed in warm western sunshine streaming through the large picture window. You'll enjoy the convenience of a large laundry area with extra storage. The heated/insulated garage is perfect for keeping your vehicles warm. The huge pole barn offers ample space for storing equipment or creating your workshop, complete with power. The expansive wrap-around deck is great for outdoor entertaining or simply relaxing in the tranquil surroundings. This is your chance to own a piece of paradise in the countryside, where tranquility meets modern convenience.