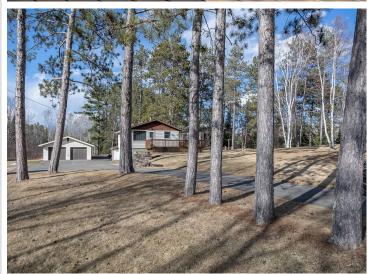

## **Description:**

Nestled on a picturesque 3.19-acre lot, your countryside retreat is surrounded by beautiful mature pines. This twobedroom/1 bathroom home has rustic charm and knotty pine accents that add warmth and character. It features gas appliances and a furnace that provide reliable and inexpensive energy, complemented by central air for year-round comfort. The versatile lower-level walkout can be used as a game room, family room, or home office and is bathed in warm western sunshine streaming through the large picture window. You'll enjoy the convenience of a large laundry area with extra storage. The heated/insulated garage is perfect for keeping your vehicles warm. The huge pole barn offers ample space for storing equipment or creating your workshop, complete with power. The expansive wrap-around deck is great for outdoor entertaining or simply relaxing in the tranquil surroundings. This is your chance to own a piece of paradise in the countryside, where tranquility meets modern convenience.