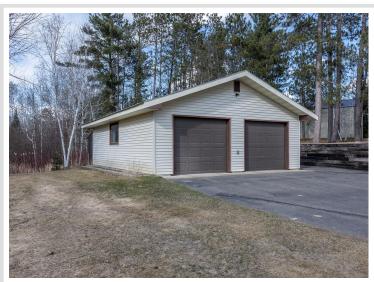

## **Description:**

Nestled on a picturesque 3.19-acre lot, your countryside retreat is surrounded by beautiful mature pines. This twobedroom/1 bathroom home has rustic charm and knotty pine accents that add warmth and character. It features gas appliances and a furnace that provide reliable and inexpensive energy, complemented by central air for year-round comfort. The versatile lower-level walkout can be used as a game room, family room, or home office and is bathed in warm western sunshine streaming through the large picture window. You'll enjoy the convenience of a large laundry area with extra storage. The heated/insulated garage is perfect for keeping your vehicles warm. The huge pole barn offers ample space for storing equipment or creating your workshop, complete with power. The expansive wrap-around deck is great for outdoor entertaining or simply relaxing in the tranquil surroundings. This is your chance to own a piece of paradise in the countryside, where tranquility meets modern convenience.

## **Additional Details:**

Year Built 1960 3.19 Lot Acres 400x400 Lot Dimensions

4 Garage Stalls School District 118 Taxes \$662 Taxes with Assessments \$728 Tax Year 2024