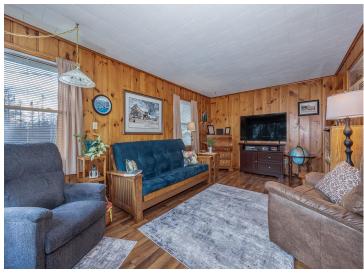

## **Description:**

Nestled on a picturesque 3.19-acre lot, your countryside retreat is surrounded by beautiful mature pines. This twobedroom/1 bathroom home has rustic charm and knotty pine accents that add warmth and character. It features gas appliances and a furnace that provide reliable and inexpensive energy, complemented by central air for year-round comfort. The versatile lower-level walkout can be used as a game room, family room, or home office and is bathed in warm western sunshine streaming through the large picture window. You'll enjoy the convenience of a large laundry area with extra storage. The heated/insulated garage is perfect for keeping your vehicles warm. The huge pole barn offers ample space for storing equipment or creating your workshop, complete with power. The expansive wrap-around deck is great for outdoor entertaining or simply relaxing in the tranquil surroundings. This is your chance to own a piece of paradise in the countryside, where tranquility meets modern convenience.