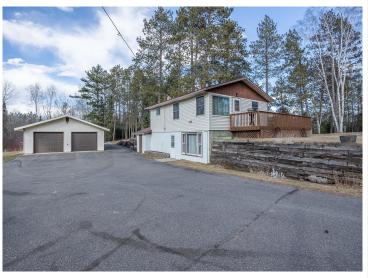

## **Description:**

Nestled on a picturesque 3.19-acre lot, your countryside retreat is surrounded by beautiful mature pines. This twobedroom/1 bathroom home has rustic charm and knotty pine accents that add warmth and character. It features gas appliances and a furnace that provide reliable and inexpensive energy, complemented by central air for year-round comfort. The versatile lower-level walkout can be used as a game room, family room, or home office and is bathed in warm western sunshine streaming through the large picture window. You'll enjoy the convenience of a large laundry area with extra storage. The heated/insulated garage is perfect for keeping your vehicles warm. The huge pole barn offers ample space for storing equipment or creating your workshop, complete with power. The expansive wrap-around deck is great for outdoor entertaining or simply relaxing in the tranquil surroundings. This is your chance to own a piece of paradise in the countryside, where tranquility meets modern convenience.

## **Additional Details:**

Year Built 1960 3.19 Lot Acres 400x400 Lot Dimensions

4 Garage Stalls School District 118 Taxes \$662 Taxes with Assessments \$728 Tax Year 2024