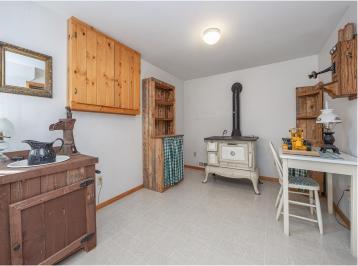

## **Description:**

Nestled on a picturesque 3.19-acre lot, your countryside retreat is surrounded by beautiful mature pines. This twobedroom/1 bathroom home has rustic charm and knotty pine accents that add warmth and character. It features gas appliances and a furnace that provide reliable and inexpensive energy, complemented by central air for year-round comfort. The versatile lower-level walkout can be used as a game room, family room, or home office and is bathed in warm western sunshine streaming through the large picture window. You'll enjoy the convenience of a large laundry area with extra storage. The heated/insulated garage is perfect for keeping your vehicles warm. The huge pole barn offers ample space for storing equipment or creating your workshop, complete with power. The expansive wrap-around deck is great for outdoor entertaining or simply relaxing in the tranquil surroundings. This is your chance to own a piece of paradise in the countryside, where tranquility meets modern convenience.