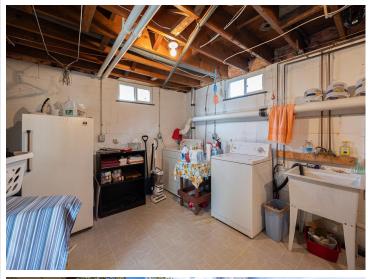

## **Description:**

Nestled on a picturesque 3.19-acre lot, your countryside retreat is surrounded by beautiful mature pines. This twobedroom/1 bathroom home has rustic charm and knotty pine accents that add warmth and character. It features gas appliances and a furnace that provide reliable and inexpensive energy, complemented by central air for year-round comfort. The versatile lower-level walkout can be used as a game room, family room, or home office and is bathed in warm western sunshine streaming through the large picture window. You'll enjoy the convenience of a large laundry area with extra storage. The heated/insulated garage is perfect for keeping your vehicles warm. The huge pole barn offers ample space for storing equipment or creating your workshop, complete with power. The expansive wrap-around deck is great for outdoor entertaining or simply relaxing in the tranquil surroundings. This is your chance to own a piece of paradise in the countryside, where tranquility meets modern convenience.