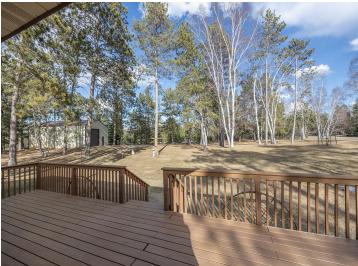

## **Description:**

Nestled on a picturesque 3.19-acre lot, your countryside retreat is surrounded by beautiful mature pines. This twobedroom/1 bathroom home has rustic charm and knotty pine accents that add warmth and character. It features gas appliances and a furnace that provide reliable and inexpensive energy, complemented by central air for year-round comfort. The versatile lower-level walkout can be used as a game room, family room, or home office and is bathed in warm western sunshine streaming through the large picture window. You'll enjoy the convenience of a large laundry area with extra storage. The heated/insulated garage is perfect for keeping your vehicles warm. The huge pole barn offers ample space for storing equipment or creating your workshop, complete with power. The expansive wrap-around deck is great for outdoor entertaining or simply relaxing in the tranquil surroundings. This is your chance to own a piece of paradise in the countryside, where tranquility meets modern convenience.