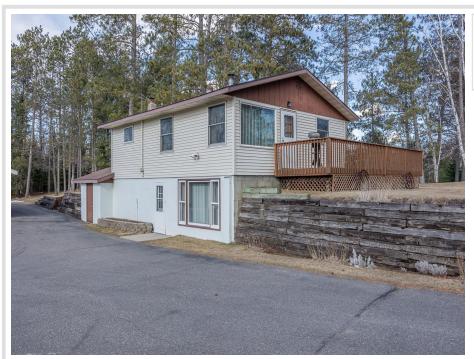

## **Description:**

Nestled on a picturesque 3.19-acre lot, your countryside retreat is surrounded by beautiful mature pines. This twobedroom/1 bathroom home has rustic charm and knotty pine accents that add warmth and character. It features gas appliances and a furnace that provide reliable and inexpensive energy, complemented by central air for year-round comfort. The versatile lower-level walkout can be used as a game room, family room, or home office and is bathed in warm western sunshine streaming through the large picture window. You'll enjoy the convenience of a large laundry area with extra storage. The heated/insulated garage is perfect for keeping your vehicles warm. The huge pole barn offers ample space for storing equipment or creating your workshop, complete with power. The expansive wrap-around deck is great for outdoor entertaining or simply relaxing in the tranquil surroundings. This is your chance to own a piece of paradise in the countryside, where tranquility meets modern convenience.

## **Additional Details:**

Year Built 1960 3.19 Lot Acres 400x400 Lot Dimensions

4 Garage Stalls School District 118 Taxes \$662 Taxes with Assessments \$728 Tax Year 2024