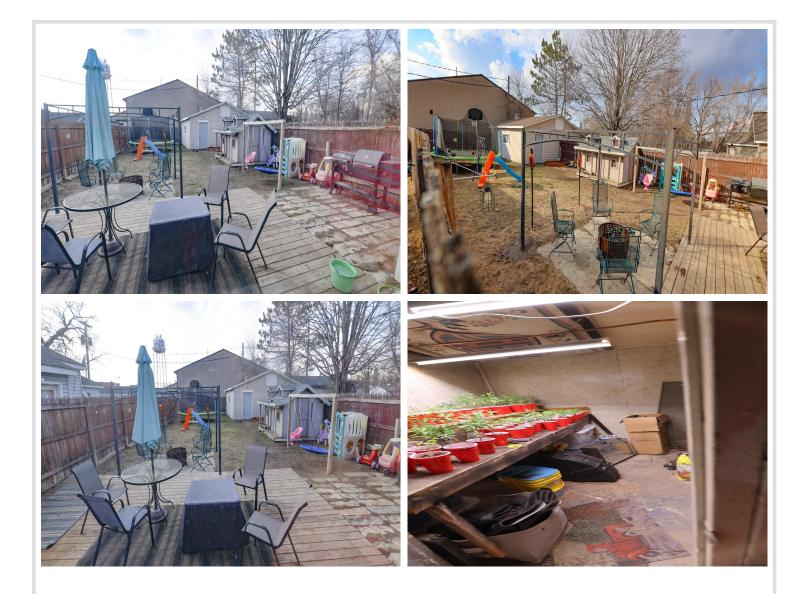

# **Description:**

This charming two bedroom, two bath home offers comfort and convenience! Adorable, affordable, close to schools, parks and amenities. This home has a fenced in back yard, established perennial beds and a two stall detached garage. Cute bonus area in the upper level can be an office or reading area, lower level has an egress and a bedroom could be added. The deck off the back offers fenced privacy for relaxing and entertaining.