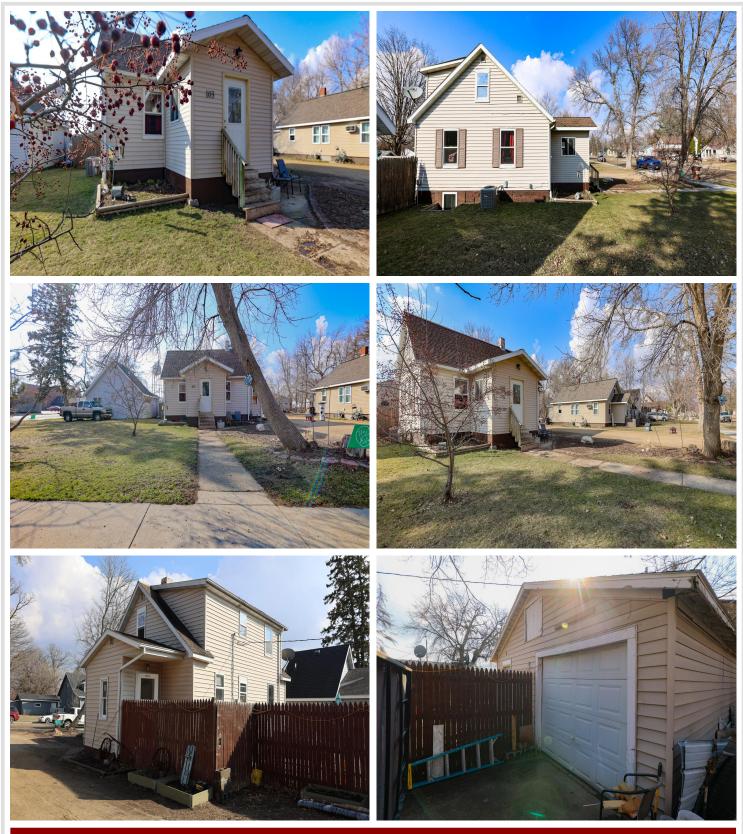

# **Description:**

This charming two bedroom, two bath home offers comfort and convenience! Adorable, affordable, close to schools, parks and amenities. This home has a fenced in back yard, established perennial beds and a two stall detached garage. Cute bonus area in the upper level can be an office or reading area, lower level has an egress and a bedroom could be added. The deck off the back offers fenced privacy for relaxing and entertaining.

### Additional Details:

| Year Built             | 1939    |
|------------------------|---------|
| Lot Acres              | 0.17    |
| Lot Dimensions         | 50x150  |
| Garage Stalls          | 2       |
| School District        | 553     |
| Taxes                  | \$1,100 |
| Taxes with Assessments | \$2,076 |
| Tax Year               | 2023    |