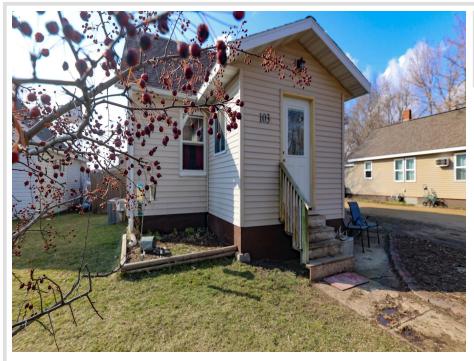

# \$134,900

1,022 sq ft 2 bedrooms 2 baths

103 Tousley Avenue New York Mills MN 56567

Status: Pending

# **Description:**

This charming two bedroom, two bath home offers comfort and convenience! Adorable, affordable, close to schools, parks and amenities. This home has a fenced in back yard, established perennial beds and a two stall detached garage. Cute bonus area in the upper level can be an office or reading area, lower level has an egress and a bedroom could be added. The deck off the back offers fenced privacy for relaxing and entertaining.