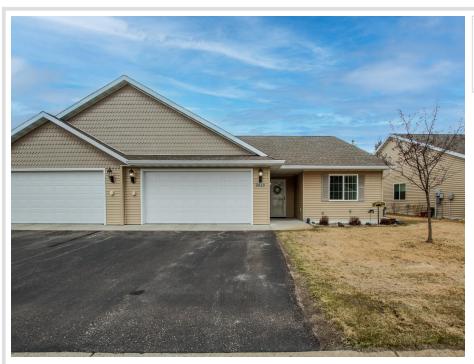

MLS 6517954 Residential

\$294,900

1,357 sq ft 3 bedrooms 2 baths

2013 Deep Rock Loop Bemidji MN 56601

Status: Active

## **Description:**

Welcome to carefree living! This 3 BD, end unit is nestled w/in the sought-after development of Deep Rock Townhomes. You will find that this charming residence offers an ideal combination of comfort, convenience, and a vibrant community atmosphere, making it the perfect place to call home.

You will appreciate that the home is well cared for & neat as a pin. Newer floor coverings & fresh paint makes this home ready to move right into. The primary suite is a peaceful retreat w/ a generous layout, and a private en-suite bathroom for ultimate convenience as well as walk-in closet. Two additional bedrooms provide versatility & can be utilized as guest rooms, home offices, or hobby spaces according to your needs.