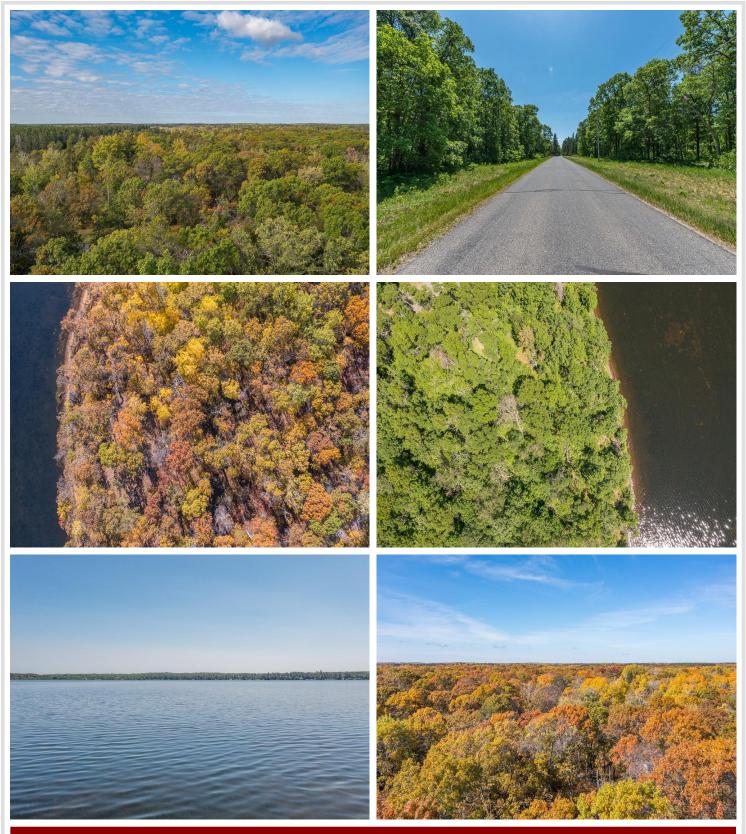

## **Description:**

Discover the ideal location for your UP NORTH DREAM RETREAT on this captivating nearly two-acre parcel, nestled alongside one of the region's most picturesque lakes. With 100 feet of shoreline and a pristine sand lake bottom perfect for swimming, this haven promises fabulous fishing, breathtaking sunrises, and unparalleled lake views. The serene setting is complemented by easy access to the Paul Bunyan Trail and all the sought-after amenities of the beautiful Brainerd Lakes Area! Don't miss the opportunity to explore the adjacent lake parcel with an extra 100 feet of shoreline (see MLS #6518305). Venture through the woods to discover the perfect building site – follow the sign and envision your retreat becoming a reality.

## **Driving Directions:**

FROM THE JCT. OF 371 & CO. RD 16 "A-Pine Restaurant & Speedway Gas Station", EAST ON CO RD 16 TO AN IMMEDIATE LEFT ONTO OLD 371 FOR 0.7 MILES TO RIGHT ONTO UPPER HAY ACCESS FOR 0.5 MILES TO LEFT ONTO NORTH OAK DR. FOR 300 FT. TO SIGN ON RIGHT.