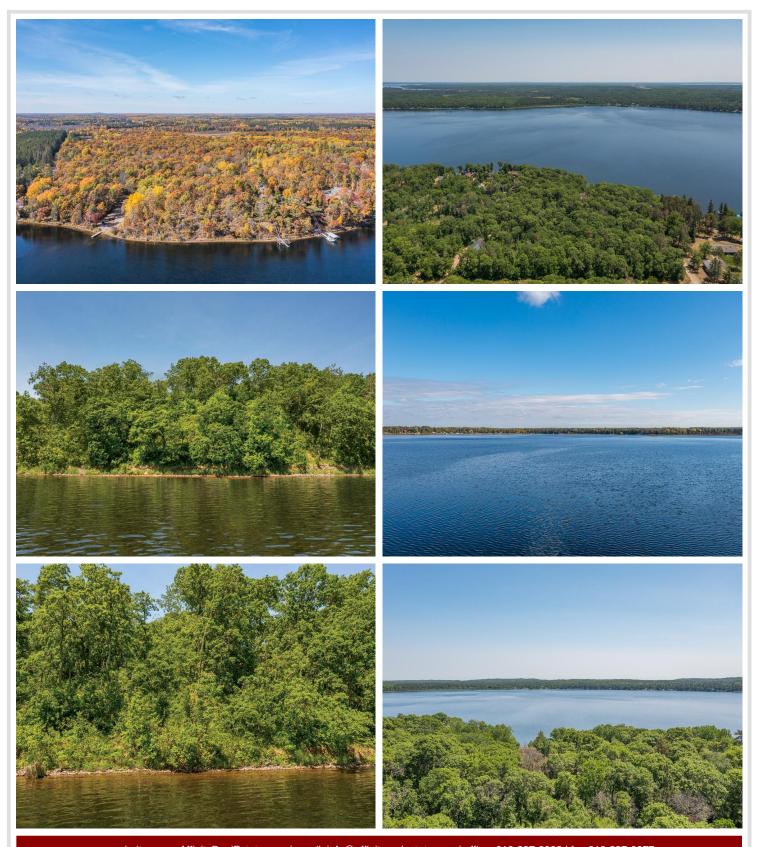

## **Description:**

Discover the ideal location for your UP NORTH DREAM RETREAT on this captivating nearly two-acre parcel, nestled alongside one of the region's most picturesque lakes. With 100 feet of shoreline and a pristine sand lake bottom perfect for swimming, this haven promises fabulous fishing, breathtaking sunrises, and unparalleled lake views. The serene setting is complemented by easy access to the Paul Bunyan Trail and all the sought-after amenities of the beautiful Brainerd Lakes Area! Don't miss the opportunity to explore the adjacent lake parcel with an extra 100 feet of shoreline (see MLS #6518305). Venture through the woods to discover the perfect building site – follow the sign and envision your retreat becoming a reality.

## **Additional Details:**

Lot Acres 1.86

Lot Dimensions 100x790x100x826

School District 186
Taxes \$974

Taxes with Assessments (unreported)

Tax Year 2024