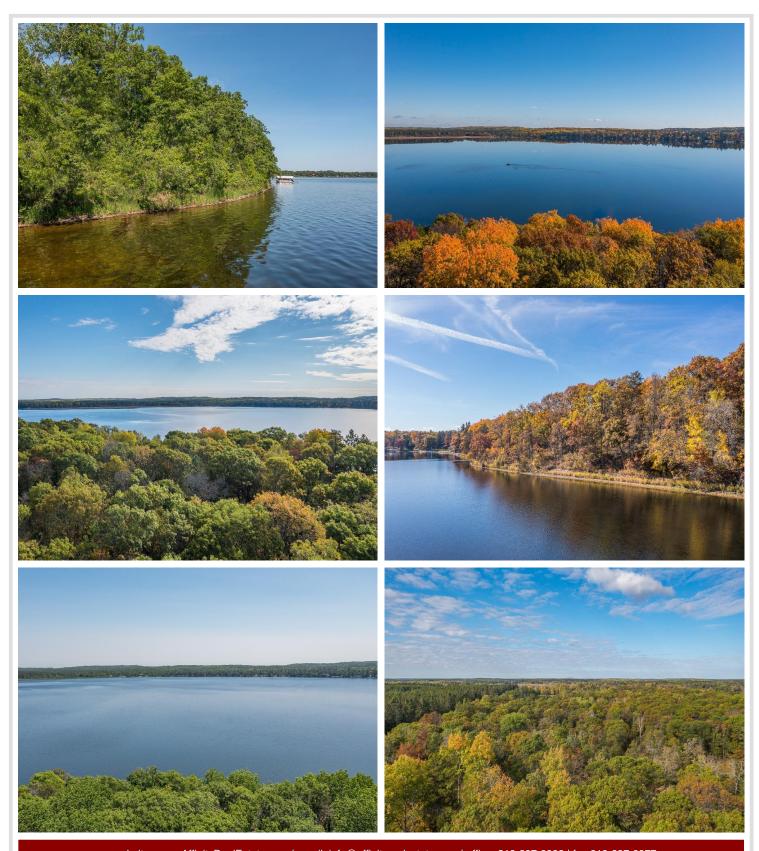

## **Description:**

Discover the ideal location for your UP NORTH DREAM RETREAT on this captivating nearly two-acre parcel, nestled alongside one of the region's most picturesque lakes. With 100 feet of shoreline and a pristine sand lake bottom perfect for swimming, this haven promises fabulous fishing, breathtaking sunrises, and unparalleled lake views. The serene setting is complemented by easy access to the Paul Bunyan Trail and all the sought-after amenities of the beautiful Brainerd Lakes Area! Don't miss the opportunity to explore the adjacent lake parcel with an extra 100 feet of shoreline (see MLS #6518305). Venture through the woods to discover the perfect building site – follow the sign and envision your retreat becoming a reality.

## **Additional Details:**

Lot Acres 1.86

Lot Dimensions 100x790x100x826

School District 186
Taxes \$974

Taxes with Assessments (unreported)

Tax Year 2024