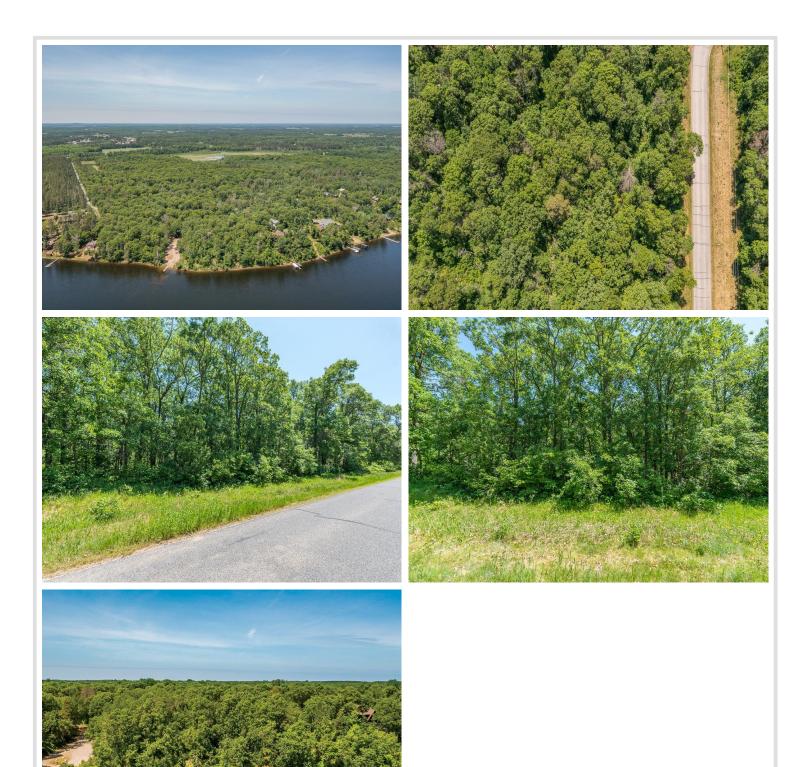

## **Description:**

Discover the ideal location for your UP NORTH DREAM RETREAT on this captivating nearly two-acre parcel, nestled alongside one of the region's most picturesque lakes. With 100 feet of shoreline and a pristine sand lake bottom perfect for swimming, this haven promises fabulous fishing, breathtaking sunrises, and unparalleled lake views. The serene setting is complemented by easy access to the Paul Bunyan Trail and all the sought-after amenities of the beautiful Brainerd Lakes Area! Don't miss the opportunity to explore the adjacent lake parcel with an extra 100 feet of shoreline (see MLS #6518305). Venture through the woods to discover the perfect building site – follow the sign and envision your retreat becoming a reality.

## **Additional Details:**

Lot Acres 1.86

Lot Dimensions 100x790x100x826

School District 186
Taxes \$974

Taxes with Assessments (unreported)

Tax Year 2024