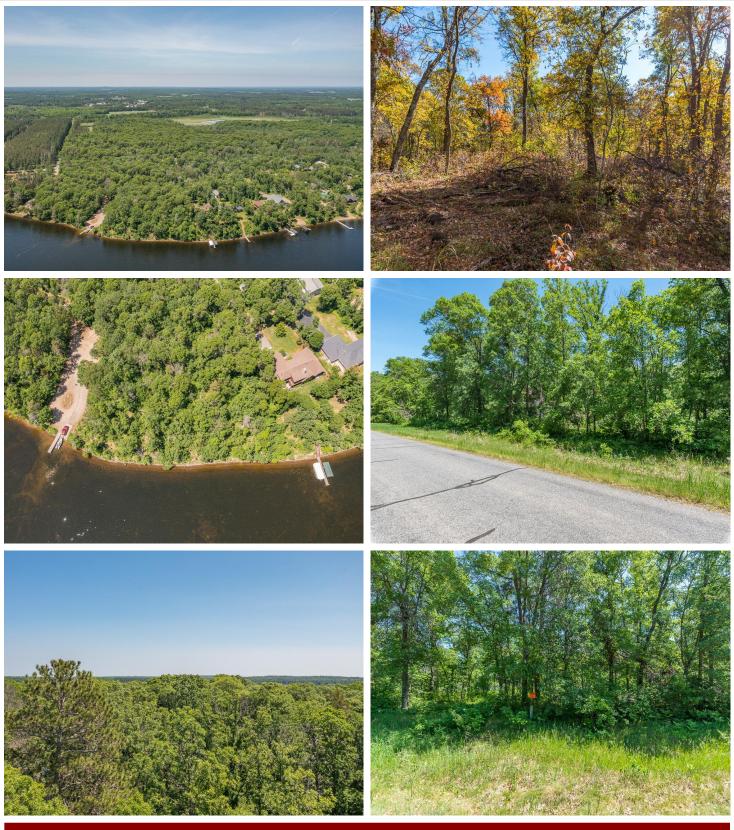

## **Description:**

Discover the ideal location for your UP NORTH DREAM RETREAT on this captivating nearly two-acre parcel, nestled alongside one of the region's most picturesque lakes. With 100 feet of shoreline and a pristine sand lake bottom perfect for swimming, this haven promises fabulous fishing, breathtaking sunrises, and unparalleled lake views. The serene setting is complemented by easy access to the Paul Bunyan Trail and all the sought-after amenities of the beautiful Brainerd Lakes Area! Don't miss the opportunity to explore the adjacent lake parcel with an extra 100 feet of shoreline (see MLS #6518294). Venture through the woods to discover the perfect building site – follow the sign and envision your retreat becoming a reality.

## **Additional Details:**

Lot Acres 1.94

Lot Dimensions 100x826x100x862

School District 186 Taxes \$974

Taxes with Assessments (unreported)

Tax Year 2024

## **Driving Directions:**

FROM THE JCT. OF 371 & CO. RD 16 "A-Pine Restaurant & Speedway Gas Station", EAST ON CO RD 16 TO AN IMMEDIATE LEFT ONTO OLD 371 FOR 0.7 MILES TO RIGHT ONTO UPPER HAY ACCESS FOR 0.5 MILES TO LEFT ONTO NORTH OAK DR. FOR 300 FT. TO SIGN ON RIGHT.