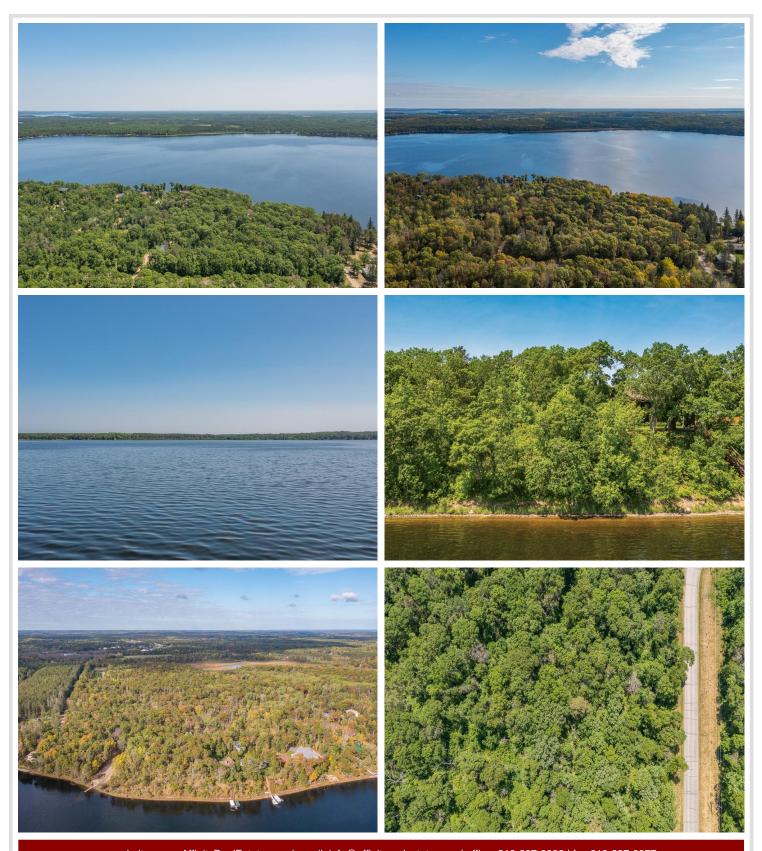

## **Description:**

Discover the ideal location for your UP NORTH DREAM RETREAT on this captivating nearly two-acre parcel, nestled alongside one of the region's most picturesque lakes. With 100 feet of shoreline and a pristine sand lake bottom perfect for swimming, this haven promises fabulous fishing, breathtaking sunrises, and unparalleled lake views. The serene setting is complemented by easy access to the Paul Bunyan Trail and all the sought-after amenities of the beautiful Brainerd Lakes Area! Don't miss the opportunity to explore the adjacent lake parcel with an extra 100 feet of shoreline (see MLS #6518294). Venture through the woods to discover the perfect building site – follow the sign and envision your retreat becoming a reality.