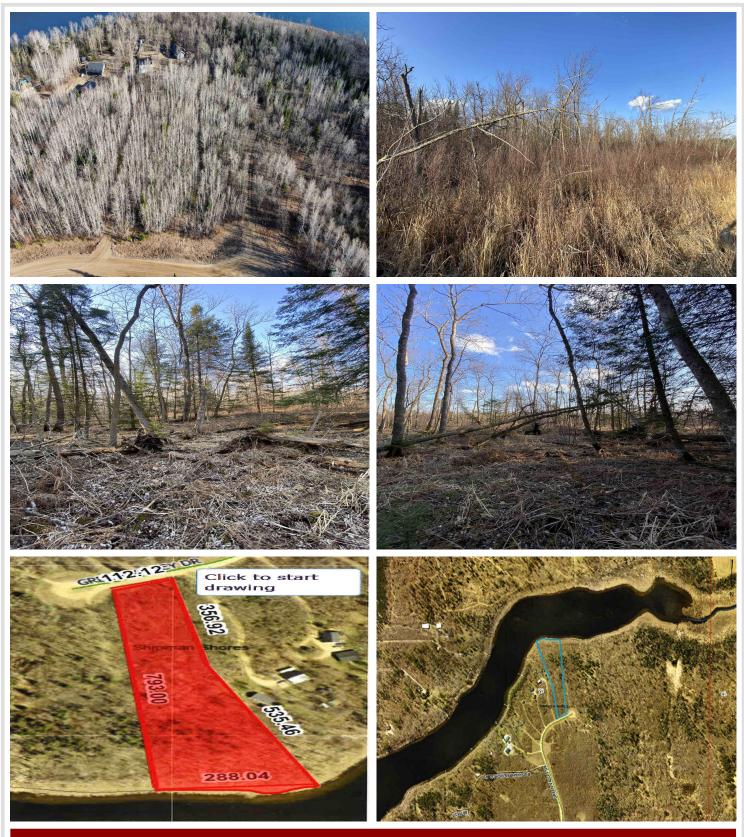

## **Description:**

2.15 - acre lot on beautiful Shipman Lake, just minutes from Park Rapids. Perfect for building your dream home or peaceful weekend getaways -- enjoying boating, fishing, kayaking from your own lakeshore property. Call Today!

## Additional Details:

| 2.15      |
|-----------|
| Irregular |
| 309       |
| \$436     |
| \$436     |
| 2024      |
|           |

## **Driving Directions:**

From Hwys. 71/34 in Park Rapids, Go 3 miles south on Hwy 71 to West on Cty Rd 14 for 7 miles to left on Green Valley Drive. Follow to property on Cul-De-Sac.

Listed By: Coldwell Banker Crown Realtors