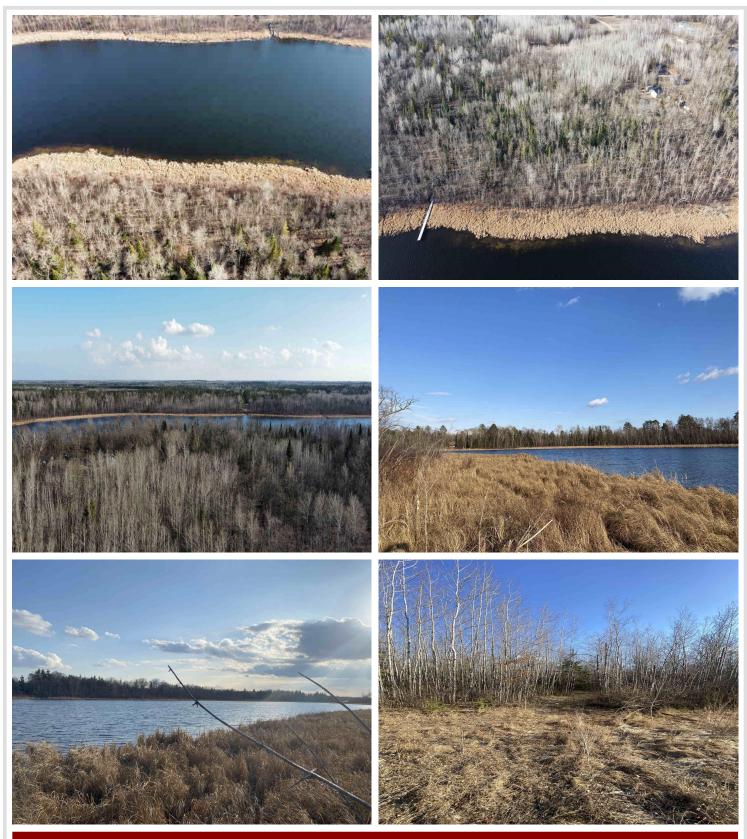

## **Description:**

2.15 - acre lot on beautiful Shipman Lake, just minutes from Park Rapids. Perfect for building your dream home or peaceful weekend getaways -- enjoying boating, fishing, kayaking from your own lakeshore property. Call Today!