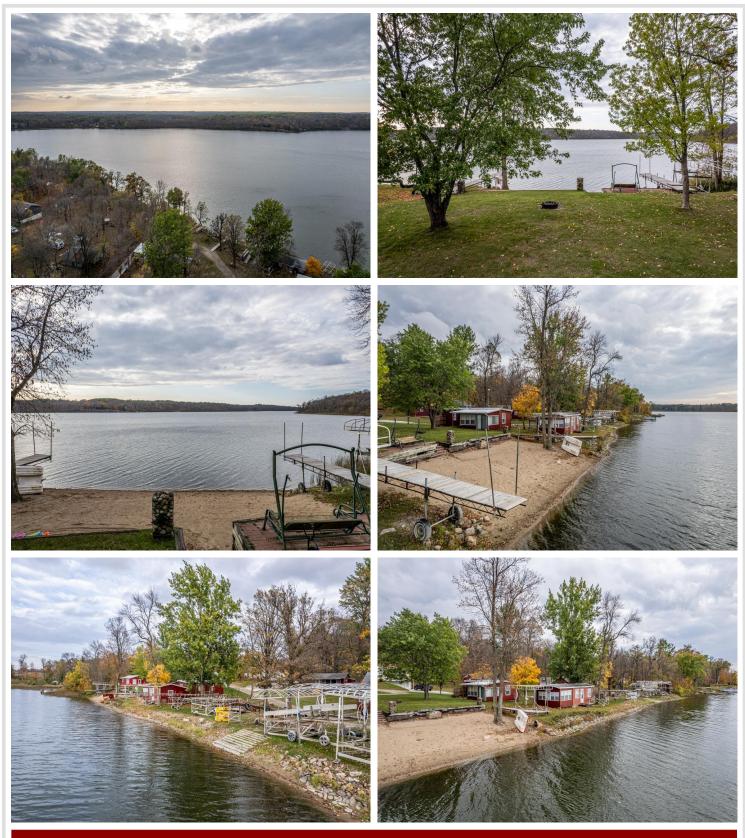

## **Description:**

LAKE CABIN ON LITTLE SUGAR BUSH. Newly formed Maplewood Association LLC makes lake life easy. Lake facing seasonal 2/bed 1/bath cabin with beautiful sandy shoreline & boat slip on north country's Little Sugar Bush Lake. Association covers lawn, beach, dock, taxes, trash and common spaces. A slice of peace and quiet for rest/relaxation, fishing, swimming, recreating and close to ATV trails. Ownership is 1/24th interest in Maplewood Association LLC.