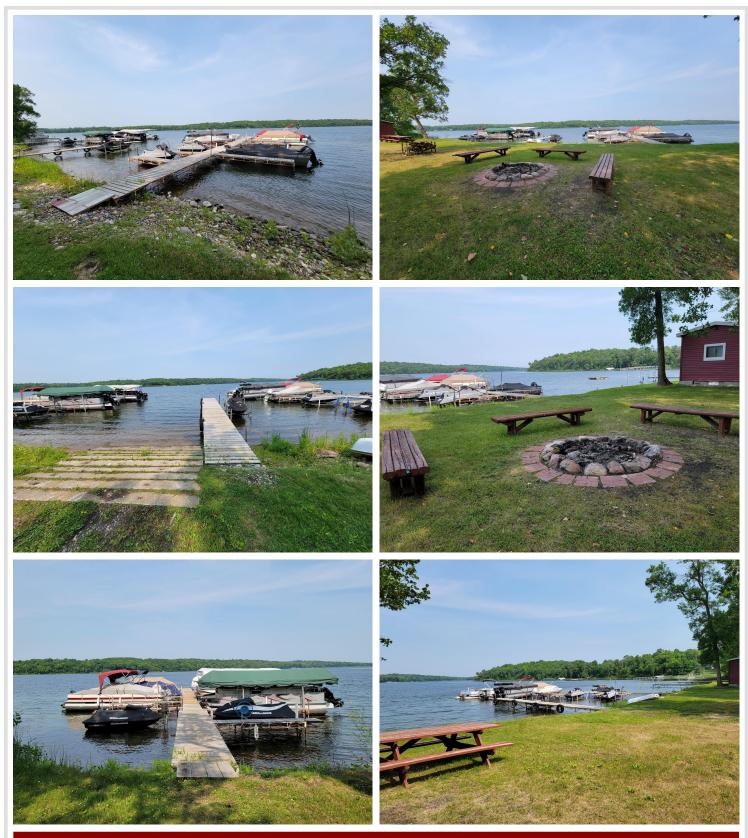

## **Description:**

LAKE CABIN ON LITTLE SUGAR BUSH. Newly formed Maplewood Association LLC makes lake life easy. Lake facing seasonal 2/bed 1/bath cabin with beautiful sandy shoreline & boat slip on north country's Little Sugar Bush Lake. Association covers lawn, beach, dock, taxes, trash and common spaces. A slice of peace and quiet for rest/relaxation, fishing, swimming, recreating and close to ATV trails. Ownership is 1/24th interest in Maplewood Association LLC.