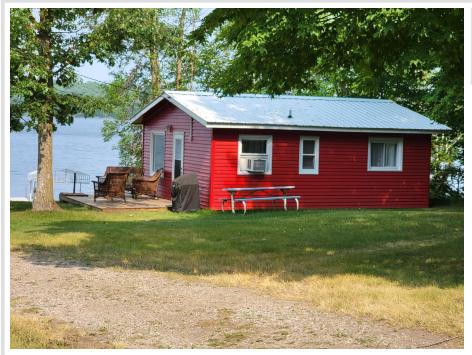

## **Description:**

LAKE CABIN ON LITTLE SUGAR BUSH. Newly formed Maplewood Association LLC makes lake life easy. Lake facing seasonal 2/bed 1/bath cabin with beautiful sandy shoreline & boat slip on north country's Little Sugar Bush Lake. Association covers lawn, beach, dock, taxes, trash and common spaces. A slice of peace and quiet for rest/relaxation, fishing, swimming, recreating and close to ATV trails. Ownership is 1/24th interest in Maplewood Association LLC.

### Additional Details:

| Year Built             | 1956 |
|------------------------|------|
| Lot Acres              | 4    |
| Lot Dimensions         | 300x |
| School District        | 22   |
| Taxes                  | \$70 |
| Taxes with Assessments | \$70 |
| Tax Year               | 2024 |