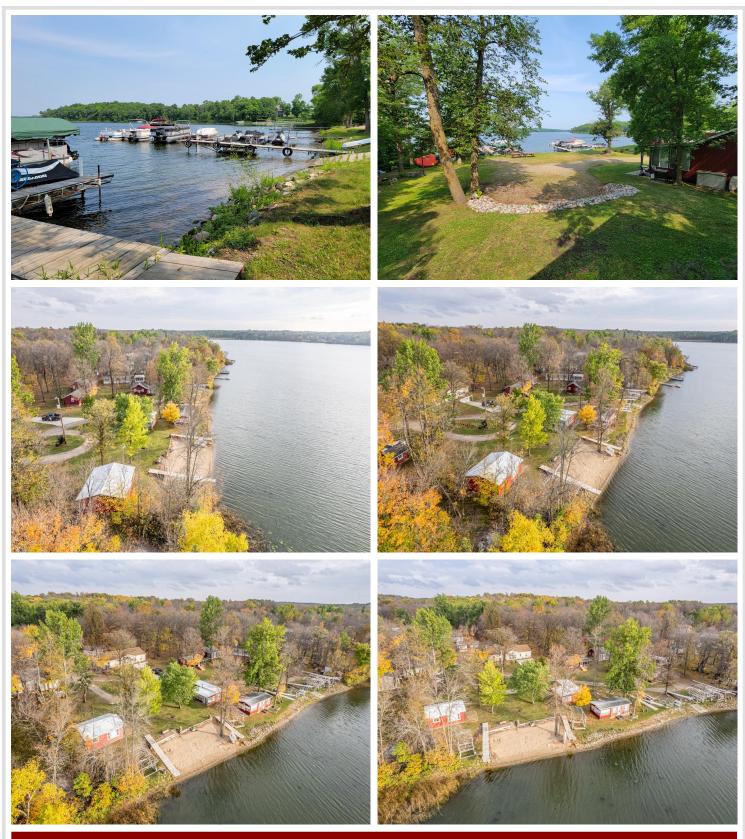

## **Description:**

LAKE CABIN ON LITTLE SUGAR BUSH. Newly formed Maplewood Association LLC makes lake life easy. Lake facing seasonal 2/bed 1/bath cabin with beautiful sandy shoreline & boat slip on north country's Little Sugar Bush Lake. Association covers lawn, beach, dock, taxes, trash and common spaces. A slice of peace and quiet for rest/relaxation, fishing, swimming, recreating and close to ATV trails. Ownership is 1/24th interest in Maplewood Association LLC.

## **Driving Directions:**

From Detroit Lakes: County Rd 21 N to Richwood. Right onto Co Rd 34 to Maplewood Rd-Left, follow to end of road.

Listed By: Re/Max Lakes Region

Affinity Real Estate Inc. participates in the Regional Multiple Listing Service of Minnesota, Inc Broker Reciprocity (sm) program, allowing us to display other broker's listings on our website. All properties are subject to prior sale, change or withdrawal.