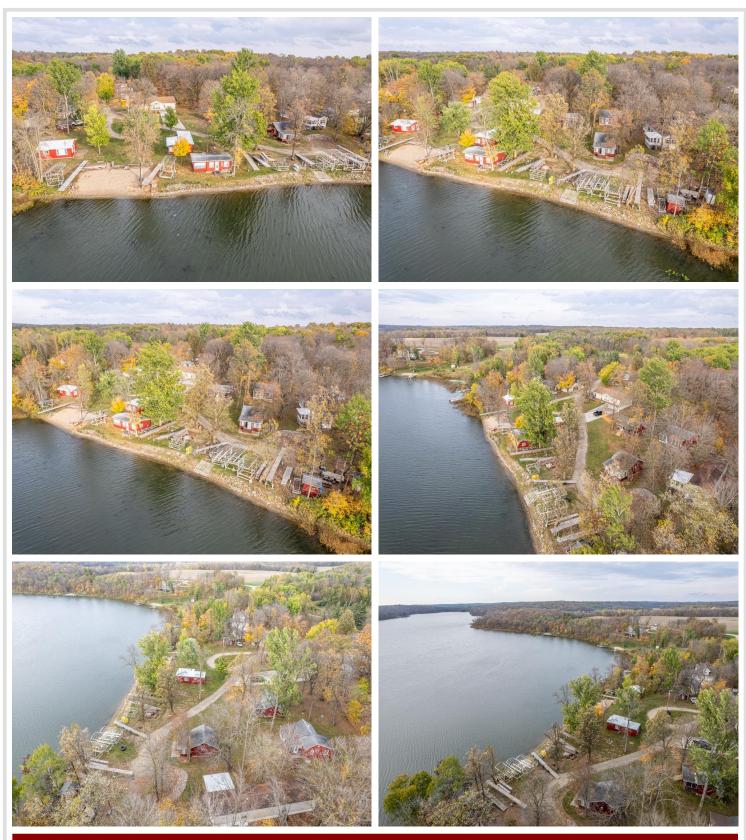

## **Description:**

LAKE CABIN ON LITTLE SUGAR BUSH. Newly formed Maplewood Association LLC makes lake life easy. Lake facing seasonal 2/bed 1/bath cabin with beautiful sandy shoreline & boat slip on north country's Little Sugar Bush Lake. Association covers lawn, beach, dock, taxes, trash and common spaces. A slice of peace and quiet for rest/relaxation, fishing, swimming, recreating and close to ATV trails. Ownership is 1/24th interest in Maplewood Association LLC.