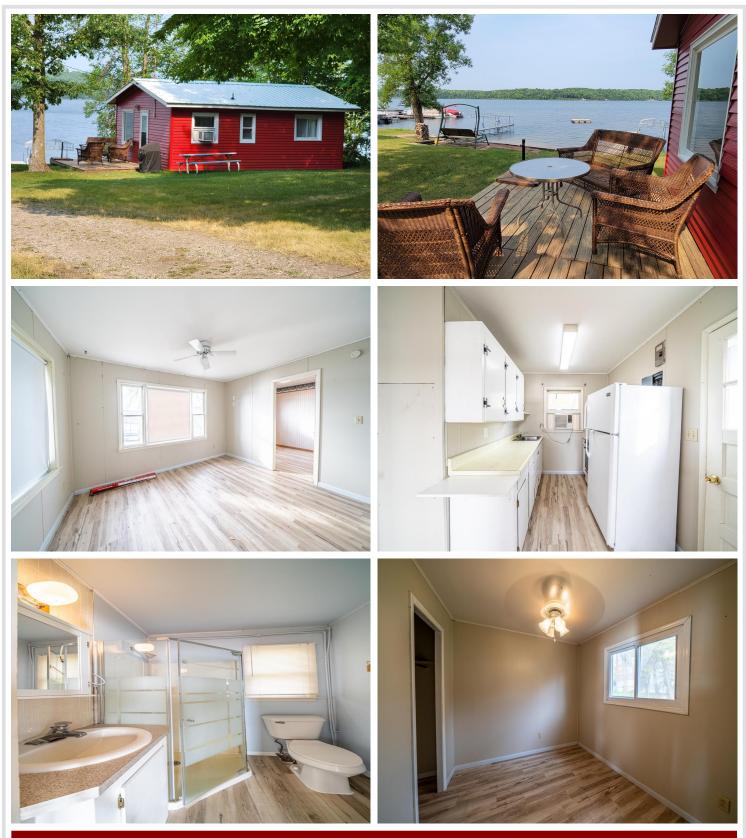

## **Description:**

LAKE CABIN ON LITTLE SUGAR BUSH. Newly formed Maplewood Association LLC makes lake life easy. Lake facing seasonal 2/bed 1/bath cabin with beautiful sandy shoreline & boat slip on north country's Little Sugar Bush Lake. Association covers lawn, beach, dock, taxes, trash and common spaces. A slice of peace and quiet for rest/relaxation, fishing, swimming, recreating and close to ATV trails. Ownership is 1/24th interest in Maplewood Association LLC.

### Additional Features:

Basement: None Fuel: Electric Heat: Baseboard Sewer: Shared Septic Water: Shared System Air Conditioning: Window Unit(s)