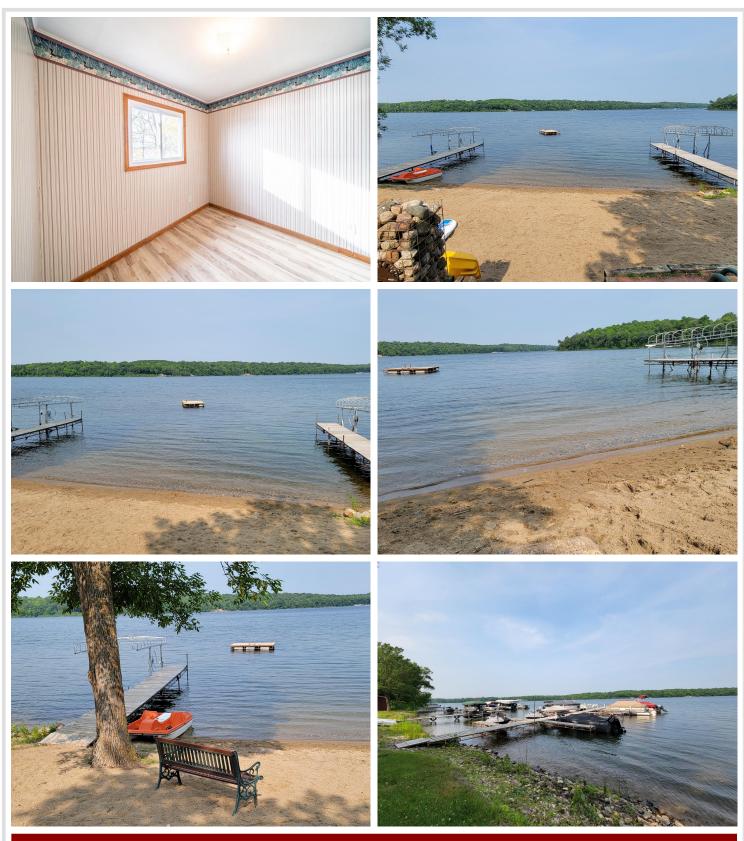

## **Description:**

LAKE CABIN ON LITTLE SUGAR BUSH. Newly formed Maplewood Association LLC makes lake life easy. Lake facing seasonal 2/bed 1/bath cabin with beautiful sandy shoreline & boat slip on north country's Little Sugar Bush Lake. Association covers lawn, beach, dock, taxes, trash and common spaces. A slice of peace and quiet for rest/relaxation, fishing, swimming, recreating and close to ATV trails. Ownership is 1/24th interest in Maplewood Association LLC.