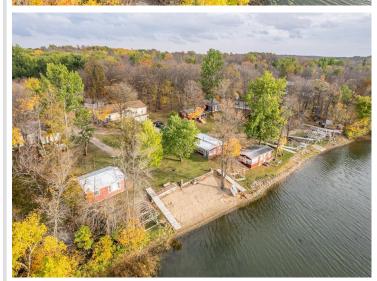

## **Description:**

LAKE CABIN ON LITTLE SUGAR BUSH. Newly formed Maplewood Association LLC makes lake life easy. Lake facing seasonal 2/bed 1/bath cabin with screened porch, beautiful sandy shoreline & boat slip on north country's Little Sugar Bush Lake. Association covers lawn, beach, dock, taxes, trash and common spaces. A slice of peace and quiet for rest/relaxation, fishing, swimming, recreating and close to ATV trails. Ownership is 1/24th interest in Maplewood Association LLC.

## Additional Details:

Year Built 1928
Lot Acres 4
Lot Dimensions 300x
School District 22
Taxes \$70
Taxes with Assessments \$70
Tax Year 2024