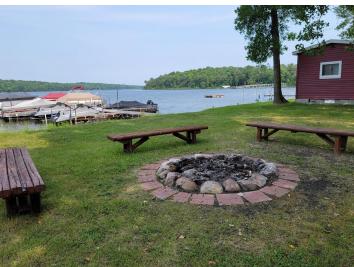

## **Description:**

LAKE CABIN ON LITTLE SUGAR BUSH. Newly formed Maplewood Association LLC makes lake life easy. Lake facing seasonal 2/bed 1/bath cabin with screened porch, beautiful sandy shoreline & boat slip on north country's Little Sugar Bush Lake. Association covers lawn, beach, dock, taxes, trash and common spaces. A slice of peace and quiet for rest/relaxation, fishing, swimming, recreating and close to ATV trails. Ownership is 1/24th interest in Maplewood Association LLC.