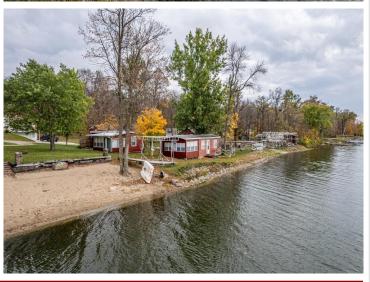

MLS 6518422 Lake Home

\$169,000

700 sq ft 2 bedrooms 1 baths

29501 Maplewood Road Callaway MN 56521

Waterfront: Little Sugar Bush

Status: Active

## **Description:**

LAKE CABIN ON LITTLE SUGAR BUSH. Newly formed Maplewood Association LLC makes lake life easy. Lake facing seasonal 2/bed 1/bath cabin with screened porch, beautiful sandy shoreline & boat slip on north country's Little Sugar Bush Lake. Association covers lawn, beach, dock, taxes, trash and common spaces. A slice of peace and quiet for rest/relaxation, fishing, swimming, recreating and close to ATV trails. Ownership is 1/24th interest in Maplewood Association LLC.