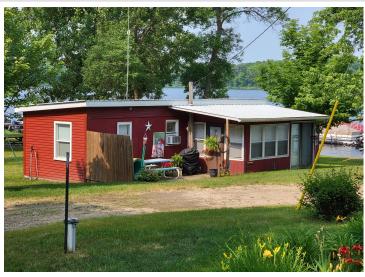

MLS 6518422 Lake Home

\$169,000

700 sq ft 2 bedrooms 1 baths

29501 Maplewood Road Callaway MN 56521

Waterfront: Little Sugar Bush

Status: Active

## **Description:**

LAKE CABIN ON LITTLE SUGAR BUSH. Newly formed Maplewood Association LLC makes lake life easy. Lake facing seasonal 2/bed 1/bath cabin with screened porch, beautiful sandy shoreline & boat slip on north country's Little Sugar Bush Lake. Association covers lawn, beach, dock, taxes, trash and common spaces. A slice of peace and quiet for rest/relaxation, fishing, swimming, recreating and close to ATV trails. Ownership is 1/24th interest in Maplewood Association LLC.