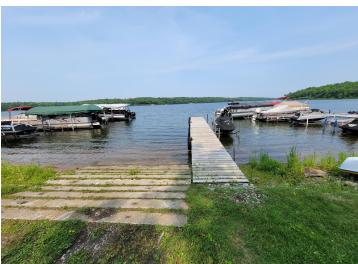

## **Description:**

LAKE CABIN ON LITTLE SUGAR BUSH. Newly formed Maplewood Association LLC makes lake life easy. Lake facing seasonal 2/bed 1/bath cabin with screened porch, beautiful sandy shoreline & boat slip on north country's Little Sugar Bush Lake. Association covers lawn, beach, dock, taxes, trash and common spaces. A slice of peace and quiet for rest/relaxation, fishing, swimming, recreating and close to ATV trails. Ownership is 1/24th interest in Maplewood Association LLC.