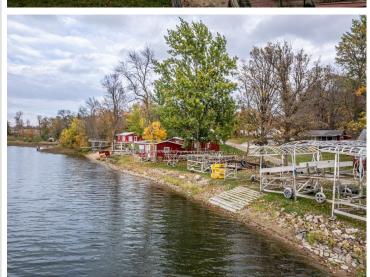

## **Description:**

LAKE CABIN ON LITTLE SUGAR BUSH. Newly formed Maplewood Association LLC makes lake life easy. Lake facing seasonal 2/bed 1/bath cabin with screened porch, beautiful sandy shoreline & boat slip on north country's Little Sugar Bush Lake. Association covers lawn, beach, dock, taxes, trash and common spaces. A slice of peace and quiet for rest/relaxation, fishing, swimming, recreating and close to ATV trails. Ownership is 1/24th interest in Maplewood Association LLC.