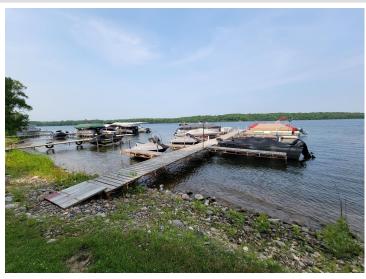

## **Description:**

LAKE CABIN ON LITTLE SUGAR BUSH. Newly formed Maplewood Association LLC makes lake life easy. Lake facing seasonal 2/bed 1/bath cabin with screened porch, beautiful sandy shoreline & boat slip on north country's Little Sugar Bush Lake. Association covers lawn, beach, dock, taxes, trash and common spaces. A slice of peace and quiet for rest/relaxation, fishing, swimming, recreating and close to ATV trails. Ownership is 1/24th interest in Maplewood Association LLC.