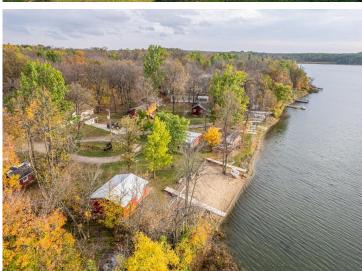

## **Description:**

LAKE CABIN ON LITTLE SUGAR BUSH. Newly formed Maplewood Association LLC makes lake life easy. Lake facing seasonal 2/bed 1/bath cabin with screened porch, beautiful sandy shoreline & boat slip on north country's Little Sugar Bush Lake. Association covers lawn, beach, dock, taxes, trash and common spaces. A slice of peace and quiet for rest/relaxation, fishing, swimming, recreating and close to ATV trails. Ownership is 1/24th interest in Maplewood Association LLC.

## Additional Details:

Year Built 1928
Lot Acres 4
Lot Dimensions 300x
School District 22
Taxes \$70
Taxes with Assessments \$70
Tax Year 2024