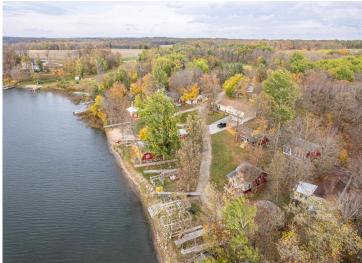

## **Description:**

LAKE CABIN ON LITTLE SUGAR BUSH. Newly formed Maplewood Association LLC makes lake life easy. Lake facing seasonal 2/bed 1/bath cabin with screened porch, beautiful sandy shoreline & boat slip on north country's Little Sugar Bush Lake. Association covers lawn, beach, dock, taxes, trash and common spaces. A slice of peace and quiet for rest/relaxation, fishing, swimming, recreating and close to ATV trails. Ownership is 1/24th interest in Maplewood Association LLC.

## Additional Details:

Year Built 1928
Lot Acres 4
Lot Dimensions 300x
School District 22
Taxes \$70
Taxes with Assessments \$70
Tax Year 2024