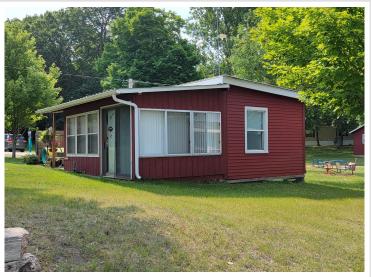

MLS 6518422 Lake Home

\$169,000

700 sq ft 2 bedrooms 1 baths

29501 Maplewood Road Callaway MN 56521

Waterfront: Little Sugar Bush

Status: Active

## **Description:**

LAKE CABIN ON LITTLE SUGAR BUSH. Newly formed Maplewood Association LLC makes lake life easy. Lake facing seasonal 2/bed 1/bath cabin with screened porch, beautiful sandy shoreline & boat slip on north country's Little Sugar Bush Lake. Association covers lawn, beach, dock, taxes, trash and common spaces. A slice of peace and quiet for rest/relaxation, fishing, swimming, recreating and close to ATV trails. Ownership is 1/24th interest in Maplewood Association LLC.