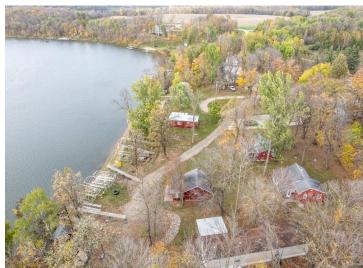

## **Description:**

LAKE CABIN ON LITTLE SUGAR BUSH. Newly formed Maplewood Association LLC makes lake life easy. Lake facing seasonal 2/bed 1/bath cabin with screened porch, beautiful sandy shoreline & boat slip on north country's Little Sugar Bush Lake. Association covers lawn, beach, dock, taxes, trash and common spaces. A slice of peace and quiet for rest/relaxation, fishing, swimming, recreating and close to ATV trails. Ownership is 1/24th interest in Maplewood Association LLC.

## Additional Details:

Year Built 1928
Lot Acres 4
Lot Dimensions 300x
School District 22
Taxes \$70
Taxes with Assessments \$70
Tax Year 2024