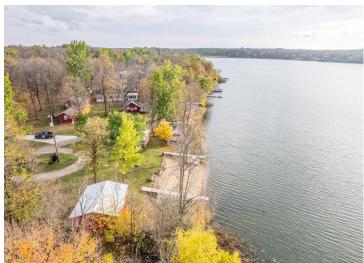

## **Description:**

LAKE CABIN ON LITTLE SUGAR BUSH. Newly formed Maplewood Association LLC makes lake life easy. Lake facing seasonal 2/bed 1/bath cabin with screened porch, beautiful sandy shoreline & boat slip on north country's Little Sugar Bush Lake. Association covers lawn, beach, dock, taxes, trash and common spaces. A slice of peace and quiet for rest/relaxation, fishing, swimming, recreating and close to ATV trails. Ownership is 1/24th interest in Maplewood Association LLC.

## Additional Details:

Year Built 1928
Lot Acres 4
Lot Dimensions 300x
School District 22
Taxes \$70
Taxes with Assessments \$70
Tax Year 2024