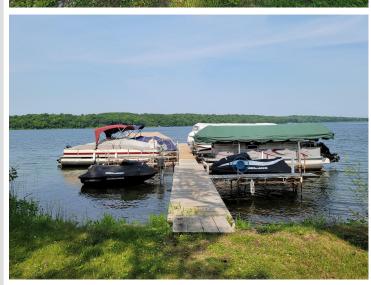

## **Description:**

LAKE CABIN ON LITTLE SUGAR BUSH. Newly formed Maplewood Association LLC makes lake life easy. Lake facing seasonal 2/bed 1/bath cabin with screened porch, beautiful sandy shoreline & boat slip on north country's Little Sugar Bush Lake. Association covers lawn, beach, dock, taxes, trash and common spaces. A slice of peace and quiet for rest/relaxation, fishing, swimming, recreating and close to ATV trails. Ownership is 1/24th interest in Maplewood Association LLC.