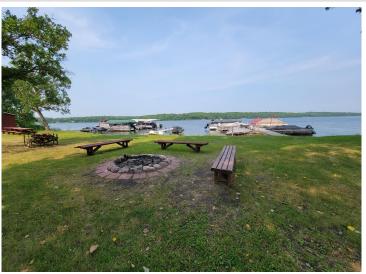

## **Description:**

LAKE CABIN ON LITTLE SUGAR BUSH. Newly formed Maplewood Association LLC makes lake life easy. Lake facing seasonal 2/bed 1/bath cabin with screened porch, beautiful sandy shoreline & boat slip on north country's Little Sugar Bush Lake. Association covers lawn, beach, dock, taxes, trash and common spaces. A slice of peace and quiet for rest/relaxation, fishing, swimming, recreating and close to ATV trails. Ownership is 1/24th interest in Maplewood Association LLC.