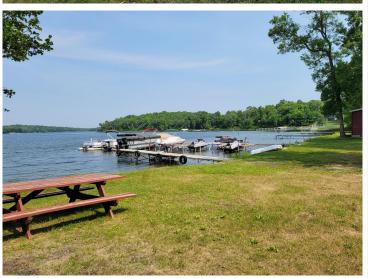

## **Description:**

LAKE CABIN ON LITTLE SUGAR BUSH. Newly formed Maplewood Association LLC makes lake life easy. Lake facing seasonal 2/bed 1/bath cabin with screened porch, beautiful sandy shoreline & boat slip on north country's Little Sugar Bush Lake. Association covers lawn, beach, dock, taxes, trash and common spaces. A slice of peace and quiet for rest/relaxation, fishing, swimming, recreating and close to ATV trails. Ownership is 1/24th interest in Maplewood Association LLC.