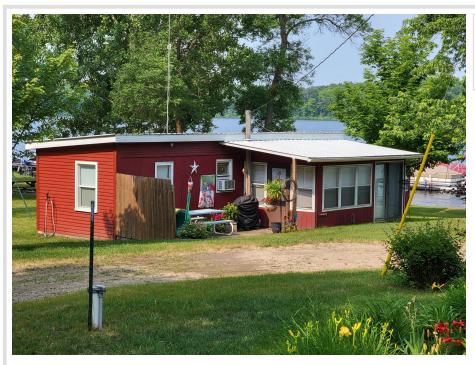

MLS 6518422 Lake Home

\$169,000

700 sq ft 2 bedrooms 1 baths

29501 Maplewood Road Callaway MN 56521

Waterfront: Little Sugar Bush

Status: Active

## **Description:**

LAKE CABIN ON LITTLE SUGAR BUSH. Newly formed Maplewood Association LLC makes lake life easy. Lake facing seasonal 2/bed 1/bath cabin with screened porch, beautiful sandy shoreline & boat slip on north country's Little Sugar Bush Lake. Association covers lawn, beach, dock, taxes, trash and common spaces. A slice of peace and quiet for rest/relaxation, fishing, swimming, recreating and close to ATV trails. Ownership is 1/24th interest in Maplewood Association LLC.