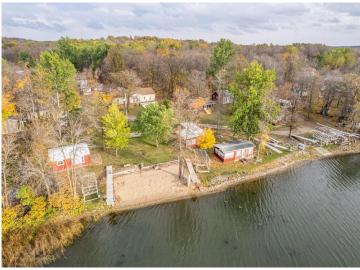

MLS 6518422 Lake Home

\$169,000

700 sq ft 2 bedrooms 1 baths

29501 Maplewood Road Callaway MN 56521

Waterfront: Little Sugar Bush

Status: Active

## **Description:**

LAKE CABIN ON LITTLE SUGAR BUSH. Newly formed Maplewood Association LLC makes lake life easy. Lake facing seasonal 2/bed 1/bath cabin with screened porch, beautiful sandy shoreline & boat slip on north country's Little Sugar Bush Lake. Association covers lawn, beach, dock, taxes, trash and common spaces. A slice of peace and quiet for rest/relaxation, fishing, swimming, recreating and close to ATV trails. Ownership is 1/24th interest in Maplewood Association LLC.