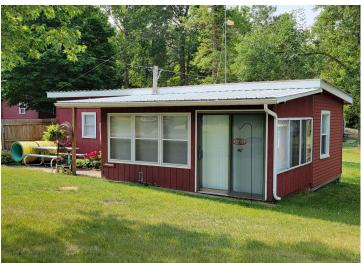

MLS 6518422 Lake Home

\$169,000

700 sq ft 2 bedrooms 1 baths

29501 Maplewood Road Callaway MN 56521

Waterfront: Little Sugar Bush

Status: Active

## **Description:**

LAKE CABIN ON LITTLE SUGAR BUSH. Newly formed Maplewood Association LLC makes lake life easy. Lake facing seasonal 2/bed 1/bath cabin with screened porch, beautiful sandy shoreline & boat slip on north country's Little Sugar Bush Lake. Association covers lawn, beach, dock, taxes, trash and common spaces. A slice of peace and quiet for rest/relaxation, fishing, swimming, recreating and close to ATV trails. Ownership is 1/24th interest in Maplewood Association LLC.