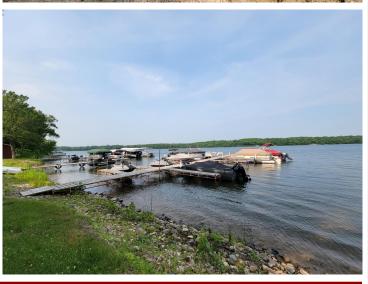

## **Description:**

LAKE CABIN ON LITTLE SUGAR BUSH. Newly formed Maplewood Association LLC makes lake life easy. Lake facing seasonal 2/bed 1/bath cabin with screened porch, beautiful sandy shoreline & boat slip on north country's Little Sugar Bush Lake. Association covers lawn, beach, dock, taxes, trash and common spaces. A slice of peace and quiet for rest/relaxation, fishing, swimming, recreating and close to ATV trails. Ownership is 1/24th interest in Maplewood Association LLC.