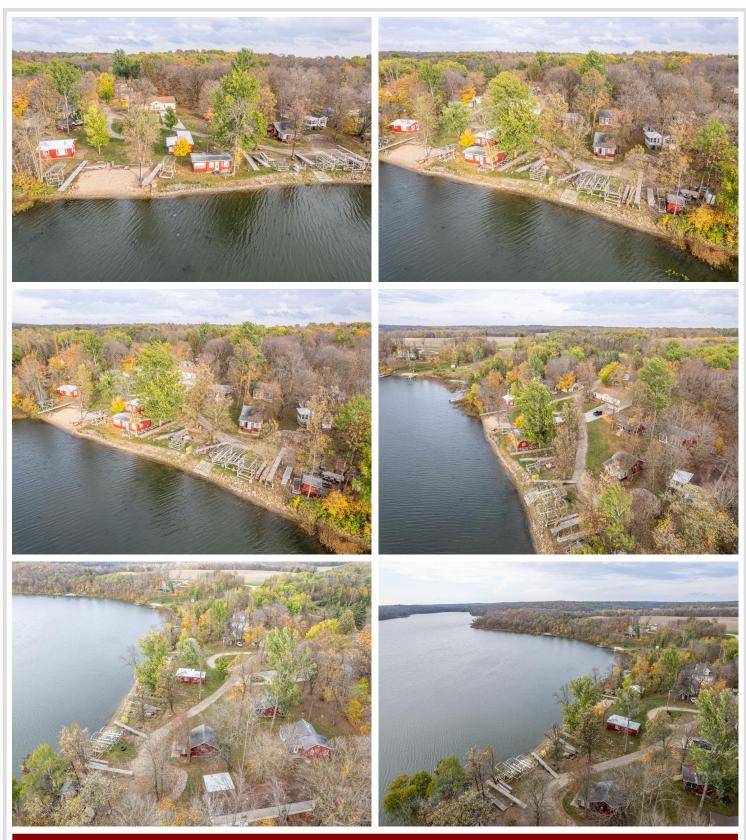

# **Description:**

LAKE CABIN ON LITTLE SUGAR BUSH. Newly formed Maplewood Association LLC makes lake life easy. Lake facing seasonal 2/bed 1/bath cabin with screened porch, beautiful sandy shoreline & boat slip on north country's Little Sugar Bush Lake. Association covers lawn, beach, dock, taxes, trash and common spaces. A slice of peace and quiet for rest/relaxation, fishing, swimming, recreating and close to ATV trails. Ownership is 1/24th interest in Maplewood Association LLC.