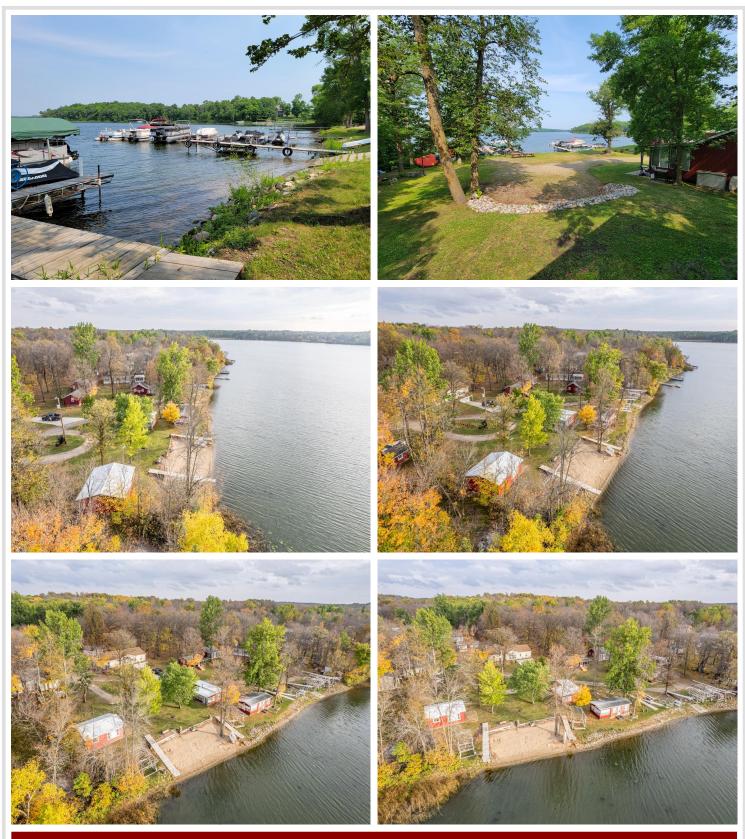

# **Description:**

LAKE CABIN ON LITTLE SUGAR BUSH. Newly formed Maplewood Association LLC makes lake life easy. Lake facing seasonal 2/bed 1/bath cabin with screened porch, beautiful sandy shoreline & boat slip on north country's Little Sugar Bush Lake. Association covers lawn, beach, dock, taxes, trash and common spaces. A slice of peace and quiet for rest/relaxation, fishing, swimming, recreating and close to ATV trails. Ownership is 1/24th interest in Maplewood Association LLC.