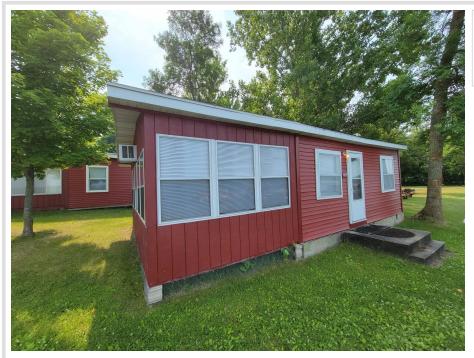

# **Description:**

LAKE CABIN ON LITTLE SUGAR BUSH. Newly formed Maplewood Association LLC makes lake life easy. Lake facing seasonal 2/bed 1/bath cabin with screened porch, beautiful sandy shoreline & boat slip on north country's Little Sugar Bush Lake. Association covers lawn, beach, dock, taxes, trash and common spaces. A slice of peace and quiet for rest/relaxation, fishing, swimming, recreating and close to ATV trails. Ownership is 1/24th interest in Maplewood Association LLC.