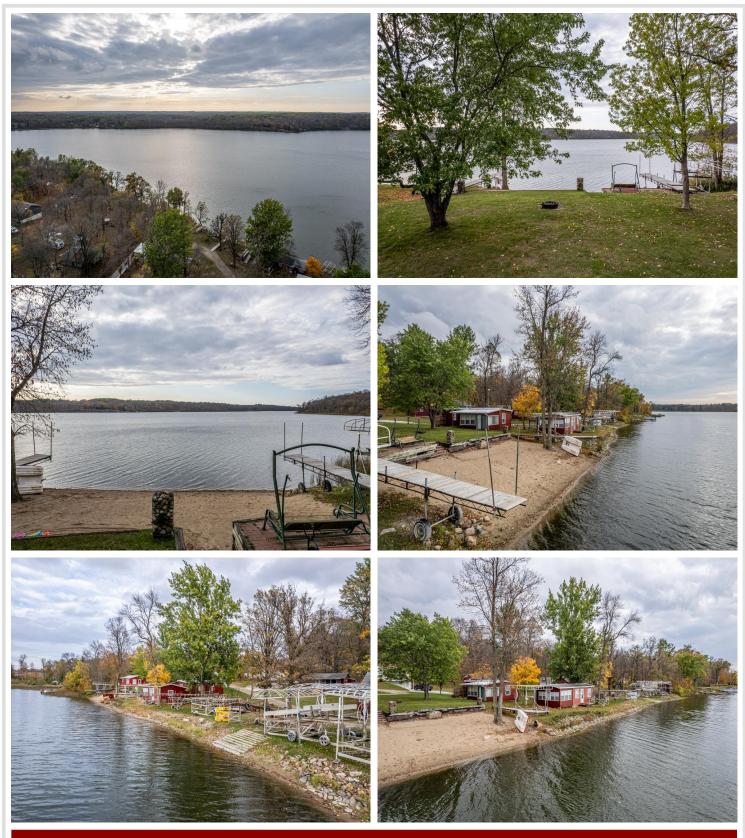

# **Description:**

LAKE CABIN ON LITTLE SUGAR BUSH. Newly formed Maplewood Association LLC makes lake life easy. Lake facing seasonal 2/bed 1/bath cabin with screened porch, beautiful sandy shoreline & boat slip on north country's Little Sugar Bush Lake. Association covers lawn, beach, dock, taxes, trash and common spaces. A slice of peace and quiet for rest/relaxation, fishing, swimming, recreating and close to ATV trails. Ownership is 1/24th interest in Maplewood Association LLC.