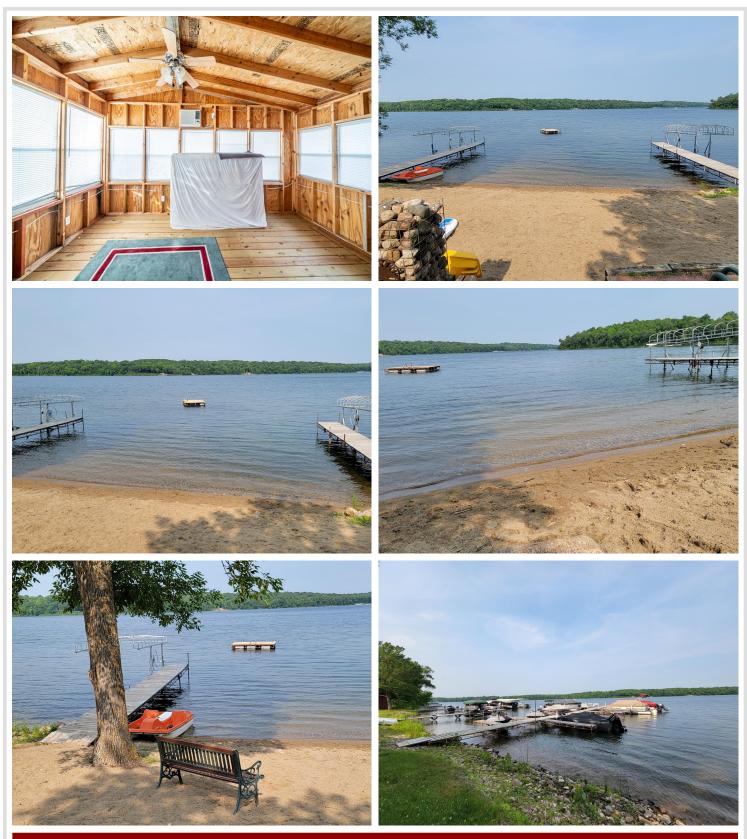

# **Description:**

LAKE CABIN ON LITTLE SUGAR BUSH. Newly formed Maplewood Association LLC makes lake life easy. Lake facing seasonal 2/bed 1/bath cabin with screened porch, beautiful sandy shoreline & boat slip on north country's Little Sugar Bush Lake. Association covers lawn, beach, dock, taxes, trash and common spaces. A slice of peace and quiet for rest/relaxation, fishing, swimming, recreating and close to ATV trails. Ownership is 1/24th interest in Maplewood Association LLC.