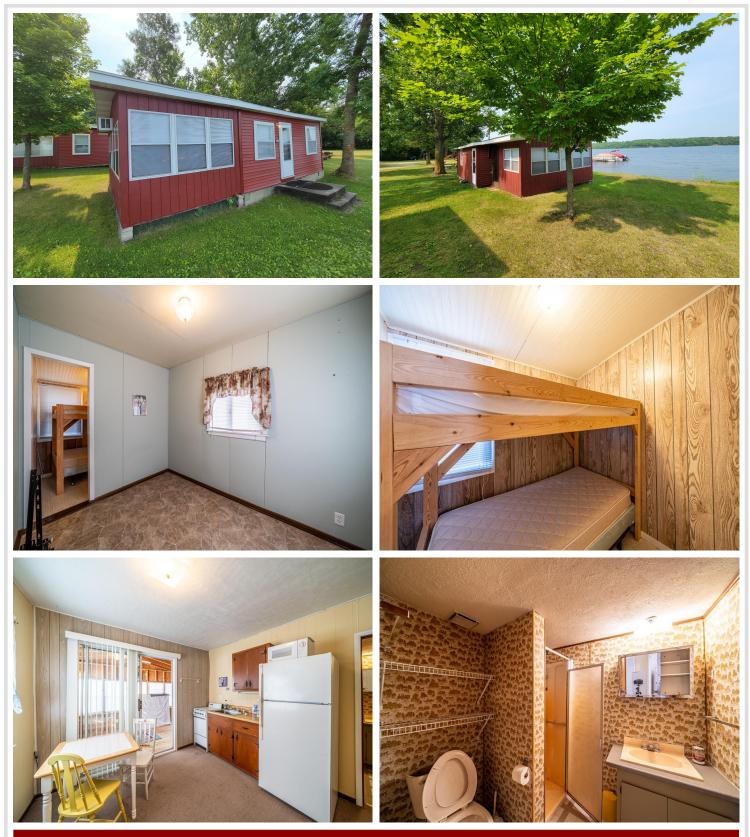

# **Description:**

LAKE CABIN ON LITTLE SUGAR BUSH. Newly formed Maplewood Association LLC makes lake life easy. Lake facing seasonal 2/bed 1/bath cabin with screened porch, beautiful sandy shoreline & boat slip on north country's Little Sugar Bush Lake. Association covers lawn, beach, dock, taxes, trash and common spaces. A slice of peace and quiet for rest/relaxation, fishing, swimming, recreating and close to ATV trails. Ownership is 1/24th interest in Maplewood Association LLC.

#### Additional Features:

Basement: None Fuel: Electric Heat: Baseboard Sewer: Shared Septic Water: Shared System Air Conditioning: Window Unit(s)