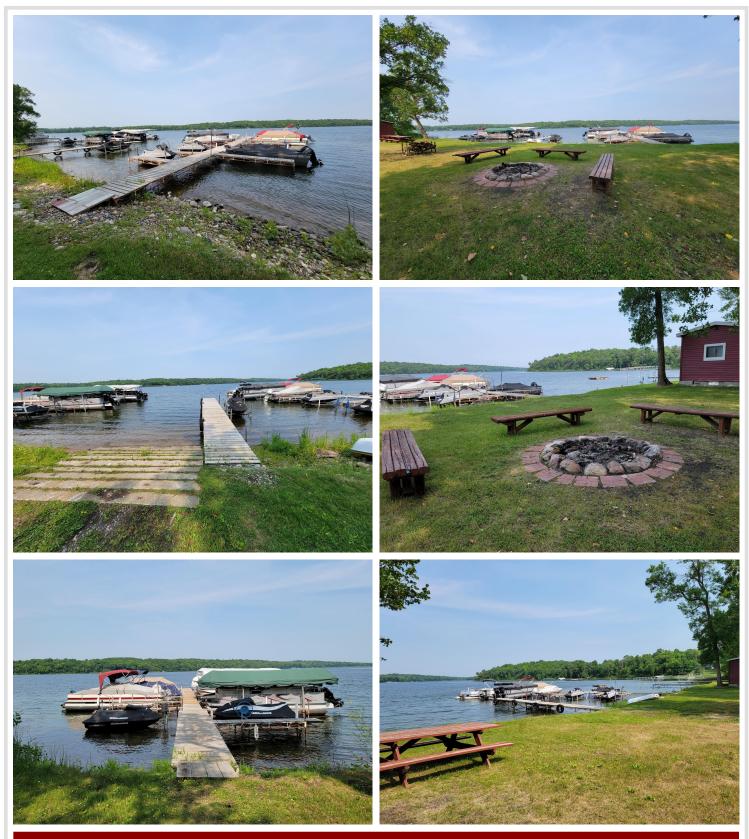

# **Description:**

LAKE CABIN ON LITTLE SUGAR BUSH. Newly formed Maplewood Association LLC makes lake life easy. Lake facing seasonal 2/bed 1/bath cabin with screened porch, beautiful sandy shoreline & boat slip on north country's Little Sugar Bush Lake. Association covers lawn, beach, dock, taxes, trash and common spaces. A slice of peace and quiet for rest/relaxation, fishing, swimming, recreating and close to ATV trails. Ownership is 1/24th interest in Maplewood Association LLC.