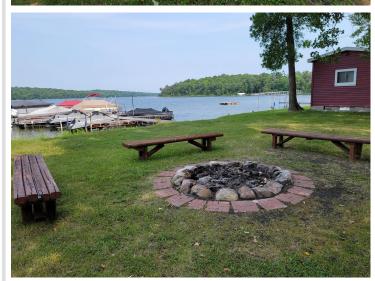

## **Description:**

LAKE CABIN ON LITTLE SUGAR BUSH. Newly formed Maplewood Association LLC makes lake life easy. Lake facing seasonal 2/bed 1/bath cabin with screened porch, beautiful sandy shoreline & boat slip on north country's Little Sugar Bush Lake. Association covers lawn, beach, dock, taxes, trash and common spaces. A slice of peace and quiet for rest/relaxation, fishing, swimming, recreating and close to ATV trails. Ownership is 1/24th interest in Maplewood Association LLC.