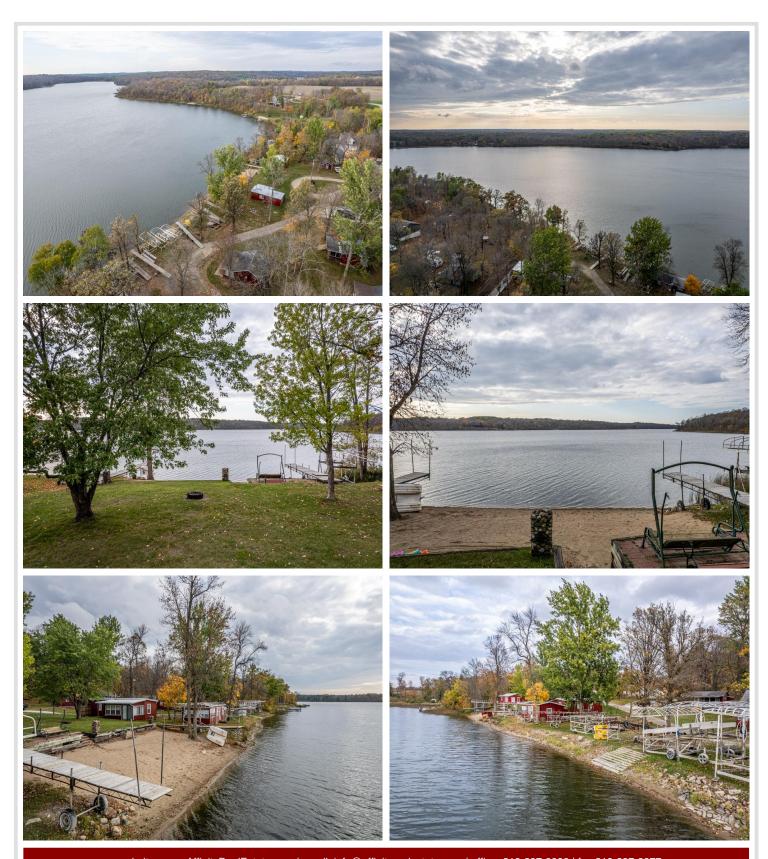

## **Description:**

LAKE CABIN ON LITTLE SUGAR BUSH. Newly formed Maplewood Association LLC makes lake life easy. Lake facing seasonal 2/bed 1/bath cabin with screened porch, beautiful sandy shoreline & boat slip on north country's Little Sugar Bush Lake. Association covers lawn, beach, dock, taxes, trash and common spaces. A slice of peace and quiet for rest/relaxation, fishing, swimming, recreating and close to ATV trails. Ownership is 1/24th interest in Maplewood Association LLC.

## **Additional Details:**

Year Built 1977 Lot Acres 4 Lot Dimensions 300x School District 22 Taxes \$70 Taxes with Assessments \$70 Tax Year 2024