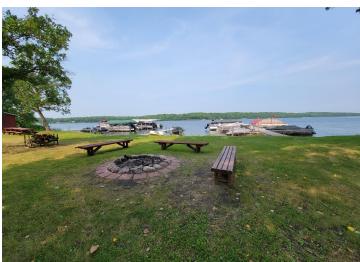

## **Description:**

LAKE CABIN ON LITTLE SUGAR BUSH. Newly formed Maplewood Association LLC makes lake life easy. Lake facing seasonal 2/bed 1/bath cabin with screened porch, beautiful sandy shoreline & boat slip on north country's Little Sugar Bush Lake. Association covers lawn, beach, dock, taxes, trash and common spaces. A slice of peace and quiet for rest/relaxation, fishing, swimming, recreating and close to ATV trails. Ownership is 1/24th interest in Maplewood Association LLC.