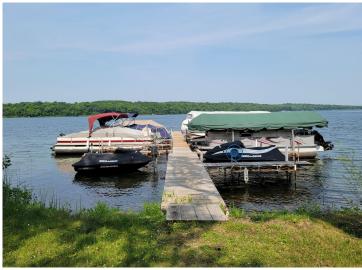

## **Description:**

LAKE CABIN ON LITTLE SUGAR BUSH. Newly formed Maplewood Association LLC makes lake life easy. Lake facing seasonal 2/bed 1/bath cabin with screened porch, beautiful sandy shoreline & boat slip on north country's Little Sugar Bush Lake. Association covers lawn, beach, dock, taxes, trash and common spaces. A slice of peace and quiet for rest/relaxation, fishing, swimming, recreating and close to ATV trails. Ownership is 1/24th interest in Maplewood Association LLC.