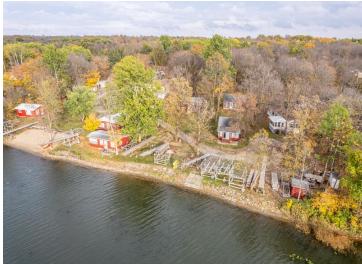

## **Description:**

LAKE CABIN ON LITTLE SUGAR BUSH. Newly formed Maplewood Association LLC makes lake life easy. Lake facing seasonal 2/bed 1/bath cabin with screened porch, beautiful sandy shoreline & boat slip on north country's Little Sugar Bush Lake. Association covers lawn, beach, dock, taxes, trash and common spaces. A slice of peace and quiet for rest/relaxation, fishing, swimming, recreating and close to ATV trails. Ownership is 1/24th interest in Maplewood Association LLC.

## **Additional Details:**

Year Built 1977 Lot Acres 4 Lot Dimensions 300x School District 22 Taxes \$70 Taxes with Assessments \$70 Tax Year 2024