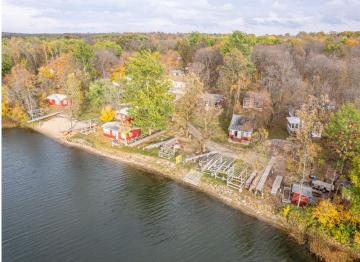

## **Description:**

LAKE CABIN ON LITTLE SUGAR BUSH. Newly formed Maplewood Association LLC makes lake life easy. Lake facing seasonal 2/bed 1/bath cabin with screened porch, beautiful sandy shoreline & boat slip on north country's Little Sugar Bush Lake. Association covers lawn, beach, dock, taxes, trash and common spaces. A slice of peace and quiet for rest/relaxation, fishing, swimming, recreating and close to ATV trails. Ownership is 1/24th interest in Maplewood Association LLC.

## **Additional Details:**

Year Built 1977 Lot Acres 4 Lot Dimensions 300x School District 22 Taxes \$70 Taxes with Assessments \$70 Tax Year 2024