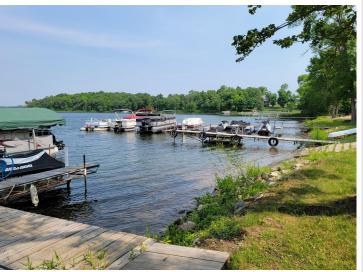

## **Description:**

LAKE CABIN ON LITTLE SUGAR BUSH. Newly formed Maplewood Association LLC makes lake life easy. Lake facing seasonal 2/bed 1/bath cabin with screened porch, beautiful sandy shoreline & boat slip on north country's Little Sugar Bush Lake. Association covers lawn, beach, dock, taxes, trash and common spaces. A slice of peace and quiet for rest/relaxation, fishing, swimming, recreating and close to ATV trails. Ownership is 1/24th interest in Maplewood Association LLC.