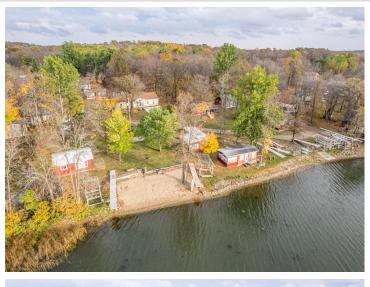

## **Description:**

LAKE CABIN ON LITTLE SUGAR BUSH. Newly formed Maplewood Association LLC makes lake life easy. Lake facing seasonal 2/bed 1/bath cabin with screened porch, beautiful sandy shoreline & boat slip on north country's Little Sugar Bush Lake. Association covers lawn, beach, dock, taxes, trash and common spaces. A slice of peace and quiet for rest/relaxation, fishing, swimming, recreating and close to ATV trails. Ownership is 1/24th interest in Maplewood Association LLC.

## **Additional Details:**

Year Built 1977 Lot Acres 4 Lot Dimensions 300x School District 22 Taxes \$70 Taxes with Assessments \$70 Tax Year 2024