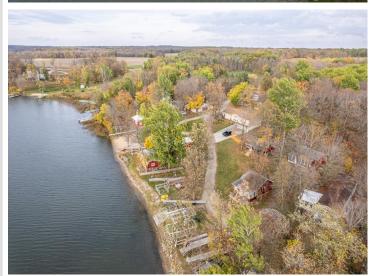

## **Description:**

LAKE CABIN ON LITTLE SUGAR BUSH. Newly formed Maplewood Association LLC makes lake life easy. Lake facing seasonal 2/bed 1/bath cabin with screened porch, beautiful sandy shoreline & boat slip on north country's Little Sugar Bush Lake. Association covers lawn, beach, dock, taxes, trash and common spaces. A slice of peace and quiet for rest/relaxation, fishing, swimming, recreating and close to ATV trails. Ownership is 1/24th interest in Maplewood Association LLC.

## **Additional Details:**

Year Built 1977 Lot Acres 4 Lot Dimensions 300x School District 22 Taxes \$70 Taxes with Assessments \$70 Tax Year 2024