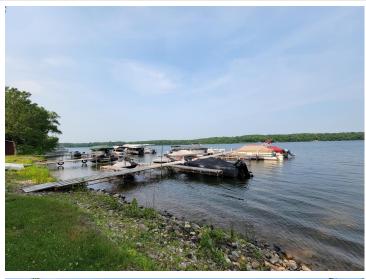

## **Description:**

LAKE CABIN ON LITTLE SUGAR BUSH. Newly formed Maplewood Association LLC makes lake life easy. Lake facing seasonal 2/bed 1/bath cabin with screened porch, beautiful sandy shoreline & boat slip on north country's Little Sugar Bush Lake. Association covers lawn, beach, dock, taxes, trash and common spaces. A slice of peace and quiet for rest/relaxation, fishing, swimming, recreating and close to ATV trails. Ownership is 1/24th interest in Maplewood Association LLC.