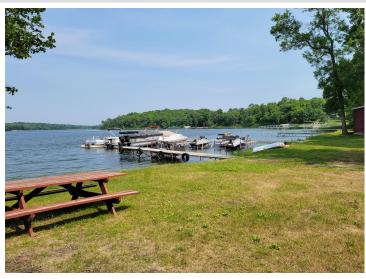

## **Description:**

LAKE CABIN ON LITTLE SUGAR BUSH. Newly formed Maplewood Association LLC makes lake life easy. Lake facing seasonal 2/bed 1/bath cabin with screened porch, beautiful sandy shoreline & boat slip on north country's Little Sugar Bush Lake. Association covers lawn, beach, dock, taxes, trash and common spaces. A slice of peace and quiet for rest/relaxation, fishing, swimming, recreating and close to ATV trails. Ownership is 1/24th interest in Maplewood Association LLC.