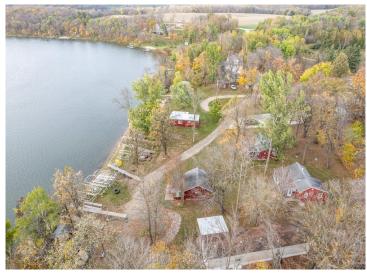

## **Description:**

LAKE CABIN ON LITTLE SUGAR BUSH. Newly formed Maplewood Association LLC makes lake life easy. Lake facing seasonal 2/bed 1/bath cabin with screened porch, beautiful sandy shoreline & boat slip on north country's Little Sugar Bush Lake. Association covers lawn, beach, dock, taxes, trash and common spaces. A slice of peace and quiet for rest/relaxation, fishing, swimming, recreating and close to ATV trails. Ownership is 1/24th interest in Maplewood Association LLC.

## **Additional Details:**

Year Built 1977 Lot Acres 4 Lot Dimensions 300x School District 22 Taxes \$70 Taxes with Assessments \$70 Tax Year 2024