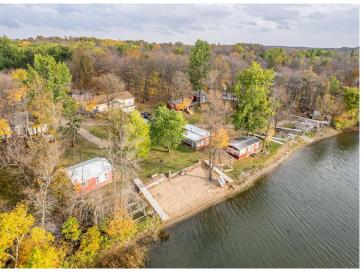

## **Description:**

LAKE CABIN ON LITTLE SUGAR BUSH. Newly formed Maplewood Association LLC makes lake life easy. Lake facing seasonal 2/bed 1/bath cabin with screened porch, beautiful sandy shoreline & boat slip on north country's Little Sugar Bush Lake. Association covers lawn, beach, dock, taxes, trash and common spaces. A slice of peace and quiet for rest/relaxation, fishing, swimming, recreating and close to ATV trails. Ownership is 1/24th interest in Maplewood Association LLC.

## **Additional Details:**

Year Built 1977 Lot Acres 4 Lot Dimensions 300x School District 22 Taxes \$70 Taxes with Assessments \$70 Tax Year 2024