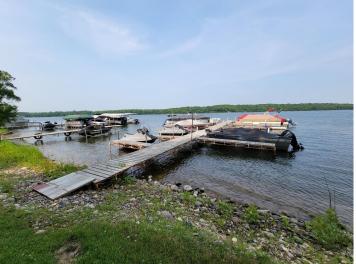

## **Description:**

LAKE CABIN ON LITTLE SUGAR BUSH. Newly formed Maplewood Association LLC makes lake life easy. Lake facing seasonal 2/bed 1/bath cabin with screened porch, beautiful sandy shoreline & boat slip on north country's Little Sugar Bush Lake. Association covers lawn, beach, dock, taxes, trash and common spaces. A slice of peace and quiet for rest/relaxation, fishing, swimming, recreating and close to ATV trails. Ownership is 1/24th interest in Maplewood Association LLC.