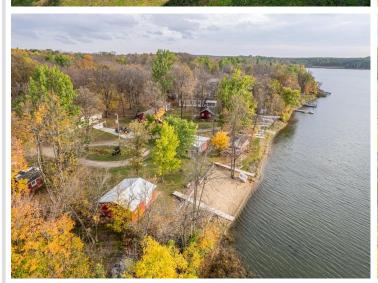

## **Description:**

LAKE CABIN ON LITTLE SUGAR BUSH. Newly formed Maplewood Association LLC makes lake life easy. Lake facing seasonal 2/bed 1/bath cabin with screened porch, beautiful sandy shoreline & boat slip on north country's Little Sugar Bush Lake. Association covers lawn, beach, dock, taxes, trash and common spaces. A slice of peace and quiet for rest/relaxation, fishing, swimming, recreating and close to ATV trails. Ownership is 1/24th interest in Maplewood Association LLC.