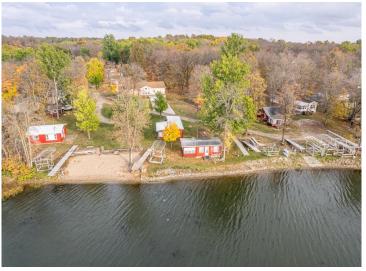

## **Description:**

LAKE CABIN ON LITTLE SUGAR BUSH. Newly formed Maplewood Association LLC makes lake life easy. Lake facing seasonal 2/bed 1/bath cabin with screened porch, beautiful sandy shoreline & boat slip on north country's Little Sugar Bush Lake. Association covers lawn, beach, dock, taxes, trash and common spaces. A slice of peace and quiet for rest/relaxation, fishing, swimming, recreating and close to ATV trails. Ownership is 1/24th interest in Maplewood Association LLC.

## **Additional Details:**

Year Built 1977 Lot Acres 4 Lot Dimensions 300x School District 22 Taxes \$70 Taxes with Assessments \$70 Tax Year 2024