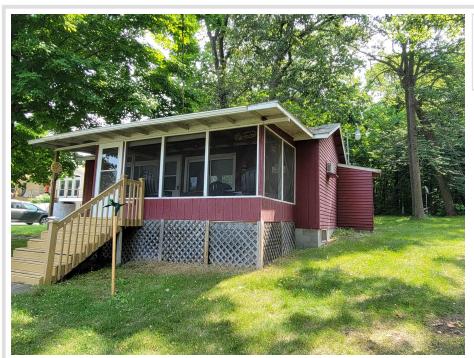

## **Description:**

LAKE CABIN ON LITTLE SUGAR BUSH. Newly formed Maplewood Association LLC makes lake life easy. Lake facing seasonal 2/bed 1/bath cabin with screened porch, beautiful sandy shoreline & boat slip on north country's Little Sugar Bush Lake. Association covers lawn, beach, dock, taxes, trash and common spaces. A slice of peace and quiet for rest/relaxation, fishing, swimming, recreating and close to ATV trails. Ownership is 1/24th interest in Maplewood Association LLC.