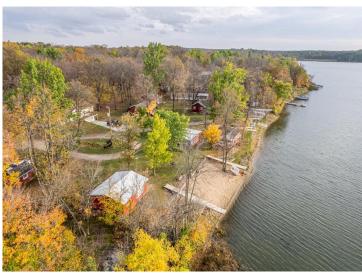

MLS 6518427 Lake Home

\$199,000

1,208 sq ft 3 bedrooms

1 baths

29501 Maplewood Road Callaway MN 56521

Waterfront: Little Sugar Bush

Status: Expired

## **Description:**

LAKE CABIN ON LITTLE SUGAR BUSH. Newly formed Maplewood Association LLC makes lake life easy. Lake facing seasonal 2/bed 1/bath cabin with screened porch, beautiful sandy shoreline & boat slip on north country's Little Sugar Bush Lake. Association covers lawn, beach, dock, taxes, trash and common spaces. A slice of peace and quiet for rest/relaxation, fishing, swimming, recreating and close to ATV trails. Ownership is 1/24th interest in Maplewood Association LLC.