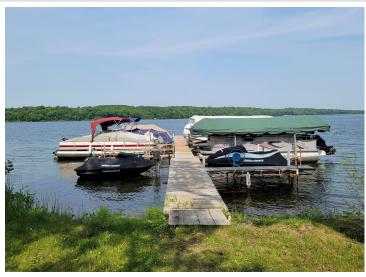

## **Description:**

LAKE CABIN ON LITTLE SUGAR BUSH. Newly formed Maplewood Association LLC makes lake life easy. Lake facing seasonal 2/bed 1/bath cabin with screened porch, beautiful sandy shoreline & boat slip on north country's Little Sugar Bush Lake. Association covers lawn, beach, dock, taxes, trash and common spaces. A slice of peace and quiet for rest/relaxation, fishing, swimming, recreating and close to ATV trails. Ownership is 1/24th interest in Maplewood Association LLC.