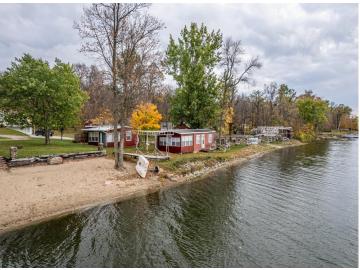

MLS 6518427 Lake Home

\$199,000

1,208 sq ft 3 bedrooms

1 baths

29501 Maplewood Road Callaway MN 56521

Waterfront: Little Sugar Bush

Status: Expired

## **Description:**

LAKE CABIN ON LITTLE SUGAR BUSH. Newly formed Maplewood Association LLC makes lake life easy. Lake facing seasonal 2/bed 1/bath cabin with screened porch, beautiful sandy shoreline & boat slip on north country's Little Sugar Bush Lake. Association covers lawn, beach, dock, taxes, trash and common spaces. A slice of peace and quiet for rest/relaxation, fishing, swimming, recreating and close to ATV trails. Ownership is 1/24th interest in Maplewood Association LLC.