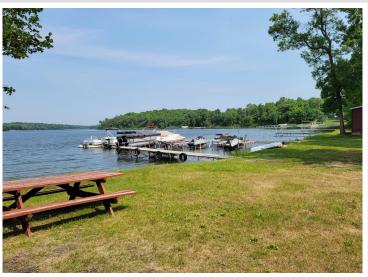

## **Description:**

LAKE CABIN ON LITTLE SUGAR BUSH. Newly formed Maplewood Association LLC makes lake life easy. Lake facing seasonal 2/bed 1/bath cabin with screened porch, beautiful sandy shoreline & boat slip on north country's Little Sugar Bush Lake. Association covers lawn, beach, dock, taxes, trash and common spaces. A slice of peace and quiet for rest/relaxation, fishing, swimming, recreating and close to ATV trails. Ownership is 1/24th interest in Maplewood Association LLC.