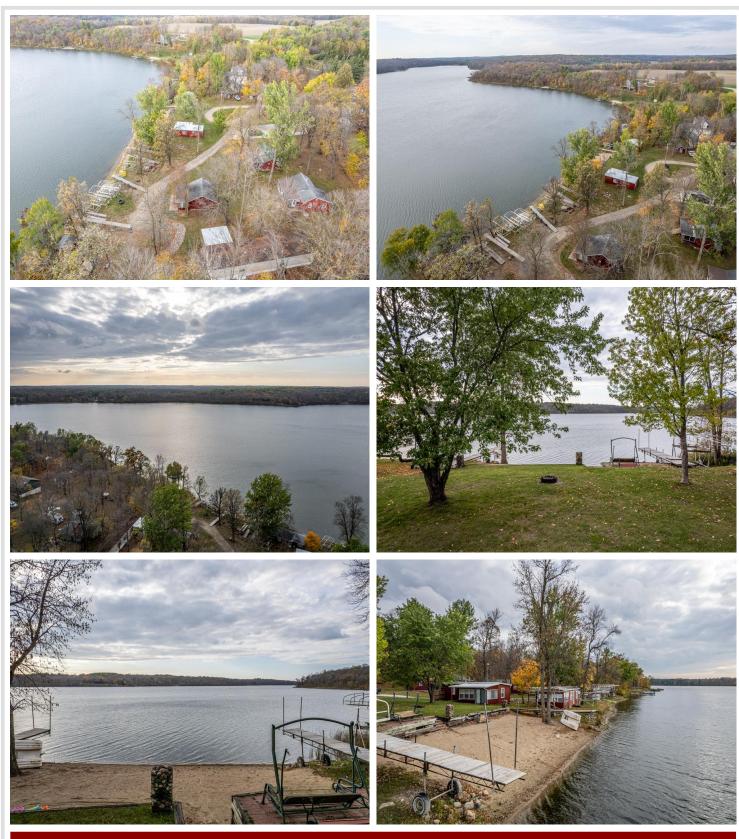

## **Description:**

LAKE CABIN ON LITTLE SUGAR BUSH. Newly formed Maplewood Association LLC makes lake life easy. Lake facing seasonal 2/bed 1/bath cabin with screened porch, beautiful sandy shoreline & boat slip on north country's Little Sugar Bush Lake. Association covers lawn, beach, dock, taxes, trash and common spaces. A slice of peace and quiet for rest/relaxation, fishing, swimming, recreating and close to ATV trails. Ownership is 1/24th interest in Maplewood Association LLC.