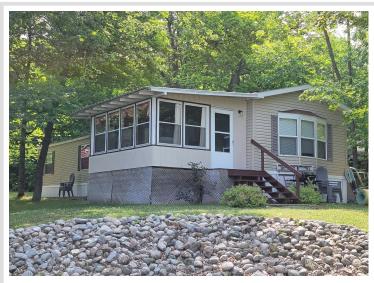

MLS 6518427 Lake Home

\$199,000

1,208 sq ft 3 bedrooms

1 baths

29501 Maplewood Road Callaway MN 56521

Waterfront: Little Sugar Bush

Status: Expired

## **Description:**

LAKE CABIN ON LITTLE SUGAR BUSH. Newly formed Maplewood Association LLC makes lake life easy. Lake facing seasonal 2/bed 1/bath cabin with screened porch, beautiful sandy shoreline & boat slip on north country's Little Sugar Bush Lake. Association covers lawn, beach, dock, taxes, trash and common spaces. A slice of peace and quiet for rest/relaxation, fishing, swimming, recreating and close to ATV trails. Ownership is 1/24th interest in Maplewood Association LLC.