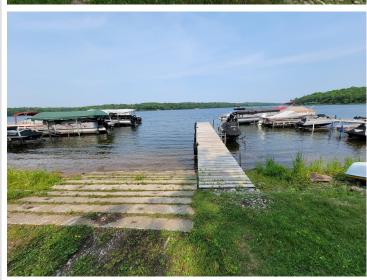

## **Description:**

LAKE CABIN ON LITTLE SUGAR BUSH. Newly formed Maplewood Association LLC makes lake life easy. Lake facing seasonal 2/bed 1/bath cabin with screened porch, beautiful sandy shoreline & boat slip on north country's Little Sugar Bush Lake. Association covers lawn, beach, dock, taxes, trash and common spaces. A slice of peace and quiet for rest/relaxation, fishing, swimming, recreating and close to ATV trails. Ownership is 1/24th interest in Maplewood Association LLC.