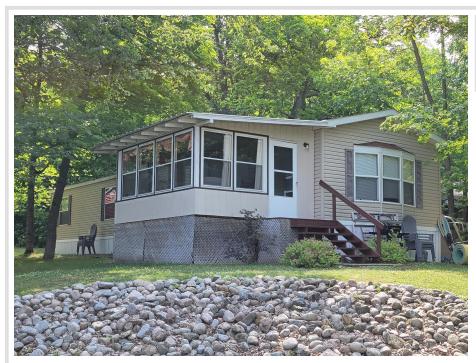

MLS 6518427 Lake Home

\$199,000

1,208 sq ft 3 bedrooms

1 baths

29501 Maplewood Road Callaway MN 56521

Waterfront: Little Sugar Bush

Status: Expired

## **Description:**

LAKE CABIN ON LITTLE SUGAR BUSH. Newly formed Maplewood Association LLC makes lake life easy. Lake facing seasonal 2/bed 1/bath cabin with screened porch, beautiful sandy shoreline & boat slip on north country's Little Sugar Bush Lake. Association covers lawn, beach, dock, taxes, trash and common spaces. A slice of peace and quiet for rest/relaxation, fishing, swimming, recreating and close to ATV trails. Ownership is 1/24th interest in Maplewood Association LLC.