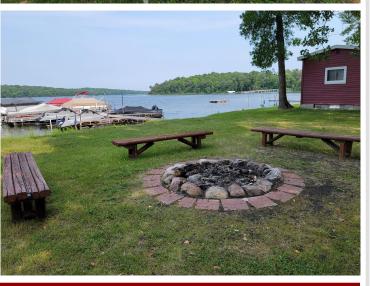

## **Description:**

LAKE CABIN ON LITTLE SUGAR BUSH. Newly formed Maplewood Association LLC makes lake life easy. Lake facing seasonal 2/bed 1/bath cabin with screened porch, beautiful sandy shoreline & boat slip on north country's Little Sugar Bush Lake. Association covers lawn, beach, dock, taxes, trash and common spaces. A slice of peace and quiet for rest/relaxation, fishing, swimming, recreating and close to ATV trails. Ownership is 1/24th interest in Maplewood Association LLC.