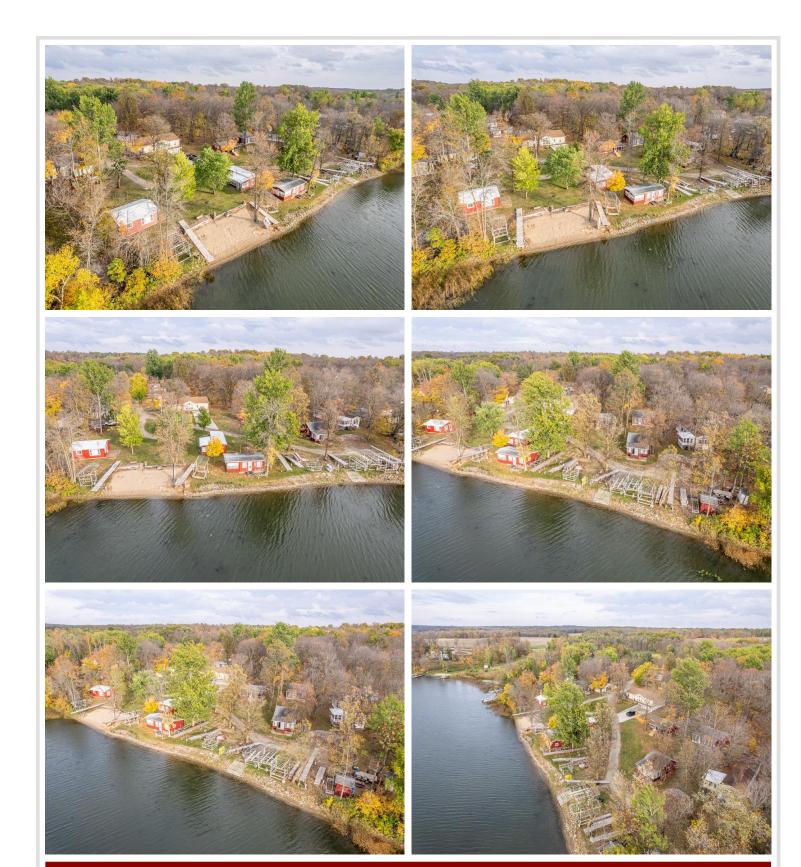

## **Description:**

LAKE CABIN ON LITTLE SUGAR BUSH. Newly formed Maplewood Association LLC makes lake life easy. Lake facing seasonal 2/bed 1/bath cabin with screened porch, beautiful sandy shoreline & boat slip on north country's Little Sugar Bush Lake. Association covers lawn, beach, dock, taxes, trash and common spaces. A slice of peace and quiet for rest/relaxation, fishing, swimming, recreating and close to ATV trails. Ownership is 1/24th interest in Maplewood Association LLC.