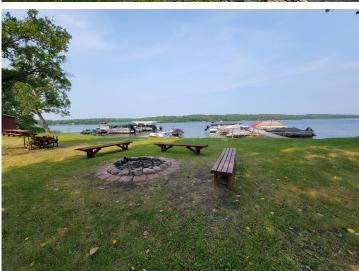

## **Description:**

LAKE CABIN ON LITTLE SUGAR BUSH. Newly formed Maplewood Association LLC makes lake life easy. Lake facing seasonal 2/bed 1/bath cabin with screened porch, beautiful sandy shoreline & boat slip on north country's Little Sugar Bush Lake. Association covers lawn, beach, dock, taxes, trash and common spaces. A slice of peace and quiet for rest/relaxation, fishing, swimming, recreating and close to ATV trails. Ownership is 1/24th interest in Maplewood Association LLC.