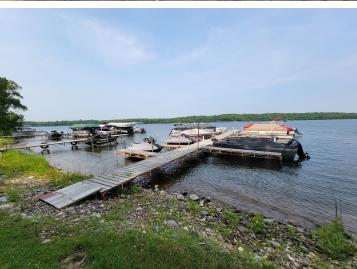

## **Description:**

LAKE CABIN ON LITTLE SUGAR BUSH. Newly formed Maplewood Association LLC makes lake life easy. Lake facing seasonal 2/bed 1/bath cabin with screened porch, beautiful sandy shoreline & boat slip on north country's Little Sugar Bush Lake. Association covers lawn, beach, dock, taxes, trash and common spaces. A slice of peace and quiet for rest/relaxation, fishing, swimming, recreating and close to ATV trails. Ownership is 1/24th interest in Maplewood Association LLC.