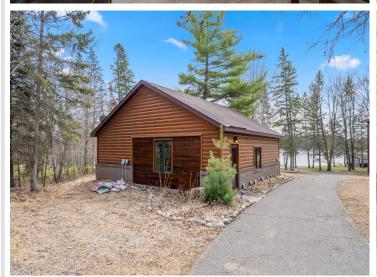

MLS 6519076 Lake Home

\$884,900

2,244 sq ft 3 bedrooms 2 baths

12187 Island Lake Drive Park Rapids MN 56470

Waterfront: Island Lake (Arago

Twp.)

Status: Active

# **Description:**

Set within the Potato Lake Chain, this exclusive sanctuary on Island Lake exudes luxury living. Situated upon a coveted lot, this meticulously crafted home embodies extravagance in every detail. From the exquisite woodwork to its thoughtful design, no expense has been spared in creating this upscale retreat. Perfect for family gatherings and creating cherished memories, a charming quest cabin offers a secluded haven for visitors. Additionally, a private, paved boat ramp adds to the allure, providing discerning residents with exclusive access to the sandy beachfront, making it an ideal destination for families seeking both relaxation and adventure year-round. Dual septic stations, multiple RV hookups, and dual 200 amp panels for service further enhance the property's appeal, ensuring convenience and luxury living. Just a short drive away, Park Rapids offers a variety of dining, shopping, and recreational opportunities, ensuring a vibrant lifestyle for residents.