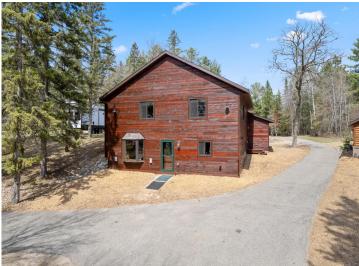

# **Description:**

Set within the Potato Lake Chain, this exclusive sanctuary on Island Lake exudes luxury living. Situated upon a coveted lot, this meticulously crafted home embodies extravagance in every detail. From the exquisite woodwork to its thoughtful design, no expense has been spared in creating this upscale retreat. Perfect for family gatherings and creating cherished memories, a charming quest cabin offers a secluded haven for visitors. Additionally, a private, paved boat ramp adds to the allure, providing discerning residents with exclusive access to the sandy beachfront, making it an ideal destination for families seeking both relaxation and adventure year-round. Dual septic stations, multiple RV hookups, and dual 200 amp panels for service further enhance the property's appeal, ensuring convenience and luxury living. Just a short drive away, Park Rapids offers a variety of dining, shopping, and recreational opportunities, ensuring a vibrant lifestyle for residents.

## **Additional Details:**

2022 Year Built Lot Acres 1.25

Lot Dimensions 130x395x90x428

Garage Stalls 2 School District 309 \$4,420 Taxes Taxes with Assessments \$4,630 Tax Year 2024