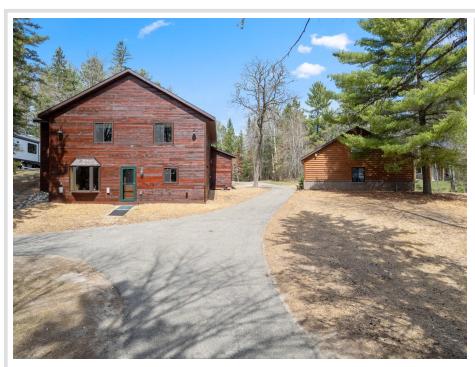

# **Description:**

Set within the Potato Lake Chain, this exclusive sanctuary on Island Lake exudes luxury living. Situated upon a coveted lot, this meticulously crafted home embodies extravagance in every detail. From the exquisite woodwork to its thoughtful design, no expense has been spared in creating this upscale retreat. Perfect for family gatherings and creating cherished memories, a charming quest cabin offers a secluded haven for visitors. Additionally, a private, paved boat ramp adds to the allure, providing discerning residents with exclusive access to the sandy beachfront, making it an ideal destination for families seeking both relaxation and adventure year-round. Dual septic stations, multiple RV hookups, and dual 200 amp panels for service further enhance the property's appeal, ensuring convenience and luxury living. Just a short drive away, Park Rapids offers a variety of dining, shopping, and recreational opportunities, ensuring a vibrant lifestyle for residents.

## **Additional Details:**

2022 Year Built Lot Acres 1.25

Lot Dimensions 130x395x90x428

Garage Stalls 2 School District 309 \$4,420 Taxes Taxes with Assessments \$4,630 Tax Year 2024