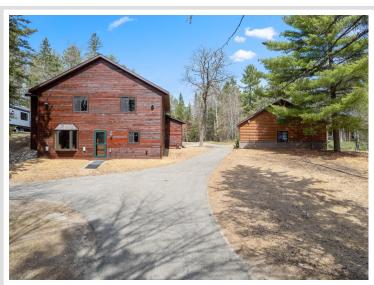

# **Description:**

Set within the Potato Lake Chain, this exclusive sanctuary on Island Lake exudes luxury living. Situated upon a coveted lot, this meticulously crafted home embodies extravagance in every detail. From the exquisite woodwork to its thoughtful design, no expense has been spared in creating this upscale retreat. Perfect for family gatherings and creating cherished memories, a charming quest cabin offers a secluded haven for visitors. Additionally, a private, paved boat ramp adds to the allure, providing discerning residents with exclusive access to the sandy beachfront, making it an ideal destination for families seeking both relaxation and adventure year-round. Dual septic stations, multiple RV hookups, and dual 200 amp panels for service further enhance the property's appeal, ensuring convenience and luxury living. Just a short drive away, Park Rapids offers a variety of dining, shopping, and recreational opportunities, ensuring a vibrant lifestyle for residents.

## **Additional Details:**

2022 Year Built Lot Acres 1.25

Lot Dimensions 130x395x90x428

Garage Stalls 2 School District 309 \$4,420 Taxes Taxes with Assessments \$4,630 Tax Year 2024