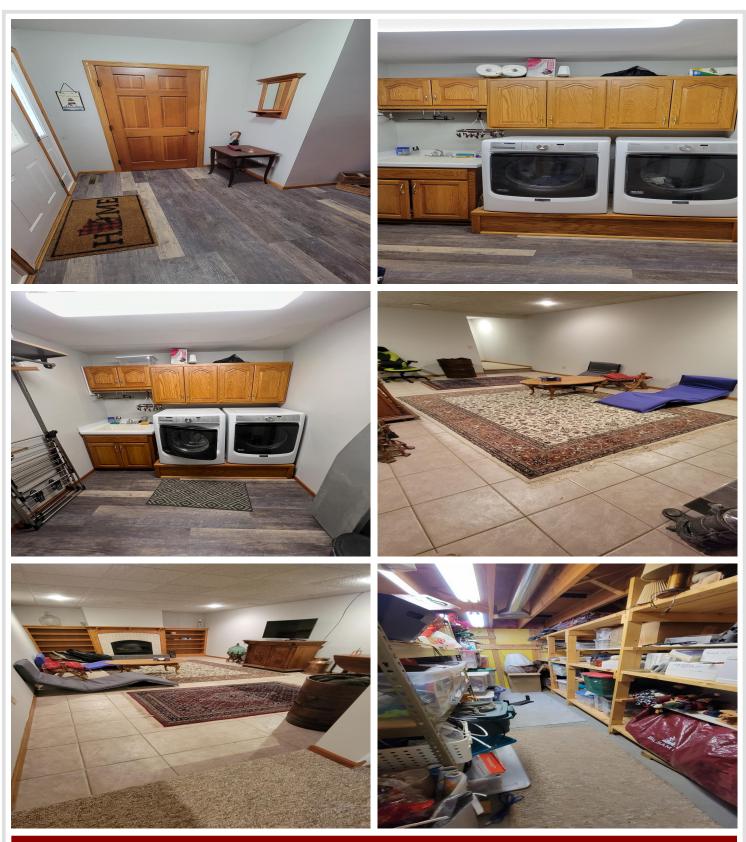

The kitchen is in the center of the home and is open to the dining area and living room. The main floor also has the primary suite w/a large full bathroom, laundry room, another full bathroom, and two more bedrooms along w/a four-season porch (includes the hot tub!!). Downstairs consists of ample storage and not one, but two family rooms (one with a fireplace), another bedroom, another full bath, and a flex room! There is a double attached AND double detached garage (w/a separate paved drive), cement patio, steel siding, storage building, fire pit, programmable & zoned sprinklers, Kinetico water treatment system, water conditioner and reverse osmosis system for drinking water in the kitchen sink and the fridge icemaker! This home has quick access to both the north and south sides of town.