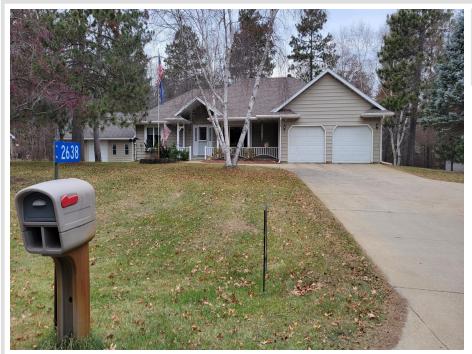

# \$449,900

3,400 sq ft 4 bedrooms 3 baths

2638 Arrowwood Circle Bemidji MN 56601

Status: Pending

## **Description:**

Well-maintained home in an established neighborhood that sits on a large lot and boasts a remodeled kitchen w/stainless appliances, hard surface countertops, a wine fridge, and pantry.