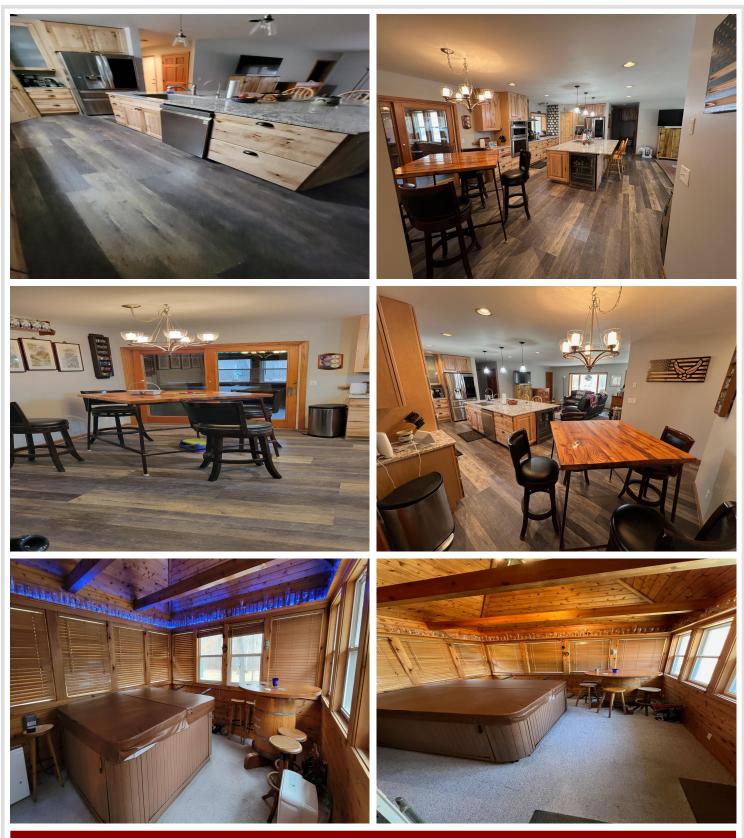

The kitchen is in the center of the home and is open to the dining area and living room. The main floor also has the primary suite w/a large full bathroom, laundry room, another full bathroom, and two more bedrooms along w/a four-season porch (includes the hot tub!!). Downstairs consists of ample storage and not one, but two family rooms (one with a fireplace), another bedroom, another full bath, and a flex room! There is a double attached AND double detached garage (w/a separate paved drive), cement patio, steel siding, storage building, fire pit, programmable & zoned sprinklers, Kinetico water treatment system, water conditioner and reverse osmosis system for drinking water in the kitchen sink and the fridge icemaker! This home has quick access to both the north and south sides of town.