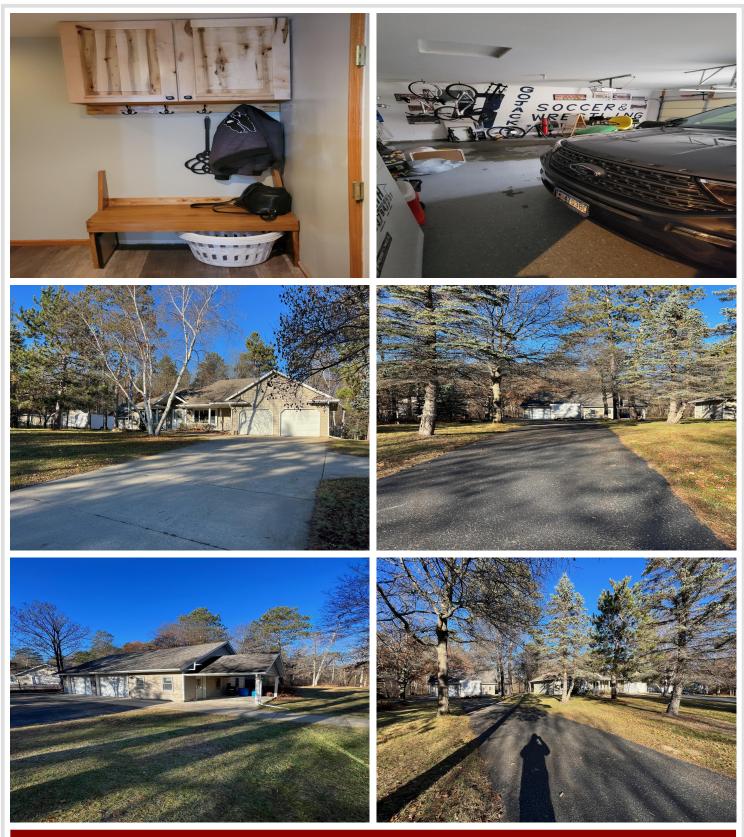

The kitchen is in the center of the home and is open to the dining area and living room. The main floor also has the primary suite w/a large full bathroom, laundry room, another full bathroom, and two more bedrooms along w/a four-season porch (includes the hot tub!!). Downstairs consists of ample storage and not one, but two family rooms (one with a fireplace), another bedroom, another full bath, and a flex room! There is a double attached AND double detached garage (w/a separate paved drive), cement patio, steel siding, storage building, fire pit, programmable & zoned sprinklers, Kinetico water treatment system, water conditioner and reverse osmosis system for drinking water in the kitchen sink and the fridge icemaker! This home has quick access to both the north and south sides of town.