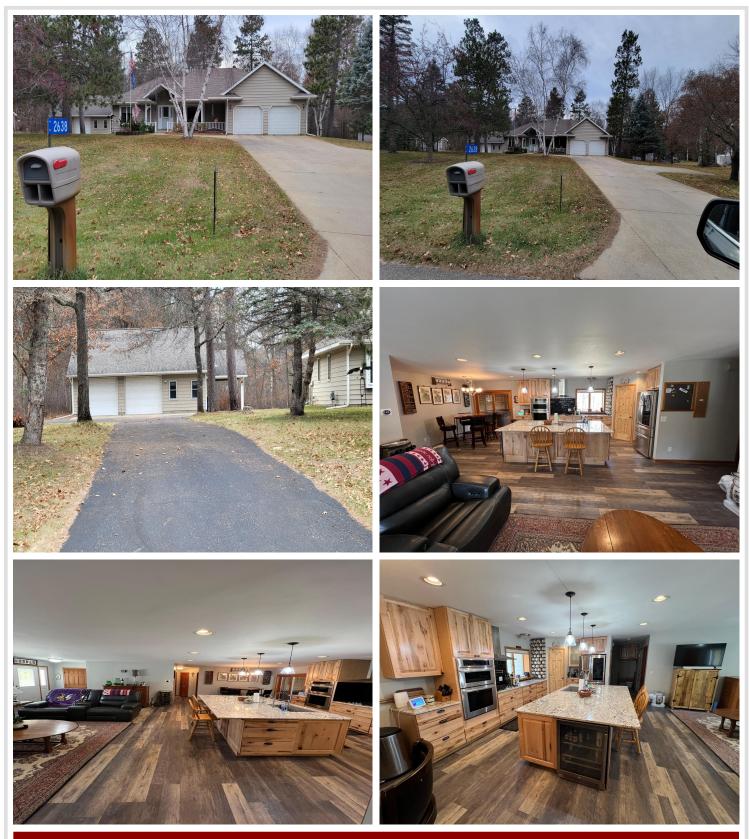

## **Description:**

Well-maintained home in an established neighborhood that sits on a large lot and boasts a remodeled kitchen w/stainless appliances, hard surface countertops, a wine fridge, and pantry.

The kitchen is in the center of the home and is open to the dining area and living room. The main floor also has the primary suite w/a large full bathroom, laundry room, another full bathroom, and two more bedrooms along w/a four-season porch (includes the hot tub!!). Downstairs consists of ample storage and not one, but two family rooms (one with a fireplace), another bedroom, another full bath, and a flex room! There is a double attached AND double detached garage (w/a separate paved drive), cement patio, steel siding, storage building, fire pit, programmable & zoned sprinklers, Kinetico water treatment system, water conditioner and reverse osmosis system for drinking water in the kitchen sink and the fridge icemaker! This home has quick access to both the north and south sides of town.