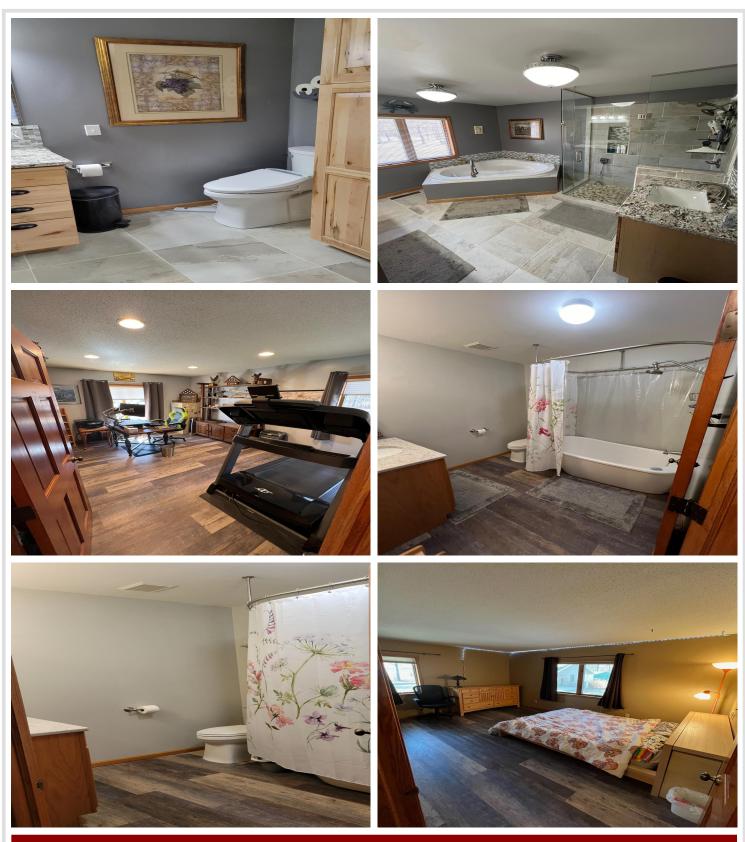

## **Description:**

Well-maintained home in an established neighborhood that sits on a large lot and boasts a remodeled kitchen w/stainless appliances, hard surface countertops, a wine fridge, and pantry.

The kitchen is in the center of the home and is open to the dining area and living room. The main floor also has the primary suite w/a large full bathroom, laundry room, another full bathroom, and two more bedrooms along w/a four-season porch (includes the hot tub!!). Downstairs consists of ample storage and not one, but two family rooms (one with a fireplace), another bedroom, another full bath, and a flex room! There is a double attached AND double detached garage (w/a separate paved drive), cement patio, steel siding, storage building, fire pit, programmable & zoned sprinklers, Kinetico water treatment system, water conditioner and reverse osmosis system for drinking water in the kitchen sink and the fridge icemaker! This home has quick access to both the north and south sides of town.