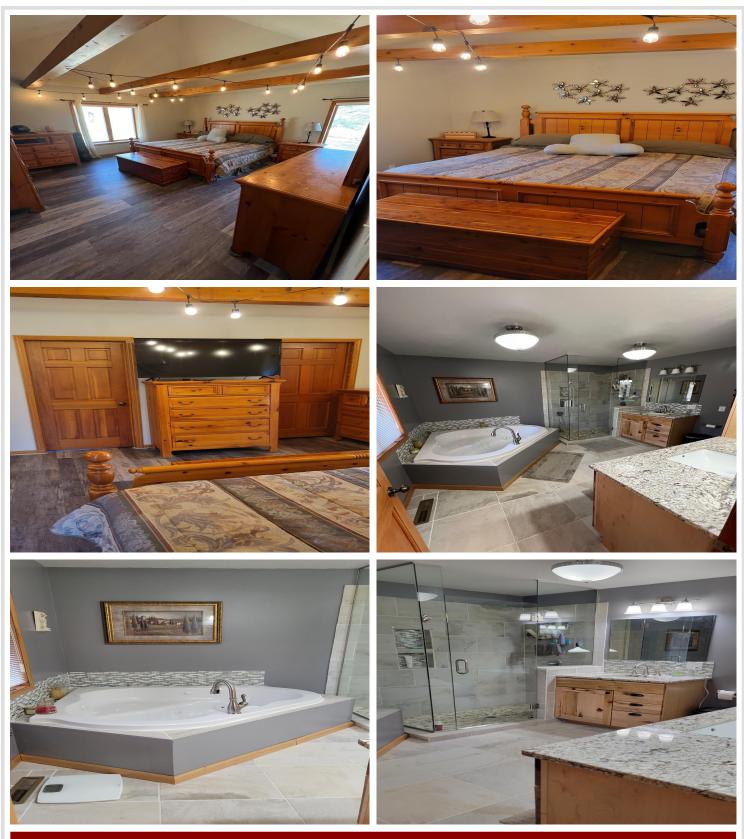

The kitchen is in the center of the home and is open to the dining area and living room. The main floor also has the primary suite w/a large full bathroom, laundry room, another full bathroom, and two more bedrooms along w/a four-season porch (includes the hot tub!!). Downstairs consists of ample storage and not one, but two family rooms (one with a fireplace), another bedroom, another full bath, and a flex room! There is a double attached AND double detached garage (w/a separate paved drive), cement patio, steel siding, storage building, fire pit, programmable & zoned sprinklers, Kinetico water treatment system, water conditioner and reverse osmosis system for drinking water in the kitchen sink and the fridge icemaker! This home has quick access to both the north and south sides of town.