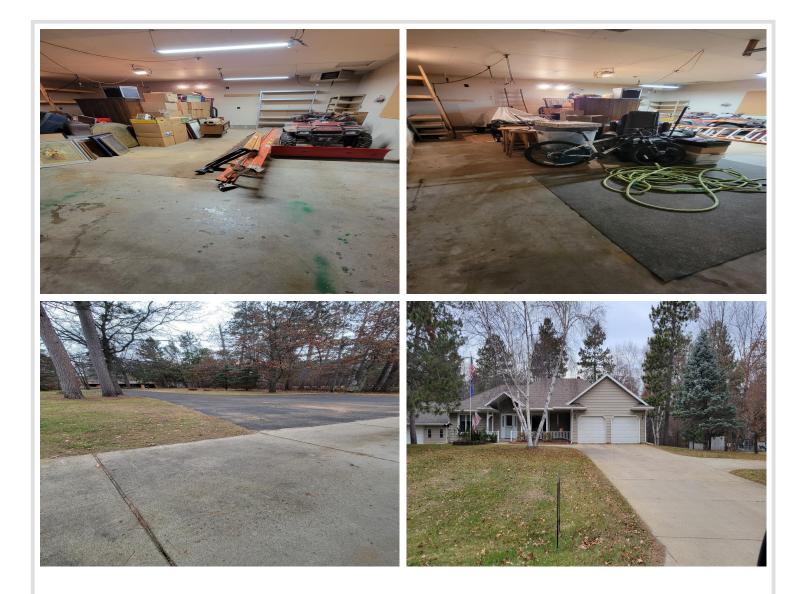

The kitchen is in the center of the home and is open to the dining area and living room. The main floor also has the primary suite w/a large full bathroom, laundry room, another full bathroom, and two more bedrooms along w/a four-season porch (includes the hot tub!!). Downstairs consists of ample storage and not one, but two family rooms (one with a fireplace), another bedroom, another full bath, and a flex room! There is a double attached AND double detached garage (w/a separate paved drive), cement patio, steel siding, storage building, fire pit, programmable & zoned sprinklers, Kinetico water treatment system, water conditioner and reverse osmosis system for drinking water in the kitchen sink and the fridge icemaker! This home has quick access to both the north and south sides of town.