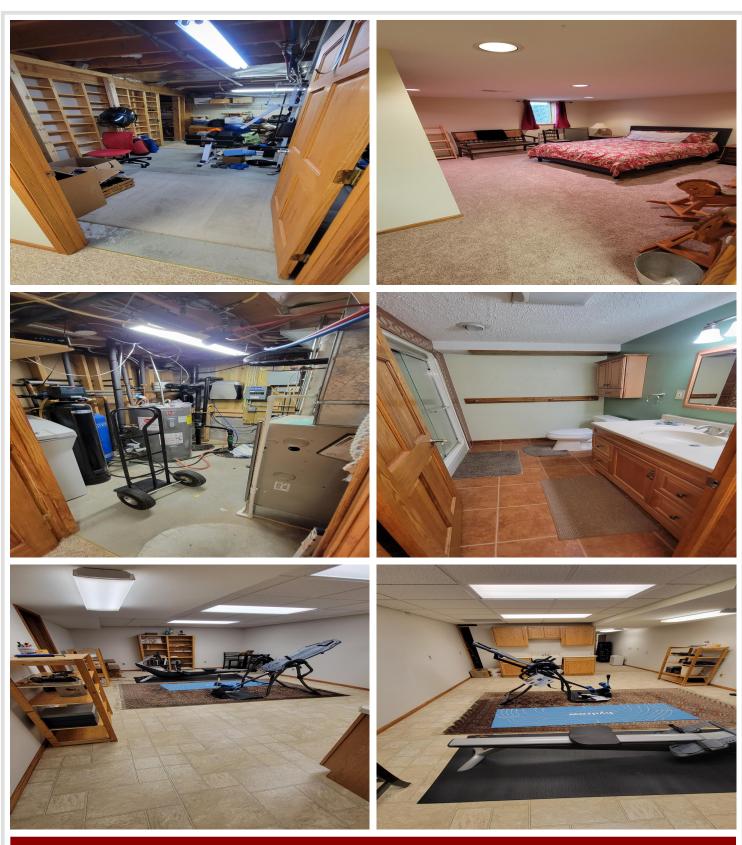

The kitchen is in the center of the home and is open to the dining area and living room. The main floor also has the primary suite w/a large full bathroom, laundry room, another full bathroom, and two more bedrooms along w/a four-season porch (includes the hot tub!!). Downstairs consists of ample storage and not one, but two family rooms (one with a fireplace), another bedroom, another full bath, and a flex room! There is a double attached AND double detached garage (w/a separate paved drive), cement patio, steel siding, storage building, fire pit, programmable & zoned sprinklers, Kinetico water treatment system, water conditioner and reverse osmosis system for drinking water in the kitchen sink and the fridge icemaker! This home has quick access to both the north and south sides of town.