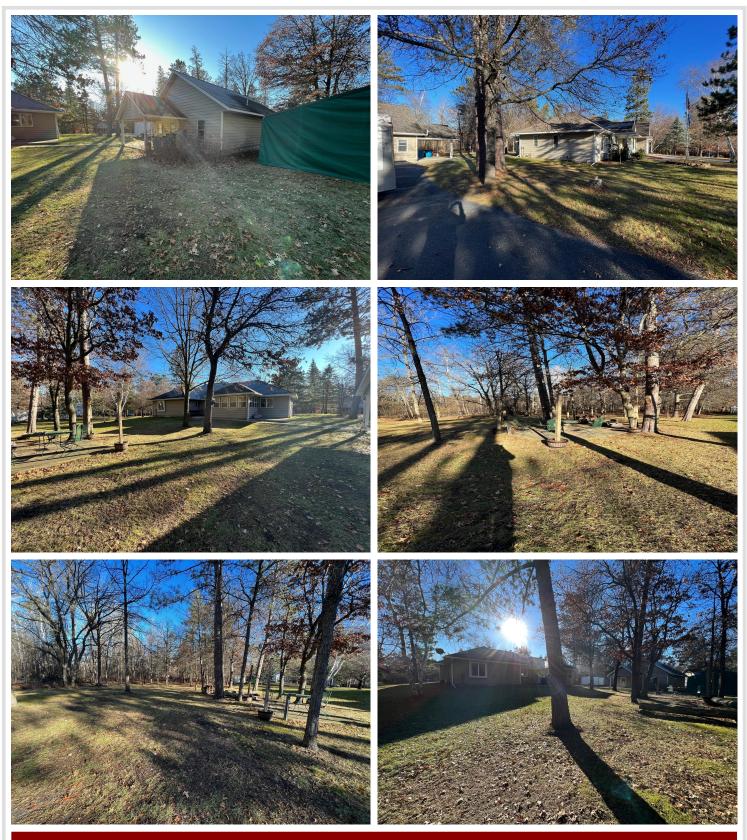

## **Description:**

Well-maintained home in an established neighborhood that sits on a large lot and boasts a remodeled kitchen w/stainless appliances, hard surface countertops, a wine fridge, and pantry.

The kitchen is in the center of the home and is open to the dining area and living room. The main floor also has the primary suite w/a large full bathroom, laundry room, another full bathroom, and two more bedrooms along w/a four-season porch (includes the hot tub!!). Downstairs consists of ample storage and not one, but two family rooms (one with a fireplace), another bedroom, another full bath, and a flex room! There is a double attached AND double detached garage (w/a separate paved drive), cement patio, steel siding, storage building, fire pit, programmable & zoned sprinklers, Kinetico water treatment system, water conditioner and reverse osmosis system for drinking water in the kitchen sink and the fridge icemaker! This home has quick access to both the north and south sides of town.

## Additional Details:

| Year Built             | 1993      |
|------------------------|-----------|
| Lot Acres              | 1.29      |
| Lot Dimensions         | irregular |
| Garage Stalls          | 4         |
| School District        | 31        |
| Taxes                  | \$2,906   |
| Taxes with Assessments | \$2,906   |
| Tax Year               | 2024      |