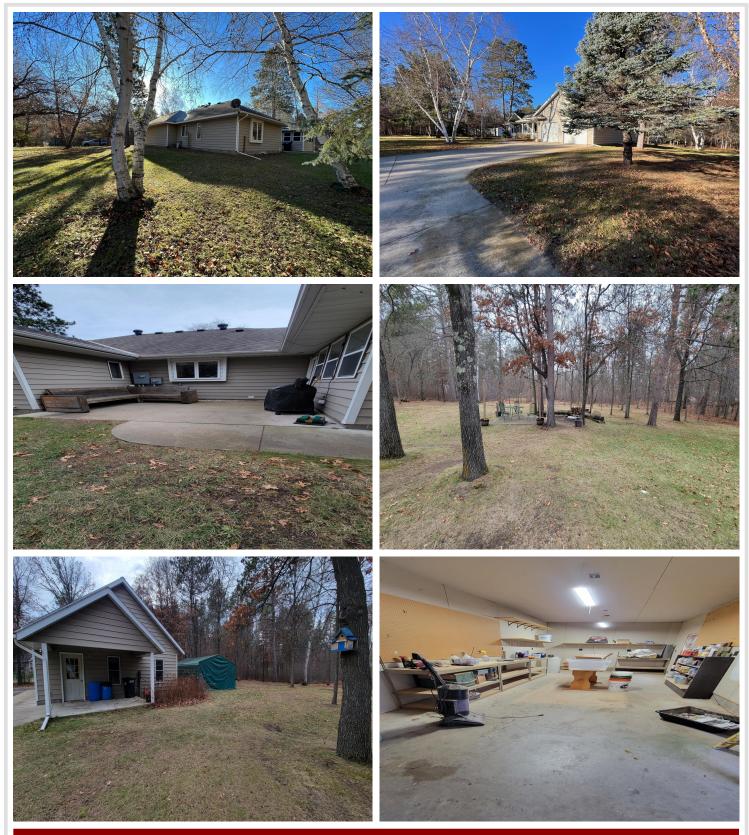

The kitchen is in the center of the home and is open to the dining area and living room. The main floor also has the primary suite w/a large full bathroom, laundry room, another full bathroom, and two more bedrooms along w/a four-season porch (includes the hot tub!!). Downstairs consists of ample storage and not one, but two family rooms (one with a fireplace), another bedroom, another full bath, and a flex room! There is a double attached AND double detached garage (w/a separate paved drive), cement patio, steel siding, storage building, fire pit, programmable & zoned sprinklers, Kinetico water treatment system, water conditioner and reverse osmosis system for drinking water in the kitchen sink and the fridge icemaker! This home has quick access to both the north and south sides of town.