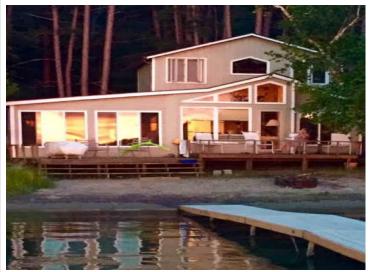

## **Description:**

Nestled directly on the pristine shores of Big Sand Lake in Park Rapids. This cozy cabin offers the perfect escape with its sprawling sandy beach right off the deck. Enjoy the breathtaking panoramic views of the lake and stunning West-facing sunsets every evening. This charming retreat features one bedroom with a bath in the loft, and one bath on the main level with a three season enclosed porch. The cabin comes partially furnished, including a boat lift with a canopy top, allowing for the enjoyment of fishing, swimming and water sports on one of the area's premier lakes. As part of a common interest community, there are shared amenities including a dock, swim raft and fabulous sandy lakeshore, but cabin owners are responsible for keeping their cabin exterior neat and tidy. Just a short stroll from the lively Zorbaz restaurant and close to Dorset, the restaurant capital of the world. This cabin is perfectly positioned for both relaxation and adventure.