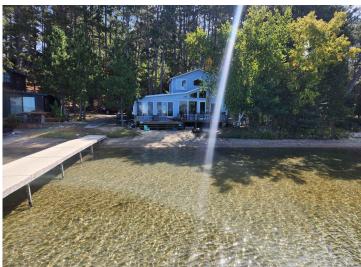

## **Description:**

Nestled directly on the pristine shores of Big Sand Lake in Park Rapids. This cozy cabin offers the perfect escape with its sprawling sandy beach right off the deck. Enjoy the breathtaking panoramic views of the lake and stunning West-facing sunsets every evening. This charming retreat features one bedroom with a bath in the loft, and one bath on the main level with a three season enclosed porch. The cabin comes partially furnished, including a boat lift with a canopy top, allowing for the enjoyment of fishing, swimming and water sports on one of the area's premier lakes. As part of a common interest community, there are shared amenities including a dock, swim raft and fabulous sandy lakeshore, but cabin owners are responsible for keeping their cabin exterior neat and tidy. Just a short stroll from the lively Zorbaz restaurant and close to Dorset, the restaurant capital of the world. This cabin is perfectly positioned for both relaxation and adventure.