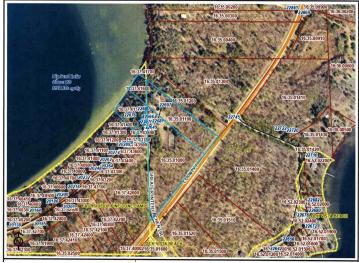

## **Additional Details:**

Year Built 1950 Lot Acres 6.99 Lot Dimensions irregular School District 309

Taxes (unreported) Taxes with Assessments (unreported)

Tax Year 2024