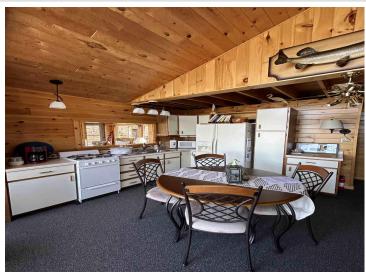

## **Description:**

Nestled directly on the pristine shores of Big Sand Lake in Park Rapids. This cozy cabin offers the perfect escape with its sprawling sandy beach right off the deck. Enjoy the breathtaking panoramic views of the lake and stunning West-facing sunsets every evening. This charming retreat features one bedroom with a bath in the loft, and one bath on the main level with a three season enclosed porch. The cabin comes partially furnished, including a boat lift with a canopy top, allowing for the enjoyment of fishing, swimming and water sports on one of the area's premier lakes. As part of a common interest community, there are shared amenities including a dock, swim raft and fabulous sandy lakeshore, but cabin owners are responsible for keeping their cabin exterior neat and tidy. Just a short stroll from the lively Zorbaz restaurant and close to Dorset, the restaurant capital of the world. This cabin is perfectly positioned for both relaxation and adventure.