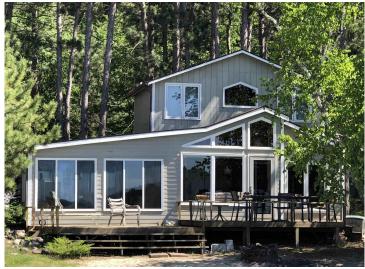

## **Description:**

Nestled directly on the pristine shores of Big Sand Lake in Park Rapids. This cozy cabin offers the perfect escape with its sprawling sandy beach right off the deck. Enjoy the breathtaking panoramic views of the lake and stunning West-facing sunsets every evening. This charming retreat features one bedroom with a bath in the loft, and one bath on the main level with a three season enclosed porch. The cabin comes partially furnished, including a boat lift with a canopy top, allowing for the enjoyment of fishing, swimming and water sports on one of the area's premier lakes. As part of a common interest community, there are shared amenities including a dock, swim raft and fabulous sandy lakeshore, but cabin owners are responsible for keeping their cabin exterior neat and tidy. Just a short stroll from the lively Zorbaz restaurant and close to Dorset, the restaurant capital of the world. This cabin is perfectly positioned for both relaxation and adventure.