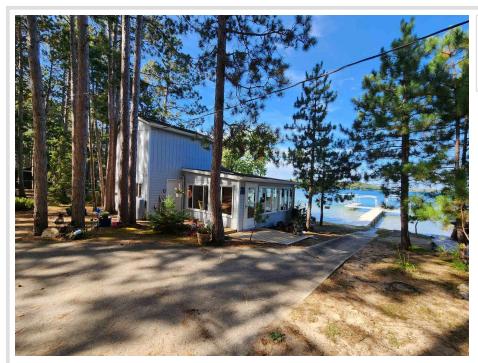

## **Description:**

Nestled directly on the pristine shores of Big Sand Lake in Park Rapids. This cozy cabin offers the perfect escape with its sprawling sandy beach right off the deck. Enjoy the breathtaking panoramic views of the lake and stunning West-facing sunsets every evening. This charming retreat features one bedroom with a bath in the loft, and one bath on the main level with a three season enclosed porch. The cabin comes partially furnished, including a boat lift with a canopy top, allowing for the enjoyment of fishing, swimming and water sports on one of the area's premier lakes. As part of a common interest community, there are shared amenities including a dock, swim raft and fabulous sandy lakeshore, but cabin owners are responsible for keeping their cabin exterior neat and tidy. Just a short stroll from the lively Zorbaz restaurant and close to Dorset, the restaurant capital of the world. This cabin is perfectly positioned for both relaxation and adventure.