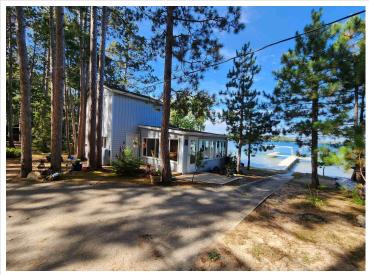

## **Description:**

Nestled directly on the pristine shores of Big Sand Lake in Park Rapids. This cozy cabin offers the perfect escape with its sprawling sandy beach right off the deck. Enjoy the breathtaking panoramic views of the lake and stunning West-facing sunsets every evening. This charming retreat features one bedroom with a bath in the loft, and one bath on the main level with a three season enclosed porch. The cabin comes partially furnished, including a boat lift with a canopy top, allowing for the enjoyment of fishing, swimming and water sports on one of the area's premier lakes. As part of a common interest community, there are shared amenities including a dock, swim raft and fabulous sandy lakeshore, but cabin owners are responsible for keeping their cabin exterior neat and tidy. Just a short stroll from the lively Zorbaz restaurant and close to Dorset, the restaurant capital of the world. This cabin is perfectly positioned for both relaxation and adventure.