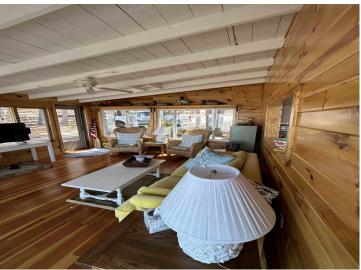

## **Description:**

Nestled directly on the pristine shores of Big Sand Lake in Park Rapids. This cozy cabin offers the perfect escape with its sprawling sandy beach right off the deck. Enjoy the breathtaking panoramic views of the lake and stunning West-facing sunsets every evening. This charming retreat features one bedroom with a bath in the loft, and one bath on the main level with a three season enclosed porch. The cabin comes partially furnished, including a boat lift with a canopy top, allowing for the enjoyment of fishing, swimming and water sports on one of the area's premier lakes. As part of a common interest community, there are shared amenities including a dock, swim raft and fabulous sandy lakeshore, but cabin owners are responsible for keeping their cabin exterior neat and tidy. Just a short stroll from the lively Zorbaz restaurant and close to Dorset, the restaurant capital of the world. This cabin is perfectly positioned for both relaxation and adventure.