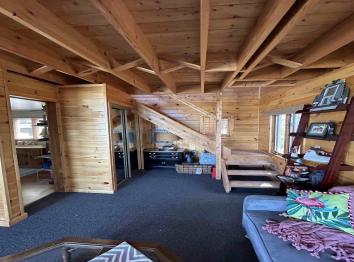

## **Description:**

Nestled directly on the pristine shores of Big Sand Lake in Park Rapids. This cozy cabin offers the perfect escape with its sprawling sandy beach right off the deck. Enjoy the breathtaking panoramic views of the lake and stunning West-facing sunsets every evening. This charming retreat features one bedroom with a bath in the loft, and one bath on the main level with a three season enclosed porch. The cabin comes partially furnished, including a boat lift with a canopy top, allowing for the enjoyment of fishing, swimming and water sports on one of the area's premier lakes. As part of a common interest community, there are shared amenities including a dock, swim raft and fabulous sandy lakeshore, but cabin owners are responsible for keeping their cabin exterior neat and tidy. Just a short stroll from the lively Zorbaz restaurant and close to Dorset, the restaurant capital of the world. This cabin is perfectly positioned for both relaxation and adventure.