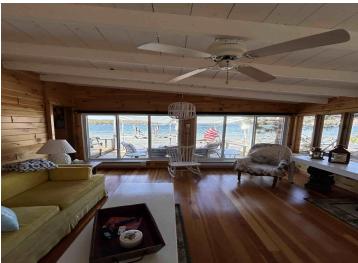

## **Description:**

Nestled directly on the pristine shores of Big Sand Lake in Park Rapids. This cozy cabin offers the perfect escape with its sprawling sandy beach right off the deck. Enjoy the breathtaking panoramic views of the lake and stunning West-facing sunsets every evening. This charming retreat features one bedroom with a bath in the loft, and one bath on the main level with a three season enclosed porch. The cabin comes partially furnished, including a boat lift with a canopy top, allowing for the enjoyment of fishing, swimming and water sports on one of the area's premier lakes. As part of a common interest community, there are shared amenities including a dock, swim raft and fabulous sandy lakeshore, but cabin owners are responsible for keeping their cabin exterior neat and tidy. Just a short stroll from the lively Zorbaz restaurant and close to Dorset, the restaurant capital of the world. This cabin is perfectly positioned for both relaxation and adventure.