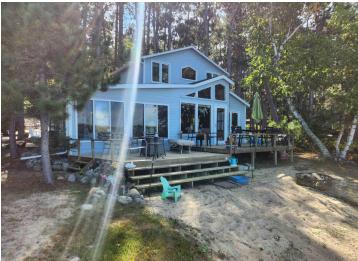

## **Description:**

Nestled directly on the pristine shores of Big Sand Lake in Park Rapids. This cozy cabin offers the perfect escape with its sprawling sandy beach right off the deck. Enjoy the breathtaking panoramic views of the lake and stunning West-facing sunsets every evening. This charming retreat features one bedroom with a bath in the loft, and one bath on the main level with a three season enclosed porch. The cabin comes partially furnished, including a boat lift with a canopy top, allowing for the enjoyment of fishing, swimming and water sports on one of the area's premier lakes. As part of a common interest community, there are shared amenities including a dock, swim raft and fabulous sandy lakeshore, but cabin owners are responsible for keeping their cabin exterior neat and tidy. Just a short stroll from the lively Zorbaz restaurant and close to Dorset, the restaurant capital of the world. This cabin is perfectly positioned for both relaxation and adventure.