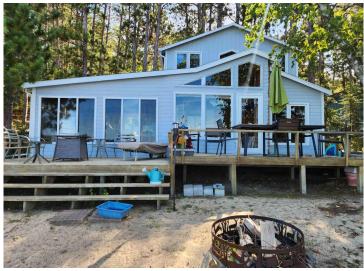

## **Description:**

Nestled directly on the pristine shores of Big Sand Lake in Park Rapids. This cozy cabin offers the perfect escape with its sprawling sandy beach right off the deck. Enjoy the breathtaking panoramic views of the lake and stunning West-facing sunsets every evening. This charming retreat features one bedroom with a bath in the loft, and one bath on the main level with a three season enclosed porch. The cabin comes partially furnished, including a boat lift with a canopy top, allowing for the enjoyment of fishing, swimming and water sports on one of the area's premier lakes. As part of a common interest community, there are shared amenities including a dock, swim raft and fabulous sandy lakeshore, but cabin owners are responsible for keeping their cabin exterior neat and tidy. Just a short stroll from the lively Zorbaz restaurant and close to Dorset, the restaurant capital of the world. This cabin is perfectly positioned for both relaxation and adventure.