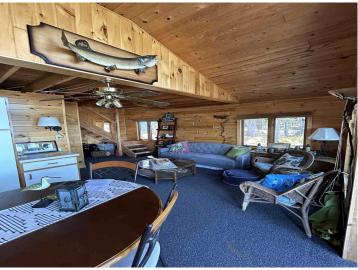

## **Description:**

Nestled directly on the pristine shores of Big Sand Lake in Park Rapids. This cozy cabin offers the perfect escape with its sprawling sandy beach right off the deck. Enjoy the breathtaking panoramic views of the lake and stunning West-facing sunsets every evening. This charming retreat features one bedroom with a bath in the loft, and one bath on the main level with a three season enclosed porch. The cabin comes partially furnished, including a boat lift with a canopy top, allowing for the enjoyment of fishing, swimming and water sports on one of the area's premier lakes. As part of a common interest community, there are shared amenities including a dock, swim raft and fabulous sandy lakeshore, but cabin owners are responsible for keeping their cabin exterior neat and tidy. Just a short stroll from the lively Zorbaz restaurant and close to Dorset, the restaurant capital of the world. This cabin is perfectly positioned for both relaxation and adventure.