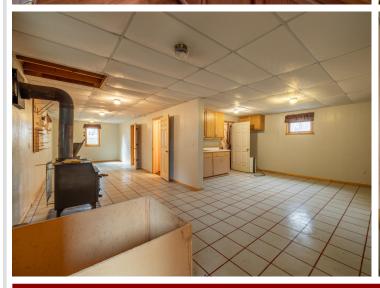

## **Description:**

Check out this 3-bed, 2 bath home in Park Rapids. The home sits on a 1.1 acre lot with many great features. Included are over 2,500 sq. ft. living space, double attached heated insulated garage, finished breezeway, enclosed 4-season porch overlooking the nicely treed back yard, mini split for AC, woodstove in walkout lower level, sprinkler system in lawn, and more. Don't forget the 30x44 pole barn with a concrete floor, a 15x31 heated insulated workshop, and a sand point well for the sprinkler system. Check this great family home out.

## **Additional Features:**

Basement: Drain Tiled, Egress Window(s), Finished, Full, Slab, Sump Pump, Wood Fuel: Natural Gas, Wood Garage: 6 Heat: Baseboard, Boiler, Hot Water, Wood Stove Sewer: City Sewer - In Street Water: City Water/Connected, Sand Point Air Conditioning: Ductless Mini-Split, Wall Unit(s)