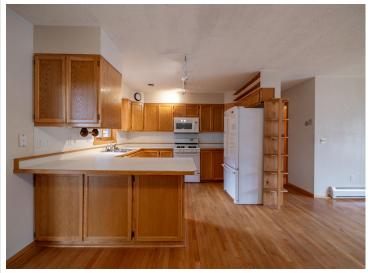

## **Description:**

Check out this 3-bed, 2 bath home in Park Rapids. The home sits on a 1.1 acre lot with many great features. Included are over 2,500 sq. ft. living space, double attached heated insulated garage, finished breezeway, enclosed 4-season porch overlooking the nicely treed back yard, mini split for AC, woodstove in walkout lower level, sprinkler system in lawn, and more. Don't forget the 30x44 pole barn with a concrete floor, a 15x31 heated insulated workshop, and a sand point well for the sprinkler system. Check this great family home out.