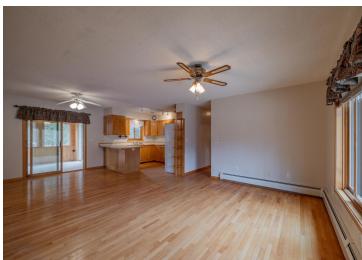

## **Description:**

Check out this 3-bed, 2 bath home in Park Rapids. The home sits on a 1.1 acre lot with many great features. Included are over 2,500 sq. ft. living space, double attached heated insulated garage, finished breezeway, enclosed 4-season porch overlooking the nicely treed back yard, mini split for AC, woodstove in walkout lower level, sprinkler system in lawn, and more. Don't forget the 30x44 pole barn with a concrete floor, a 15x31 heated insulated workshop, and a sand point well for the sprinkler system. Check this great family home out.