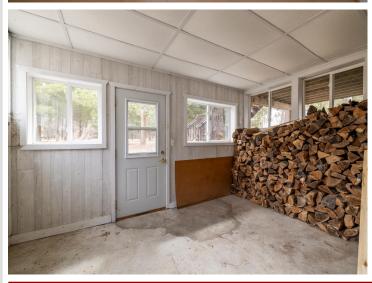

## **Description:**

Check out this 3-bed, 2 bath home in Park Rapids. The home sits on a 1.1 acre lot with many great features. Included are over 2,500 sq. ft. living space, double attached heated insulated garage, finished breezeway, enclosed 4-season porch overlooking the nicely treed back yard, mini split for AC, woodstove in walkout lower level, sprinkler system in lawn, and more. Don't forget the 30x44 pole barn with a concrete floor, a 15x31 heated insulated workshop, and a sand point well for the sprinkler system. Check this great family home out.