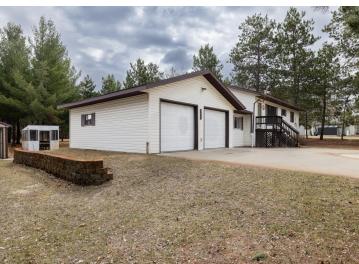

## **Description:**

Check out this 3-bed, 2 bath home in Park Rapids. The home sits on a 1.1 acre lot with many great features. Included are over 2,500 sq. ft. living space, double attached heated insulated garage, finished breezeway, enclosed 4-season porch overlooking the nicely treed back yard, mini split for AC, woodstove in walkout lower level, sprinkler system in lawn, and more. Don't forget the 30x44 pole barn with a concrete floor, a 15x31 heated insulated workshop, and a sand point well for the sprinkler system. Check this great family home out.

## **Additional Details:**

Year Built 1997 Lot Acres 1.1

Lot Dimensions 244x196

Garage Stalls 6
School District 309
Taxes \$3,778
Taxes with Assessments \$3,778
Tax Year 2023