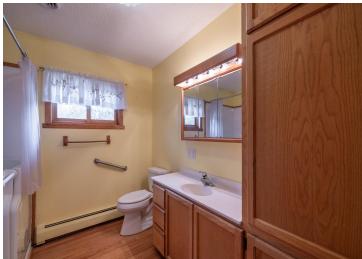

## **Description:**

Check out this 3-bed, 2 bath home in Park Rapids. The home sits on a 1.1 acre lot with many great features. Included are over 2,500 sq. ft. living space, double attached heated insulated garage, finished breezeway, enclosed 4-season porch overlooking the nicely treed back yard, mini split for AC, woodstove in walkout lower level, sprinkler system in lawn, and more. Don't forget the 30x44 pole barn with a concrete floor, a 15x31 heated insulated workshop, and a sand point well for the sprinkler system. Check this great family home out.

## **Additional Features:**

Basement: Drain Tiled, Egress Window(s), Finished, Full, Slab, Sump Pump, Wood Fuel: Natural Gas, Wood Garage: 6 Heat: Baseboard, Boiler, Hot Water, Wood Stove Sewer: City Sewer - In Street Water: City Water/Connected, Sand Point Air Conditioning: Ductless Mini-Split, Wall Unit(s)