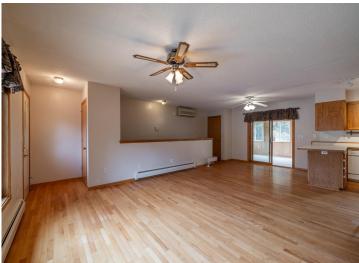

## **Description:**

Check out this 3-bed, 2 bath home in Park Rapids. The home sits on a 1.1 acre lot with many great features. Included are over 2,500 sq. ft. living space, double attached heated insulated garage, finished breezeway, enclosed 4-season porch overlooking the nicely treed back yard, mini split for AC, woodstove in walkout lower level, sprinkler system in lawn, and more. Don't forget the 30x44 pole barn with a concrete floor, a 15x31 heated insulated workshop, and a sand point well for the sprinkler system. Check this great family home out.

## **Additional Features:**

Basement: Drain Tiled, Egress Window(s), Finished, Full, Slab, Sump Pump, Wood Fuel: Natural Gas, Wood Garage: 6 Heat: Baseboard, Boiler, Hot Water, Wood Stove Sewer: City Sewer - In Street Water: City Water/Connected, Sand Point Air Conditioning: Ductless Mini-Split, Wall Unit(s)