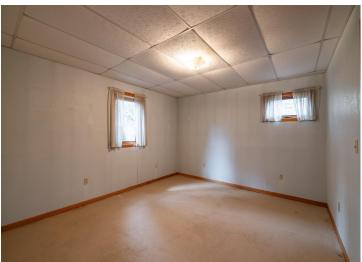

## **Description:**

Check out this 3-bed, 2 bath home in Park Rapids. The home sits on a 1.1 acre lot with many great features. Included are over 2,500 sq. ft. living space, double attached heated insulated garage, finished breezeway, enclosed 4-season porch overlooking the nicely treed back yard, mini split for AC, woodstove in walkout lower level, sprinkler system in lawn, and more. Don't forget the 30x44 pole barn with a concrete floor, a 15x31 heated insulated workshop, and a sand point well for the sprinkler system. Check this great family home out.

## **Additional Features:**

Basement: Drain Tiled, Egress Window(s), Finished, Full, Slab, Sump Pump, Wood Fuel: Natural Gas, Wood Garage: 6 Heat: Baseboard, Boiler, Hot Water, Wood Stove Sewer: City Sewer - In Street Water: City Water/Connected, Sand Point Air Conditioning: Ductless Mini-Split, Wall Unit(s)