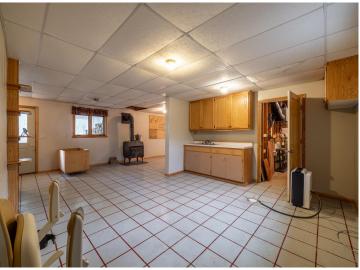

## **Description:**

Check out this 3-bed, 2 bath home in Park Rapids. The home sits on a 1.1 acre lot with many great features. Included are over 2,500 sq. ft. living space, double attached heated insulated garage, finished breezeway, enclosed 4-season porch overlooking the nicely treed back yard, mini split for AC, woodstove in walkout lower level, sprinkler system in lawn, and more. Don't forget the 30x44 pole barn with a concrete floor, a 15x31 heated insulated workshop, and a sand point well for the sprinkler system. Check this great family home out.

## **Additional Features:**

Basement: Drain Tiled, Egress Window(s), Finished, Full, Slab, Sump Pump, Wood Fuel: Natural Gas, Wood Garage: 6 Heat: Baseboard, Boiler, Hot Water, Wood Stove Sewer: City Sewer - In Street Water: City Water/Connected, Sand Point Air Conditioning: Ductless Mini-Split, Wall Unit(s)