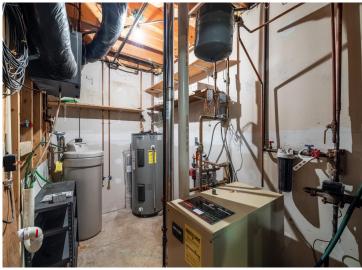

## **Additional Features:**

Basement: Drain Tiled, Egress Window(s), Finished, Full, Slab, Sump Pump, Wood Fuel: Natural Gas, Wood Garage: 6 Heat: Baseboard, Boiler, Hot Water, Wood Stove Sewer: City Sewer - In Street Water: City Water/Connected, Sand Point Air Conditioning: Ductless Mini-Split, Wall Unit(s)