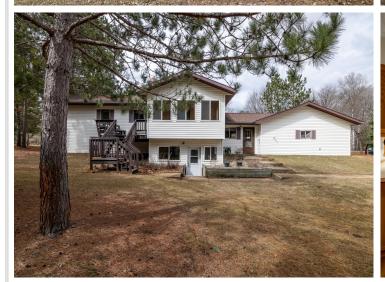

## **Description:**

Check out this 3-bed, 2 bath home in Park Rapids. The home sits on a 1.1 acre lot with many great features. Included are over 2,500 sq. ft. living space, double attached heated insulated garage, finished breezeway, enclosed 4-season porch overlooking the nicely treed back yard, mini split for AC, woodstove in walkout lower level, sprinkler system in lawn, and more. Don't forget the 30x44 pole barn with a concrete floor, a 15x31 heated insulated workshop, and a sand point well for the sprinkler system. Check this great family home out.