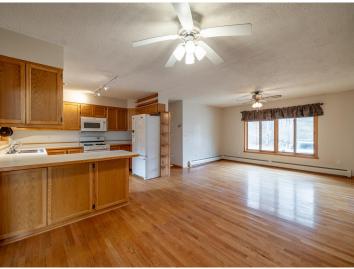

## **Description:**

Check out this 3-bed, 2 bath home in Park Rapids. The home sits on a 1.1 acre lot with many great features. Included are over 2,500 sq. ft. living space, double attached heated insulated garage, finished breezeway, enclosed 4-season porch overlooking the nicely treed back yard, mini split for AC, woodstove in walkout lower level, sprinkler system in lawn, and more. Don't forget the 30x44 pole barn with a concrete floor, a 15x31 heated insulated workshop, and a sand point well for the sprinkler system. Check this great family home out.