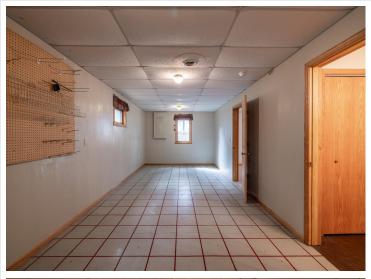

## **Description:**

Check out this 3-bed, 2 bath home in Park Rapids. The home sits on a 1.1 acre lot with many great features. Included are over 2,500 sq. ft. living space, double attached heated insulated garage, finished breezeway, enclosed 4-season porch overlooking the nicely treed back yard, mini split for AC, woodstove in walkout lower level, sprinkler system in lawn, and more. Don't forget the 30x44 pole barn with a concrete floor, a 15x31 heated insulated workshop, and a sand point well for the sprinkler system. Check this great family home out.

## **Additional Features:**

Basement: Drain Tiled, Egress Window(s), Finished, Full, Slab, Sump Pump, Wood Fuel: Natural Gas, Wood Garage: 6 Heat: Baseboard, Boiler, Hot Water, Wood Stove Sewer: City Sewer - In Street Water: City Water/Connected, Sand Point Air Conditioning: Ductless Mini-Split, Wall Unit(s)