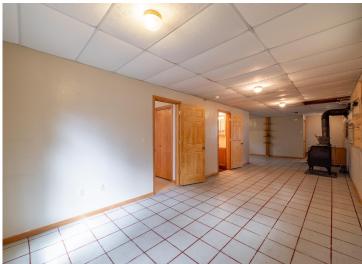

## **Description:**

Check out this 3-bed, 2 bath home in Park Rapids. The home sits on a 1.1 acre lot with many great features. Included are over 2,500 sq. ft. living space, double attached heated insulated garage, finished breezeway, enclosed 4-season porch overlooking the nicely treed back yard, mini split for AC, woodstove in walkout lower level, sprinkler system in lawn, and more. Don't forget the 30x44 pole barn with a concrete floor, a 15x31 heated insulated workshop, and a sand point well for the sprinkler system. Check this great family home out.

## **Additional Features:**

Basement: Drain Tiled, Egress Window(s), Finished, Full, Slab, Sump Pump, Wood Fuel: Natural Gas, Wood Garage: 6 Heat: Baseboard, Boiler, Hot Water, Wood Stove Sewer: City Sewer - In Street Water: City Water/Connected, Sand Point Air Conditioning: Ductless Mini-Split, Wall Unit(s)