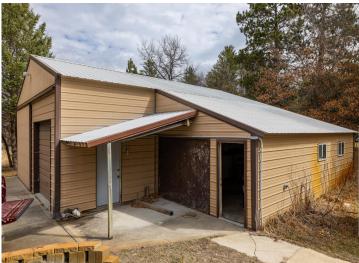

## **Description:**

Check out this 3-bed, 2 bath home in Park Rapids. The home sits on a 1.1 acre lot with many great features. Included are over 2,500 sq. ft. living space, double attached heated insulated garage, finished breezeway, enclosed 4-season porch overlooking the nicely treed back yard, mini split for AC, woodstove in walkout lower level, sprinkler system in lawn, and more. Don't forget the 30x44 pole barn with a concrete floor, a 15x31 heated insulated workshop, and a sand point well for the sprinkler system. Check this great family home out.