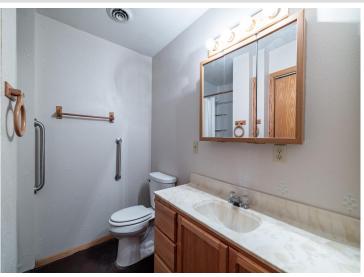

## **Description:**

Check out this 3-bed, 2 bath home in Park Rapids. The home sits on a 1.1 acre lot with many great features. Included are over 2,500 sq. ft. living space, double attached heated insulated garage, finished breezeway, enclosed 4-season porch overlooking the nicely treed back yard, mini split for AC, woodstove in walkout lower level, sprinkler system in lawn, and more. Don't forget the 30x44 pole barn with a concrete floor, a 15x31 heated insulated workshop, and a sand point well for the sprinkler system. Check this great family home out.

## **Additional Features:**

Basement: Drain Tiled, Egress Window(s), Finished, Full, Slab, Sump Pump, Wood Fuel: Natural Gas, Wood Garage: 6 Heat: Baseboard, Boiler, Hot Water, Wood Stove Sewer: City Sewer - In Street Water: City Water/Connected, Sand Point Air Conditioning: Ductless Mini-Split, Wall Unit(s)