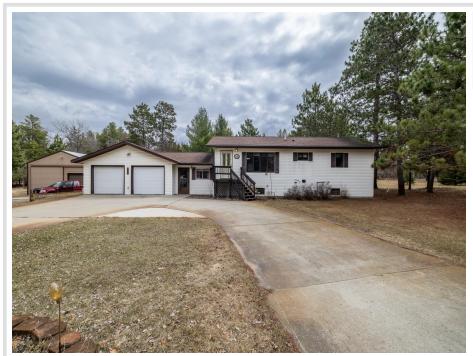

MLS 6519446 Residential

\$289,900

2,694 sq ft 3 bedrooms 2 baths

506 Grove Avenue Park Rapids MN 56470

Status: Pending

## **Description:**

Check out this 3-bed, 2 bath home in Park Rapids. The home sits on a 1.1 acre lot with many great features. Included are over 2,500 sq. ft. living space, double attached heated insulated garage, finished breezeway, enclosed 4-season porch overlooking the nicely treed back yard, mini split for AC, woodstove in walkout lower level, sprinkler system in lawn, and more. Don't forget the 30x44 pole barn with a concrete floor, a 15x31 heated insulated workshop, and a sand point well for the sprinkler system. Check this great family home out.

## **Additional Details:**

Year Built 1997 Lot Acres 1.1

Lot Dimensions 244x196

Garage Stalls 6
School District 309
Taxes \$3,778
Taxes with Assessments \$3,778
Tax Year 2023