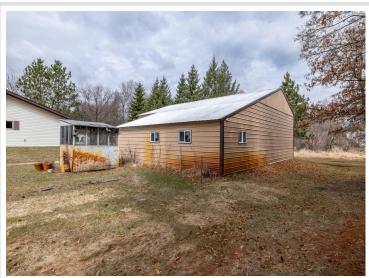

## **Description:**

Check out this 3-bed, 2 bath home in Park Rapids. The home sits on a 1.1 acre lot with many great features. Included are over 2,500 sq. ft. living space, double attached heated insulated garage, finished breezeway, enclosed 4-season porch overlooking the nicely treed back yard, mini split for AC, woodstove in walkout lower level, sprinkler system in lawn, and more. Don't forget the 30x44 pole barn with a concrete floor, a 15x31 heated insulated workshop, and a sand point well for the sprinkler system. Check this great family home out.