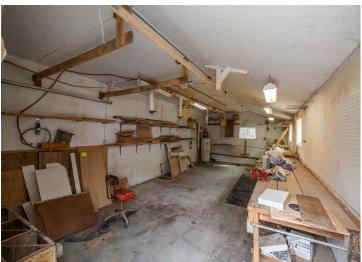

## **Description:**

Check out this 3-bed, 2 bath home in Park Rapids. The home sits on a 1.1 acre lot with many great features. Included are over 2,500 sq. ft. living space, double attached heated insulated garage, finished breezeway, enclosed 4-season porch overlooking the nicely treed back yard, mini split for AC, woodstove in walkout lower level, sprinkler system in lawn, and more. Don't forget the 30x44 pole barn with a concrete floor, a 15x31 heated insulated workshop, and a sand point well for the sprinkler system. Check this great family home out.