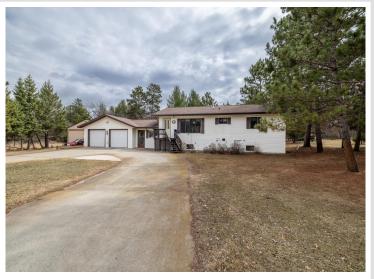

MLS 6519446 Residential

\$289,900

2,694 sq ft 3 bedrooms 2 baths

506 Grove Avenue Park Rapids MN 56470

Status: Pending

## **Description:**

Check out this 3-bed, 2 bath home in Park Rapids. The home sits on a 1.1 acre lot with many great features. Included are over 2,500 sq. ft. living space, double attached heated insulated garage, finished breezeway, enclosed 4-season porch overlooking the nicely treed back yard, mini split for AC, woodstove in walkout lower level, sprinkler system in lawn, and more. Don't forget the 30x44 pole barn with a concrete floor, a 15x31 heated insulated workshop, and a sand point well for the sprinkler system. Check this great family home out.

## **Additional Details:**

Year Built 1997 Lot Acres 1.1

Lot Dimensions 244x196

Garage Stalls 6
School District 309
Taxes \$3,778
Taxes with Assessments \$3,778
Tax Year 2023