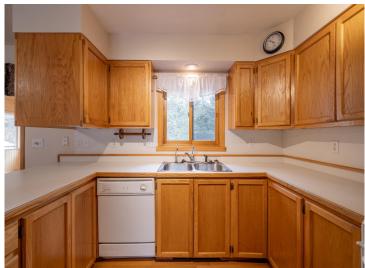

## **Description:**

Check out this 3-bed, 2 bath home in Park Rapids. The home sits on a 1.1 acre lot with many great features. Included are over 2,500 sq. ft. living space, double attached heated insulated garage, finished breezeway, enclosed 4-season porch overlooking the nicely treed back yard, mini split for AC, woodstove in walkout lower level, sprinkler system in lawn, and more. Don't forget the 30x44 pole barn with a concrete floor, a 15x31 heated insulated workshop, and a sand point well for the sprinkler system. Check this great family home out.