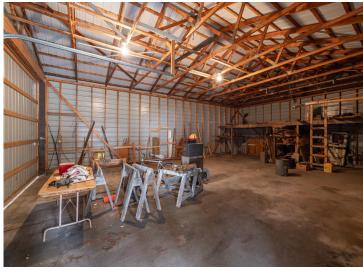

## **Description:**

Check out this 3-bed, 2 bath home in Park Rapids. The home sits on a 1.1 acre lot with many great features. Included are over 2,500 sq. ft. living space, double attached heated insulated garage, finished breezeway, enclosed 4-season porch overlooking the nicely treed back yard, mini split for AC, woodstove in walkout lower level, sprinkler system in lawn, and more. Don't forget the 30x44 pole barn with a concrete floor, a 15x31 heated insulated workshop, and a sand point well for the sprinkler system. Check this great family home out.