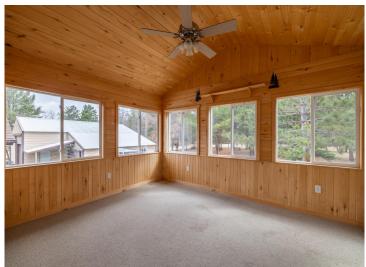

## **Description:**

Check out this 3-bed, 2 bath home in Park Rapids. The home sits on a 1.1 acre lot with many great features. Included are over 2,500 sq. ft. living space, double attached heated insulated garage, finished breezeway, enclosed 4-season porch overlooking the nicely treed back yard, mini split for AC, woodstove in walkout lower level, sprinkler system in lawn, and more. Don't forget the 30x44 pole barn with a concrete floor, a 15x31 heated insulated workshop, and a sand point well for the sprinkler system. Check this great family home out.