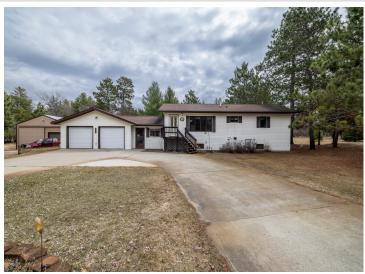

MLS 6519446 Residential

\$289,900

2,694 sq ft 3 bedrooms 2 baths

506 Grove Avenue Park Rapids MN 56470

Status: Pending

## **Description:**

Check out this 3-bed, 2 bath home in Park Rapids. The home sits on a 1.1 acre lot with many great features. Included are over 2,500 sq. ft. living space, double attached heated insulated garage, finished breezeway, enclosed 4-season porch overlooking the nicely treed back yard, mini split for AC, woodstove in walkout lower level, sprinkler system in lawn, and more. Don't forget the 30x44 pole barn with a concrete floor, a 15x31 heated insulated workshop, and a sand point well for the sprinkler system. Check this great family home out.

## **Additional Details:**

Year Built 1997 Lot Acres 1.1

Lot Dimensions 244x196

Garage Stalls 6
School District 309
Taxes \$3,778
Taxes with Assessments \$3,778
Tax Year 2023