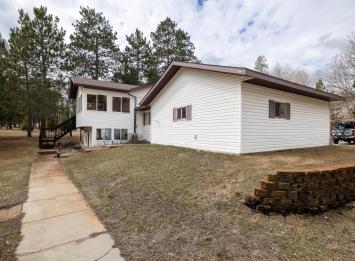

## **Description:**

Check out this 3-bed, 2 bath home in Park Rapids. The home sits on a 1.1 acre lot with many great features. Included are over 2,500 sq. ft. living space, double attached heated insulated garage, finished breezeway, enclosed 4-season porch overlooking the nicely treed back yard, mini split for AC, woodstove in walkout lower level, sprinkler system in lawn, and more. Don't forget the 30x44 pole barn with a concrete floor, a 15x31 heated insulated workshop, and a sand point well for the sprinkler system. Check this great family home out.