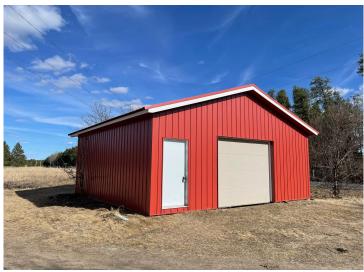

## **Description:**

3 bd, 2 ba one level home. Nice updates, freshly painted, new flooring, steel roof and siding. Features a 3 stall attached heated garage, 24x26 detached garage on 1 acre. Enjoy the large screened porch area, 3 sources of heat and spacious yard. Come see in person all this nice home has to offer. Call and schedule your private showing today!

## **Additional Details:**

Year Built 1975 Lot Acres 1

Lot Dimensions 264x165

Garage Stalls 4
School District 31
Taxes \$1,778
Taxes with Assessments \$1,778
Tax Year 2024