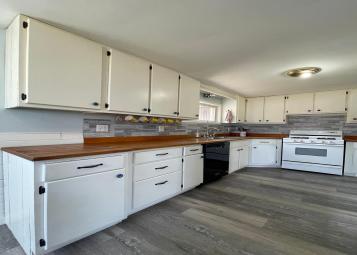

## **Description:**

3 bd, 2 ba one level home. Nice updates, freshly painted, new flooring, steel roof and siding. Features a 3 stall attached heated garage, 24x26 detached garage on 1 acre. Enjoy the large screened porch area, 3 sources of heat and spacious yard. Come see in person all this nice home has to offer. Call and schedule your private showing today!