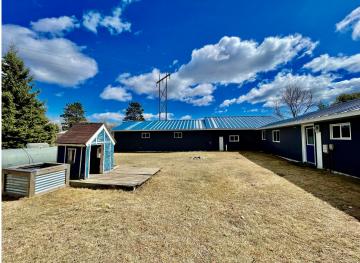

## **Description:**

3 bd, 2 ba one level home. Nice updates, freshly painted, new flooring, steel roof and siding. Features a 3 stall attached heated garage, 24x26 detached garage on 1 acre. Enjoy the large screened porch area, 3 sources of heat and spacious yard. Come see in person all this nice home has to offer. Call and schedule your private showing today!

## **Additional Details:**

Year Built 1975 Lot Acres 1

Lot Dimensions 264x165

Garage Stalls 4
School District 31
Taxes \$1,778
Taxes with Assessments \$1,778
Tax Year 2024