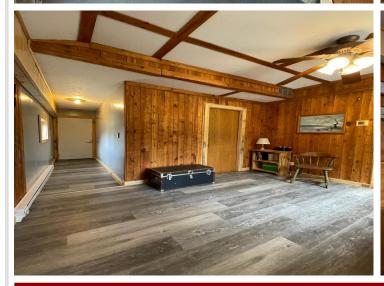

## **Description:**

3 bd, 2 ba one level home. Nice updates, freshly painted, new flooring, steel roof and siding. Features a 3 stall attached heated garage, 24x26 detached garage on 1 acre. Enjoy the large screened porch area, 3 sources of heat and spacious yard. Come see in person all this nice home has to offer. Call and schedule your private showing today!