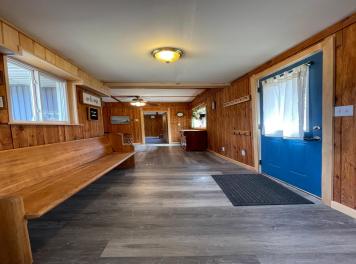

## **Description:**

3 bd, 2 ba one level home. Nice updates, freshly painted, new flooring, steel roof and siding. Features a 3 stall attached heated garage, 24x26 detached garage on 1 acre. Enjoy the large screened porch area, 3 sources of heat and spacious yard. Come see in person all this nice home has to offer. Call and schedule your private showing today!