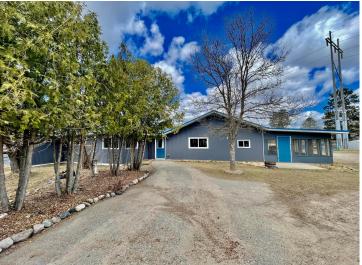

## **Description:**

3 bd, 2 ba one level home. Nice updates, freshly painted, new flooring, steel roof and siding. Features a 3 stall attached heated garage, 24x26 detached garage on 1 acre. Enjoy the large screened porch area, 3 sources of heat and spacious yard. Come see in person all this nice home has to offer. Call and schedule your private showing today!

## **Additional Details:**

Year Built 1975 Lot Acres 1

Lot Dimensions 264x165

Garage Stalls 4
School District 31
Taxes \$1,778
Taxes with Assessments \$1,778
Tax Year 2024