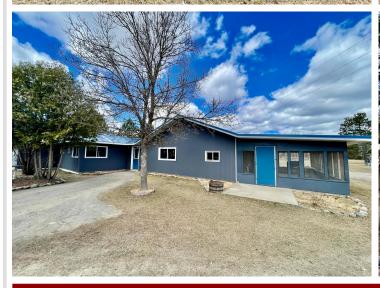

## **Description:**

3 bd, 2 ba one level home. Nice updates, freshly painted, new flooring, steel roof and siding. Features a 3 stall attached heated garage, 24x26 detached garage on 1 acre. Enjoy the large screened porch area, 3 sources of heat and spacious yard. Come see in person all this nice home has to offer. Call and schedule your private showing today!

## **Additional Details:**

Year Built 1975 Lot Acres 1

Lot Dimensions 264x165

Garage Stalls 4
School District 31
Taxes \$1,778
Taxes with Assessments \$1,778
Tax Year 2024