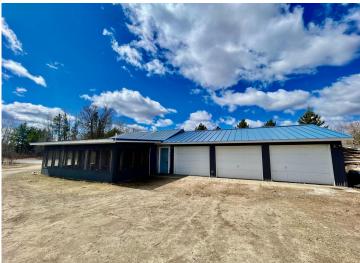

## **Description:**

3 bd, 2 ba one level home. Nice updates, freshly painted, new flooring, steel roof and siding. Features a 3 stall attached heated garage, 24x26 detached garage on 1 acre. Enjoy the large screened porch area, 3 sources of heat and spacious yard. Come see in person all this nice home has to offer. Call and schedule your private showing today!

## **Additional Details:**

Year Built 1975 Lot Acres 1

Lot Dimensions 264x165

Garage Stalls 4
School District 31
Taxes \$1,778
Taxes with Assessments \$1,778
Tax Year 2024