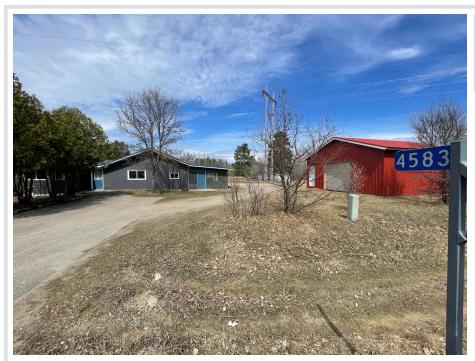

MLS 6519468 Residential

\$198,600

1,630 sq ft 3 bedrooms 2 baths

4583 Grant Valley Road Bemidji MN 56601

Status: Pending

## **Description:**

3 bd, 2 ba one level home. Nice updates, freshly painted, new flooring, steel roof and siding. Features a 3 stall attached heated garage, 24x26 detached garage on 1 acre. Enjoy the large screened porch area, 3 sources of heat and spacious yard. Come see in person all this nice home has to offer. Call and schedule your private showing today!