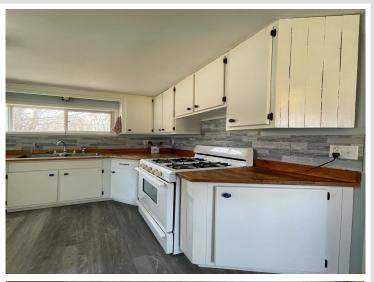

## **Description:**

3 bd, 2 ba one level home. Nice updates, freshly painted, new flooring, steel roof and siding. Features a 3 stall attached heated garage, 24x26 detached garage on 1 acre. Enjoy the large screened porch area, 3 sources of heat and spacious yard. Come see in person all this nice home has to offer. Call and schedule your private showing today!