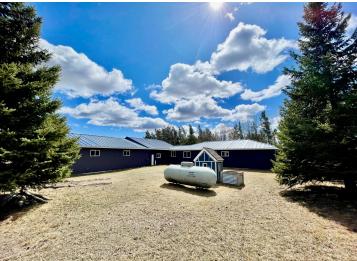

## **Description:**

3 bd, 2 ba one level home. Nice updates, freshly painted, new flooring, steel roof and siding. Features a 3 stall attached heated garage, 24x26 detached garage on 1 acre. Enjoy the large screened porch area, 3 sources of heat and spacious yard. Come see in person all this nice home has to offer. Call and schedule your private showing today!

## **Additional Details:**

Year Built 1975 Lot Acres 1

Lot Dimensions 264x165

Garage Stalls 4
School District 31
Taxes \$1,778
Taxes with Assessments \$1,778
Tax Year 2024