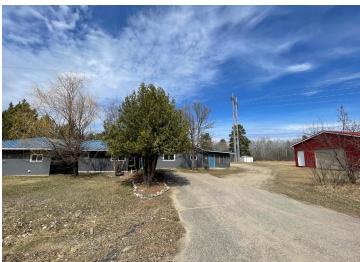

## **Description:**

3 bd, 2 ba one level home. Nice updates, freshly painted, new flooring, steel roof and siding. Features a 3 stall attached heated garage, 24x26 detached garage on 1 acre. Enjoy the large screened porch area, 3 sources of heat and spacious yard. Come see in person all this nice home has to offer. Call and schedule your private showing today!

## **Additional Details:**

Year Built 1975 Lot Acres 1

Lot Dimensions 264x165

Garage Stalls 4
School District 31
Taxes \$1,778
Taxes with Assessments \$1,778
Tax Year 2024