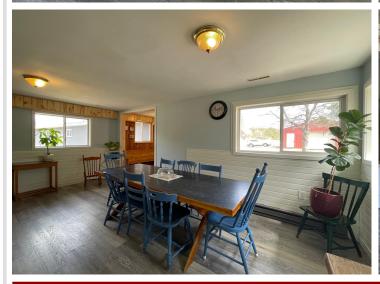

## **Description:**

3 bd, 2 ba one level home. Nice updates, freshly painted, new flooring, steel roof and siding. Features a 3 stall attached heated garage, 24x26 detached garage on 1 acre. Enjoy the large screened porch area, 3 sources of heat and spacious yard. Come see in person all this nice home has to offer. Call and schedule your private showing today!