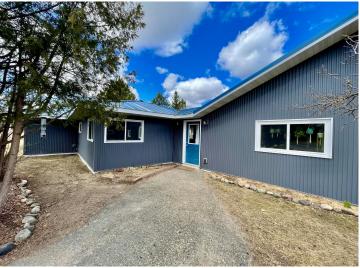

## **Description:**

3 bd, 2 ba one level home. Nice updates, freshly painted, new flooring, steel roof and siding. Features a 3 stall attached heated garage, 24x26 detached garage on 1 acre. Enjoy the large screened porch area, 3 sources of heat and spacious yard. Come see in person all this nice home has to offer. Call and schedule your private showing today!