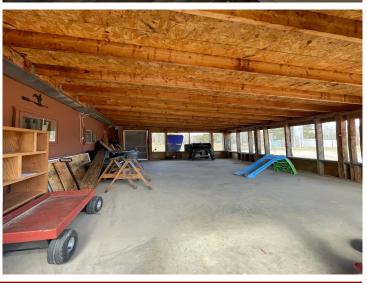

## **Description:**

3 bd, 2 ba one level home. Nice updates, freshly painted, new flooring, steel roof and siding. Features a 3 stall attached heated garage, 24x26 detached garage on 1 acre. Enjoy the large screened porch area, 3 sources of heat and spacious yard. Come see in person all this nice home has to offer. Call and schedule your private showing today!

## **Additional Details:**

Year Built 1975 Lot Acres 1

Lot Dimensions 264x165

Garage Stalls 4
School District 31
Taxes \$1,778
Taxes with Assessments \$1,778
Tax Year 2024