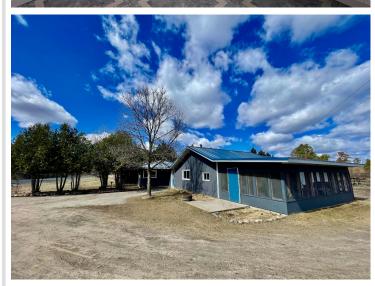

## **Description:**

3 bd, 2 ba one level home. Nice updates, freshly painted, new flooring, steel roof and siding. Features a 3 stall attached heated garage, 24x26 detached garage on 1 acre. Enjoy the large screened porch area, 3 sources of heat and spacious yard. Come see in person all this nice home has to offer. Call and schedule your private showing today!

## **Additional Details:**

Year Built 1975 Lot Acres 1

Lot Dimensions 264x165

Garage Stalls 4
School District 31
Taxes \$1,778
Taxes with Assessments \$1,778
Tax Year 2024