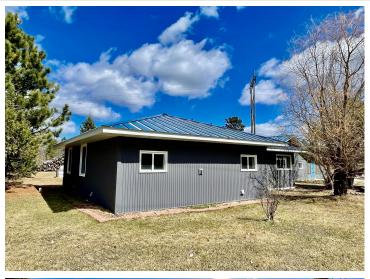

## **Description:**

3 bd, 2 ba one level home. Nice updates, freshly painted, new flooring, steel roof and siding. Features a 3 stall attached heated garage, 24x26 detached garage on 1 acre. Enjoy the large screened porch area, 3 sources of heat and spacious yard. Come see in person all this nice home has to offer. Call and schedule your private showing today!

## **Additional Details:**

Year Built 1975 Lot Acres 1

Lot Dimensions 264x165

Garage Stalls 4
School District 31
Taxes \$1,778
Taxes with Assessments \$1,778
Tax Year 2024