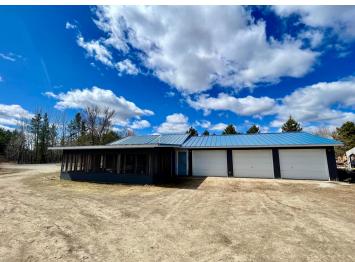

## **Description:**

3 bd, 2 ba one level home. Nice updates, freshly painted, new flooring, steel roof and siding. Features a 3 stall attached heated garage, 24x26 detached garage on 1 acre. Enjoy the large screened porch area, 3 sources of heat and spacious yard. Come see in person all this nice home has to offer. Call and schedule your private showing today!

## **Additional Details:**

Year Built 1975 Lot Acres 1

Lot Dimensions 264x165

Garage Stalls 4
School District 31
Taxes \$1,778
Taxes with Assessments \$1,778
Tax Year 2024