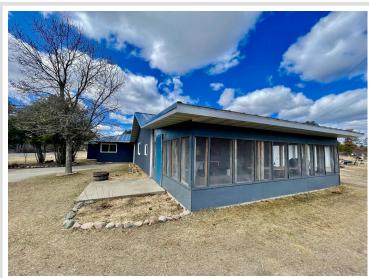

## **Description:**

3 bd, 2 ba one level home. Nice updates, freshly painted, new flooring, steel roof and siding. Features a 3 stall attached heated garage, 24x26 detached garage on 1 acre. Enjoy the large screened porch area, 3 sources of heat and spacious yard. Come see in person all this nice home has to offer. Call and schedule your private showing today!