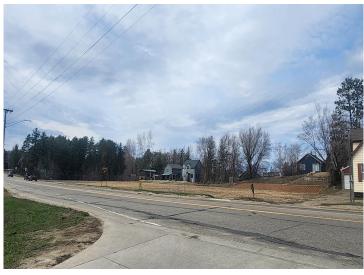

## **Description:**

Prime commercial lot in Walker, 1.9 acres and 480 feet of HWY 371/200 frontage. Easy access to city water and sewer this site is ready to be developed. Lots can be subdivided.

## **Additional Details:**

Lot Acres1.94Lot Dimensions498x190School District113Taxes\$2,732Taxes with Assessments\$2,732Tax Year2024

## **Driving Directions:**

Across from Walker Hotel Main Street Walker

Listed By: Cedar Point Realty -Walker

Affinity Real Estate Inc. participates in the Regional Multiple Listing Service of Minnesota, Inc Broker Reciprocity (sm) program, allowing us to display other broker's listings on our website. All properties are subject to prior sale, change or withdrawal.