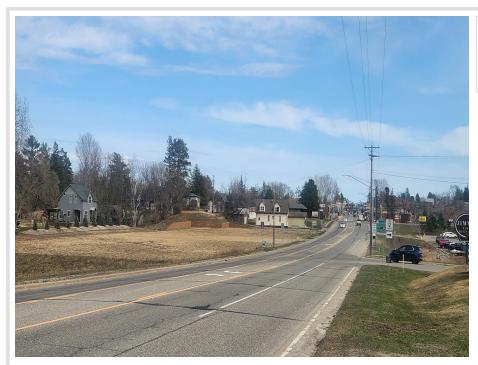

## **Description:**

Prime commercial lot in Walker, 1.9 acres and 480 feet of HWY 371/200 frontage. Easy access to city water and sewer this site is ready to be developed. Lots can be subdivided.

## **Additional Details:**

Lot Acres1.94Lot Dimensions498x190School District113Taxes\$2,732Taxes with Assessments\$2,732Tax Year2024

## **Driving Directions:**

Across from Walker Hotel Main Street Walker

Listed By: Cedar Point Realty -Walker

Affinity Real Estate Inc. participates in the Regional Multiple Listing Service of Minnesota, Inc Broker Reciprocity (sm) program, allowing us to display other broker's listings on our website. All properties are subject to prior sale, change or withdrawal.