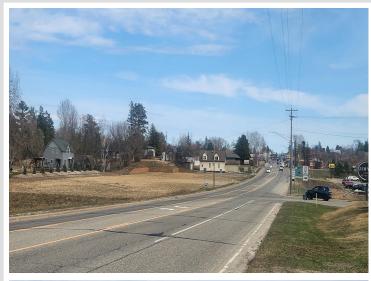

## **Description:**

Prime commercial lot in Walker, 1.9 acres and 480 feet of HWY 371/200 frontage. Easy access to city water and sewer this site is ready to be developed. Lots can be subdivided.

## **Additional Details:**

Lot Acres1.94Lot Dimensions498x190School District113Taxes\$2,732Taxes with Assessments\$2,732Tax Year2024

## **Driving Directions:**

Across from Walker Hotel Main Street Walker

Listed By: Cedar Point Realty -Walker

Affinity Real Estate Inc. participates in the Regional Multiple Listing Service of Minnesota, Inc Broker Reciprocity (sm) program, allowing us to display other broker's listings on our website. All properties are subject to prior sale, change or withdrawal.