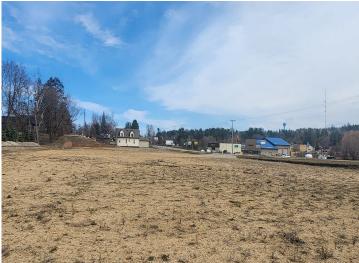

## **Description:**

Prime commercial lot in Walker, 1.9 acres and 480 feet of HWY 371/200 frontage. Easy access to city water and sewer this site is ready to be developed. Lots can be subdivided.

## **Additional Details:**

Lot Acres1.94Lot Dimensions498x190School District113Taxes\$2,732Taxes with Assessments\$2,732Tax Year2024