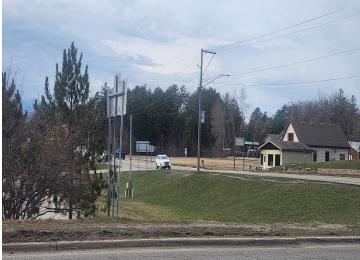

## **Description:**

Prime commercial lot in Walker, 1.9 acres and 480 feet of HWY 371/200 frontage. Easy access to city water and sewer this site is ready to be developed. Lots can be subdivided.

## **Additional Details:**

Lot Acres1.94Lot Dimensions498x190School District113Taxes\$2,732Taxes with Assessments\$2,732Tax Year2024

## **Driving Directions:**

Across from Walker Hotel Main Street Walker

Listed By: Cedar Point Realty -Walker

Affinity Real Estate Inc. participates in the Regional Multiple Listing Service of Minnesota, Inc Broker Reciprocity (sm) program, allowing us to display other broker's listings on our website. All properties are subject to prior sale, change or withdrawal.