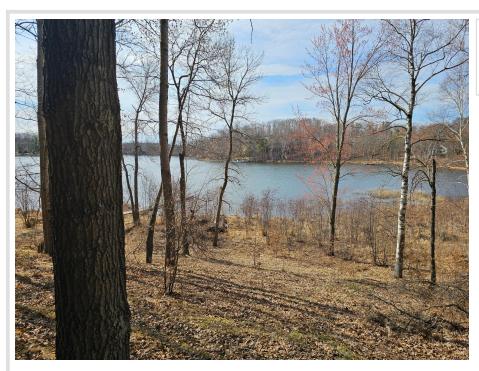

## **Description:**

Situated on the picturesque Middle Cullen Lake, this 11.8-acre parcel boasts an impressive 404 feet of lakeshore. Offering an array of opportunities for both residential and recreational purposes, this property presents multiple ideal walkout building sites, providing ample space and flexibility for residential development. The property boasts a natural spring which entices deer in the winter for drinking. Convenient access to the property is provided via Wilderness Road or Woodland Trail, ensuring ease of transportation and connectivity and a 5 minute drive to Nisswa. Adding to its appeal, the property is attached to 40 acres of State Land to the north, enhancing the sense of space, privacy, and recreational possibilities.