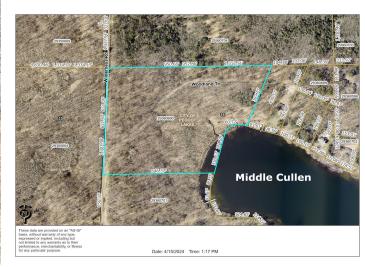

## **Description:**

Situated on the picturesque Middle Cullen Lake, this 11.8-acre parcel boasts an impressive 404 feet of lakeshore. Offering an array of opportunities for both residential and recreational purposes, this property presents multiple ideal walkout building sites, providing ample space and flexibility for residential development. The property boasts a natural spring which entices deer in the winter for drinking. Convenient access to the property is provided via Wilderness Road or Woodland Trail, ensuring ease of transportation and connectivity and a 5 minute drive to Nisswa. Adding to its appeal, the property is attached to 40 acres of State Land to the north, enhancing the sense of space, privacy, and recreational possibilities.

## **Additional Details:**

Lot Acres 11.87

Lot Dimensions 651x952x397x350x646

School District 186
Taxes \$1,348
Taxes with Assessments \$1,348
Tax Year 2023