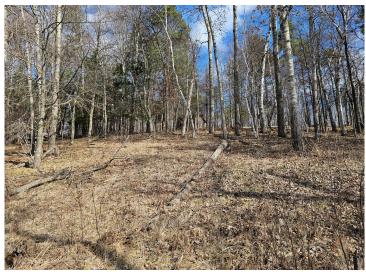

## **Description:**

Situated on the picturesque Middle Cullen Lake, this 11.8-acre parcel boasts an impressive 404 feet of lakeshore. Offering an array of opportunities for both residential and recreational purposes, this property presents multiple ideal walkout building sites, providing ample space and flexibility for residential development. The property boasts a natural spring which entices deer in the winter for drinking. Convenient access to the property is provided via Wilderness Road or Woodland Trail, ensuring ease of transportation and connectivity and a 5 minute drive to Nisswa. Adding to its appeal, the property is attached to 40 acres of State Land to the north, enhancing the sense of space, privacy, and recreational possibilities.