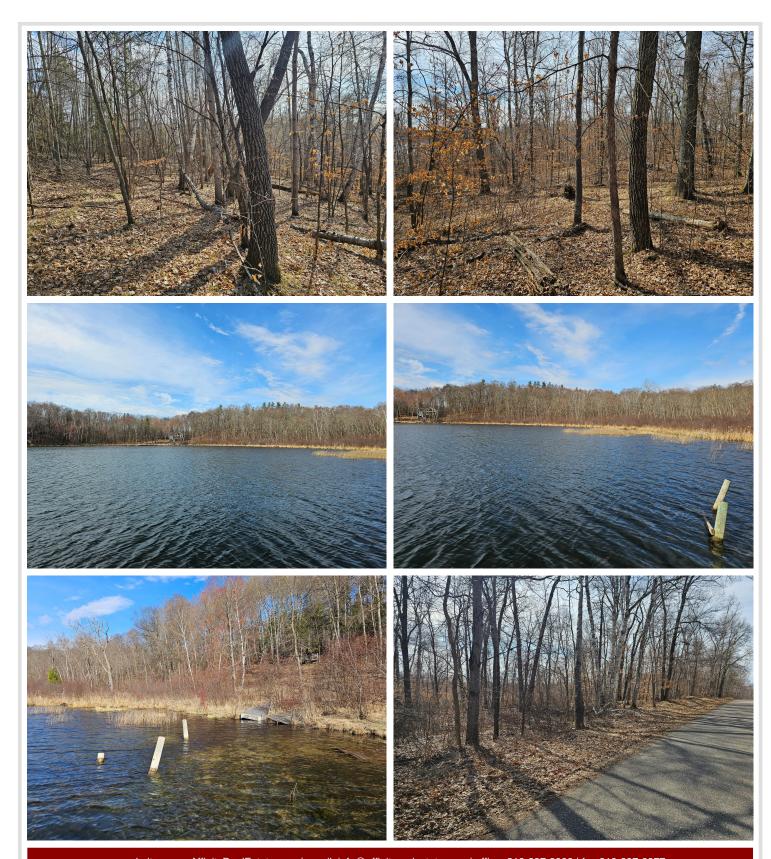

## **Description:**

Situated on the picturesque Middle Cullen Lake, this 11.8-acre parcel boasts an impressive 404 feet of lakeshore. Offering an array of opportunities for both residential and recreational purposes, this property presents multiple ideal walkout building sites, providing ample space and flexibility for residential development. The property boasts a natural spring which entices deer in the winter for drinking. Convenient access to the property is provided via Wilderness Road or Woodland Trail, ensuring ease of transportation and connectivity and a 5 minute drive to Nisswa. Adding to its appeal, the property is attached to 40 acres of State Land to the north, enhancing the sense of space, privacy, and recreational possibilities.