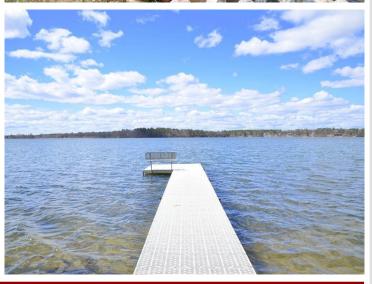

### **Description:**

Stocking Lake. Don't – miss – out! This attractive, well cared for home features 3 bedrooms, 2 baths, a walkout basement, lakeside patio, high speed internet and so much more! A perfect display of windows keeps the interior bright and the lake view front and center. The list of quality improvements from utility to function to style is extensive and available upon request. The appliances, kitchen island, washer/dryer and the dock are all included. An oversized 24x32 attached garage and garden shed at water's edge have your storage needs met. A grand mix of mature pines, crab apples and beautiful ornamentals frame the setting. The shoreline is riprapped and includes 145ft of excellent sand frontage perfectly positioned to capture unparalleled sunset views.