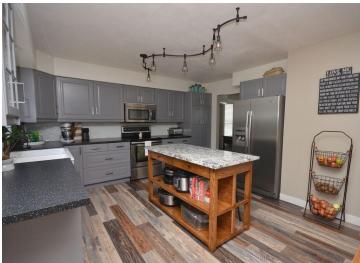

### **Description:**

Stocking Lake. Don't – miss – out! This attractive, well cared for home features 3 bedrooms, 2 baths, a walkout basement, lakeside patio, high speed internet and so much more! A perfect display of windows keeps the interior bright and the lake view front and center. The list of quality improvements from utility to function to style is extensive and available upon request. The appliances, kitchen island, washer/dryer and the dock are all included. An oversized 24x32 attached garage and garden shed at water's edge have your storage needs met. A grand mix of mature pines, crab apples and beautiful ornamentals frame the setting. The shoreline is riprapped and includes 145ft of excellent sand frontage perfectly positioned to capture unparalleled sunset views.