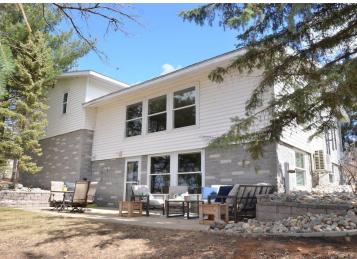

### **Description:**

Stocking Lake. Don't – miss – out! This attractive, well cared for home features 3 bedrooms, 2 baths, a walkout basement, lakeside patio, high speed internet and so much more! A perfect display of windows keeps the interior bright and the lake view front and center. The list of quality improvements from utility to function to style is extensive and available upon request. The appliances, kitchen island, washer/dryer and the dock are all included. An oversized 24x32 attached garage and garden shed at water's edge have your storage needs met. A grand mix of mature pines, crab apples and beautiful ornamentals frame the setting. The shoreline is riprapped and includes 145ft of excellent sand frontage perfectly positioned to capture unparalleled sunset views.