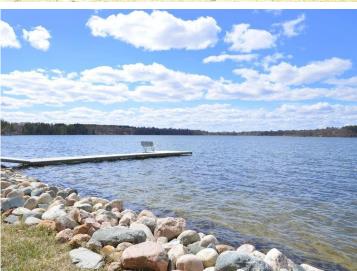

### **Description:**

Stocking Lake. Don't – miss – out! This attractive, well cared for home features 3 bedrooms, 2 baths, a walkout basement, lakeside patio, high speed internet and so much more! A perfect display of windows keeps the interior bright and the lake view front and center. The list of quality improvements from utility to function to style is extensive and available upon request. The appliances, kitchen island, washer/dryer and the dock are all included. An oversized 24x32 attached garage and garden shed at water's edge have your storage needs met. A grand mix of mature pines, crab apples and beautiful ornamentals frame the setting. The shoreline is riprapped and includes 145ft of excellent sand frontage perfectly positioned to capture unparalleled sunset views.