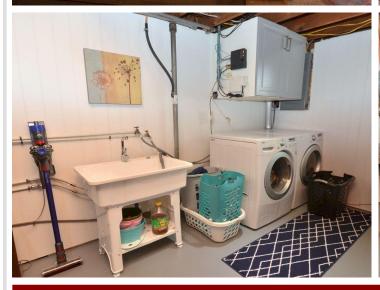

### **Description:**

Stocking Lake. Don't – miss – out! This attractive, well cared for home features 3 bedrooms, 2 baths, a walkout basement, lakeside patio, high speed internet and so much more! A perfect display of windows keeps the interior bright and the lake view front and center. The list of quality improvements from utility to function to style is extensive and available upon request. The appliances, kitchen island, washer/dryer and the dock are all included. An oversized 24x32 attached garage and garden shed at water's edge have your storage needs met. A grand mix of mature pines, crab apples and beautiful ornamentals frame the setting. The shoreline is riprapped and includes 145ft of excellent sand frontage perfectly positioned to capture unparalleled sunset views.