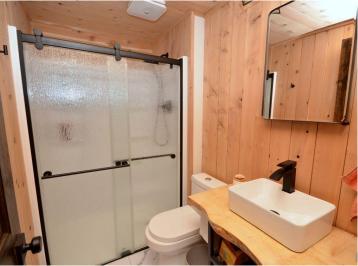

### **Description:**

Stocking Lake. Don't – miss – out! This attractive, well cared for home features 3 bedrooms, 2 baths, a walkout basement, lakeside patio, high speed internet and so much more! A perfect display of windows keeps the interior bright and the lake view front and center. The list of quality improvements from utility to function to style is extensive and available upon request. The appliances, kitchen island, washer/dryer and the dock are all included. An oversized 24x32 attached garage and garden shed at water's edge have your storage needs met. A grand mix of mature pines, crab apples and beautiful ornamentals frame the setting. The shoreline is riprapped and includes 145ft of excellent sand frontage perfectly positioned to capture unparalleled sunset views.