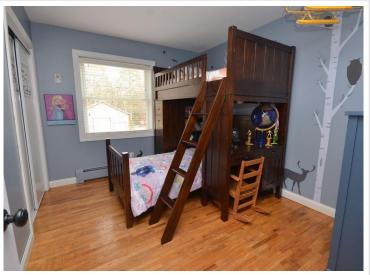

### **Description:**

Stocking Lake. Don't – miss – out! This attractive, well cared for home features 3 bedrooms, 2 baths, a walkout basement, lakeside patio, high speed internet and so much more! A perfect display of windows keeps the interior bright and the lake view front and center. The list of quality improvements from utility to function to style is extensive and available upon request. The appliances, kitchen island, washer/dryer and the dock are all included. An oversized 24x32 attached garage and garden shed at water's edge have your storage needs met. A grand mix of mature pines, crab apples and beautiful ornamentals frame the setting. The shoreline is riprapped and includes 145ft of excellent sand frontage perfectly positioned to capture unparalleled sunset views.