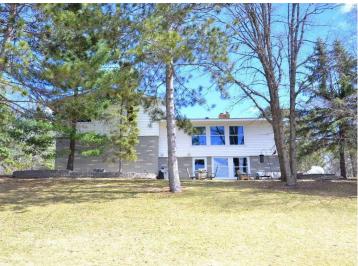

### **Description:**

Stocking Lake. Don't – miss – out! This attractive, well cared for home features 3 bedrooms, 2 baths, a walkout basement, lakeside patio, high speed internet and so much more! A perfect display of windows keeps the interior bright and the lake view front and center. The list of quality improvements from utility to function to style is extensive and available upon request. The appliances, kitchen island, washer/dryer and the dock are all included. An oversized 24x32 attached garage and garden shed at water's edge have your storage needs met. A grand mix of mature pines, crab apples and beautiful ornamentals frame the setting. The shoreline is riprapped and includes 145ft of excellent sand frontage perfectly positioned to capture unparalleled sunset views.