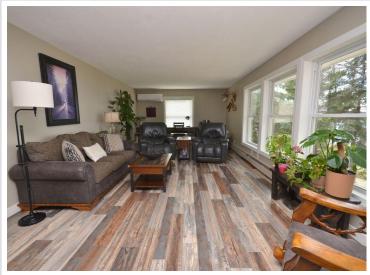

### **Description:**

Stocking Lake. Don't – miss – out! This attractive, well cared for home features 3 bedrooms, 2 baths, a walkout basement, lakeside patio, high speed internet and so much more! A perfect display of windows keeps the interior bright and the lake view front and center. The list of quality improvements from utility to function to style is extensive and available upon request. The appliances, kitchen island, washer/dryer and the dock are all included. An oversized 24x32 attached garage and garden shed at water's edge have your storage needs met. A grand mix of mature pines, crab apples and beautiful ornamentals frame the setting. The shoreline is riprapped and includes 145ft of excellent sand frontage perfectly positioned to capture unparalleled sunset views.