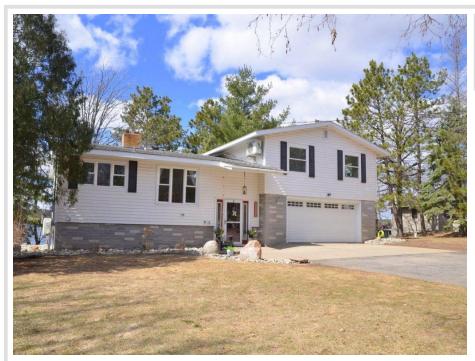

MLS 6519539 Lake Home

\$389,900

2,448 sq ft 3 bedrooms 2 baths

36959 Taylors Beach Road Menahga MN 56464

Waterfront: Stocking

Status: Pending

### **Description:**

Stocking Lake. Don't – miss – out! This attractive, well cared for home features 3 bedrooms, 2 baths, a walkout basement, lakeside patio, high speed internet and so much more! A perfect display of windows keeps the interior bright and the lake view front and center. The list of quality improvements from utility to function to style is extensive and available upon request. The appliances, kitchen island, washer/dryer and the dock are all included. An oversized 24x32 attached garage and garden shed at water's edge have your storage needs met. A grand mix of mature pines, crab apples and beautiful ornamentals frame the setting. The shoreline is riprapped and includes 145ft of excellent sand frontage perfectly positioned to capture unparalleled sunset views.