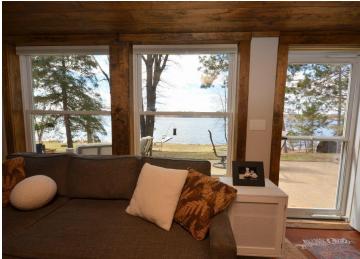

### **Description:**

Stocking Lake. Don't – miss – out! This attractive, well cared for home features 3 bedrooms, 2 baths, a walkout basement, lakeside patio, high speed internet and so much more! A perfect display of windows keeps the interior bright and the lake view front and center. The list of quality improvements from utility to function to style is extensive and available upon request. The appliances, kitchen island, washer/dryer and the dock are all included. An oversized 24x32 attached garage and garden shed at water's edge have your storage needs met. A grand mix of mature pines, crab apples and beautiful ornamentals frame the setting. The shoreline is riprapped and includes 145ft of excellent sand frontage perfectly positioned to capture unparalleled sunset views.