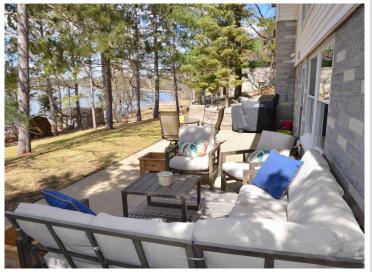

### **Description:**

Stocking Lake. Don't – miss – out! This attractive, well cared for home features 3 bedrooms, 2 baths, a walkout basement, lakeside patio, high speed internet and so much more! A perfect display of windows keeps the interior bright and the lake view front and center. The list of quality improvements from utility to function to style is extensive and available upon request. The appliances, kitchen island, washer/dryer and the dock are all included. An oversized 24x32 attached garage and garden shed at water's edge have your storage needs met. A grand mix of mature pines, crab apples and beautiful ornamentals frame the setting. The shoreline is riprapped and includes 145ft of excellent sand frontage perfectly positioned to capture unparalleled sunset views.