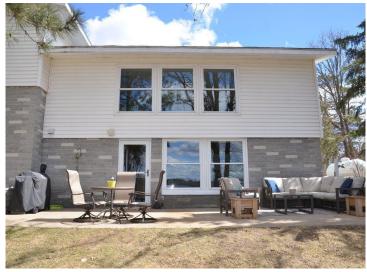

### **Description:**

Stocking Lake. Don't – miss – out! This attractive, well cared for home features 3 bedrooms, 2 baths, a walkout basement, lakeside patio, high speed internet and so much more! A perfect display of windows keeps the interior bright and the lake view front and center. The list of quality improvements from utility to function to style is extensive and available upon request. The appliances, kitchen island, washer/dryer and the dock are all included. An oversized 24x32 attached garage and garden shed at water's edge have your storage needs met. A grand mix of mature pines, crab apples and beautiful ornamentals frame the setting. The shoreline is riprapped and includes 145ft of excellent sand frontage perfectly positioned to capture unparalleled sunset views.