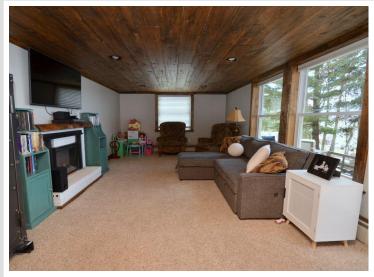

### **Description:**

Stocking Lake. Don't – miss – out! This attractive, well cared for home features 3 bedrooms, 2 baths, a walkout basement, lakeside patio, high speed internet and so much more! A perfect display of windows keeps the interior bright and the lake view front and center. The list of quality improvements from utility to function to style is extensive and available upon request. The appliances, kitchen island, washer/dryer and the dock are all included. An oversized 24x32 attached garage and garden shed at water's edge have your storage needs met. A grand mix of mature pines, crab apples and beautiful ornamentals frame the setting. The shoreline is riprapped and includes 145ft of excellent sand frontage perfectly positioned to capture unparalleled sunset views.