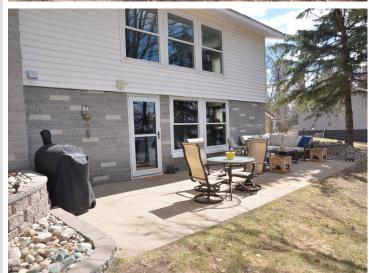

### **Description:**

Stocking Lake. Don't – miss – out! This attractive, well cared for home features 3 bedrooms, 2 baths, a walkout basement, lakeside patio, high speed internet and so much more! A perfect display of windows keeps the interior bright and the lake view front and center. The list of quality improvements from utility to function to style is extensive and available upon request. The appliances, kitchen island, washer/dryer and the dock are all included. An oversized 24x32 attached garage and garden shed at water's edge have your storage needs met. A grand mix of mature pines, crab apples and beautiful ornamentals frame the setting. The shoreline is riprapped and includes 145ft of excellent sand frontage perfectly positioned to capture unparalleled sunset views.