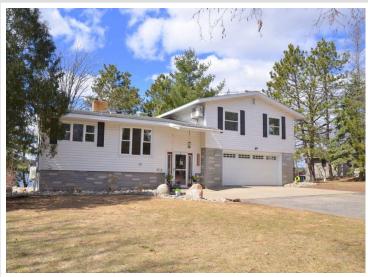

MLS 6519539 Lake Home

\$389,900

2,448 sq ft 3 bedrooms 2 baths

36959 Taylors Beach Road Menahga MN 56464

Waterfront: Stocking

Status: Pending

### **Description:**

Stocking Lake. Don't – miss – out! This attractive, well cared for home features 3 bedrooms, 2 baths, a walkout basement, lakeside patio, high speed internet and so much more! A perfect display of windows keeps the interior bright and the lake view front and center. The list of quality improvements from utility to function to style is extensive and available upon request. The appliances, kitchen island, washer/dryer and the dock are all included. An oversized 24x32 attached garage and garden shed at water's edge have your storage needs met. A grand mix of mature pines, crab apples and beautiful ornamentals frame the setting. The shoreline is riprapped and includes 145ft of excellent sand frontage perfectly positioned to capture unparalleled sunset views.