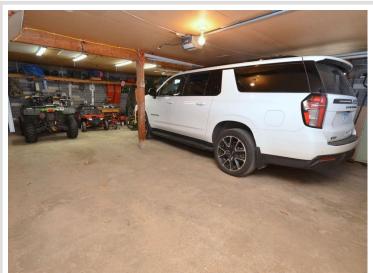

### **Description:**

Stocking Lake. Don't – miss – out! This attractive, well cared for home features 3 bedrooms, 2 baths, a walkout basement, lakeside patio, high speed internet and so much more! A perfect display of windows keeps the interior bright and the lake view front and center. The list of quality improvements from utility to function to style is extensive and available upon request. The appliances, kitchen island, washer/dryer and the dock are all included. An oversized 24x32 attached garage and garden shed at water's edge have your storage needs met. A grand mix of mature pines, crab apples and beautiful ornamentals frame the setting. The shoreline is riprapped and includes 145ft of excellent sand frontage perfectly positioned to capture unparalleled sunset views.

#### **Additional Details:**

Year Built 1965 Lot Acres 0.82

Lot Dimensions 145 x 200 x 145 x 188

Garage Stalls 2
School District 821
Taxes \$2,694
Taxes with Assessments \$2,754
Tax Year 2024