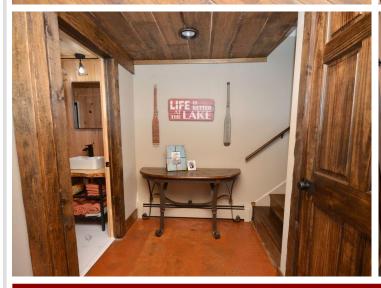

### **Description:**

Stocking Lake. Don't – miss – out! This attractive, well cared for home features 3 bedrooms, 2 baths, a walkout basement, lakeside patio, high speed internet and so much more! A perfect display of windows keeps the interior bright and the lake view front and center. The list of quality improvements from utility to function to style is extensive and available upon request. The appliances, kitchen island, washer/dryer and the dock are all included. An oversized 24x32 attached garage and garden shed at water's edge have your storage needs met. A grand mix of mature pines, crab apples and beautiful ornamentals frame the setting. The shoreline is riprapped and includes 145ft of excellent sand frontage perfectly positioned to capture unparalleled sunset views.