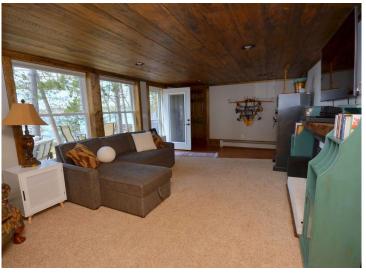

### **Description:**

Stocking Lake. Don't – miss – out! This attractive, well cared for home features 3 bedrooms, 2 baths, a walkout basement, lakeside patio, high speed internet and so much more! A perfect display of windows keeps the interior bright and the lake view front and center. The list of quality improvements from utility to function to style is extensive and available upon request. The appliances, kitchen island, washer/dryer and the dock are all included. An oversized 24x32 attached garage and garden shed at water's edge have your storage needs met. A grand mix of mature pines, crab apples and beautiful ornamentals frame the setting. The shoreline is riprapped and includes 145ft of excellent sand frontage perfectly positioned to capture unparalleled sunset views.