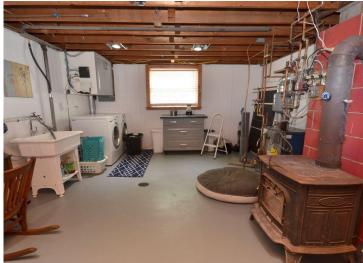

### **Description:**

Stocking Lake. Don't – miss – out! This attractive, well cared for home features 3 bedrooms, 2 baths, a walkout basement, lakeside patio, high speed internet and so much more! A perfect display of windows keeps the interior bright and the lake view front and center. The list of quality improvements from utility to function to style is extensive and available upon request. The appliances, kitchen island, washer/dryer and the dock are all included. An oversized 24x32 attached garage and garden shed at water's edge have your storage needs met. A grand mix of mature pines, crab apples and beautiful ornamentals frame the setting. The shoreline is riprapped and includes 145ft of excellent sand frontage perfectly positioned to capture unparalleled sunset views.