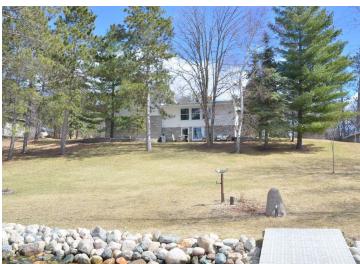

### **Description:**

Stocking Lake. Don't – miss – out! This attractive, well cared for home features 3 bedrooms, 2 baths, a walkout basement, lakeside patio, high speed internet and so much more! A perfect display of windows keeps the interior bright and the lake view front and center. The list of quality improvements from utility to function to style is extensive and available upon request. The appliances, kitchen island, washer/dryer and the dock are all included. An oversized 24x32 attached garage and garden shed at water's edge have your storage needs met. A grand mix of mature pines, crab apples and beautiful ornamentals frame the setting. The shoreline is riprapped and includes 145ft of excellent sand frontage perfectly positioned to capture unparalleled sunset views.