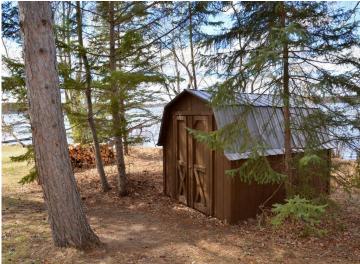

### **Description:**

Stocking Lake. Don't – miss – out! This attractive, well cared for home features 3 bedrooms, 2 baths, a walkout basement, lakeside patio, high speed internet and so much more! A perfect display of windows keeps the interior bright and the lake view front and center. The list of quality improvements from utility to function to style is extensive and available upon request. The appliances, kitchen island, washer/dryer and the dock are all included. An oversized 24x32 attached garage and garden shed at water's edge have your storage needs met. A grand mix of mature pines, crab apples and beautiful ornamentals frame the setting. The shoreline is riprapped and includes 145ft of excellent sand frontage perfectly positioned to capture unparalleled sunset views.