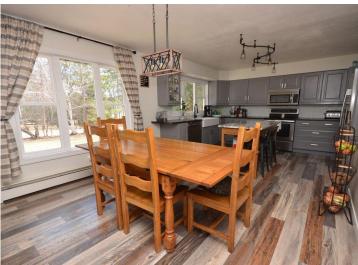

### **Description:**

Stocking Lake. Don't – miss – out! This attractive, well cared for home features 3 bedrooms, 2 baths, a walkout basement, lakeside patio, high speed internet and so much more! A perfect display of windows keeps the interior bright and the lake view front and center. The list of quality improvements from utility to function to style is extensive and available upon request. The appliances, kitchen island, washer/dryer and the dock are all included. An oversized 24x32 attached garage and garden shed at water's edge have your storage needs met. A grand mix of mature pines, crab apples and beautiful ornamentals frame the setting. The shoreline is riprapped and includes 145ft of excellent sand frontage perfectly positioned to capture unparalleled sunset views.