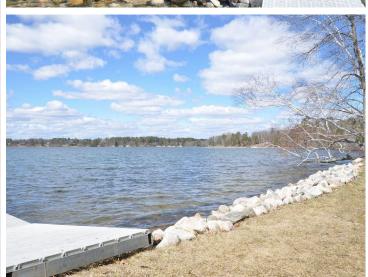

### **Description:**

Stocking Lake. Don't – miss – out! This attractive, well cared for home features 3 bedrooms, 2 baths, a walkout basement, lakeside patio, high speed internet and so much more! A perfect display of windows keeps the interior bright and the lake view front and center. The list of quality improvements from utility to function to style is extensive and available upon request. The appliances, kitchen island, washer/dryer and the dock are all included. An oversized 24x32 attached garage and garden shed at water's edge have your storage needs met. A grand mix of mature pines, crab apples and beautiful ornamentals frame the setting. The shoreline is riprapped and includes 145ft of excellent sand frontage perfectly positioned to capture unparalleled sunset views.