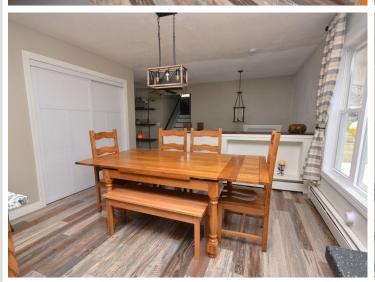

### **Description:**

Stocking Lake. Don't – miss – out! This attractive, well cared for home features 3 bedrooms, 2 baths, a walkout basement, lakeside patio, high speed internet and so much more! A perfect display of windows keeps the interior bright and the lake view front and center. The list of quality improvements from utility to function to style is extensive and available upon request. The appliances, kitchen island, washer/dryer and the dock are all included. An oversized 24x32 attached garage and garden shed at water's edge have your storage needs met. A grand mix of mature pines, crab apples and beautiful ornamentals frame the setting. The shoreline is riprapped and includes 145ft of excellent sand frontage perfectly positioned to capture unparalleled sunset views.