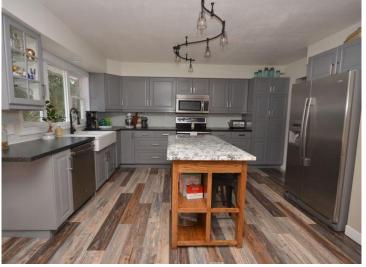

### **Description:**

Stocking Lake. Don't – miss – out! This attractive, well cared for home features 3 bedrooms, 2 baths, a walkout basement, lakeside patio, high speed internet and so much more! A perfect display of windows keeps the interior bright and the lake view front and center. The list of quality improvements from utility to function to style is extensive and available upon request. The appliances, kitchen island, washer/dryer and the dock are all included. An oversized 24x32 attached garage and garden shed at water's edge have your storage needs met. A grand mix of mature pines, crab apples and beautiful ornamentals frame the setting. The shoreline is riprapped and includes 145ft of excellent sand frontage perfectly positioned to capture unparalleled sunset views.