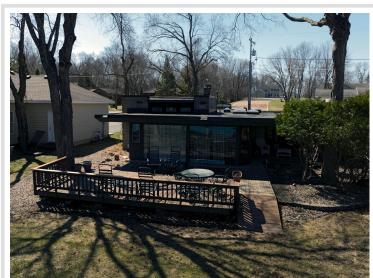

### **Description:**

Welcome to your dream home on the shores of Detroit Lake! This cozy retreat offers 65 feet of prime lake frontage, meaning you're just steps away from all the water fun. The lot is as flat as a pancake, making it easy to access the water and enjoy outdoor activities without any hassle. Inside, you'll find The heart of the home is the inviting living room, complete with a brick wood-burning fireplace, three comfy bedrooms, perfect for accommodating family and guests. There's also a full bathroom and a convenient laundry area, all on the same level for effortless living. And when it's time to entertain or simply unwind outdoors, the deck provides the perfect spot to soak up the scenery.