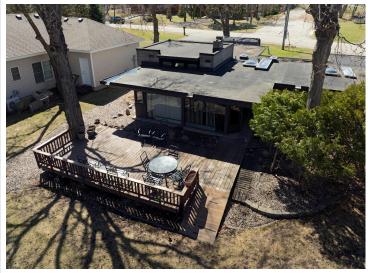

### **Description:**

Welcome to your dream home on the shores of Detroit Lake! This cozy retreat offers 65 feet of prime lake frontage, meaning you're just steps away from all the water fun. The lot is as flat as a pancake, making it easy to access the water and enjoy outdoor activities without any hassle. Inside, you'll find The heart of the home is the inviting living room, complete with a brick wood-burning fireplace, three comfy bedrooms, perfect for accommodating family and guests. There's also a full bathroom and a convenient laundry area, all on the same level for effortless living. And when it's time to entertain or simply unwind outdoors, the deck provides the perfect spot to soak up the scenery.

#### **Additional Details:**

Year Built 1956
Lot Acres 0.25
Lot Dimensions 65 x 170
School District 22
Taxes \$5,367
Taxes with Assessments \$5,508
Tax Year 2024