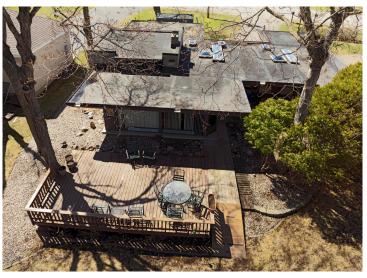

### **Description:**

Welcome to your dream home on the shores of Detroit Lake! This cozy retreat offers 65 feet of prime lake frontage, meaning you're just steps away from all the water fun. The lot is as flat as a pancake, making it easy to access the water and enjoy outdoor activities without any hassle. Inside, you'll find The heart of the home is the inviting living room, complete with a brick wood-burning fireplace, three comfy bedrooms, perfect for accommodating family and guests. There's also a full bathroom and a convenient laundry area, all on the same level for effortless living. And when it's time to entertain or simply unwind outdoors, the deck provides the perfect spot to soak up the scenery.

#### **Additional Details:**

Year Built 1956
Lot Acres 0.25
Lot Dimensions 65 x 170
School District 22
Taxes \$5,367
Taxes with Assessments \$5,508
Tax Year 2024