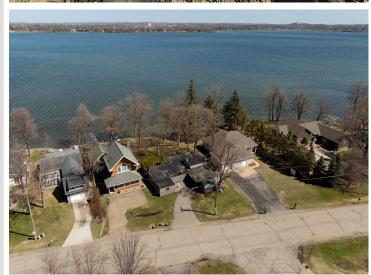

### **Description:**

Welcome to your dream home on the shores of Detroit Lake! This cozy retreat offers 65 feet of prime lake frontage, meaning you're just steps away from all the water fun. The lot is as flat as a pancake, making it easy to access the water and enjoy outdoor activities without any hassle. Inside, you'll find The heart of the home is the inviting living room, complete with a brick wood-burning fireplace, three comfy bedrooms, perfect for accommodating family and guests. There's also a full bathroom and a convenient laundry area, all on the same level for effortless living. And when it's time to entertain or simply unwind outdoors, the deck provides the perfect spot to soak up the scenery.

#### **Additional Details:**

Year Built 1956
Lot Acres 0.25
Lot Dimensions 65 x 170
School District 22
Taxes \$5,367
Taxes with Assessments \$5,508
Tax Year 2024