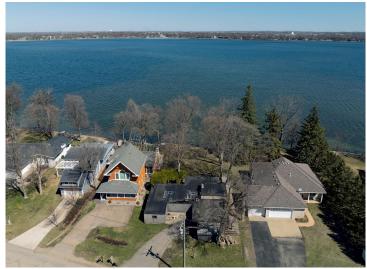

### **Description:**

Welcome to your dream home on the shores of Detroit Lake! This cozy retreat offers 65 feet of prime lake frontage, meaning you're just steps away from all the water fun. The lot is as flat as a pancake, making it easy to access the water and enjoy outdoor activities without any hassle. Inside, you'll find The heart of the home is the inviting living room, complete with a brick wood-burning fireplace, three comfy bedrooms, perfect for accommodating family and guests. There's also a full bathroom and a convenient laundry area, all on the same level for effortless living. And when it's time to entertain or simply unwind outdoors, the deck provides the perfect spot to soak up the scenery.

#### **Additional Details:**

Year Built 1956
Lot Acres 0.25
Lot Dimensions 65 x 170
School District 22
Taxes \$5,367
Taxes with Assessments \$5,508
Tax Year 2024