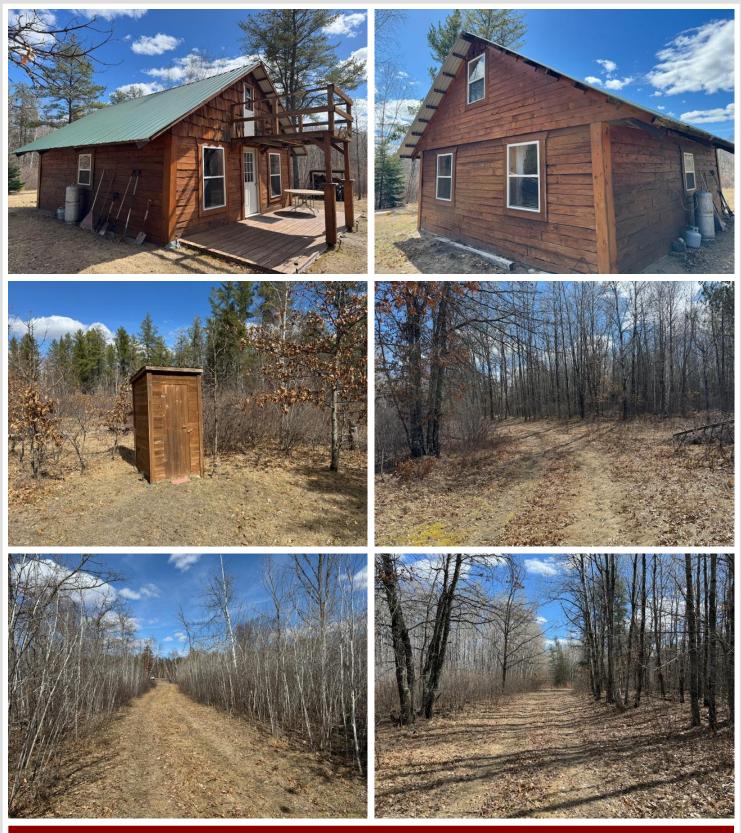

## Description:

Hunters Paradise has 79 acres on a heavily wooded parcel with the Crow Wing River running through it! 1200 feet +/- of river frontage. Very well-built 20 x 24 hunting cabin with great usability and sleeping areas. Come for the weekend or the hunt! Cabin is wired for use with a generator currently. Easy hook up to electricity If desired/ Great mix of hardwoods and pines, trail systems in place that lead you around the property. Great campsite area next to the Crow Wing River and easy level access to the river to launch your canoe or kayak. Additionally, thousands of acres of state land are directly north of this property, ensuring habitat and tons of wildlife. This property has it all, nature awaits you,