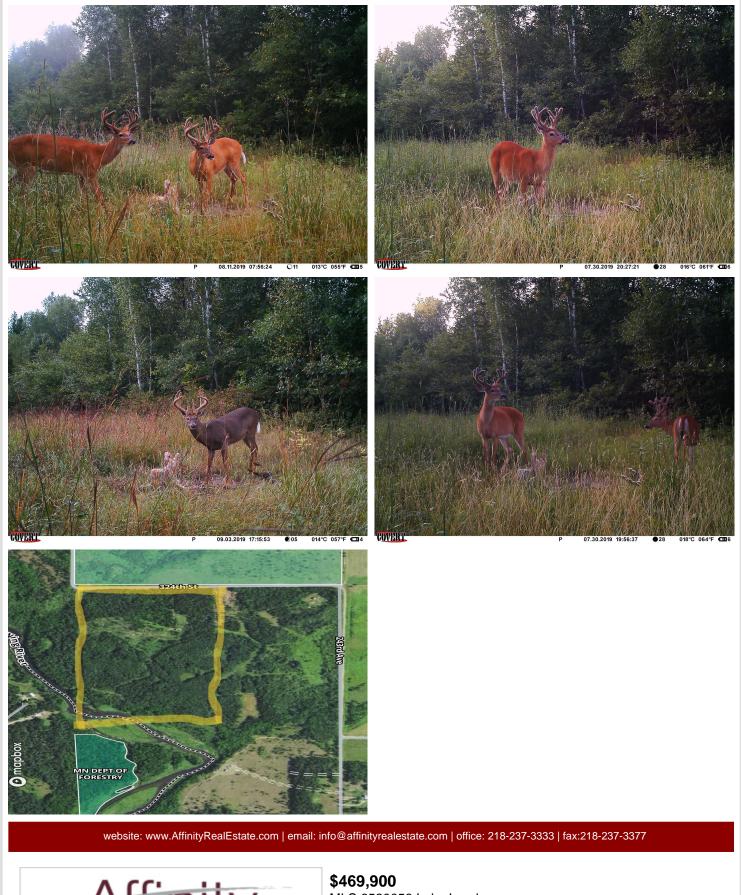

## Description:

Hunters Paradise has 79 acres on a heavily wooded parcel with the Crow Wing River running through it! 1200 feet +/- of river frontage. Very well-built 20 x 24 hunting cabin with great usability and sleeping areas. Come for the weekend or the hunt! Cabin is wired for use with a generator currently. Easy hook up to electricity If desired/ Great mix of hardwoods and pines, trail systems in place that lead you around the property. Great campsite area next to the Crow Wing River and easy level access to the river to launch your canoe or kayak. Additionally, thousands of acres of state land are directly north of this property, ensuring habitat and tons of wildlife. This property has it all, nature awaits you,

## Additional Details:

| Lot Acres              | 79        |
|------------------------|-----------|
| Lot Dimensions         | 1330x2572 |
| School District        | 820       |
| Taxes                  | \$2,176   |
| Taxes with Assessments | \$2,176   |
| Tax Year               | 2024      |