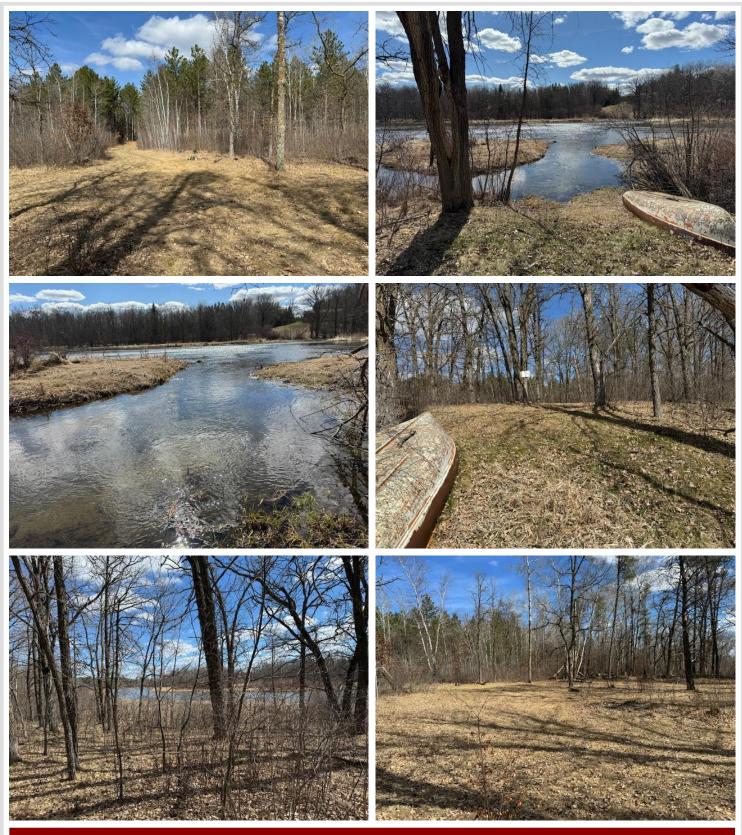

## Description:

Hunters Paradise has 79 acres on a heavily wooded parcel with the Crow Wing River running through it! 1200 feet +/- of river frontage. Very well-built 20 x 24 hunting cabin with great usability and sleeping areas. Come for the weekend or the hunt! Cabin is wired for use with a generator currently. Easy hook up to electricity If desired/ Great mix of hardwoods and pines, trail systems in place that lead you around the property. Great campsite area next to the Crow Wing River and easy level access to the river to launch your canoe or kayak. Additionally, thousands of acres of state land are directly north of this property, ensuring habitat and tons of wildlife. This property has it all, nature awaits you,