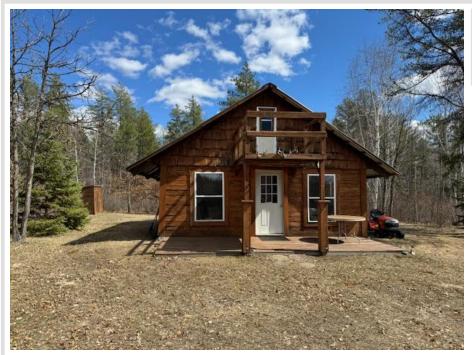

## Description:

Hunters Paradise has 79 acres on a heavily wooded parcel with the Crow Wing River running through it! 1200 feet +/- of river frontage. Very well-built 20 x 24 hunting cabin with great usability and sleeping areas. Come for the weekend or the hunt! Cabin is wired for use with a generator currently. Easy hook up to electricity If desired/ Great mix of hardwoods and pines, trail systems in place that lead you around the property. Great campsite area next to the Crow Wing River and easy level access to the river to launch your canoe or kayak. Additionally, thousands of acres of state land are directly north of this property, ensuring habitat and tons of wildlife. This property has it all, nature awaits you,