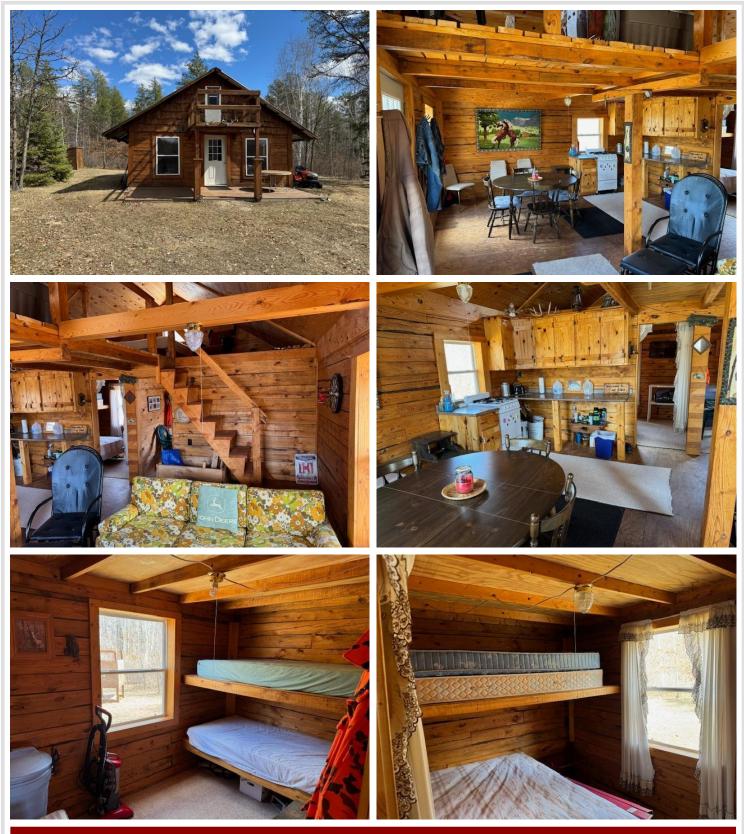

## Description:

Hunters Paradise has 79 acres on a heavily wooded parcel with the Crow Wing River running through it! 1200 feet +/- of river frontage. Very well-built 20 x 24 hunting cabin with great usability and sleeping areas. Come for the weekend or the hunt! Cabin is wired for use with a generator currently. Easy hook up to electricity If desired/ Great mix of hardwoods and pines, trail systems in place that lead you around the property. Great campsite area next to the Crow Wing River and easy level access to the river to launch your canoe or kayak. Additionally, thousands of acres of state land are directly north of this property, ensuring habitat and tons of wildlife. This property has it all, nature awaits you,