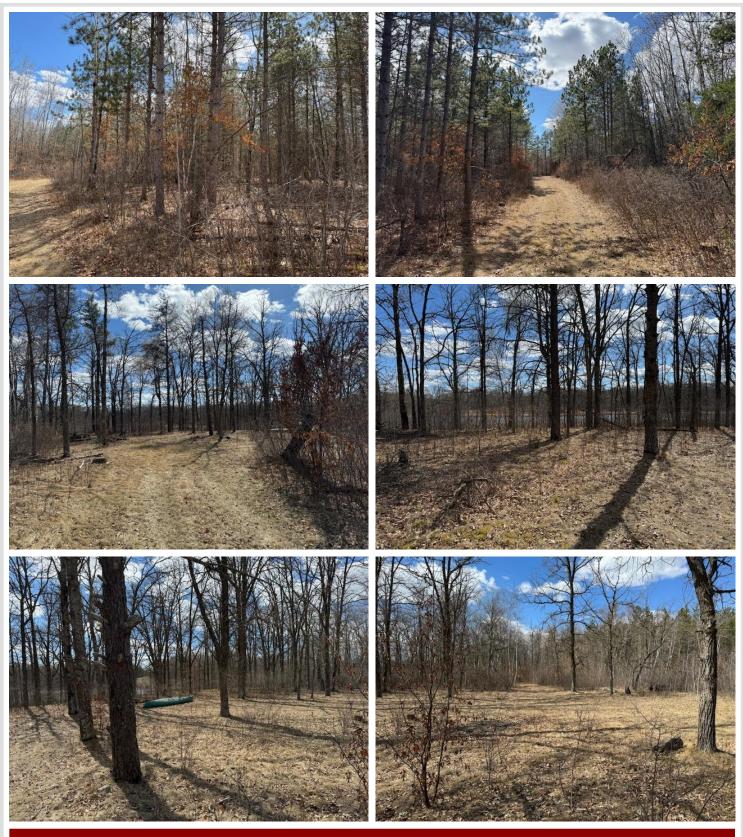

## Description:

Hunters Paradise has 79 acres on a heavily wooded parcel with the Crow Wing River running through it! 1200 feet +/- of river frontage. Very well-built 20 x 24 hunting cabin with great usability and sleeping areas. Come for the weekend or the hunt! Cabin is wired for use with a generator currently. Easy hook up to electricity If desired/ Great mix of hardwoods and pines, trail systems in place that lead you around the property. Great campsite area next to the Crow Wing River and easy level access to the river to launch your canoe or kayak. Additionally, thousands of acres of state land are directly north of this property, ensuring habitat and tons of wildlife. This property has it all, nature awaits you,