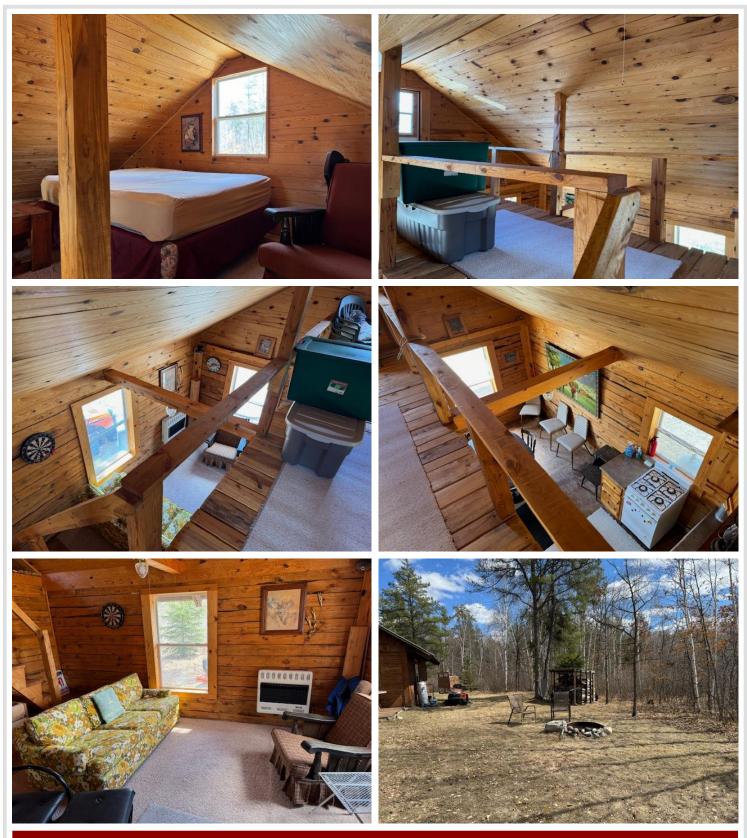

## Description:

Hunters Paradise has 79 acres on a heavily wooded parcel with the Crow Wing River running through it! 1200 feet +/- of river frontage. Very well-built 20 x 24 hunting cabin with great usability and sleeping areas. Come for the weekend or the hunt! Cabin is wired for use with a generator currently. Easy hook up to electricity If desired/ Great mix of hardwoods and pines, trail systems in place that lead you around the property. Great campsite area next to the Crow Wing River and easy level access to the river to launch your canoe or kayak. Additionally, thousands of acres of state land are directly north of this property, ensuring habitat and tons of wildlife. This property has it all, nature awaits you,