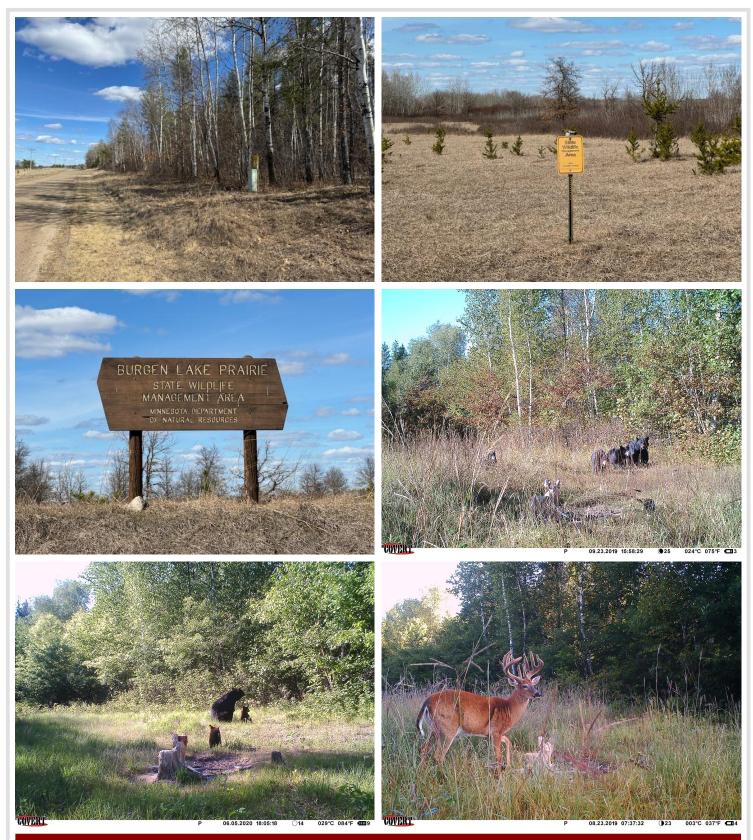

## Description:

Hunters Paradise has 79 acres on a heavily wooded parcel with the Crow Wing River running through it! 1200 feet +/- of river frontage. Very well-built 20 x 24 hunting cabin with great usability and sleeping areas. Come for the weekend or the hunt! Cabin is wired for use with a generator currently. Easy hook up to electricity If desired/ Great mix of hardwoods and pines, trail systems in place that lead you around the property. Great campsite area next to the Crow Wing River and easy level access to the river to launch your canoe or kayak. Additionally, thousands of acres of state land are directly north of this property, ensuring habitat and tons of wildlife. This property has it all, nature awaits you,