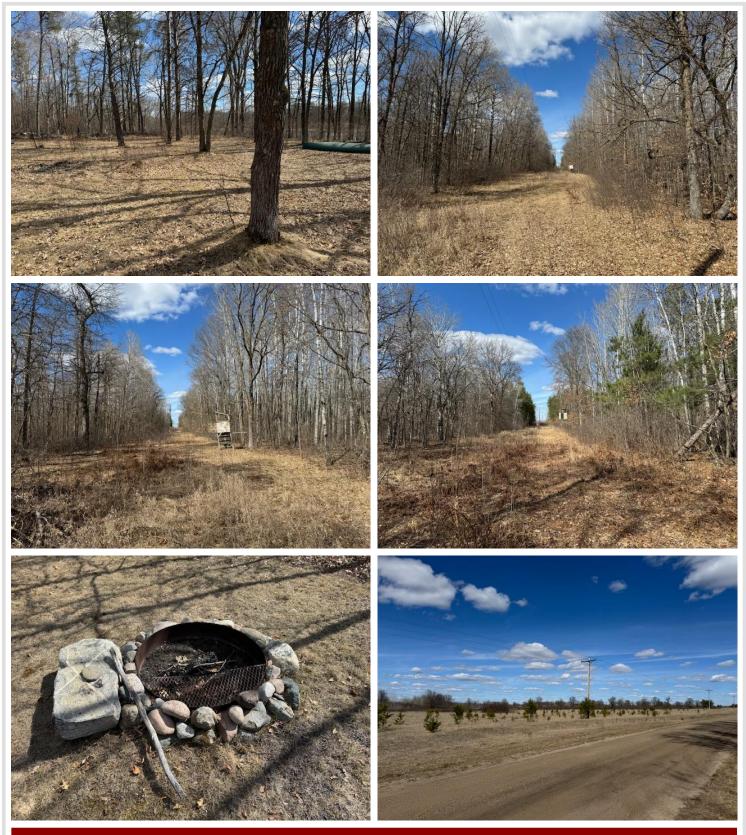

## Description:

Hunters Paradise has 79 acres on a heavily wooded parcel with the Crow Wing River running through it! 1200 feet +/- of river frontage. Very well-built 20 x 24 hunting cabin with great usability and sleeping areas. Come for the weekend or the hunt! Cabin is wired for use with a generator currently. Easy hook up to electricity If desired/ Great mix of hardwoods and pines, trail systems in place that lead you around the property. Great campsite area next to the Crow Wing River and easy level access to the river to launch your canoe or kayak. Additionally, thousands of acres of state land are directly north of this property, ensuring habitat and tons of wildlife. This property has it all, nature awaits you,