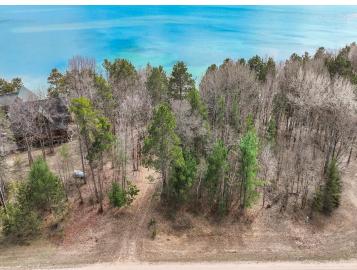

## **Description:**

Don't miss this incredible opportunity to own a 1.0-acre lot on the northside of Big Sand Lake! This stunning property offers 150 feet of shoreline on the perfect waters of a 1635-acre lake with a remarkable 22.7-foot water clarity. Imagine waking up to panoramic lake views, surrounded by the privacy of mature trees and a sandy lake bottom. Whether you're looking to build your dream lakefront retreat or simply invest in a slice of paradise, this lot provides the perfect canvas for lakeside living. With easy access to boating, fishing, and water sports right at your doorstep, Big Sand Lake is a haven for outdoor enthusiasts.

## **Additional Details:**

Lot Acres 1.03

Lot Dimensions 150x340x156x387

School District 309
Taxes \$1,128
Taxes with Assessments \$1,128
Tax Year 2023