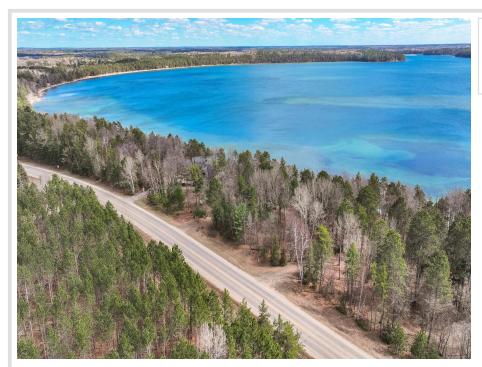

## **Description:**

Don't miss this incredible opportunity to own a 1.0-acre lot on the northside of Big Sand Lake! This stunning property offers 150 feet of shoreline on the perfect waters of a 1635-acre lake with a remarkable 22.7-foot water clarity. Imagine waking up to panoramic lake views, surrounded by the privacy of mature trees and a sandy lake bottom. Whether you're looking to build your dream lakefront retreat or simply invest in a slice of paradise, this lot provides the perfect canvas for lakeside living. With easy access to boating, fishing, and water sports right at your doorstep, Big Sand Lake is a haven for outdoor enthusiasts.

## **Additional Details:**

Lot Acres 1.03

Lot Dimensions 150x340x156x387

School District 309
Taxes \$1,128
Taxes with Assessments \$1,128
Tax Year 2023