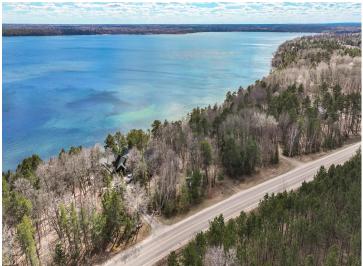

## **Description:**

Don't miss this incredible opportunity to own a 1.0-acre lot on the northside of Big Sand Lake! This stunning property offers 150 feet of shoreline on the perfect waters of a 1635-acre lake with a remarkable 22.7-foot water clarity. Imagine waking up to panoramic lake views, surrounded by the privacy of mature trees and a sandy lake bottom. Whether you're looking to build your dream lakefront retreat or simply invest in a slice of paradise, this lot provides the perfect canvas for lakeside living. With easy access to boating, fishing, and water sports right at your doorstep, Big Sand Lake is a haven for outdoor enthusiasts.

## **Additional Details:**

Lot Acres 1.03

Lot Dimensions 150x340x156x387

School District 309
Taxes \$1,128
Taxes with Assessments \$1,128
Tax Year 2023