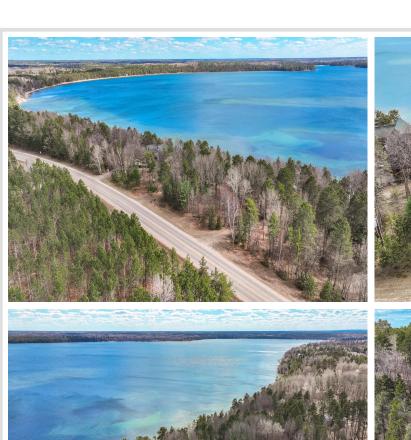

## **Description:**

Don't miss this incredible opportunity to own a 1.0-acre lot on the northside of Big Sand Lake! This stunning property offers 150 feet of shoreline on the perfect waters of a 1635-acre lake with a remarkable 22.7-foot water clarity. Imagine waking up to panoramic lake views, surrounded by the privacy of mature trees and a sandy lake bottom. Whether you're looking to build your dream lakefront retreat or simply invest in a slice of paradise, this lot provides the perfect canvas for lakeside living. With easy access to boating, fishing, and water sports right at your doorstep, Big Sand Lake is a haven for outdoor enthusiasts.

## **Additional Details:**

Lot Acres 1.03

Lot Dimensions 150x340x156x387

School District 309
Taxes \$1,128
Taxes with Assessments \$1,128
Tax Year 2023