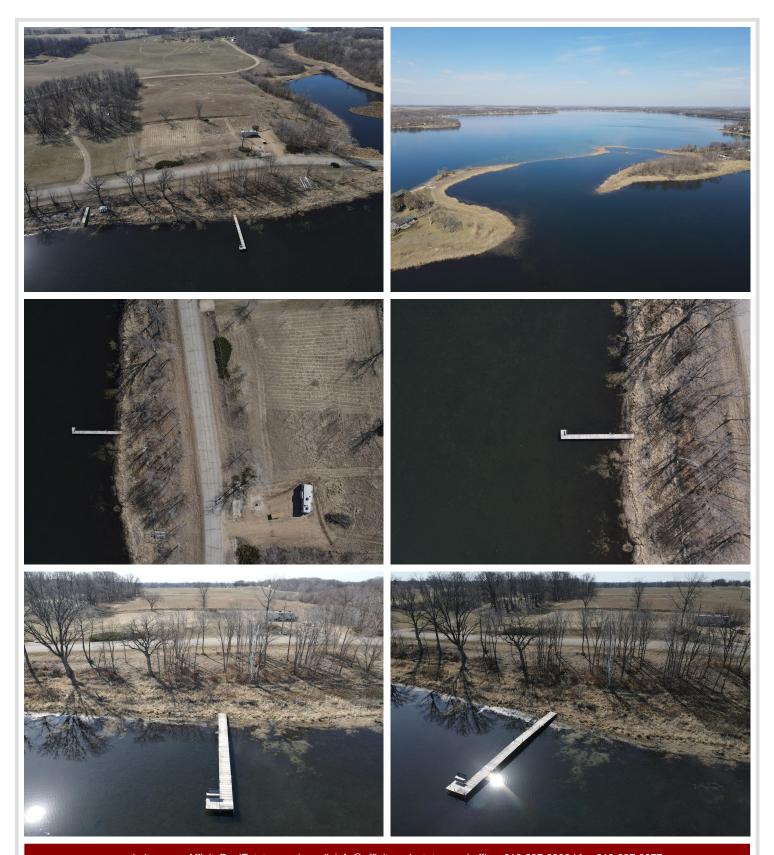

## **Description:**

LITTLE MCDONALD BAY: 105ft of frontage. Park your camper for the summer or build your dream home or cabin with no restrictive covenants and enjoy the beautiful lake view of Little McDonald Bay. Dock is included in sale! Agent related to seller.

## **Additional Details:**

Lot Acres0.99Lot Dimensions105x397School District549Taxes\$332Taxes with Assessments\$332Tax Year2024