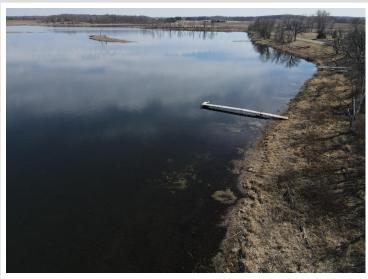

## **Description:**

LITTLE MCDONALD BAY: 105ft of frontage. Park your camper for the summer or build your dream home or cabin with no restrictive covenants and enjoy the beautiful lake view of Little McDonald Bay. Dock is included in sale! Agent related to seller.

## **Additional Details:**

Lot Acres0.99Lot Dimensions105x397School District549Taxes\$332Taxes with Assessments\$332Tax Year2024