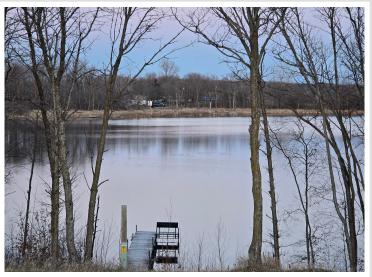

## **Description:**

LITTLE MCDONALD BAY: 105ft of frontage. Park your camper for the summer or build your dream home or cabin with no restrictive covenants and enjoy the beautiful lake view of Little McDonald Bay. Dock is included in sale! Agent related to seller.

## **Additional Details:**

Lot Acres0.99Lot Dimensions105x397School District549Taxes\$332Taxes with Assessments\$332Tax Year2024