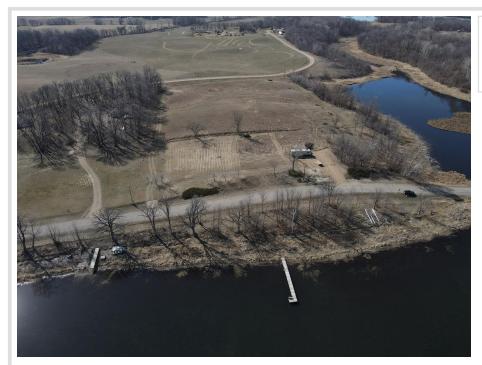

## **Description:**

LITTLE MCDONALD BAY: 105ft of frontage. Park your camper for the summer or build your dream home or cabin with no restrictive covenants and enjoy the beautiful lake view of Little McDonald Bay. Dock is included in sale! Agent related to seller.

## **Additional Details:**

Lot Acres0.99Lot Dimensions105x397School District549Taxes\$332Taxes with Assessments\$332Tax Year2024