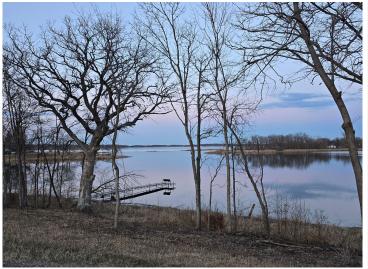

## **Description:**

LITTLE MCDONALD BAY: 105ft of frontage. Park your camper for the summer or build your dream home or cabin with no restrictive covenants and enjoy the beautiful lake view of Little McDonald Bay. Dock is included in sale! Agent related to seller.