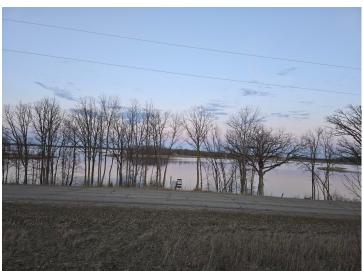

## **Description:**

LITTLE MCDONALD BAY: 105ft of frontage. Park your camper for the summer or build your dream home or cabin with no restrictive covenants and enjoy the beautiful lake view of Little McDonald Bay. Dock is included in sale! Agent related to seller.