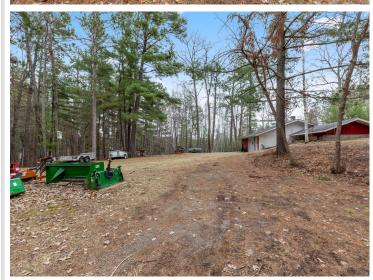

## **Description:**

Beautiful 1.7 acre lot studded with mature pines & hardwood trees setup to build your dream home in heart of the Nisswa & Gull Lake area! Or purchase this easily accessed property conveniently located between Gull Lake & Lake Margaret to store all your lake toys in the 32x32 heated garage. This lot is in a perfectly centralized location for your family and friends to enjoy all the Lakes Area has to offer including water activities, shopping, dining, world class golfing, skiing and other area entertainment. This property currently has electric, septic and natural gas onsite and connected.