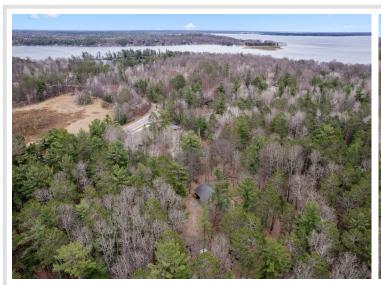

## **Description:**

Beautiful 1.7 acre lot studded with mature pines & hardwood trees setup to build your dream home in heart of the Nisswa & Gull Lake area! Or purchase this easily accessed property conveniently located between Gull Lake & Lake Margaret to store all your lake toys in the 32x32 heated garage. This lot is in a perfectly centralized location for your family and friends to enjoy all the Lakes Area has to offer including water activities, shopping, dining, world class golfing, skiing and other area entertainment. This property currently has electric, septic and natural gas onsite and connected.

All this and more within one mile to the Gull Lake public access. Take advantage of this special opportunity before someone else does!