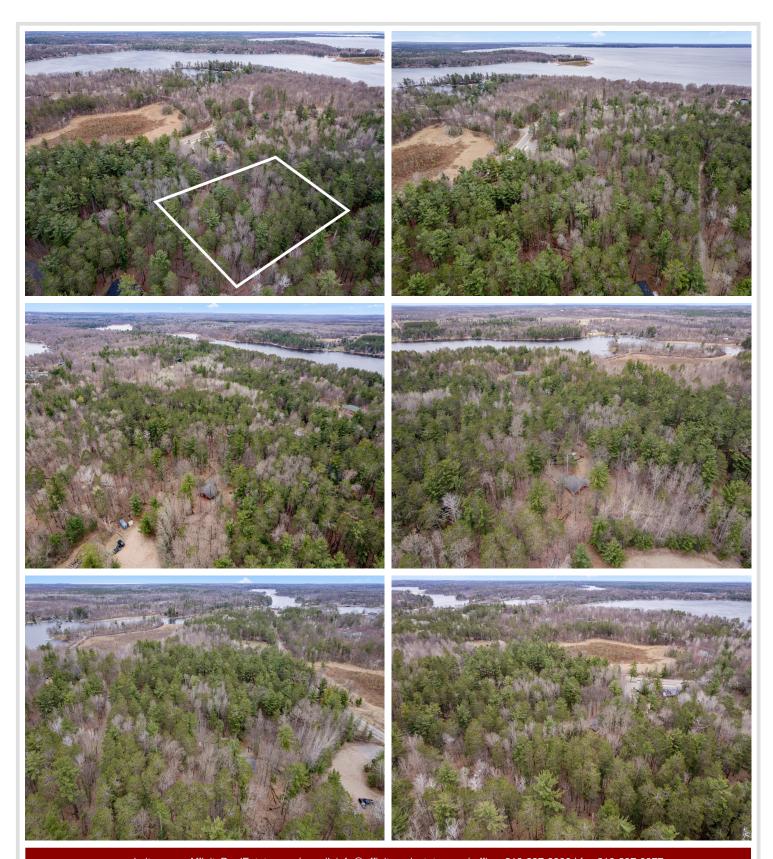

## **Description:**

Beautiful 1.7 acre lot studded with mature pines & hardwood trees setup to build your dream home in heart of the Nisswa & Gull Lake area! Or purchase this easily accessed property conveniently located between Gull Lake & Lake Margaret to store all your lake toys in the 32x32 heated garage. This lot is in a perfectly centralized location for your family and friends to enjoy all the Lakes Area has to offer including water activities, shopping, dining, world class golfing, skiing and other area entertainment. This property currently has electric, septic and natural gas onsite and connected.

All this and more within one mile to the Gull Lake public access. Take advantage of this special opportunity before someone else does!

## **Additional Details:**

Lot Acres 1.7

Lot Dimensions 248 x 325

School District 181 Taxes \$818 Taxes with Assessments \$884 Tax Year 2024