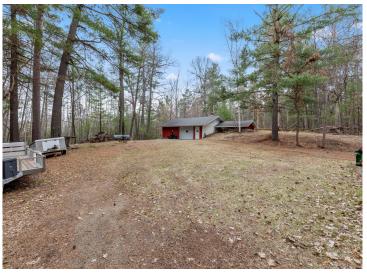

## **Description:**

Beautiful 1.7 acre lot studded with mature pines & hardwood trees setup to build your dream home in heart of the Nisswa & Gull Lake area! Or purchase this easily accessed property conveniently located between Gull Lake & Lake Margaret to store all your lake toys in the 32x32 heated garage. This lot is in a perfectly centralized location for your family and friends to enjoy all the Lakes Area has to offer including water activities, shopping, dining, world class golfing, skiing and other area entertainment. This property currently has electric, septic and natural gas onsite and connected.

MLS 6520197 Land

\$145,000

1.7 Acres Finished Lot(s)

8386 Dunstad Road Nisswa MN 56468

Status: Closed