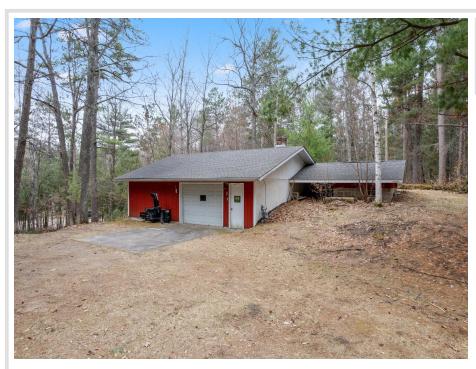

## **Description:**

Beautiful 1.7 acre lot studded with mature pines & hardwood trees setup to build your dream home in heart of the Nisswa & Gull Lake area! Or purchase this easily accessed property conveniently located between Gull Lake & Lake Margaret to store all your lake toys in the 32x32 heated garage. This lot is in a perfectly centralized location for your family and friends to enjoy all the Lakes Area has to offer including water activities, shopping, dining, world class golfing, skiing and other area entertainment. This property currently has electric, septic and natural gas onsite and connected.

MLS 6520197 Land

\$145,000

1.7 Acres Finished Lot(s)

8386 Dunstad Road Nisswa MN 56468

Status: Closed