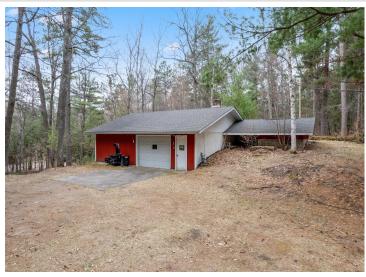

## **Description:**

Beautiful 1.7 acre lot studded with mature pines & hardwood trees setup to build your dream home in heart of the Nisswa & Gull Lake area! Or purchase this easily accessed property conveniently located between Gull Lake & Lake Margaret to store all your lake toys in the 32x32 heated garage. This lot is in a perfectly centralized location for your family and friends to enjoy all the Lakes Area has to offer including water activities, shopping, dining, world class golfing, skiing and other area entertainment. This property currently has electric, septic and natural gas onsite and connected.

MLS 6520197 Land

\$145,000

1.7 Acres Finished Lot(s)

8386 Dunstad Road Nisswa MN 56468

Status: Closed