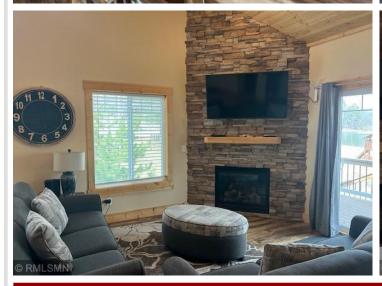

## **Description:**

Beautiful 4 bdrm 3 bath cottage with granite countertops and walk-in tiled shower. A complete turnkey furniture package is included which includes 1 king bed, 3 queens and a twin as well as 2 sofa sleepers. There are 5 Smart TV's - one in the living room and one in each bedroom. Lakeside deck with patio furniture and gas grill; frontage on Lost Lake next to the resort's private beach. Owner occupancy is limited to 42 days from May through October (no more than 7 nights per month).