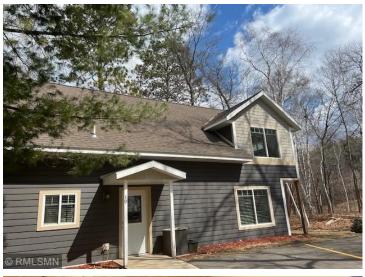

MLS 6520335 Lake Home

\$769,900

2,100 sq ft 4 bedrooms 3 baths

7965 Lost Lake Road Nisswa MN 56468

Waterfront: Lost Lake (Lake Shore

City)

Status: Active

## **Description:**

Beautiful 4 bdrm 3 bath cottage with granite countertops and walk-in tiled shower. A complete turnkey furniture package is included which includes 1 king bed, 3 queens and a twin as well as 2 sofa sleepers. There are 5 Smart TV's - one in the living room and one in each bedroom. Lakeside deck with patio furniture and gas grill; frontage on Lost Lake next to the resort's private beach. Owner occupancy is limited to 42 days from May through October (no more than 7 nights per month).