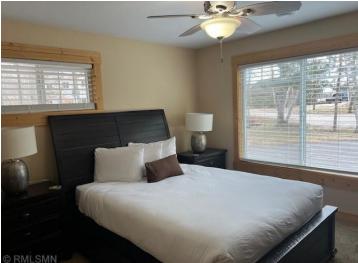

## **Description:**

Beautiful 4 bdrm 3 bath cottage with granite countertops and walk-in tiled shower. A complete turnkey furniture package is included which includes 1 king bed, 3 queens and a twin as well as 2 sofa sleepers. There are 5 Smart TV's - one in the living room and one in each bedroom. Lakeside deck with patio furniture and gas grill; frontage on Lost Lake next to the resort's private beach. Owner occupancy is limited to 42 days from May through October (no more than 7 nights per month).