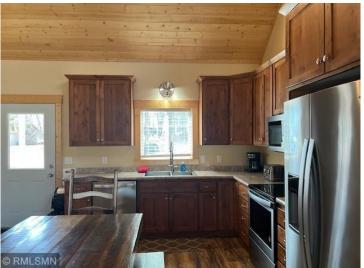

## **Description:**

Beautiful 4 bdrm 3 bath cottage with granite countertops and walk-in tiled shower. A complete turnkey furniture package is included which includes 1 king bed, 3 queens and a twin as well as 2 sofa sleepers. There are 5 Smart TV's - one in the living room and one in each bedroom. Lakeside deck with patio furniture and gas grill; frontage on Lost Lake next to the resort's private beach. Owner occupancy is limited to 42 days from May through October (no more than 7 nights per month).