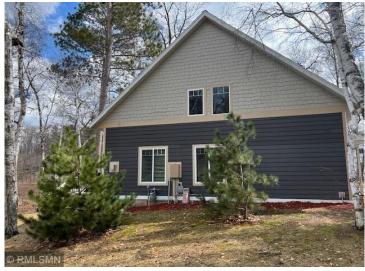

MLS 6520335 Lake Home

\$769,900

2,100 sq ft 4 bedrooms 3 baths

7965 Lost Lake Road Nisswa MN 56468

Waterfront: Lost Lake (Lake Shore

City)

Status: Active

## **Description:**

Beautiful 4 bdrm 3 bath cottage with granite countertops and walk-in tiled shower. A complete turnkey furniture package is included which includes 1 king bed, 3 queens and a twin as well as 2 sofa sleepers. There are 5 Smart TV's - one in the living room and one in each bedroom. Lakeside deck with patio furniture and gas grill; frontage on Lost Lake next to the resort's private beach. Owner occupancy is limited to 42 days from May through October (no more than 7 nights per month).