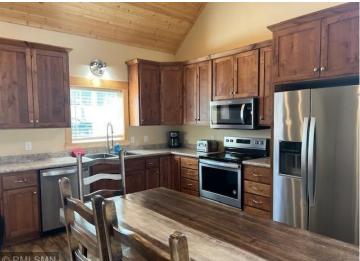

## **Description:**

Beautiful 4 bdrm 3 bath cottage with granite countertops and walk-in tiled shower. A complete turnkey furniture package is included which includes 1 king bed, 3 queens and a twin as well as 2 sofa sleepers. There are 5 Smart TV's - one in the living room and one in each bedroom. Lakeside deck with patio furniture and gas grill; frontage on Lost Lake next to the resort's private beach. Owner occupancy is limited to 42 days from May through October (no more than 7 nights per month).