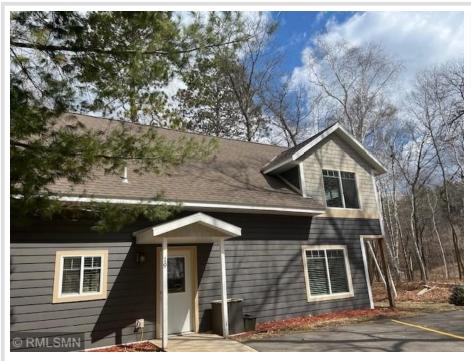

MLS 6520335 Lake Home

\$769,900

2,100 sq ft 4 bedrooms 3 baths

7965 Lost Lake Road Nisswa MN 56468

Waterfront: Lost Lake (Lake Shore

City)

Status: Active

## **Description:**

Beautiful 4 bdrm 3 bath cottage with granite countertops and walk-in tiled shower. A complete turnkey furniture package is included which includes 1 king bed, 3 queens and a twin as well as 2 sofa sleepers. There are 5 Smart TV's - one in the living room and one in each bedroom. Lakeside deck with patio furniture and gas grill; frontage on Lost Lake next to the resort's private beach. Owner occupancy is limited to 42 days from May through October (no more than 7 nights per month).