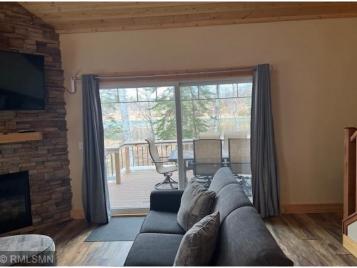

## **Description:**

Beautiful 4 bdrm 3 bath cottage with granite countertops and walk-in tiled shower. A complete turnkey furniture package is included which includes 1 king bed, 3 queens and a twin as well as 2 sofa sleepers. There are 5 Smart TV's - one in the living room and one in each bedroom. Lakeside deck with patio furniture and gas grill; frontage on Lost Lake next to the resort's private beach. Owner occupancy is limited to 42 days from May through October (no more than 7 nights per month).