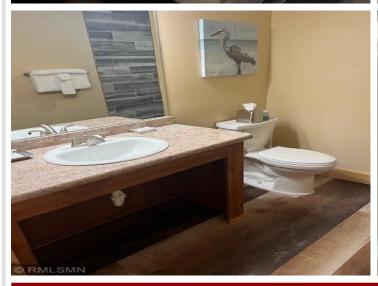

## **Description:**

Beautiful 4 bdrm 3 bath cottage with granite countertops and walk-in tiled shower. A complete turnkey furniture package is included which includes 1 king bed, 3 queens and a twin as well as 2 sofa sleepers. There are 5 Smart TV's - one in the living room and one in each bedroom. Lakeside deck with patio furniture and gas grill; frontage on Lost Lake next to the resort's private beach. Owner occupancy is limited to 42 days from May through October (no more than 7 nights per month).