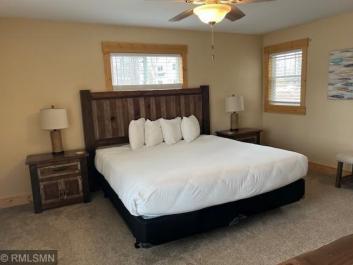

## **Description:**

Beautiful 4 bdrm 3 bath cottage with granite countertops and walk-in tiled shower. A complete turnkey furniture package is included which includes 1 king bed, 3 queens and a twin as well as 2 sofa sleepers. There are 5 Smart TV's - one in the living room and one in each bedroom. Lakeside deck with patio furniture and gas grill; frontage on Lost Lake next to the resort's private beach. Owner occupancy is limited to 42 days from May through October (no more than 7 nights per month).