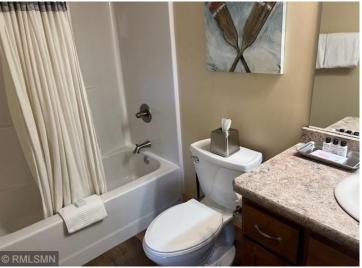

## **Description:**

Beautiful 4 bdrm 3 bath cottage with granite countertops and walk-in tiled shower. A complete turnkey furniture package is included which includes 1 king bed, 3 queens and a twin as well as 2 sofa sleepers. There are 5 Smart TV's - one in the living room and one in each bedroom. Lakeside deck with patio furniture and gas grill; frontage on Lost Lake next to the resort's private beach. Owner occupancy is limited to 42 days from May through October (no more than 7 nights per month).