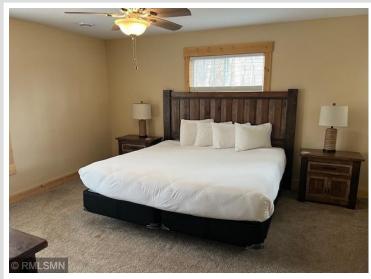

## **Description:**

Beautiful 4 bdrm 3 bath cottage with granite countertops and walk-in tiled shower. A complete turnkey furniture package is included which includes 1 king bed, 3 queens and a twin as well as 2 sofa sleepers. There are 5 Smart TV's - one in the living room and one in each bedroom. Lakeside deck with patio furniture and gas grill; frontage on Lost Lake next to the resort's private beach. Owner occupancy is limited to 42 days from May through October (no more than 7 nights per month).