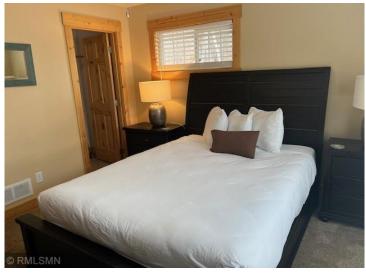

## **Description:**

Beautiful 4 bdrm 3 bath cottage with granite countertops and walk-in tiled shower. A complete turnkey furniture package is included which includes 1 king bed, 3 queens and a twin as well as 2 sofa sleepers. There are 5 Smart TV's - one in the living room and one in each bedroom. Lakeside deck with patio furniture and gas grill; frontage on Lost Lake next to the resort's private beach. Owner occupancy is limited to 42 days from May through October (no more than 7 nights per month).