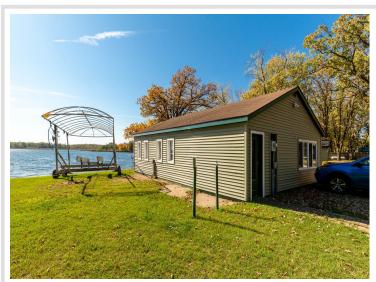

MLS 6520362 Lake Home

\$160,000

432 sq ft 1 bedrooms 1 baths

49222 Middle Leaf Road Henning MN 56551

Waterfront: East Leaf

Status: Active

## **Description:**

Fantastic opportunity to enjoy lake life! This cozy 1 bed / 1 bath cabin features a charming interior complete with shiplap, tongue and groove ceiling, an additional sleeping area, a RV spot with full hookups which can be used for family and guests, access to the community room on the waters edge. Shared amenities also include a shared garage/storage space, fish cleaning house. This is definitely a cabin you want to see! Cabin will sleep 5 comfortably. \*\*TAXES ARE PAID BY THE ASSOCIATION\*\*