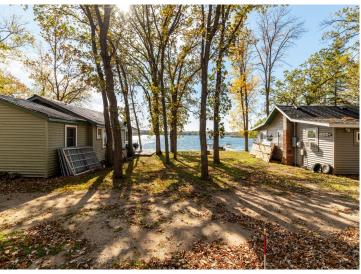

MLS 6520362 Lake Home

\$160,000

432 sq ft 1 bedrooms 1 baths

49222 Middle Leaf Road Henning MN 56551

Waterfront: East Leaf

Status: Active

## **Description:**

Fantastic opportunity to enjoy lake life! This cozy 1 bed / 1 bath cabin features a charming interior complete with shiplap, tongue and groove ceiling, an additional sleeping area, a RV spot with full hookups which can be used for family and guests, access to the community room on the waters edge. Shared amenities also include a shared garage/storage space, fish cleaning house. This is definitely a cabin you want to see! Cabin will sleep 5 comfortably. \*\*TAXES ARE PAID BY THE ASSOCIATION\*\*