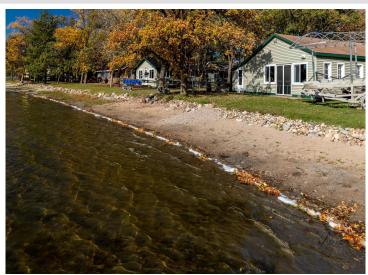

MLS 6520362 Lake Home

\$160,000

432 sq ft 1 bedrooms 1 baths

49222 Middle Leaf Road Henning MN 56551

Waterfront: East Leaf

Status: Active

## **Description:**

Fantastic opportunity to enjoy lake life! This cozy 1 bed / 1 bath cabin features a charming interior complete with shiplap, tongue and groove ceiling, an additional sleeping area, a RV spot with full hookups which can be used for family and guests, access to the community room on the waters edge. Shared amenities also include a shared garage/storage space, fish cleaning house. This is definitely a cabin you want to see! Cabin will sleep 5 comfortably. \*\*TAXES ARE PAID BY THE ASSOCIATION\*\*