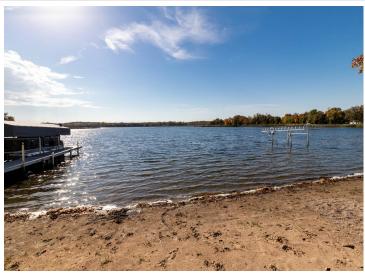

MLS 6520362 Lake Home

\$160,000

432 sq ft 1 bedrooms 1 baths

49222 Middle Leaf Road Henning MN 56551

Waterfront: East Leaf

Status: Active

## **Description:**

Fantastic opportunity to enjoy lake life! This cozy 1 bed / 1 bath cabin features a charming interior complete with shiplap, tongue and groove ceiling, an additional sleeping area, a RV spot with full hookups which can be used for family and guests, access to the community room on the waters edge. Shared amenities also include a shared garage/storage space, fish cleaning house. This is definitely a cabin you want to see! Cabin will sleep 5 comfortably. \*\*TAXES ARE PAID BY THE ASSOCIATION\*\*