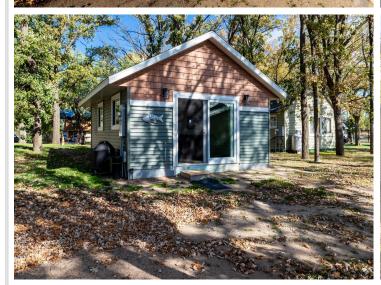

MLS 6520362 Lake Home

\$160,000

432 sq ft 1 bedrooms 1 baths

49222 Middle Leaf Road Henning MN 56551

Waterfront: East Leaf

Status: Active

## **Description:**

Fantastic opportunity to enjoy lake life! This cozy 1 bed / 1 bath cabin features a charming interior complete with shiplap, tongue and groove ceiling, an additional sleeping area, a RV spot with full hookups which can be used for family and guests, access to the community room on the waters edge. Shared amenities also include a shared garage/storage space, fish cleaning house. This is definitely a cabin you want to see! Cabin will sleep 5 comfortably. \*\*TAXES ARE PAID BY THE ASSOCIATION\*\*