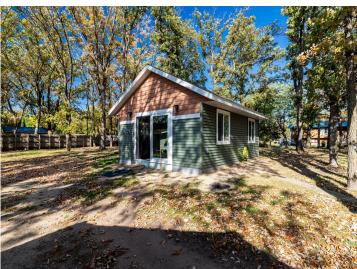

MLS 6520362 Lake Home

\$160,000

432 sq ft 1 bedrooms 1 baths

49222 Middle Leaf Road Henning MN 56551

Waterfront: East Leaf

Status: Active

## **Description:**

Fantastic opportunity to enjoy lake life! This cozy 1 bed / 1 bath cabin features a charming interior complete with shiplap, tongue and groove ceiling, an additional sleeping area, a RV spot with full hookups which can be used for family and guests, access to the community room on the waters edge. Shared amenities also include a shared garage/storage space, fish cleaning house. This is definitely a cabin you want to see! Cabin will sleep 5 comfortably. \*\*TAXES ARE PAID BY THE ASSOCIATION\*\*