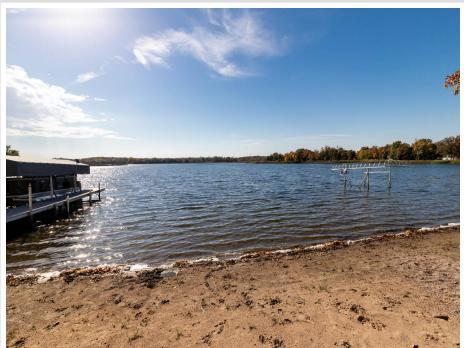

MLS 6520362 Lake Home

\$160,000

432 sq ft 1 bedrooms 1 baths

49222 Middle Leaf Road Henning MN 56551

Waterfront: East Leaf

Status: Active

## **Description:**

Fantastic opportunity to enjoy lake life! This cozy 1 bed / 1 bath cabin features a charming interior complete with shiplap, tongue and groove ceiling, an additional sleeping area, a RV spot with full hookups which can be used for family and guests, access to the community room on the waters edge. Shared amenities also include a shared garage/storage space, fish cleaning house. This is definitely a cabin you want to see! Cabin will sleep 5 comfortably. \*\*TAXES ARE PAID BY THE ASSOCIATION\*\*