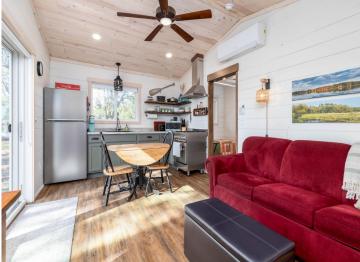

## **Description:**

Fantastic opportunity to enjoy lake life! This cozy 1 bed / 1 bath cabin features a charming interior complete with shiplap, tongue and groove ceiling, an additional sleeping area, a RV spot with full hookups which can be used for family and guests, access to the community room on the waters edge. Shared amenities also include a shared garage/storage space, fish cleaning house. This is definitely a cabin you want to see! Cabin will sleep 5 comfortably. \*\*TAXES ARE PAID BY THE ASSOCIATION\*\*