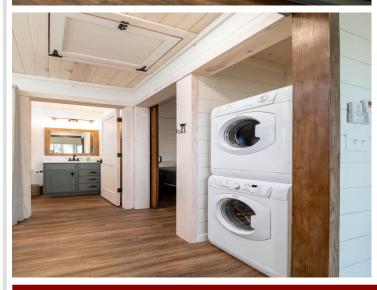

## **Description:**

Fantastic opportunity to enjoy lake life! This cozy 1 bed / 1 bath cabin features a charming interior complete with shiplap, tongue and groove ceiling, an additional sleeping area, a RV spot with full hookups which can be used for family and guests, access to the community room on the waters edge. Shared amenities also include a shared garage/storage space, fish cleaning house. This is definitely a cabin you want to see! Cabin will sleep 5 comfortably. \*\*TAXES ARE PAID BY THE ASSOCIATION\*\*