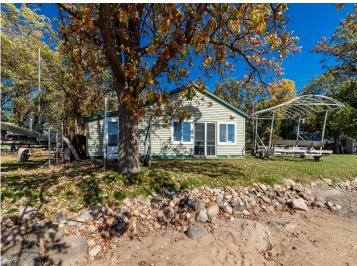

MLS 6520362 Lake Home

\$160,000

432 sq ft 1 bedrooms 1 baths

49222 Middle Leaf Road Henning MN 56551

Waterfront: East Leaf

Status: Active

## **Description:**

Fantastic opportunity to enjoy lake life! This cozy 1 bed / 1 bath cabin features a charming interior complete with shiplap, tongue and groove ceiling, an additional sleeping area, a RV spot with full hookups which can be used for family and guests, access to the community room on the waters edge. Shared amenities also include a shared garage/storage space, fish cleaning house. This is definitely a cabin you want to see! Cabin will sleep 5 comfortably. \*\*TAXES ARE PAID BY THE ASSOCIATION\*\*