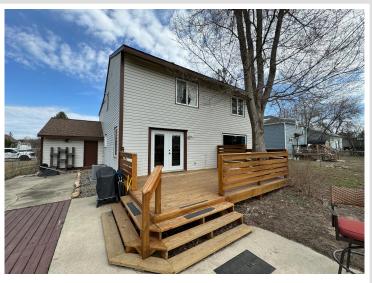

## **Description:**

This is a spacious 5-bedroom, 2-1/2-bathroom home located in Park Rapids City. It has undergone several recent updates including the kitchen, front and back decks, roof, and most of the windows in 2022. On the main level, you will find an updated kitchen, a dining room that leads out to the backyard deck, a living room, and a laundry room. Upstairs, there are 5 bedrooms, including the primary bedroom with a ¾ bath and an additional full bath. There is also another living space or office space upstairs. Downstairs, there is ample storage and the possibility of creating another living space. The backyard is fully fenced and backs onto Lindquist Park. The location is excellent and just a short walk to downtown Park Rapids.