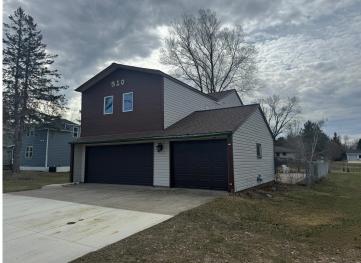

## **Description:**

This is a spacious 5-bedroom, 2-1/2-bathroom home located in Park Rapids City. It has undergone several recent updates including the kitchen, front and back decks, roof, and most of the windows in 2022. On the main level, you will find an updated kitchen, a dining room that leads out to the backyard deck, a living room, and a laundry room. Upstairs, there are 5 bedrooms, including the primary bedroom with a ¾ bath and an additional full bath. There is also another living space or office space upstairs. Downstairs, there is ample storage and the possibility of creating another living space. The backyard is fully fenced and backs onto Lindquist Park. The location is excellent and just a short walk to downtown Park Rapids.

## **Additional Details:**

Year Built 1979 Lot Acres 0.22

Lot Dimensions 70x150x70x140

Garage Stalls 3
School District 309
Taxes \$2,490
Taxes with Assessments \$4,486
Tax Year 2023