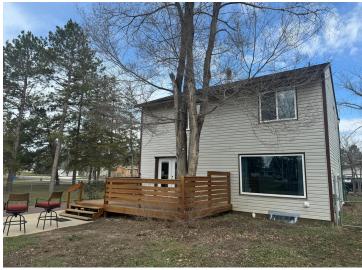

## **Description:**

This is a spacious 5-bedroom, 2-1/2-bathroom home located in Park Rapids City. It has undergone several recent updates including the kitchen, front and back decks, roof, and most of the windows in 2022. On the main level, you will find an updated kitchen, a dining room that leads out to the backyard deck, a living room, and a laundry room. Upstairs, there are 5 bedrooms, including the primary bedroom with a ¾ bath and an additional full bath. There is also another living space or office space upstairs. Downstairs, there is ample storage and the possibility of creating another living space. The backyard is fully fenced and backs onto Lindquist Park. The location is excellent and just a short walk to downtown Park Rapids.