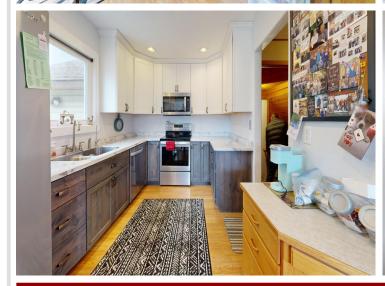

## **Description:**

This is a spacious 5-bedroom, 2-1/2-bathroom home located in Park Rapids City. It has undergone several recent updates including the kitchen, front and back decks, roof, and most of the windows in 2022. On the main level, you will find an updated kitchen, a dining room that leads out to the backyard deck, a living room, and a laundry room. Upstairs, there are 5 bedrooms, including the primary bedroom with a ¾ bath and an additional full bath. There is also another living space or office space upstairs. Downstairs, there is ample storage and the possibility of creating another living space. The backyard is fully fenced and backs onto Lindquist Park. The location is excellent and just a short walk to downtown Park Rapids.