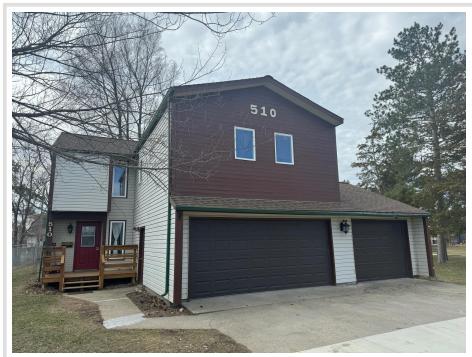

MLS 6520409 Residential

\$239,900

1,828 sq ft 5 bedrooms 3 baths

510 5th Street Park Rapids MN 56470

Status: Active

## **Description:**

This is a spacious 5-bedroom, 2-1/2-bathroom home located in Park Rapids City. It has undergone several recent updates including the kitchen, front and back decks, roof, and most of the windows in 2022. On the main level, you will find an updated kitchen, a dining room that leads out to the backyard deck, a living room, and a laundry room. Upstairs, there are 5 bedrooms, including the primary bedroom with a ¾ bath and an additional full bath. There is also another living space or office space upstairs. Downstairs, there is ample storage and the possibility of creating another living space. The backyard is fully fenced and backs onto Lindquist Park. The location is excellent and just a short walk to downtown Park Rapids.

## **Additional Details:**

Year Built 1979 Lot Acres 0.22

Lot Dimensions 70x150x70x140

Garage Stalls 3
School District 309
Taxes \$2,490
Taxes with Assessments \$4,486
Tax Year 2023