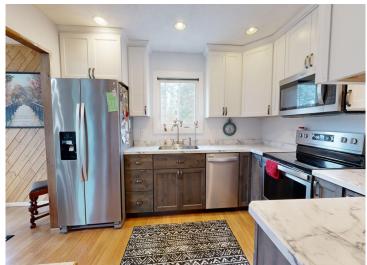

## **Description:**

This is a spacious 5-bedroom, 2-1/2-bathroom home located in Park Rapids City. It has undergone several recent updates including the kitchen, front and back decks, roof, and most of the windows in 2022. On the main level, you will find an updated kitchen, a dining room that leads out to the backyard deck, a living room, and a laundry room. Upstairs, there are 5 bedrooms, including the primary bedroom with a ¾ bath and an additional full bath. There is also another living space or office space upstairs. Downstairs, there is ample storage and the possibility of creating another living space. The backyard is fully fenced and backs onto Lindquist Park. The location is excellent and just a short walk to downtown Park Rapids.