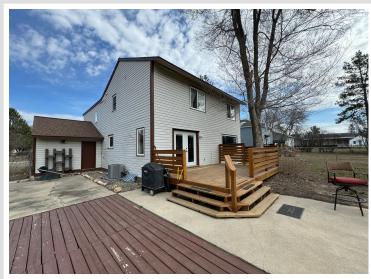

## **Description:**

This is a spacious 5-bedroom, 2-1/2-bathroom home located in Park Rapids City. It has undergone several recent updates including the kitchen, front and back decks, roof, and most of the windows in 2022. On the main level, you will find an updated kitchen, a dining room that leads out to the backyard deck, a living room, and a laundry room. Upstairs, there are 5 bedrooms, including the primary bedroom with a ¾ bath and an additional full bath. There is also another living space or office space upstairs. Downstairs, there is ample storage and the possibility of creating another living space. The backyard is fully fenced and backs onto Lindquist Park. The location is excellent and just a short walk to downtown Park Rapids.