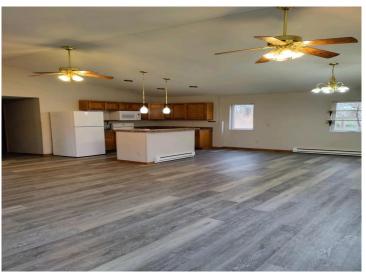

## **Description:**

Invest in a 5 unit apartment building overlooking a lake on over 10 acres of land! This property is less than 3 minutes to Park Rapids and just north of Long Lake, overlooking Mud Lake. Fabulous setting! The 2 buildings contain 5 separate units. Two of the units are 3 bedroom, 2 bath units. One is a main level unit and the other 3 bedroom is an upper level unit. There are also 3 units that have 2 bedrooms and 1 bath. Of these 2 bedroom units, two of them are upper level and one is lower. All have many recent updates and are in very nice condition. Always full, there is a huge demand for rentals in the area.