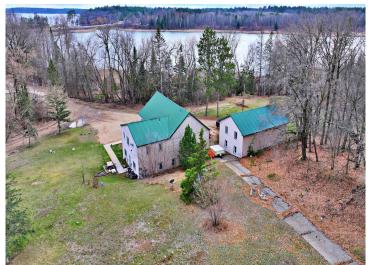

## **Description:**

Invest in a 5 unit apartment building overlooking a lake on over 10 acres of land! This property is less than 3 minutes to Park Rapids and just north of Long Lake, overlooking Mud Lake. Fabulous setting! The 2 buildings contain 5 separate units. Two of the units are 3 bedroom, 2 bath units. One is a main level unit and the other 3 bedroom is an upper level unit. There are also 3 units that have 2 bedrooms and 1 bath. Of these 2 bedroom units, two of them are upper level and one is lower. All have many recent updates and are in very nice condition. Always full, there is a huge demand for rentals in the area.

## **Additional Details:**

Year Built 1960 Lot Acres 10.55

Lot Dimensions 1022x596x690x745

School District 309
Taxes \$3,290
Taxes with Assessments \$3,290
Tax Year 2023

## **Driving Directions:**

From Park Rapids, East on Hwy 34 about 3 miles to the Long Lake access (fill) on the right. Continue for 1/8 mile to the first roadway on the left (north) on Hwy 34 just past Mud Lake, turn left on to Estate Drive and follow to the property.