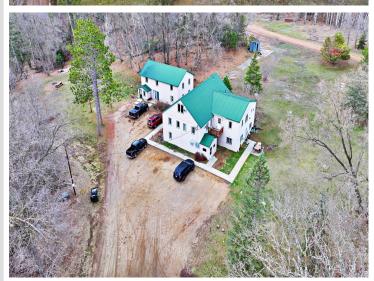

## **Description:**

Invest in a 5 unit apartment building overlooking a lake on over 10 acres of land! This property is less than 3 minutes to Park Rapids and just north of Long Lake, overlooking Mud Lake. Fabulous setting! The 2 buildings contain 5 separate units. Two of the units are 3 bedroom, 2 bath units. One is a main level unit and the other 3 bedroom is an upper level unit. There are also 3 units that have 2 bedrooms and 1 bath. Of these 2 bedroom units, two of them are upper level and one is lower. All have many recent updates and are in very nice condition. Always full, there is a huge demand for rentals in the area.