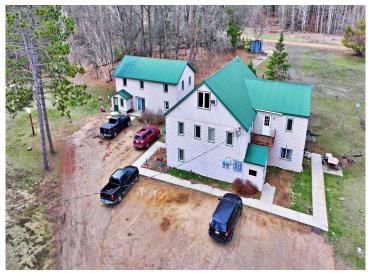

## **Description:**

Invest in a 5 unit apartment building overlooking a lake on over 10 acres of land! This property is less than 3 minutes to Park Rapids and just north of Long Lake, overlooking Mud Lake. Fabulous setting! The 2 buildings contain 5 separate units. Two of the units are 3 bedroom, 2 bath units. One is a main level unit and the other 3 bedroom is an upper level unit. There are also 3 units that have 2 bedrooms and 1 bath. Of these 2 bedroom units, two of them are upper level and one is lower. All have many recent updates and are in very nice condition. Always full, there is a huge demand for rentals in the area.

## **Additional Details:**

Year Built 1960 Lot Acres 10.55

Lot Dimensions 1022x596x690x745

School District 309
Taxes \$3,290
Taxes with Assessments \$3,290
Tax Year 2023

\$515,000 MLS 6520698 Commercial Sale 18894 Estate Drive Park Rapids MN 56470

website: www.AffinityRealEstate.com | email: info@affinityrealestate.com | office: 218-237-3333 | fax:218-237-3377

\$515,000 MLS 6520698 Commercial Sale 18894 Estate Drive Park Rapids MN 56470