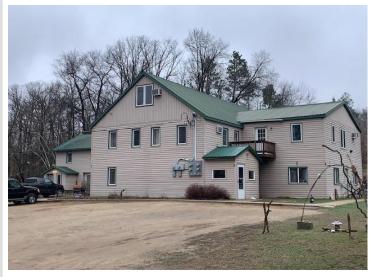

## **Description:**

Invest in a 5 unit apartment building overlooking a lake on over 10 acres of land! This property is less than 3 minutes to Park Rapids and just north of Long Lake, overlooking Mud Lake. Fabulous setting! The 2 buildings contain 5 separate units. Two of the units are 3 bedroom, 2 bath units. One is a main level unit and the other 3 bedroom is an upper level unit. There are also 3 units that have 2 bedrooms and 1 bath. Of these 2 bedroom units, two of them are upper level and one is lower. All have many recent updates and are in very nice condition. Always full, there is a huge demand for rentals in the area.

\$515,000 MLS 6520698 Commercial Sale 18894 Estate Drive Park Rapids MN 56470

website: www.AffinityRealEstate.com | email: info@affinityrealestate.com | office: 218-237-3333 | fax:218-237-3377

\$515,000 MLS 6520698 Commercial Sale 18894 Estate Drive Park Rapids MN 56470