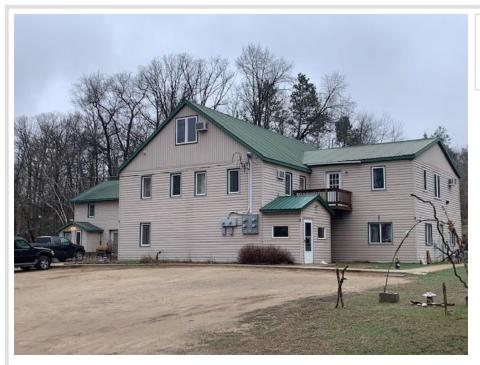

## **Description:**

Invest in a 5 unit apartment building overlooking a lake on over 10 acres of land! This property is less than 3 minutes to Park Rapids and just north of Long Lake, overlooking Mud Lake. Fabulous setting! The 2 buildings contain 5 separate units. Two of the units are 3 bedroom, 2 bath units. One is a main level unit and the other 3 bedroom is an upper level unit. There are also 3 units that have 2 bedrooms and 1 bath. Of these 2 bedroom units, two of them are upper level and one is lower. All have many recent updates and are in very nice condition. Always full, there is a huge demand for rentals in the area.

\$515,000 MLS 6520698 Commercial Sale 18894 Estate Drive Park Rapids MN 56470

website: www.AffinityRealEstate.com | email: info@affinityrealestate.com | office: 218-237-3333 | fax:218-237-3377

\$515,000 MLS 6520698 Commercial Sale 18894 Estate Drive Park Rapids MN 56470