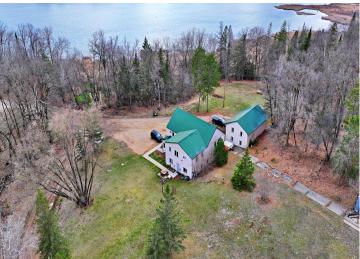

## **Description:**

Invest in a 5 unit apartment building overlooking a lake on over 10 acres of land! This property is less than 3 minutes to Park Rapids and just north of Long Lake, overlooking Mud Lake. Fabulous setting! The 2 buildings contain 5 separate units. Two of the units are 3 bedroom, 2 bath units. One is a main level unit and the other 3 bedroom is an upper level unit. There are also 3 units that have 2 bedrooms and 1 bath. Of these 2 bedroom units, two of them are upper level and one is lower. All have many recent updates and are in very nice condition. Always full, there is a huge demand for rentals in the area.

## **Additional Details:**

Year Built 1960 Lot Acres 10.55

Lot Dimensions 1022x596x690x745

School District 309
Taxes \$3,290
Taxes with Assessments \$3,290
Tax Year 2023

\$515,000 MLS 6520698 Commercial Sale 18894 Estate Drive Park Rapids MN 56470

website: www.AffinityRealEstate.com | email: info@affinityrealestate.com | office: 218-237-3333 | fax:218-237-3377

\$515,000 MLS 6520698 Commercial Sale 18894 Estate Drive Park Rapids MN 56470