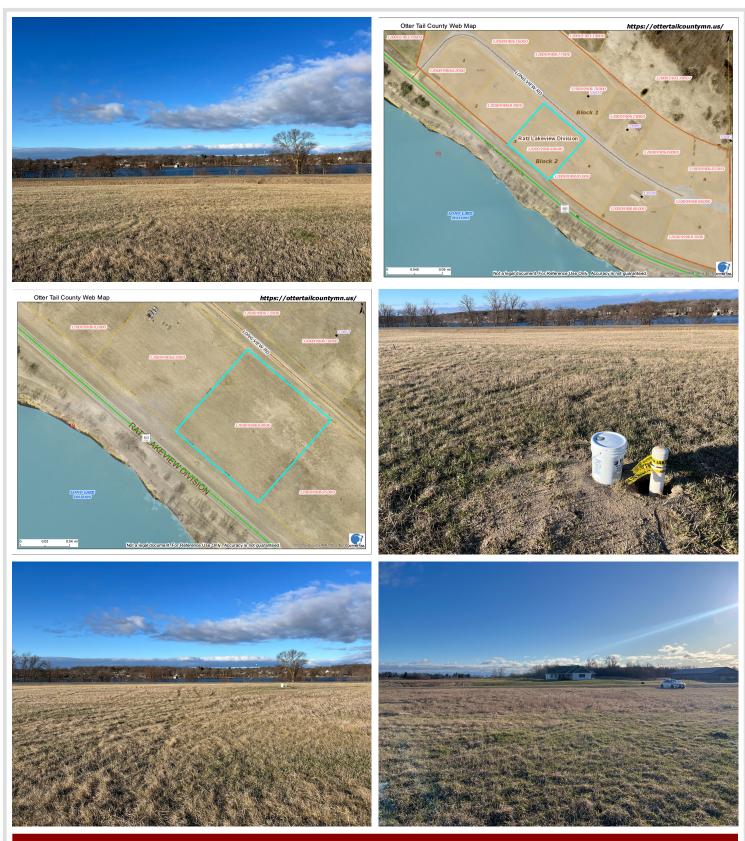

#### **Description:**

Big views of Long Lake on this easy to build on 2.5 acre lot just NE of Vergas. Lot has been improved with a deep well. Easy access to city park and the Long Lake public swimming beach.

#### Additional Details:

| Lot Acres              | 2.51    |
|------------------------|---------|
| Lot Dimensions         | 332x332 |
| School District        | 549     |
| Taxes                  | \$232   |
| Taxes with Assessments | \$232   |
| Tax Year               | 2024    |

## **Driving Directions:**

From Vergas, head NW on S 1st Ave toward W Main St. Turn right onto E Main St. Continue onto E Frazee Ave and then onto State Hwy 228. Turn left onto Long View Rd. Property will be on the right.