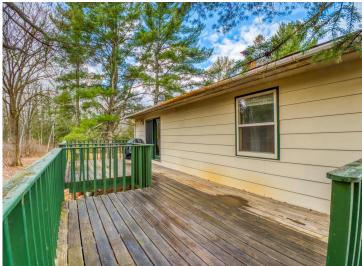

## **Description:**

Some say location is everything, and this location is for those who want Mother Nature to surround them with large pines, fruit trees, and nearby state land. This 3-bedroom, 2-bathroom home rests on 14.09 acres, and just 10 miles south of Bemidji MN! Within the boundaries of the 14.09 acres lies a 36'x48' 5" concrete-floored shop, partially insulated, along with a 24'x30' detached heated shop, and another lean-to for extra cover. This home boasts 2 large decks and a 4-season porch with a gas fireplace! With 2 bedrooms and 1 bath on the main floor and 1 bedroom, 1 bath in the basement, the home feels spacious and well put together. With floor heat, a gas-burning fireplace, and wood forced air, this well-insulated home gives you an abundance of options for heat. Reminder this property is on 2 separate adjoining parcels, of which there are other building sites to include power and a winding drive.