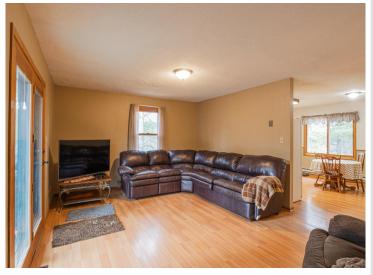

## **Description:**

Some say location is everything, and this location is for those who want Mother Nature to surround them with large pines, fruit trees, and nearby state land. This 3-bedroom, 2-bathroom home rests on 14.09 acres, and just 10 miles south of Bemidji MN! Within the boundaries of the 14.09 acres lies a 36'x48' 5" concrete-floored shop, partially insulated, along with a 24'x30' detached heated shop, and another lean-to for extra cover. This home boasts 2 large decks and a 4-season porch with a gas fireplace! With 2 bedrooms and 1 bath on the main floor and 1 bedroom, 1 bath in the basement, the home feels spacious and well put together. With floor heat, a gas-burning fireplace, and wood forced air, this well-insulated home gives you an abundance of options for heat. Reminder this property is on 2 separate adjoining parcels, of which there are other building sites to include power and a winding drive.