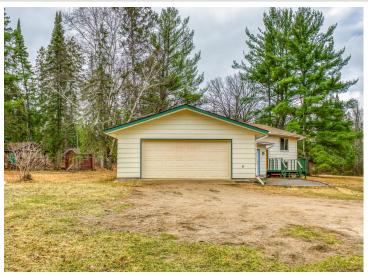

## **Description:**

Some say location is everything, and this location is for those who want Mother Nature to surround them with large pines, fruit trees, and nearby state land. This 3-bedroom, 2-bathroom home rests on 14.09 acres, and just 10 miles south of Bemidji MN! Within the boundaries of the 14.09 acres lies a 36'x48' 5" concrete-floored shop, partially insulated, along with a 24'x30' detached heated shop, and another lean-to for extra cover. This home boasts 2 large decks and a 4-season porch with a gas fireplace! With 2 bedrooms and 1 bath on the main floor and 1 bedroom, 1 bath in the basement, the home feels spacious and well put together. With floor heat, a gas-burning fireplace, and wood forced air, this well-insulated home gives you an abundance of options for heat. Reminder this property is on 2 separate adjoining parcels, of which there are other building sites to include power and a winding drive.

## Additional Details:

 Year Built
 1982

 Lot Acres
 14.09

 Lot Dimensions
 640x1300

Garage Stalls 6
School District 31
Taxes \$2,516
Taxes with Assessments \$2,516
Tax Year 2024