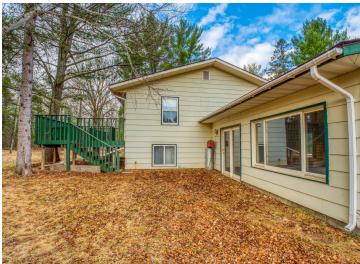

## **Description:**

Some say location is everything, and this location is for those who want Mother Nature to surround them with large pines, fruit trees, and nearby state land. This 3-bedroom, 2-bathroom home rests on 14.09 acres, and just 10 miles south of Bemidji MN! Within the boundaries of the 14.09 acres lies a 36'x48' 5" concrete-floored shop, partially insulated, along with a 24'x30' detached heated shop, and another lean-to for extra cover. This home boasts 2 large decks and a 4-season porch with a gas fireplace! With 2 bedrooms and 1 bath on the main floor and 1 bedroom, 1 bath in the basement, the home feels spacious and well put together. With floor heat, a gas-burning fireplace, and wood forced air, this well-insulated home gives you an abundance of options for heat. Reminder this property is on 2 separate adjoining parcels, of which there are other building sites to include power and a winding drive.