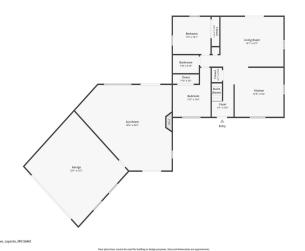

## **Description:**

Some say location is everything, and this location is for those who want Mother Nature to surround them with large pines, fruit trees, and nearby state land. This 3-bedroom, 2-bathroom home rests on 14.09 acres, and just 10 miles south of Bemidji MN! Within the boundaries of the 14.09 acres lies a 36'x48' 5" concrete-floored shop, partially insulated, along with a 24'x30' detached heated shop, and another lean-to for extra cover. This home boasts 2 large decks and a 4-season porch with a gas fireplace! With 2 bedrooms and 1 bath on the main floor and 1 bedroom, 1 bath in the basement, the home feels spacious and well put together. With floor heat, a gas-burning fireplace, and wood forced air, this well-insulated home gives you an abundance of options for heat. Reminder this property is on 2 separate adjoining parcels, of which there are other building sites to include power and a winding drive.

## Additional Details:

 Year Built
 1982

 Lot Acres
 14.09

 Lot Dimensions
 640x1300

Garage Stalls 6
School District 31
Taxes \$2,516
Taxes with Assessments \$2,516
Tax Year 2024

## **Additional Features:**

Basement: Daylight/Lookout Windows, Finished, Full Fuel: Electric, Wood Garage: 6 Heat: Baseboard, Forced Air, Fireplace(s), Radiant Floor, Wood Stove Sewer: Private Sewer, Septic System Compliant - Yes Water: Submersible - 4 Inch, Drilled, Well Air Conditioning: Window Unit(s)