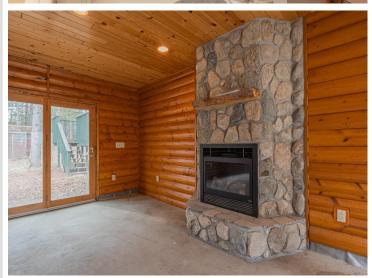

## **Description:**

Some say location is everything, and this location is for those who want Mother Nature to surround them with large pines, fruit trees, and nearby state land. This 3-bedroom, 2-bathroom home rests on 14.09 acres, and just 10 miles south of Bemidji MN! Within the boundaries of the 14.09 acres lies a 36'x48' 5" concrete-floored shop, partially insulated, along with a 24'x30' detached heated shop, and another lean-to for extra cover. This home boasts 2 large decks and a 4-season porch with a gas fireplace! With 2 bedrooms and 1 bath on the main floor and 1 bedroom, 1 bath in the basement, the home feels spacious and well put together. With floor heat, a gas-burning fireplace, and wood forced air, this well-insulated home gives you an abundance of options for heat. Reminder this property is on 2 separate adjoining parcels, of which there are other building sites to include power and a winding drive.

## **Additional Features:**

Basement: Daylight/Lookout Windows, Finished, Full Fuel: Electric, Wood Garage: 6 Heat: Baseboard, Forced Air, Fireplace(s), Radiant Floor, Wood Stove Sewer: Private Sewer, Septic System Compliant - Yes Water: Submersible - 4 Inch, Drilled, Well Air Conditioning: Window Unit(s)