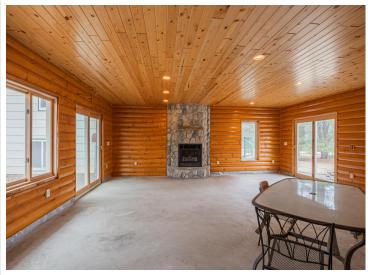

## **Description:**

Some say location is everything, and this location is for those who want Mother Nature to surround them with large pines, fruit trees, and nearby state land. This 3-bedroom, 2-bathroom home rests on 14.09 acres, and just 10 miles south of Bemidji MN! Within the boundaries of the 14.09 acres lies a 36'x48' 5" concrete-floored shop, partially insulated, along with a 24'x30' detached heated shop, and another lean-to for extra cover. This home boasts 2 large decks and a 4-season porch with a gas fireplace! With 2 bedrooms and 1 bath on the main floor and 1 bedroom, 1 bath in the basement, the home feels spacious and well put together. With floor heat, a gas-burning fireplace, and wood forced air, this well-insulated home gives you an abundance of options for heat. Reminder this property is on 2 separate adjoining parcels, of which there are other building sites to include power and a winding drive.