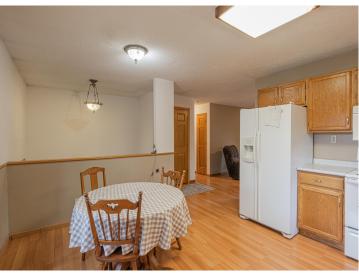

## **Description:**

Some say location is everything, and this location is for those who want Mother Nature to surround them with large pines, fruit trees, and nearby state land. This 3-bedroom, 2-bathroom home rests on 14.09 acres, and just 10 miles south of Bemidji MN! Within the boundaries of the 14.09 acres lies a 36'x48' 5" concrete-floored shop, partially insulated, along with a 24'x30' detached heated shop, and another lean-to for extra cover. This home boasts 2 large decks and a 4-season porch with a gas fireplace! With 2 bedrooms and 1 bath on the main floor and 1 bedroom, 1 bath in the basement, the home feels spacious and well put together. With floor heat, a gas-burning fireplace, and wood forced air, this well-insulated home gives you an abundance of options for heat. Reminder this property is on 2 separate adjoining parcels, of which there are other building sites to include power and a winding drive.