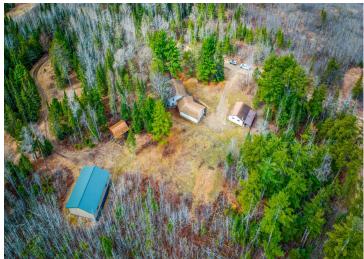

## **Description:**

Some say location is everything, and this location is for those who want Mother Nature to surround them with large pines, fruit trees, and nearby state land. This 3-bedroom, 2-bathroom home rests on 14.09 acres, and just 10 miles south of Bemidji MN! Within the boundaries of the 14.09 acres lies a 36'x48' 5" concrete-floored shop, partially insulated, along with a 24'x30' detached heated shop, and another lean-to for extra cover. This home boasts 2 large decks and a 4-season porch with a gas fireplace! With 2 bedrooms and 1 bath on the main floor and 1 bedroom, 1 bath in the basement, the home feels spacious and well put together. With floor heat, a gas-burning fireplace, and wood forced air, this well-insulated home gives you an abundance of options for heat. Reminder this property is on 2 separate adjoining parcels, of which there are other building sites to include power and a winding drive.