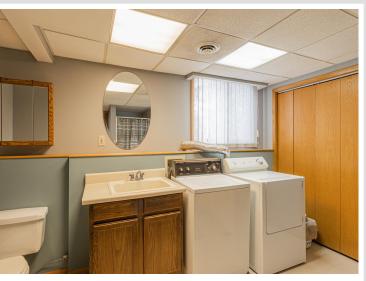

## **Description:**

Some say location is everything, and this location is for those who want Mother Nature to surround them with large pines, fruit trees, and nearby state land. This 3-bedroom, 2-bathroom home rests on 14.09 acres, and just 10 miles south of Bemidji MN! Within the boundaries of the 14.09 acres lies a 36'x48' 5" concrete-floored shop, partially insulated, along with a 24'x30' detached heated shop, and another lean-to for extra cover. This home boasts 2 large decks and a 4-season porch with a gas fireplace! With 2 bedrooms and 1 bath on the main floor and 1 bedroom, 1 bath in the basement, the home feels spacious and well put together. With floor heat, a gas-burning fireplace, and wood forced air, this well-insulated home gives you an abundance of options for heat. Reminder this property is on 2 separate adjoining parcels, of which there are other building sites to include power and a winding drive.

## **Additional Features:**

Basement: Daylight/Lookout Windows, Finished, Full Fuel: Electric, Wood Garage: 6 Heat: Baseboard, Forced Air, Fireplace(s), Radiant Floor, Wood Stove Sewer: Private Sewer, Septic System Compliant - Yes Water: Submersible - 4 Inch, Drilled, Well Air Conditioning: Window Unit(s)