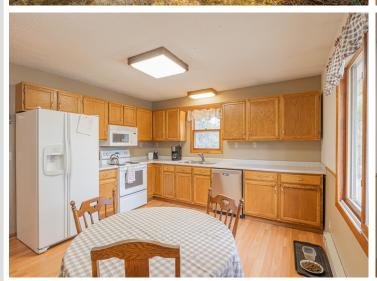

## **Description:**

Some say location is everything, and this location is for those who want Mother Nature to surround them with large pines, fruit trees, and nearby state land. This 3-bedroom, 2-bathroom home rests on 14.09 acres, and just 10 miles south of Bemidji MN! Within the boundaries of the 14.09 acres lies a 36'x48' 5" concrete-floored shop, partially insulated, along with a 24'x30' detached heated shop, and another lean-to for extra cover. This home boasts 2 large decks and a 4-season porch with a gas fireplace! With 2 bedrooms and 1 bath on the main floor and 1 bedroom, 1 bath in the basement, the home feels spacious and well put together. With floor heat, a gas-burning fireplace, and wood forced air, this well-insulated home gives you an abundance of options for heat. Reminder this property is on 2 separate adjoining parcels, of which there are other building sites to include power and a winding drive.