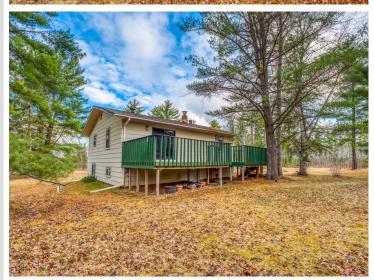

## **Description:**

Some say location is everything, and this location is for those who want Mother Nature to surround them with large pines, fruit trees, and nearby state land. This 3-bedroom, 2-bathroom home rests on 14.09 acres, and just 10 miles south of Bemidji MN! Within the boundaries of the 14.09 acres lies a 36'x48' 5" concrete-floored shop, partially insulated, along with a 24'x30' detached heated shop, and another lean-to for extra cover. This home boasts 2 large decks and a 4-season porch with a gas fireplace! With 2 bedrooms and 1 bath on the main floor and 1 bedroom, 1 bath in the basement, the home feels spacious and well put together. With floor heat, a gas-burning fireplace, and wood forced air, this well-insulated home gives you an abundance of options for heat. Reminder this property is on 2 separate adjoining parcels, of which there are other building sites to include power and a winding drive.