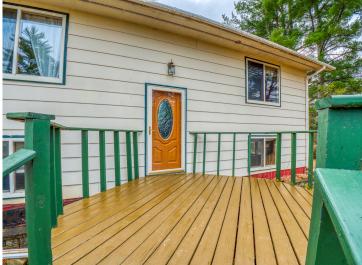

## **Description:**

Some say location is everything, and this location is for those who want Mother Nature to surround them with large pines, fruit trees, and nearby state land. This 3-bedroom, 2-bathroom home rests on 14.09 acres, and just 10 miles south of Bemidji MN! Within the boundaries of the 14.09 acres lies a 36'x48' 5" concrete-floored shop, partially insulated, along with a 24'x30' detached heated shop, and another lean-to for extra cover. This home boasts 2 large decks and a 4-season porch with a gas fireplace! With 2 bedrooms and 1 bath on the main floor and 1 bedroom, 1 bath in the basement, the home feels spacious and well put together. With floor heat, a gas-burning fireplace, and wood forced air, this well-insulated home gives you an abundance of options for heat. Reminder this property is on 2 separate adjoining parcels, of which there are other building sites to include power and a winding drive.