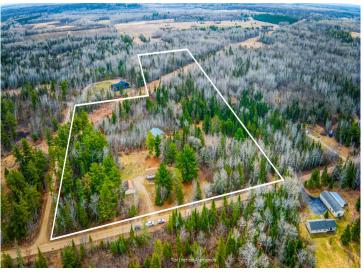

## **Description:**

Some say location is everything, and this location is for those who want Mother Nature to surround them with large pines, fruit trees, and nearby state land. This 3-bedroom, 2-bathroom home rests on 14.09 acres, and just 10 miles south of Bemidji MN! Within the boundaries of the 14.09 acres lies a 36'x48' 5" concrete-floored shop, partially insulated, along with a 24'x30' detached heated shop, and another lean-to for extra cover. This home boasts 2 large decks and a 4-season porch with a gas fireplace! With 2 bedrooms and 1 bath on the main floor and 1 bedroom, 1 bath in the basement, the home feels spacious and well put together. With floor heat, a gas-burning fireplace, and wood forced air, this well-insulated home gives you an abundance of options for heat. Reminder this property is on 2 separate adjoining parcels, of which there are other building sites to include power and a winding drive.

## Additional Details:

 Year Built
 1982

 Lot Acres
 14.09

 Lot Dimensions
 640x1300

Garage Stalls 6
School District 31
Taxes \$2,516
Taxes with Assessments \$2,516
Tax Year 2024