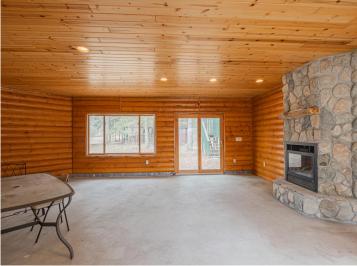

## **Description:**

Some say location is everything, and this location is for those who want Mother Nature to surround them with large pines, fruit trees, and nearby state land. This 3-bedroom, 2-bathroom home rests on 14.09 acres, and just 10 miles south of Bemidji MN! Within the boundaries of the 14.09 acres lies a 36'x48' 5" concrete-floored shop, partially insulated, along with a 24'x30' detached heated shop, and another lean-to for extra cover. This home boasts 2 large decks and a 4-season porch with a gas fireplace! With 2 bedrooms and 1 bath on the main floor and 1 bedroom, 1 bath in the basement, the home feels spacious and well put together. With floor heat, a gas-burning fireplace, and wood forced air, this well-insulated home gives you an abundance of options for heat. Reminder this property is on 2 separate adjoining parcels, of which there are other building sites to include power and a winding drive.

## **Additional Features:**

Basement: Daylight/Lookout Windows, Finished, Full Fuel: Electric, Wood Garage: 6 Heat: Baseboard, Forced Air, Fireplace(s), Radiant Floor, Wood Stove Sewer: Private Sewer, Septic System Compliant - Yes Water: Submersible - 4 Inch, Drilled, Well Air Conditioning: Window Unit(s)