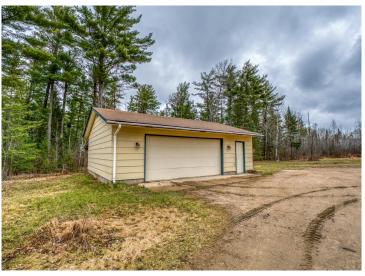

## **Description:**

Some say location is everything, and this location is for those who want Mother Nature to surround them with large pines, fruit trees, and nearby state land. This 3-bedroom, 2-bathroom home rests on 14.09 acres, and just 10 miles south of Bemidji MN! Within the boundaries of the 14.09 acres lies a 36'x48' 5" concrete-floored shop, partially insulated, along with a 24'x30' detached heated shop, and another lean-to for extra cover. This home boasts 2 large decks and a 4-season porch with a gas fireplace! With 2 bedrooms and 1 bath on the main floor and 1 bedroom, 1 bath in the basement, the home feels spacious and well put together. With floor heat, a gas-burning fireplace, and wood forced air, this well-insulated home gives you an abundance of options for heat. Reminder this property is on 2 separate adjoining parcels, of which there are other building sites to include power and a winding drive.

## Additional Details:

 Year Built
 1982

 Lot Acres
 14.09

 Lot Dimensions
 640x1300

Garage Stalls 6
School District 31
Taxes \$2,516
Taxes with Assessments \$2,516
Tax Year 2024

## **Additional Features:**

Basement: Daylight/Lookout Windows, Finished, Full Fuel: Electric, Wood Garage: 6 Heat: Baseboard, Forced Air, Fireplace(s), Radiant Floor, Wood Stove Sewer: Private Sewer, Septic System Compliant - Yes Water: Submersible - 4 Inch, Drilled, Well Air Conditioning: Window Unit(s)