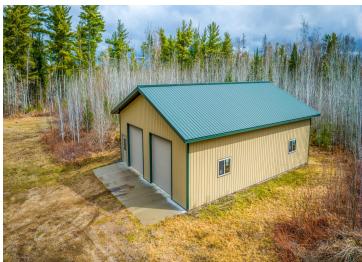

## **Description:**

Some say location is everything, and this location is for those who want Mother Nature to surround them with large pines, fruit trees, and nearby state land. This 3-bedroom, 2-bathroom home rests on 14.09 acres, and just 10 miles south of Bemidji MN! Within the boundaries of the 14.09 acres lies a 36'x48' 5" concrete-floored shop, partially insulated, along with a 24'x30' detached heated shop, and another lean-to for extra cover. This home boasts 2 large decks and a 4-season porch with a gas fireplace! With 2 bedrooms and 1 bath on the main floor and 1 bedroom, 1 bath in the basement, the home feels spacious and well put together. With floor heat, a gas-burning fireplace, and wood forced air, this well-insulated home gives you an abundance of options for heat. Reminder this property is on 2 separate adjoining parcels, of which there are other building sites to include power and a winding drive.