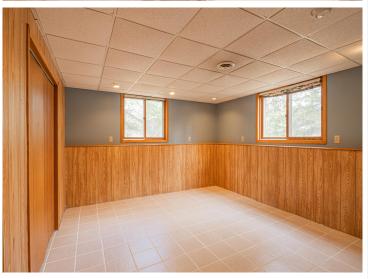

## **Description:**

Some say location is everything, and this location is for those who want Mother Nature to surround them with large pines, fruit trees, and nearby state land. This 3-bedroom, 2-bathroom home rests on 14.09 acres, and just 10 miles south of Bemidji MN! Within the boundaries of the 14.09 acres lies a 36'x48' 5" concrete-floored shop, partially insulated, along with a 24'x30' detached heated shop, and another lean-to for extra cover. This home boasts 2 large decks and a 4-season porch with a gas fireplace! With 2 bedrooms and 1 bath on the main floor and 1 bedroom, 1 bath in the basement, the home feels spacious and well put together. With floor heat, a gas-burning fireplace, and wood forced air, this well-insulated home gives you an abundance of options for heat. Reminder this property is on 2 separate adjoining parcels, of which there are other building sites to include power and a winding drive.