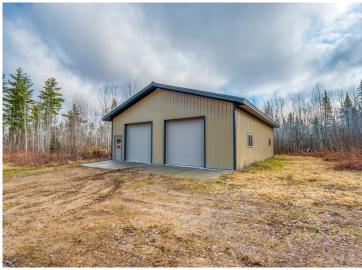

## **Description:**

Some say location is everything, and this location is for those who want Mother Nature to surround them with large pines, fruit trees, and nearby state land. This 3-bedroom, 2-bathroom home rests on 14.09 acres, and just 10 miles south of Bemidji MN! Within the boundaries of the 14.09 acres lies a 36'x48' 5" concrete-floored shop, partially insulated, along with a 24'x30' detached heated shop, and another lean-to for extra cover. This home boasts 2 large decks and a 4-season porch with a gas fireplace! With 2 bedrooms and 1 bath on the main floor and 1 bedroom, 1 bath in the basement, the home feels spacious and well put together. With floor heat, a gas-burning fireplace, and wood forced air, this well-insulated home gives you an abundance of options for heat. Reminder this property is on 2 separate adjoining parcels, of which there are other building sites to include power and a winding drive.