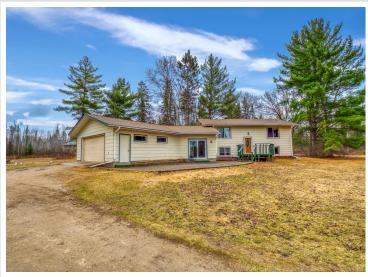

MLS 6521043 Residential

\$349,800

2,371 sq ft 3 bedrooms 2 baths

46524 255th Avenue Laporte MN 56461

Status: Active

## **Description:**

Some say location is everything, and this location is for those who want Mother Nature to surround them with large pines, fruit trees, and nearby state land. This 3-bedroom, 2-bathroom home rests on 14.09 acres, and just 10 miles south of Bemidji MN! Within the boundaries of the 14.09 acres lies a 36'x48' 5" concrete-floored shop, partially insulated, along with a 24'x30' detached heated shop, and another lean-to for extra cover. This home boasts 2 large decks and a 4-season porch with a gas fireplace! With 2 bedrooms and 1 bath on the main floor and 1 bedroom, 1 bath in the basement, the home feels spacious and well put together. With floor heat, a gas-burning fireplace, and wood forced air, this well-insulated home gives you an abundance of options for heat. Reminder this property is on 2 separate adjoining parcels, of which there are other building sites to include power and a winding drive.