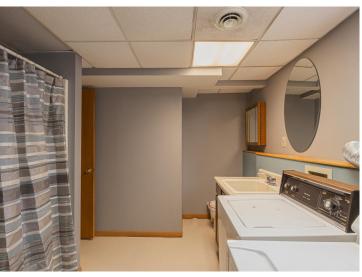

## **Description:**

Some say location is everything, and this location is for those who want Mother Nature to surround them with large pines, fruit trees, and nearby state land. This 3-bedroom, 2-bathroom home rests on 14.09 acres, and just 10 miles south of Bemidji MN! Within the boundaries of the 14.09 acres lies a 36'x48' 5" concrete-floored shop, partially insulated, along with a 24'x30' detached heated shop, and another lean-to for extra cover. This home boasts 2 large decks and a 4-season porch with a gas fireplace! With 2 bedrooms and 1 bath on the main floor and 1 bedroom, 1 bath in the basement, the home feels spacious and well put together. With floor heat, a gas-burning fireplace, and wood forced air, this well-insulated home gives you an abundance of options for heat. Reminder this property is on 2 separate adjoining parcels, of which there are other building sites to include power and a winding drive.

## **Additional Features:**

Basement: Daylight/Lookout Windows, Finished, Full Fuel: Electric, Wood Garage: 6 Heat: Baseboard, Forced Air, Fireplace(s), Radiant Floor, Wood Stove Sewer: Private Sewer, Septic System Compliant - Yes Water: Submersible - 4 Inch, Drilled, Well Air Conditioning: Window Unit(s)