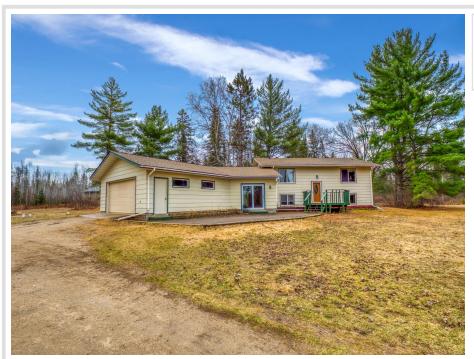

MLS 6521043 Residential

\$349,800

2,371 sq ft 3 bedrooms 2 baths

46524 255th Avenue Laporte MN 56461

Status: Active

## **Description:**

Some say location is everything, and this location is for those who want Mother Nature to surround them with large pines, fruit trees, and nearby state land. This 3-bedroom, 2-bathroom home rests on 14.09 acres, and just 10 miles south of Bemidji MN! Within the boundaries of the 14.09 acres lies a 36'x48' 5" concrete-floored shop, partially insulated, along with a 24'x30' detached heated shop, and another lean-to for extra cover. This home boasts 2 large decks and a 4-season porch with a gas fireplace! With 2 bedrooms and 1 bath on the main floor and 1 bedroom, 1 bath in the basement, the home feels spacious and well put together. With floor heat, a gas-burning fireplace, and wood forced air, this well-insulated home gives you an abundance of options for heat. Reminder this property is on 2 separate adjoining parcels, of which there are other building sites to include power and a winding drive.