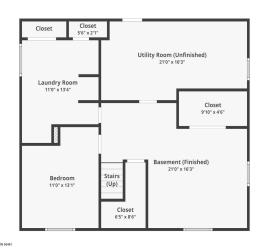

## **Description:**

Some say location is everything, and this location is for those who want Mother Nature to surround them with large pines, fruit trees, and nearby state land. This 3-bedroom, 2-bathroom home rests on 14.09 acres, and just 10 miles south of Bemidji MN! Within the boundaries of the 14.09 acres lies a 36'x48' 5" concrete-floored shop, partially insulated, along with a 24'x30' detached heated shop, and another lean-to for extra cover. This home boasts 2 large decks and a 4-season porch with a gas fireplace! With 2 bedrooms and 1 bath on the main floor and 1 bedroom, 1 bath in the basement, the home feels spacious and well put together. With floor heat, a gas-burning fireplace, and wood forced air, this well-insulated home gives you an abundance of options for heat. Reminder this property is on 2 separate adjoining parcels, of which there are other building sites to include power and a winding drive.

## Additional Details:

 Year Built
 1982

 Lot Acres
 14.09

 Lot Dimensions
 640x1300

Garage Stalls 6
School District 31
Taxes \$2,516
Taxes with Assessments \$2,516
Tax Year 2024

## **Additional Features:**

Basement: Daylight/Lookout Windows, Finished, Full Fuel: Electric, Wood Garage: 6 Heat: Baseboard, Forced Air, Fireplace(s), Radiant Floor, Wood Stove Sewer: Private Sewer, Septic System Compliant - Yes Water: Submersible - 4 Inch, Drilled, Well Air Conditioning: Window Unit(s)