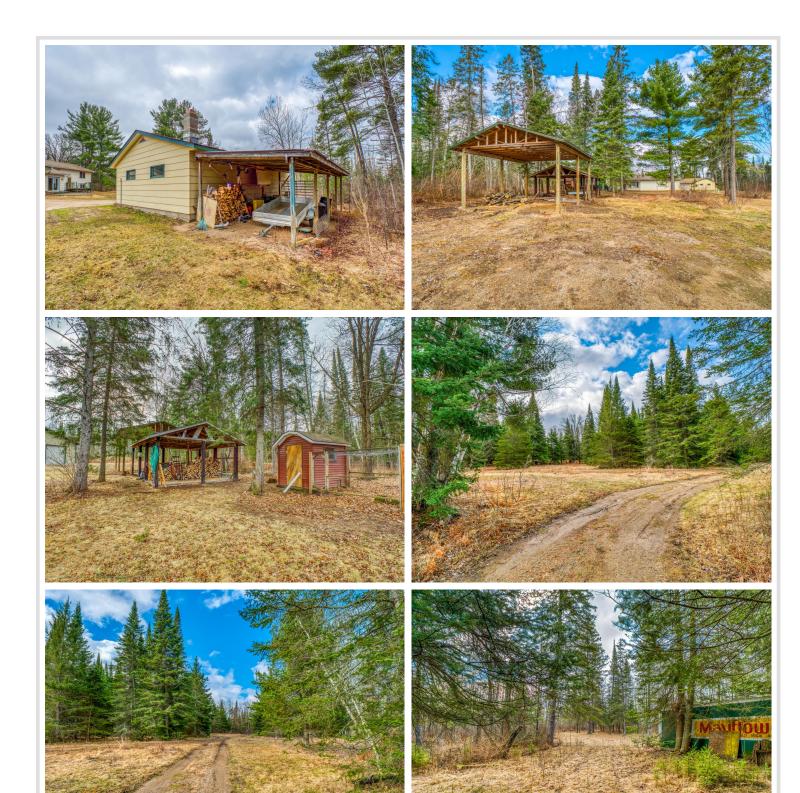

## **Description:**

Some say location is everything, and this location is for those who want Mother Nature to surround them with large pines, fruit trees, and nearby state land. This 3-bedroom, 2-bathroom home rests on 14.09 acres, and just 10 miles south of Bemidji MN! Within the boundaries of the 14.09 acres lies a 36'x48' 5" concrete-floored shop, partially insulated, along with a 24'x30' detached heated shop, and another lean-to for extra cover. This home boasts 2 large decks and a 4-season porch with a gas fireplace! With 2 bedrooms and 1 bath on the main floor and 1 bedroom, 1 bath in the basement, the home feels spacious and well put together. With floor heat, a gas-burning fireplace, and wood forced air, this well-insulated home gives you an abundance of options for heat. Reminder this property is on 2 separate adjoining parcels, of which there are other building sites to include power and a winding drive.