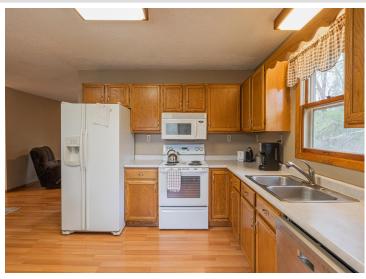

## **Description:**

Some say location is everything, and this location is for those who want Mother Nature to surround them with large pines, fruit trees, and nearby state land. This 3-bedroom, 2-bathroom home rests on 14.09 acres, and just 10 miles south of Bemidji MN! Within the boundaries of the 14.09 acres lies a 36'x48' 5" concrete-floored shop, partially insulated, along with a 24'x30' detached heated shop, and another lean-to for extra cover. This home boasts 2 large decks and a 4-season porch with a gas fireplace! With 2 bedrooms and 1 bath on the main floor and 1 bedroom, 1 bath in the basement, the home feels spacious and well put together. With floor heat, a gas-burning fireplace, and wood forced air, this well-insulated home gives you an abundance of options for heat. Reminder this property is on 2 separate adjoining parcels, of which there are other building sites to include power and a winding drive.