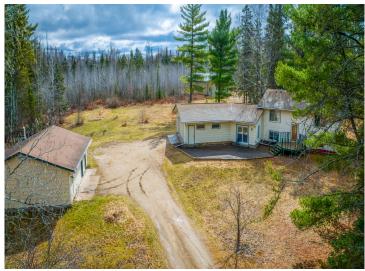

## **Description:**

Some say location is everything, and this location is for those who want Mother Nature to surround them with large pines, fruit trees, and nearby state land. This 3-bedroom, 2-bathroom home rests on 14.09 acres, and just 10 miles south of Bemidji MN! Within the boundaries of the 14.09 acres lies a 36'x48' 5" concrete-floored shop, partially insulated, along with a 24'x30' detached heated shop, and another lean-to for extra cover. This home boasts 2 large decks and a 4-season porch with a gas fireplace! With 2 bedrooms and 1 bath on the main floor and 1 bedroom, 1 bath in the basement, the home feels spacious and well put together. With floor heat, a gas-burning fireplace, and wood forced air, this well-insulated home gives you an abundance of options for heat. Reminder this property is on 2 separate adjoining parcels, of which there are other building sites to include power and a winding drive.

## Additional Details:

 Year Built
 1982

 Lot Acres
 14.09

 Lot Dimensions
 640x1300

Garage Stalls 6
School District 31
Taxes \$2,516
Taxes with Assessments \$2,516
Tax Year 2024