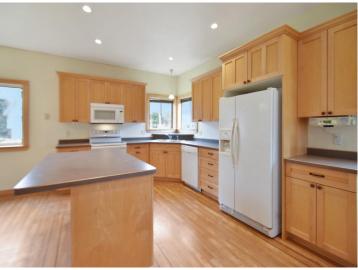

## **Description:**

Welcome to 1128 Kingsley Ave SW, nestled in the charming town of Wadena. This one-story 2005-built home offers a blend of comfort and convenience, perfect for a peaceful yet connected lifestyle. Boasting 3 bedrooms and 3 bathrooms, this property is designed with easy living in mind. The primary bedroom features a walk-in closet and an attached threequarter bathroom for your privacy and ease. The heart of the home, a spacious living room, is accentuated with a gas fireplace and an elegant tray ceiling, making it an ideal space for gatherings and relaxation. A tiled foyer entry welcomes you in, leading to a kitchen with ample cabinet space, a handy kitchen island, and a laundry room with a floor to ceiling pantry. The home is kept warm with electric in floor heating. Hobbyists will appreciate the 2 stall attached heated garage, along with an additional detached garden garage/workshop. Schedule a private tour today!