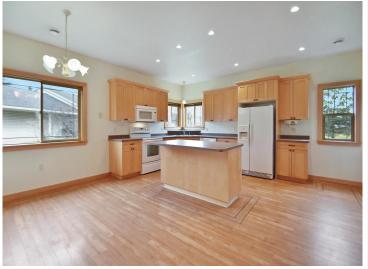

## **Description:**

Welcome to 1128 Kingsley Ave SW, nestled in the charming town of Wadena. This one-story 2005-built home offers a blend of comfort and convenience, perfect for a peaceful yet connected lifestyle. Boasting 3 bedrooms and 3 bathrooms, this property is designed with easy living in mind. The primary bedroom features a walk-in closet and an attached threequarter bathroom for your privacy and ease. The heart of the home, a spacious living room, is accentuated with a gas fireplace and an elegant tray ceiling, making it an ideal space for gatherings and relaxation. A tiled foyer entry welcomes you in, leading to a kitchen with ample cabinet space, a handy kitchen island, and a laundry room with a floor to ceiling pantry. The home is kept warm with electric in floor heating. Hobbyists will appreciate the 2 stall attached heated garage, along with an additional detached garden garage/workshop. Schedule a private tour today!