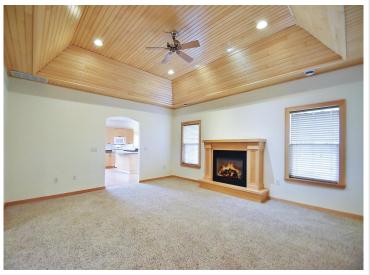

## **Description:**

Welcome to 1128 Kingsley Ave SW, nestled in the charming town of Wadena. This one-story 2005-built home offers a blend of comfort and convenience, perfect for a peaceful yet connected lifestyle. Boasting 3 bedrooms and 3 bathrooms, this property is designed with easy living in mind. The primary bedroom features a walk-in closet and an attached threequarter bathroom for your privacy and ease. The heart of the home, a spacious living room, is accentuated with a gas fireplace and an elegant tray ceiling, making it an ideal space for gatherings and relaxation. A tiled foyer entry welcomes you in, leading to a kitchen with ample cabinet space, a handy kitchen island, and a laundry room with a floor to ceiling pantry. The home is kept warm with electric in floor heating. Hobbyists will appreciate the 2 stall attached heated garage, along with an additional detached garden garage/workshop. Schedule a private tour today!