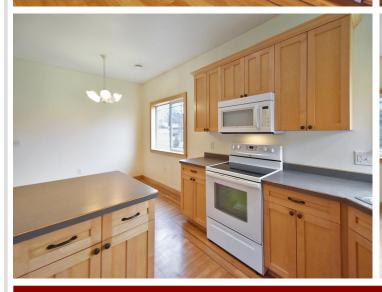

## **Description:**

Welcome to 1128 Kingsley Ave SW, nestled in the charming town of Wadena. This one-story 2005-built home offers a blend of comfort and convenience, perfect for a peaceful yet connected lifestyle. Boasting 3 bedrooms and 3 bathrooms, this property is designed with easy living in mind. The primary bedroom features a walk-in closet and an attached threequarter bathroom for your privacy and ease. The heart of the home, a spacious living room, is accentuated with a gas fireplace and an elegant tray ceiling, making it an ideal space for gatherings and relaxation. A tiled foyer entry welcomes you in, leading to a kitchen with ample cabinet space, a handy kitchen island, and a laundry room with a floor to ceiling pantry. The home is kept warm with electric in floor heating. Hobbyists will appreciate the 2 stall attached heated garage, along with an additional detached garden garage/workshop. Schedule a private tour today!