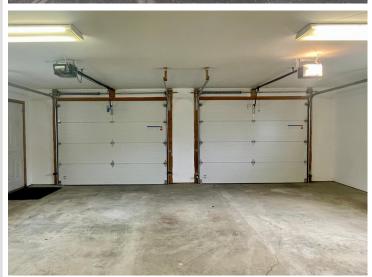

## **Description:**

Welcome to 1128 Kingsley Ave SW, nestled in the charming town of Wadena. This one-story 2005-built home offers a blend of comfort and convenience, perfect for a peaceful yet connected lifestyle. Boasting 3 bedrooms and 3 bathrooms, this property is designed with easy living in mind. The primary bedroom features a walk-in closet and an attached threequarter bathroom for your privacy and ease. The heart of the home, a spacious living room, is accentuated with a gas fireplace and an elegant tray ceiling, making it an ideal space for gatherings and relaxation. A tiled foyer entry welcomes you in, leading to a kitchen with ample cabinet space, a handy kitchen island, and a laundry room with a floor to ceiling pantry. The home is kept warm with electric in floor heating. Hobbyists will appreciate the 2 stall attached heated garage, along with an additional detached garden garage/workshop. Schedule a private tour today!