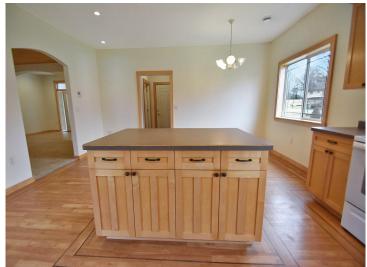

## **Description:**

Welcome to 1128 Kingsley Ave SW, nestled in the charming town of Wadena. This one-story 2005-built home offers a blend of comfort and convenience, perfect for a peaceful yet connected lifestyle. Boasting 3 bedrooms and 3 bathrooms, this property is designed with easy living in mind. The primary bedroom features a walk-in closet and an attached threequarter bathroom for your privacy and ease. The heart of the home, a spacious living room, is accentuated with a gas fireplace and an elegant tray ceiling, making it an ideal space for gatherings and relaxation. A tiled foyer entry welcomes you in, leading to a kitchen with ample cabinet space, a handy kitchen island, and a laundry room with a floor to ceiling pantry. The home is kept warm with electric in floor heating. Hobbyists will appreciate the 2 stall attached heated garage, along with an additional detached garden garage/workshop. Schedule a private tour today!