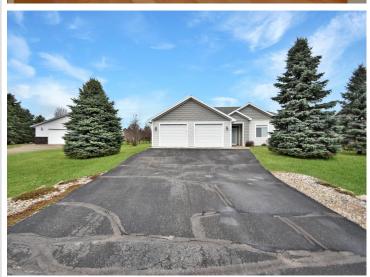

MLS 6521129 Residential

\$324,900

1,764 sq ft 3 bedrooms 3 baths

1128 Kingsley Avenue Wadena MN 56482

Status: Closed

## **Description:**

Welcome to 1128 Kingsley Ave SW, nestled in the charming town of Wadena. This one-story 2005-built home offers a blend of comfort and convenience, perfect for a peaceful yet connected lifestyle. Boasting 3 bedrooms and 3 bathrooms, this property is designed with easy living in mind. The primary bedroom features a walk-in closet and an attached threequarter bathroom for your privacy and ease. The heart of the home, a spacious living room, is accentuated with a gas fireplace and an elegant tray ceiling, making it an ideal space for gatherings and relaxation. A tiled foyer entry welcomes you in, leading to a kitchen with ample cabinet space, a handy kitchen island, and a laundry room with a floor to ceiling pantry. The home is kept warm with electric in floor heating. Hobbyists will appreciate the 2 stall attached heated garage, along with an additional detached garden garage/workshop. Schedule a private tour today!