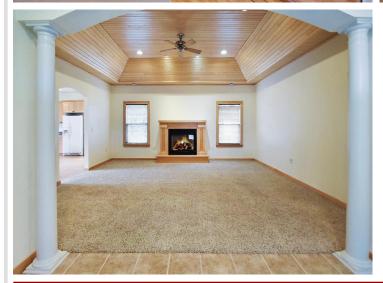

## **Description:**

Welcome to 1128 Kingsley Ave SW, nestled in the charming town of Wadena. This one-story 2005-built home offers a blend of comfort and convenience, perfect for a peaceful yet connected lifestyle. Boasting 3 bedrooms and 3 bathrooms, this property is designed with easy living in mind. The primary bedroom features a walk-in closet and an attached threequarter bathroom for your privacy and ease. The heart of the home, a spacious living room, is accentuated with a gas fireplace and an elegant tray ceiling, making it an ideal space for gatherings and relaxation. A tiled foyer entry welcomes you in, leading to a kitchen with ample cabinet space, a handy kitchen island, and a laundry room with a floor to ceiling pantry. The home is kept warm with electric in floor heating. Hobbyists will appreciate the 2 stall attached heated garage, along with an additional detached garden garage/workshop. Schedule a private tour today!