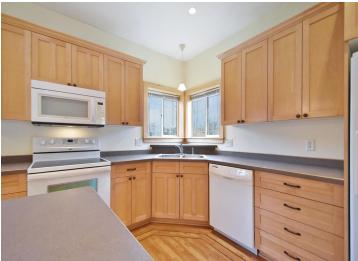

## **Description:**

Welcome to 1128 Kingsley Ave SW, nestled in the charming town of Wadena. This one-story 2005-built home offers a blend of comfort and convenience, perfect for a peaceful yet connected lifestyle. Boasting 3 bedrooms and 3 bathrooms, this property is designed with easy living in mind. The primary bedroom features a walk-in closet and an attached threequarter bathroom for your privacy and ease. The heart of the home, a spacious living room, is accentuated with a gas fireplace and an elegant tray ceiling, making it an ideal space for gatherings and relaxation. A tiled foyer entry welcomes you in, leading to a kitchen with ample cabinet space, a handy kitchen island, and a laundry room with a floor to ceiling pantry. The home is kept warm with electric in floor heating. Hobbyists will appreciate the 2 stall attached heated garage, along with an additional detached garden garage/workshop. Schedule a private tour today!