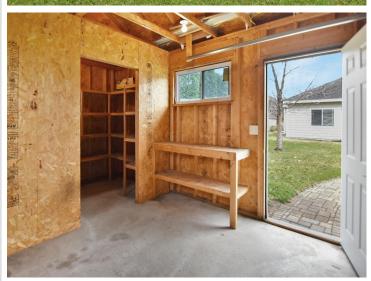

## **Description:**

Welcome to 1128 Kingsley Ave SW, nestled in the charming town of Wadena. This one-story 2005-built home offers a blend of comfort and convenience, perfect for a peaceful yet connected lifestyle. Boasting 3 bedrooms and 3 bathrooms, this property is designed with easy living in mind. The primary bedroom features a walk-in closet and an attached threequarter bathroom for your privacy and ease. The heart of the home, a spacious living room, is accentuated with a gas fireplace and an elegant tray ceiling, making it an ideal space for gatherings and relaxation. A tiled foyer entry welcomes you in, leading to a kitchen with ample cabinet space, a handy kitchen island, and a laundry room with a floor to ceiling pantry. The home is kept warm with electric in floor heating. Hobbyists will appreciate the 2 stall attached heated garage, along with an additional detached garden garage/workshop. Schedule a private tour today!