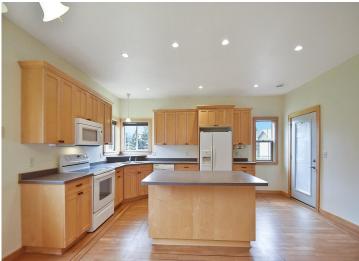

## **Description:**

Welcome to 1128 Kingsley Ave SW, nestled in the charming town of Wadena. This one-story 2005-built home offers a blend of comfort and convenience, perfect for a peaceful yet connected lifestyle. Boasting 3 bedrooms and 3 bathrooms, this property is designed with easy living in mind. The primary bedroom features a walk-in closet and an attached threequarter bathroom for your privacy and ease. The heart of the home, a spacious living room, is accentuated with a gas fireplace and an elegant tray ceiling, making it an ideal space for gatherings and relaxation. A tiled foyer entry welcomes you in, leading to a kitchen with ample cabinet space, a handy kitchen island, and a laundry room with a floor to ceiling pantry. The home is kept warm with electric in floor heating. Hobbyists will appreciate the 2 stall attached heated garage, along with an additional detached garden garage/workshop. Schedule a private tour today!