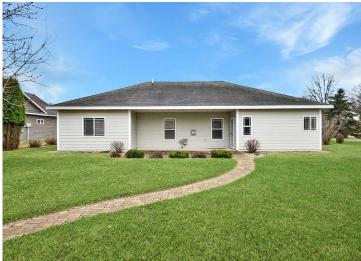

MLS 6521129 Residential

\$324,900

1,764 sq ft 3 bedrooms 3 baths

1128 Kingsley Avenue Wadena MN 56482

Status: Closed

## **Description:**

Welcome to 1128 Kingsley Ave SW, nestled in the charming town of Wadena. This one-story 2005-built home offers a blend of comfort and convenience, perfect for a peaceful yet connected lifestyle. Boasting 3 bedrooms and 3 bathrooms, this property is designed with easy living in mind. The primary bedroom features a walk-in closet and an attached threequarter bathroom for your privacy and ease. The heart of the home, a spacious living room, is accentuated with a gas fireplace and an elegant tray ceiling, making it an ideal space for gatherings and relaxation. A tiled foyer entry welcomes you in, leading to a kitchen with ample cabinet space, a handy kitchen island, and a laundry room with a floor to ceiling pantry. The home is kept warm with electric in floor heating. Hobbyists will appreciate the 2 stall attached heated garage, along with an additional detached garden garage/workshop. Schedule a private tour today!