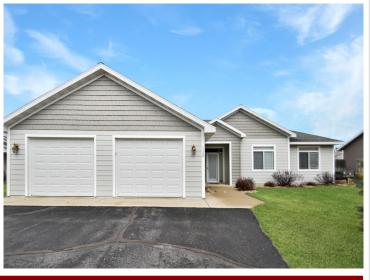

## **Description:**

Welcome to 1128 Kingsley Ave SW, nestled in the charming town of Wadena. This one-story 2005-built home offers a blend of comfort and convenience, perfect for a peaceful yet connected lifestyle. Boasting 3 bedrooms and 3 bathrooms, this property is designed with easy living in mind. The primary bedroom features a walk-in closet and an attached threequarter bathroom for your privacy and ease. The heart of the home, a spacious living room, is accentuated with a gas fireplace and an elegant tray ceiling, making it an ideal space for gatherings and relaxation. A tiled foyer entry welcomes you in, leading to a kitchen with ample cabinet space, a handy kitchen island, and a laundry room with a floor to ceiling pantry. The home is kept warm with electric in floor heating. Hobbyists will appreciate the 2 stall attached heated garage, along with an additional detached garden garage/workshop. Schedule a private tour today!

## **Additional Details:**

Year Built

Lot Acres 0.34 Lot Dimensions 100x150 Garage Stalls 2 School District 2155 Taxes \$2,396 Taxes with Assessments \$2,476

Tax Year 2023