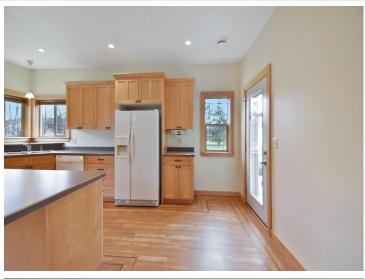

## **Description:**

Welcome to 1128 Kingsley Ave SW, nestled in the charming town of Wadena. This one-story 2005-built home offers a blend of comfort and convenience, perfect for a peaceful yet connected lifestyle. Boasting 3 bedrooms and 3 bathrooms, this property is designed with easy living in mind. The primary bedroom features a walk-in closet and an attached threequarter bathroom for your privacy and ease. The heart of the home, a spacious living room, is accentuated with a gas fireplace and an elegant tray ceiling, making it an ideal space for gatherings and relaxation. A tiled foyer entry welcomes you in, leading to a kitchen with ample cabinet space, a handy kitchen island, and a laundry room with a floor to ceiling pantry. The home is kept warm with electric in floor heating. Hobbyists will appreciate the 2 stall attached heated garage, along with an additional detached garden garage/workshop. Schedule a private tour today!