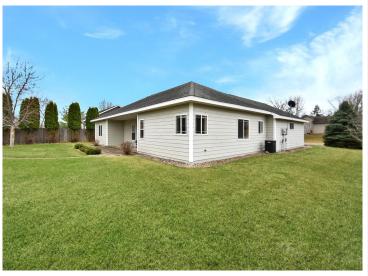

## **Description:**

Welcome to 1128 Kingsley Ave SW, nestled in the charming town of Wadena. This one-story 2005-built home offers a blend of comfort and convenience, perfect for a peaceful yet connected lifestyle. Boasting 3 bedrooms and 3 bathrooms, this property is designed with easy living in mind. The primary bedroom features a walk-in closet and an attached threequarter bathroom for your privacy and ease. The heart of the home, a spacious living room, is accentuated with a gas fireplace and an elegant tray ceiling, making it an ideal space for gatherings and relaxation. A tiled foyer entry welcomes you in, leading to a kitchen with ample cabinet space, a handy kitchen island, and a laundry room with a floor to ceiling pantry. The home is kept warm with electric in floor heating. Hobbyists will appreciate the 2 stall attached heated garage, along with an additional detached garden garage/workshop. Schedule a private tour today!