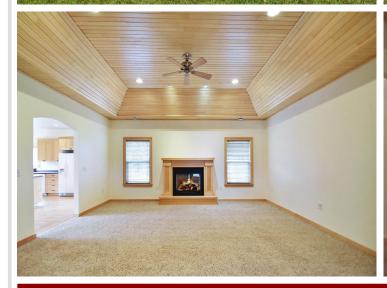

## **Description:**

Welcome to 1128 Kingsley Ave SW, nestled in the charming town of Wadena. This one-story 2005-built home offers a blend of comfort and convenience, perfect for a peaceful yet connected lifestyle. Boasting 3 bedrooms and 3 bathrooms, this property is designed with easy living in mind. The primary bedroom features a walk-in closet and an attached threequarter bathroom for your privacy and ease. The heart of the home, a spacious living room, is accentuated with a gas fireplace and an elegant tray ceiling, making it an ideal space for gatherings and relaxation. A tiled foyer entry welcomes you in, leading to a kitchen with ample cabinet space, a handy kitchen island, and a laundry room with a floor to ceiling pantry. The home is kept warm with electric in floor heating. Hobbyists will appreciate the 2 stall attached heated garage, along with an additional detached garden garage/workshop. Schedule a private tour today!