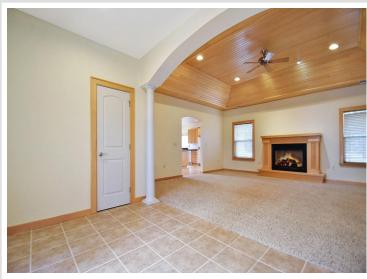

## **Description:**

Welcome to 1128 Kingsley Ave SW, nestled in the charming town of Wadena. This one-story 2005-built home offers a blend of comfort and convenience, perfect for a peaceful yet connected lifestyle. Boasting 3 bedrooms and 3 bathrooms, this property is designed with easy living in mind. The primary bedroom features a walk-in closet and an attached threequarter bathroom for your privacy and ease. The heart of the home, a spacious living room, is accentuated with a gas fireplace and an elegant tray ceiling, making it an ideal space for gatherings and relaxation. A tiled foyer entry welcomes you in, leading to a kitchen with ample cabinet space, a handy kitchen island, and a laundry room with a floor to ceiling pantry. The home is kept warm with electric in floor heating. Hobbyists will appreciate the 2 stall attached heated garage, along with an additional detached garden garage/workshop. Schedule a private tour today!