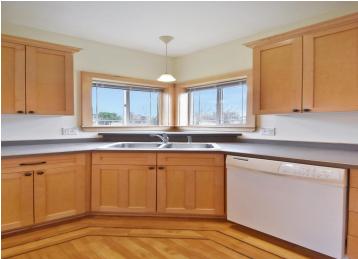

## **Description:**

Welcome to 1128 Kingsley Ave SW, nestled in the charming town of Wadena. This one-story 2005-built home offers a blend of comfort and convenience, perfect for a peaceful yet connected lifestyle. Boasting 3 bedrooms and 3 bathrooms, this property is designed with easy living in mind. The primary bedroom features a walk-in closet and an attached threequarter bathroom for your privacy and ease. The heart of the home, a spacious living room, is accentuated with a gas fireplace and an elegant tray ceiling, making it an ideal space for gatherings and relaxation. A tiled foyer entry welcomes you in, leading to a kitchen with ample cabinet space, a handy kitchen island, and a laundry room with a floor to ceiling pantry. The home is kept warm with electric in floor heating. Hobbyists will appreciate the 2 stall attached heated garage, along with an additional detached garden garage/workshop. Schedule a private tour today!