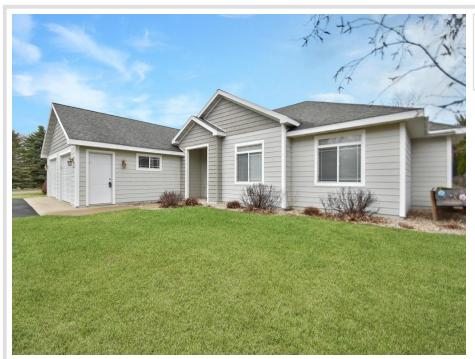

## **Description:**

Welcome to 1128 Kingsley Ave SW, nestled in the charming town of Wadena. This one-story 2005-built home offers a blend of comfort and convenience, perfect for a peaceful yet connected lifestyle. Boasting 3 bedrooms and 3 bathrooms, this property is designed with easy living in mind. The primary bedroom features a walk-in closet and an attached threequarter bathroom for your privacy and ease. The heart of the home, a spacious living room, is accentuated with a gas fireplace and an elegant tray ceiling, making it an ideal space for gatherings and relaxation. A tiled foyer entry welcomes you in, leading to a kitchen with ample cabinet space, a handy kitchen island, and a laundry room with a floor to ceiling pantry. The home is kept warm with electric in floor heating. Hobbyists will appreciate the 2 stall attached heated garage, along with an additional detached garden garage/workshop. Schedule a private tour today!