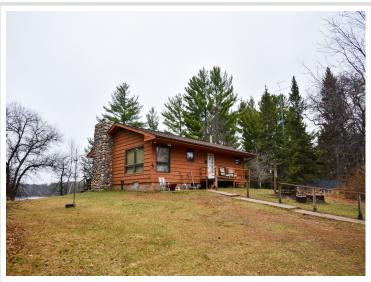

MLS 6521149 Residential

\$275,000

1,064 sq ft 2 bedrooms 2 baths

749 29th Avenue Backus MN 56435

Status: Pending

## **Description:**

Prepare to be captivated by the stunning westerly vistas of Johnson Lake from this exquisite lakefront property. Dive into the crystal-clear waters for a refreshing swim or indulge in fishing and recreational activities right off the dock. Experience the ultimate lake retreat, where the cares of the world fade away, leaving you yearning for endless days spent by the water. Create cherished memories in a setting as enchanting as this—a place where every moment becomes a cherished part of your story.

Plus, this home is ready for updates, offering the perfect canvas to personalize and make your own. Located near ATV and snowmobile trails, adventure awaits just beyond your doorstep. Enjoy easy access to golf courses, fine dining establishments, and some of the best recreational activities in the area, ensuring that every day holds the promise of new experiences and unforgettable moments.