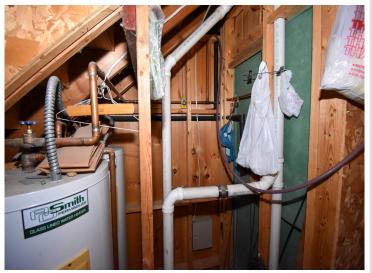

## Additional Features:

Basement: Walkout Fuel: Electric Garage: 2 Heat: Baseboard Sewer: Private Sewer Water: Well Air Conditioning: Central Air