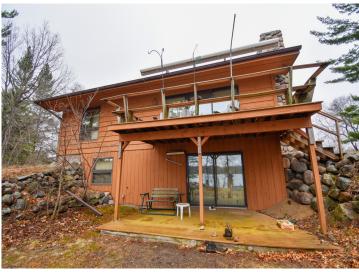

MLS 6521149 Residential

\$275,000

1,064 sq ft 2 bedrooms 2 baths

749 29th Avenue Backus MN 56435

Status: Pending

## **Description:**

Prepare to be captivated by the stunning westerly vistas of Johnson Lake from this exquisite lakefront property. Dive into the crystal-clear waters for a refreshing swim or indulge in fishing and recreational activities right off the dock. Experience the ultimate lake retreat, where the cares of the world fade away, leaving you yearning for endless days spent by the water. Create cherished memories in a setting as enchanting as this—a place where every moment becomes a cherished part of your story.

## **Additional Details:**

Year Built 1986 Lot Acres 0.96

Lot Dimensions 129x255x173x51x304

Garage Stalls 2
School District 2174
Taxes \$1,112
Taxes with Assessments \$1,178
Tax Year 2023