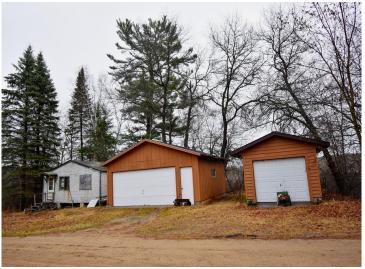

## **Additional Details:**

Year Built 1986 Lot Acres 0.96

Lot Dimensions 129x255x173x51x304

Garage Stalls 2
School District 2174
Taxes \$1,112
Taxes with Assessments \$1,178
Tax Year 2023

## Additional Features:

Basement: Walkout Fuel: Electric Garage: 2 Heat: Baseboard Sewer: Private Sewer Water: Well Air Conditioning: Central Air