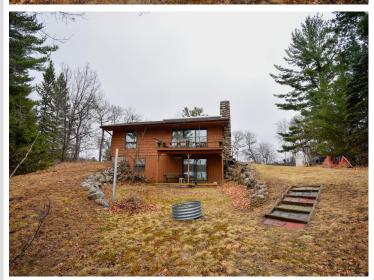

MLS 6521149 Residential

\$275,000

1,064 sq ft 2 bedrooms 2 baths

749 29th Avenue Backus MN 56435

Status: Pending

Plus, this home is ready for updates, offering the perfect canvas to personalize and make your own. Located near ATV and snowmobile trails, adventure awaits just beyond your doorstep. Enjoy easy access to golf courses, fine dining establishments, and some of the best recreational activities in the area, ensuring that every day holds the promise of new experiences and unforgettable moments.

## **Additional Details:**

Year Built 1986 Lot Acres 0.96

Lot Dimensions 129x255x173x51x304

Garage Stalls 2
School District 2174
Taxes \$1,112
Taxes with Assessments \$1,178
Tax Year 2023

## Additional Features:

Basement: Walkout Fuel: Electric Garage: 2 Heat: Baseboard Sewer: Private Sewer Water: Well Air Conditioning: Central Air