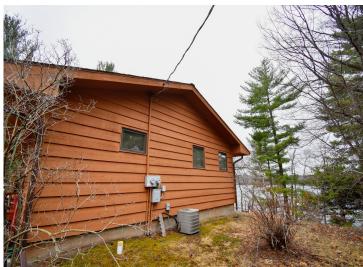

MLS 6521149 Residential

\$275,000

1,064 sq ft 2 bedrooms 2 baths

749 29th Avenue Backus MN 56435

Status: Pending

## **Description:**

Prepare to be captivated by the stunning westerly vistas of Johnson Lake from this exquisite lakefront property. Dive into the crystal-clear waters for a refreshing swim or indulge in fishing and recreational activities right off the dock. Experience the ultimate lake retreat, where the cares of the world fade away, leaving you yearning for endless days spent by the water. Create cherished memories in a setting as enchanting as this—a place where every moment becomes a cherished part of your story.

## **Additional Details:**

Year Built 1986 Lot Acres 0.96

Lot Dimensions 129x255x173x51x304

Garage Stalls 2
School District 2174
Taxes \$1,112
Taxes with Assessments \$1,178
Tax Year 2023