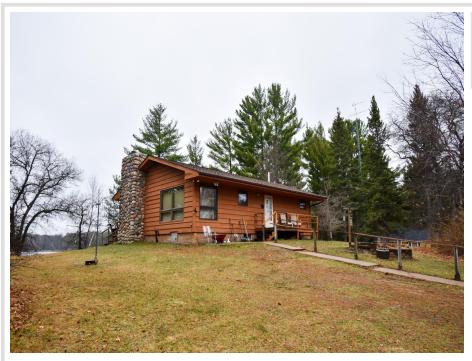

MLS 6521149 Residential

\$275,000

1,064 sq ft 2 bedrooms 2 baths

749 29th Avenue Backus MN 56435

Status: Pending

## **Description:**

Prepare to be captivated by the stunning westerly vistas of Johnson Lake from this exquisite lakefront property. Dive into the crystal-clear waters for a refreshing swim or indulge in fishing and recreational activities right off the dock. Experience the ultimate lake retreat, where the cares of the world fade away, leaving you yearning for endless days spent by the water. Create cherished memories in a setting as enchanting as this—a place where every moment becomes a cherished part of your story.

Plus, this home is ready for updates, offering the perfect canvas to personalize and make your own. Located near ATV and snowmobile trails, adventure awaits just beyond your doorstep. Enjoy easy access to golf courses, fine dining establishments, and some of the best recreational activities in the area, ensuring that every day holds the promise of new experiences and unforgettable moments.