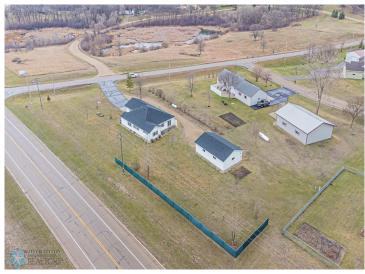

#### **Description:**

Welcome to your dream home in Detroit Lakes! With a slab-on-grade foundation, this home offers easy access and convenient living. Situated on a corner lot spanning 1.28 acres, this stunning property offers the perfect blend of space, and comfort. Step inside to discover a spacious and inviting interior, featuring vaulted ceilings that enhance the sense of openness. With 3 bedrooms and 2.5 bathrooms, this home provides ample room for the whole family to spread out and relax. The heart of the home is the large kitchen, complete with stainless steel appliances and an eat-up pantry, perfect for preparing meals and entertaining guests. You'll also appreciate the abundance of storage. 2-stall shop, provides plenty of room for hobbies and storage. Outside, you'll find a walk-out patio, ideal for enjoying morning coffee. Conveniently located in Detroit Lakes, this property offers the perfect combination of peaceful country living & easy access to amenities & attractions. Owner/ Agent.

#### **Additional Details:**

Year Built 2004 Lot Acres 1.28 Lot Dimensions Irregular

2 Garage Stalls School District 22 Taxes \$2.164 Taxes with Assessments \$2,164 Tax Year 2023