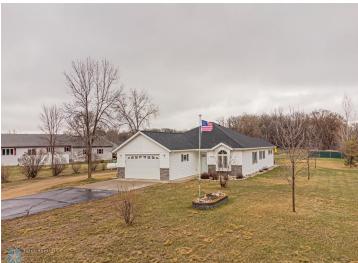

#### **Description:**

Welcome to your dream home in Detroit Lakes! With a slab-on-grade foundation, this home offers easy access and convenient living. Situated on a corner lot spanning 1.28 acres, this stunning property offers the perfect blend of space, and comfort. Step inside to discover a spacious and inviting interior, featuring vaulted ceilings that enhance the sense of openness. With 3 bedrooms and 2.5 bathrooms, this home provides ample room for the whole family to spread out and relax. The heart of the home is the large kitchen, complete with stainless steel appliances and an eat-up pantry, perfect for preparing meals and entertaining guests. You'll also appreciate the abundance of storage. 2-stall shop, provides plenty of room for hobbies and storage. Outside, you'll find a walk-out patio, ideal for enjoying morning coffee. Conveniently located in Detroit Lakes, this property offers the perfect combination of peaceful country living & easy access to amenities & attractions. Owner/ Agent.

#### **Additional Details:**

Year Built 2004 Lot Acres 1.28 Lot Dimensions Irregular

2 Garage Stalls School District 22 Taxes \$2.164 Taxes with Assessments \$2,164 Tax Year 2023