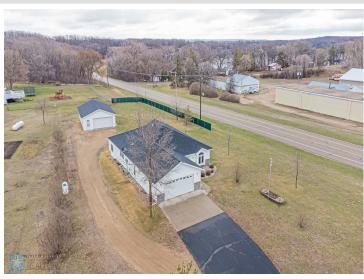

#### **Description:**

Welcome to your dream home in Detroit Lakes! With a slab-on-grade foundation, this home offers easy access and convenient living. Situated on a corner lot spanning 1.28 acres, this stunning property offers the perfect blend of space, and comfort. Step inside to discover a spacious and inviting interior, featuring vaulted ceilings that enhance the sense of openness. With 3 bedrooms and 2.5 bathrooms, this home provides ample room for the whole family to spread out and relax. The heart of the home is the large kitchen, complete with stainless steel appliances and an eat-up pantry, perfect for preparing meals and entertaining guests. You'll also appreciate the abundance of storage. 2-stall shop, provides plenty of room for hobbies and storage. Outside, you'll find a walk-out patio, ideal for enjoying morning coffee. Conveniently located in Detroit Lakes, this property offers the perfect combination of peaceful country living & easy access to amenities & attractions. Owner/ Agent.

#### **Additional Details:**

Year Built 2004 Lot Acres 1.28 Lot Dimensions Irregular

2 Garage Stalls School District 22 Taxes \$2.164 Taxes with Assessments \$2,164 Tax Year 2023