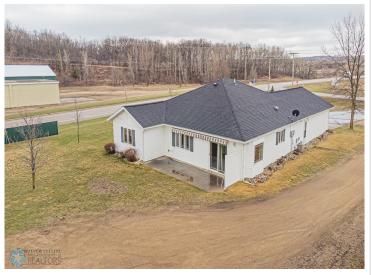

#### **Description:**

Welcome to your dream home in Detroit Lakes! With a slab-on-grade foundation, this home offers easy access and convenient living. Situated on a corner lot spanning 1.28 acres, this stunning property offers the perfect blend of space, and comfort. Step inside to discover a spacious and inviting interior, featuring vaulted ceilings that enhance the sense of openness. With 3 bedrooms and 2.5 bathrooms, this home provides ample room for the whole family to spread out and relax. The heart of the home is the large kitchen, complete with stainless steel appliances and an eat-up pantry, perfect for preparing meals and entertaining guests. You'll also appreciate the abundance of storage. 2-stall shop, provides plenty of room for hobbies and storage. Outside, you'll find a walk-out patio, ideal for enjoying morning coffee. Conveniently located in Detroit Lakes, this property offers the perfect combination of peaceful country living & easy access to amenities & attractions. Owner/ Agent.

#### **Additional Details:**

Year Built 2004 Lot Acres 1.28 Lot Dimensions Irregular

2 Garage Stalls School District 22 Taxes \$2.164 Taxes with Assessments \$2,164 Tax Year 2023