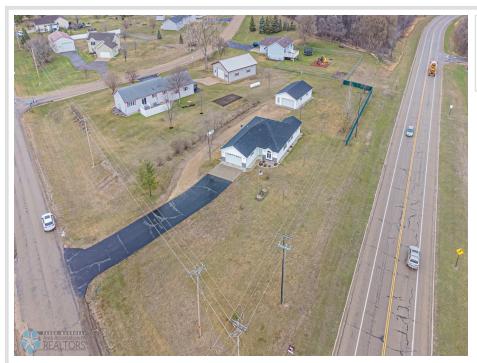

#### **Description:**

Welcome to your dream home in Detroit Lakes! With a slab-on-grade foundation, this home offers easy access and convenient living. Situated on a corner lot spanning 1.28 acres, this stunning property offers the perfect blend of space, and comfort. Step inside to discover a spacious and inviting interior, featuring vaulted ceilings that enhance the sense of openness. With 3 bedrooms and 2.5 bathrooms, this home provides ample room for the whole family to spread out and relax. The heart of the home is the large kitchen, complete with stainless steel appliances and an eat-up pantry, perfect for preparing meals and entertaining guests. You'll also appreciate the abundance of storage. 2-stall shop, provides plenty of room for hobbies and storage. Outside, you'll find a walk-out patio, ideal for enjoying morning coffee. Conveniently located in Detroit Lakes, this property offers the perfect combination of peaceful country living & easy access to amenities & attractions. Owner/ Agent.

#### **Additional Details:**

Year Built 2004 Lot Acres 1.28 Lot Dimensions Irregular

2 Garage Stalls School District 22 Taxes \$2.164 Taxes with Assessments \$2,164 Tax Year 2023