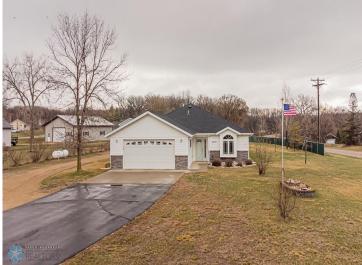

#### **Description:**

Welcome to your dream home in Detroit Lakes! With a slab-on-grade foundation, this home offers easy access and convenient living. Situated on a corner lot spanning 1.28 acres, this stunning property offers the perfect blend of space, and comfort. Step inside to discover a spacious and inviting interior, featuring vaulted ceilings that enhance the sense of openness. With 3 bedrooms and 2.5 bathrooms, this home provides ample room for the whole family to spread out and relax. The heart of the home is the large kitchen, complete with stainless steel appliances and an eat-up pantry, perfect for preparing meals and entertaining guests. You'll also appreciate the abundance of storage. 2-stall shop, provides plenty of room for hobbies and storage. Outside, you'll find a walk-out patio, ideal for enjoying morning coffee. Conveniently located in Detroit Lakes, this property offers the perfect combination of peaceful country living & easy access to amenities & attractions. Owner/ Agent.

#### **Additional Details:**

Year Built 2004 Lot Acres 1.28 Lot Dimensions Irregular

2 Garage Stalls School District 22 Taxes \$2.164 Taxes with Assessments \$2,164 Tax Year 2023