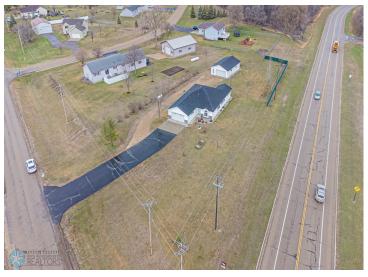

#### **Description:**

Welcome to your dream home in Detroit Lakes! With a slab-on-grade foundation, this home offers easy access and convenient living. Situated on a corner lot spanning 1.28 acres, this stunning property offers the perfect blend of space, and comfort. Step inside to discover a spacious and inviting interior, featuring vaulted ceilings that enhance the sense of openness. With 3 bedrooms and 2.5 bathrooms, this home provides ample room for the whole family to spread out and relax. The heart of the home is the large kitchen, complete with stainless steel appliances and an eat-up pantry, perfect for preparing meals and entertaining guests. You'll also appreciate the abundance of storage. 2-stall shop, provides plenty of room for hobbies and storage. Outside, you'll find a walk-out patio, ideal for enjoying morning coffee. Conveniently located in Detroit Lakes, this property offers the perfect combination of peaceful country living & easy access to amenities & attractions. Owner/ Agent.

#### **Additional Details:**

Year Built 2004 Lot Acres 1.28 Lot Dimensions Irregular

2 Garage Stalls School District 22 Taxes \$2.164 Taxes with Assessments \$2,164 Tax Year 2023