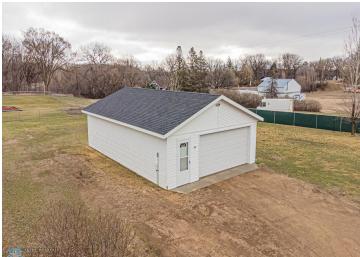

#### **Description:**

Welcome to your dream home in Detroit Lakes! With a slab-on-grade foundation, this home offers easy access and convenient living. Situated on a corner lot spanning 1.28 acres, this stunning property offers the perfect blend of space, and comfort. Step inside to discover a spacious and inviting interior, featuring vaulted ceilings that enhance the sense of openness. With 3 bedrooms and 2.5 bathrooms, this home provides ample room for the whole family to spread out and relax. The heart of the home is the large kitchen, complete with stainless steel appliances and an eat-up pantry, perfect for preparing meals and entertaining guests. You'll also appreciate the abundance of storage. 2-stall shop, provides plenty of room for hobbies and storage. Outside, you'll find a walk-out patio, ideal for enjoying morning coffee. Conveniently located in Detroit Lakes, this property offers the perfect combination of peaceful country living & easy access to amenities & attractions. Owner/ Agent.

#### **Additional Details:**

Year Built 2004 Lot Acres 1.28 Lot Dimensions Irregular

2 Garage Stalls School District 22 Taxes \$2.164 Taxes with Assessments \$2,164 Tax Year 2023

### Additional Features:

Basement: None Fuel: Propane Garage: 2 Heat: Forced Air Sewer: Septic System Compliant - Yes Water: Well Air Conditioning: Central Air