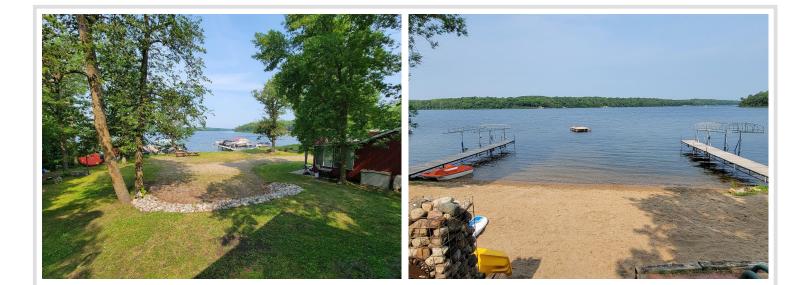

## **Description:**

Chance to own 1/24 interest in the Maplewood Resort. 400 sq ft lot includes, water hook-up, electricity and boat slip.