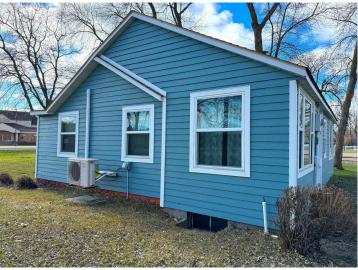

## **Description:**

Very well built cottage in the heart of lakes country. Located in the middle of Ottertail City this house is walking or golf cart distance to the lake, groceries, bars, as well as numerous boutiques and restaurants. This property has also been used in commercial applications in the past. One bedroom + layout. Partial basement.

## **Additional Details:**

Year Built 1930 Lot Acres 0.5 Lot Dimensions 75x250 School District 549 Taxes \$666 Taxes with Assessments \$1,024 Tax Year 2023