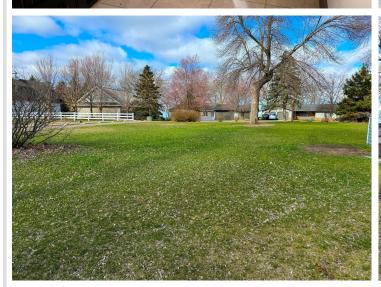

## **Description:**

Very well built cottage in the heart of lakes country. Located in the middle of Ottertail City this house is walking or golf cart distance to the lake, groceries, bars, as well as numerous boutiques and restaurants. This property has also been used in commercial applications in the past. One bedroom + layout. Partial basement.

## **Additional Details:**

Year Built 1930 Lot Acres 0.5 Lot Dimensions 75x250 School District 549 Taxes \$666 Taxes with Assessments \$1,024 Tax Year 2023