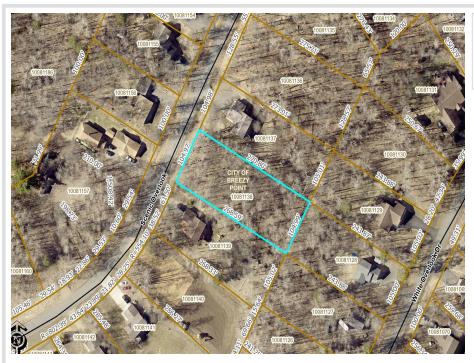

MLS 6521524 Land

\$17,995

0.65 Acres Raw Land

Lot 8 Scenic Overlook Breezy Point MN 56472

Status: Pending

## **Additional Details:**

Lot Acres 0.65

105x271x105x269 Lot Dimensions

School District 186 Taxes \$74 Taxes with Assessments \$74 Tax Year 2023