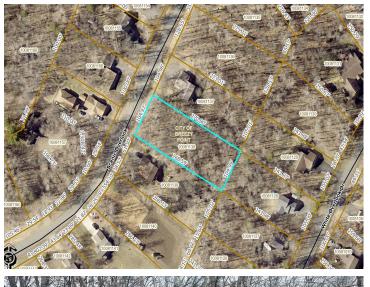

MLS 6521524 Land

\$17,995

0.65 Acres Raw Land

Lot 8 Scenic Overlook Breezy Point MN 56472

Status: Pending

## **Additional Details:**

Lot Acres 0.65

105x271x105x269 Lot Dimensions

School District 186 Taxes \$74 Taxes with Assessments \$74 Tax Year 2023