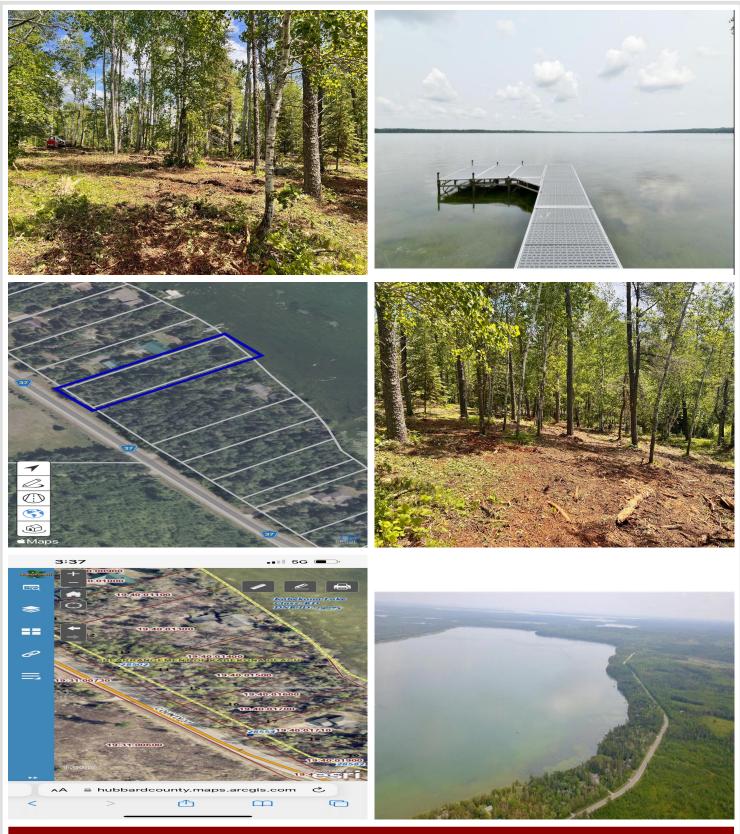

## **Description:**

Lot 1 - this lot is marked with orange flags. This is the lot just to the north of the cabin. Lot flags are marking approximate lot lines - survey will be provided to the buyer

## Additional Details:

| Lot Acres              | 0.79             |
|------------------------|------------------|
| Lot Dimensions         | 99x380x44x57x390 |
| School District        | 306              |
| Taxes                  | \$1,206          |
| Taxes with Assessments | \$1,206          |
| Tax Year               | 2023             |
|                        |                  |