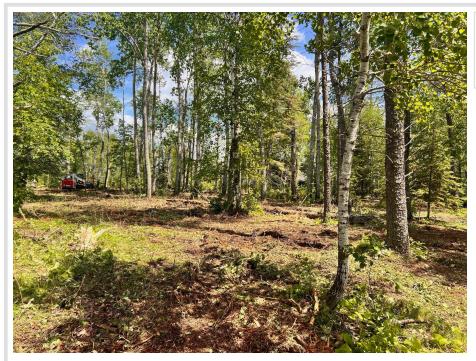

## **Description:**

Lot 1 - this lot is marked with orange flags. This is the lot just to the north of the cabin. Lot flags are marking approximate lot lines - survey will be provided to the buyer