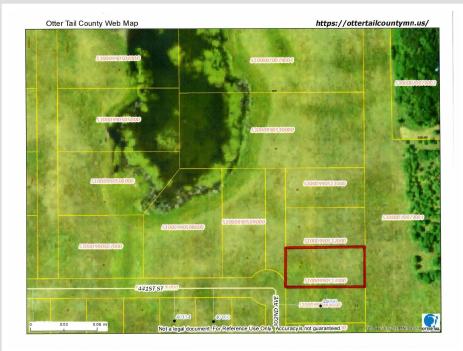

MLS 6521655 Land

\$40,000

0.83 Square Feet Raw Land

xxx12 441 rst Perham MN 56573

Status: Active

## **Description:**

Great location to town and lakes. Ottertail County bike trail runs by the property.

This lot can work as a place for your residential storage shed you have dreamed of and/or the Shouse you have always wanted to build. Tar township road access to be completed at no extra cost.

## **Additional Details:**

Lot Acres 0.83

Lot Dimensions 133 x 270

School District 549

Taxes \$62

Taxes with Assessments \$62

Tax Year 2024

## **Driving Directions:**

West of Perham on 34 to 400th north to first right 441 st follow to end of culdesac property on left.

Listed By: New Horizons Realty of Perham

Affinity Real Estate Inc. participates in the Regional Multiple Listing Service of Minnesota, Inc Broker Reciprocity (sm) program, allowing us to display other broker's listings on our website. All properties are subject to prior sale, change or withdrawal.