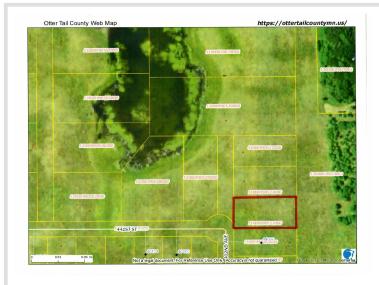

MLS 6521655 Land

\$40,000

0.83 Square Feet Raw Land

xxx12 441 rst Perham MN 56573

Status: Active

## **Description:**

Great location to town and lakes. Ottertail County bike trail runs by the property.

This lot can work as a place for your residential storage shed you have dreamed of and/or the Shouse you have always wanted to build. Tar township road access to be completed at no extra cost.

## **Additional Details:**

Lot Acres 0.83

Lot Dimensions 133 x 270

School District 549

Taxes \$62

Taxes with Assessments \$62

Tax Year 2024

## **Driving Directions:**

West of Perham on 34 to 400th north to first right 441 st follow to end of culdesac property on left.

Listed By: New Horizons Realty of Perham

Affinity Real Estate Inc. participates in the Regional Multiple Listing Service of Minnesota, Inc Broker Reciprocity (sm) program, allowing us to display other broker's listings on our website. All properties are subject to prior sale, change or withdrawal.