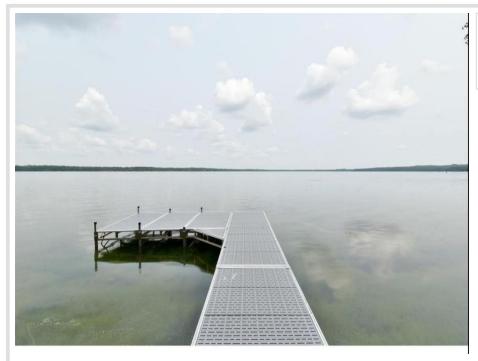

## **Description:**

Lot 4 - marked by yellow flags - this is the lot with the old boat house on it. Lot flags are approximate lot lines. Survey will be provided to buyer.