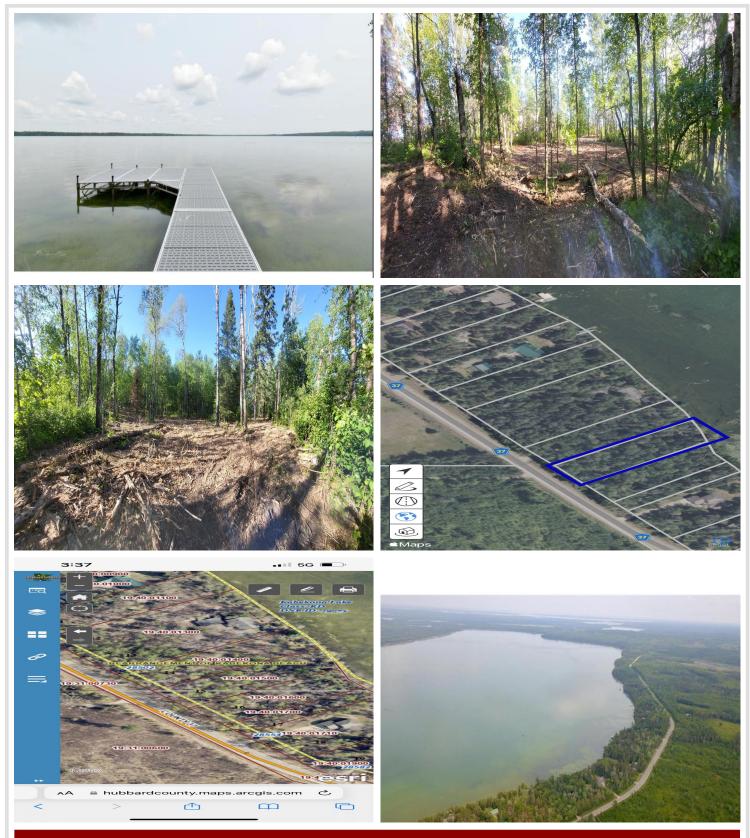

## **Description:**

Lot 4 - marked by yellow flags - this is the lot with the old boat house on it. Lot flags are approximate lot lines. Survey will be provided to buyer.

# Additional Details:

| Lot Acres              | 0.67             |
|------------------------|------------------|
| Lot Dimensions         | 99x304x53x47x335 |
| School District        | 306              |
| Taxes                  | \$1,206          |
| Taxes with Assessments | \$1,206          |
| Tax Year               | 2023             |
|                        |                  |