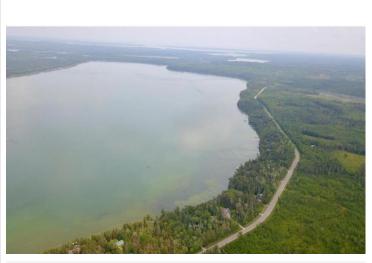

MLS 6521693 Land

\$424,500

0.61 Acres Raw Land

xxxx County 37 Laporte MN 56461

Status: Pending

## **Description:**

Lot 5 - this lot is marked by pink flags - flags mark approximate lot lines - official survey will be given to the buyer

## **Additional Details:**

Lot Acres 0.61

Lot Dimensions 100x283x44x55x304

School District 306 Taxes \$938 Taxes with Assessments \$938 Tax Year 2023