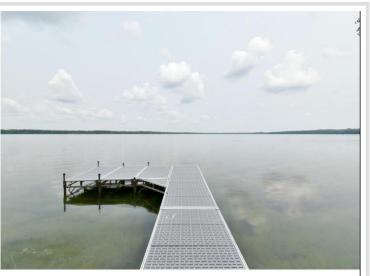

MLS 6521693 Land

\$424,500

0.61 Acres Raw Land

xxxx County 37 Laporte MN 56461

Status: Pending

## **Description:**

Lot 5 - this lot is marked by pink flags - flags mark approximate lot lines - official survey will be given to the buyer

## **Additional Details:**

Lot Acres 0.61

Lot Dimensions 100x283x44x55x304

School District 306 Taxes \$938 Taxes with Assessments \$938 Tax Year 2023