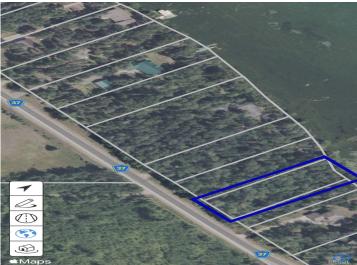

## **Description:**

Lot 5 - this lot is marked by pink flags - flags mark approximate lot lines - official survey will be given to the buyer

## **Additional Details:**

Lot Acres 0.61

Lot Dimensions 100x283x44x55x304

School District 306 Taxes \$938 Taxes with Assessments \$938 Tax Year 2023