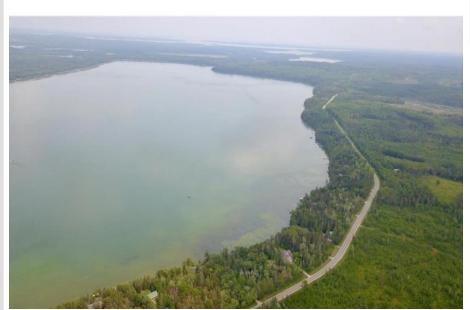

MLS 6521693 Land

\$424,500

0.61 Acres Raw Land

xxxx County 37 Laporte MN 56461

Status: Pending

## **Description:**

Lot 5 - this lot is marked by pink flags - flags mark approximate lot lines - official survey will be given to the buyer

## **Additional Details:**

Lot Acres 0.61

Lot Dimensions 100x283x44x55x304

School District 306 Taxes \$938 Taxes with Assessments \$938 Tax Year 2023