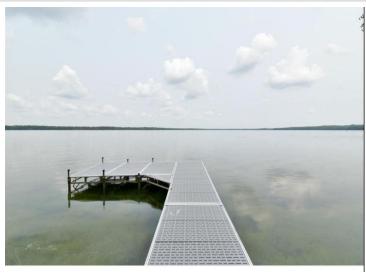

## **Description:**

Lot 3 - this lot is marked with pink flags. This is the lot just to the south of the cabin that has the small play house on it. Flags on the lot are marking approximate lot lines - official survey will be supplied to the buyer