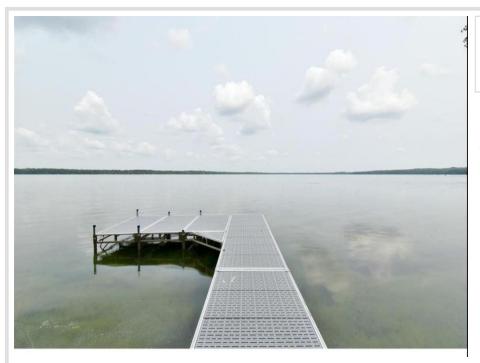

## **Description:**

Lot 3 - this lot is marked with pink flags. This is the lot just to the south of the cabin that has the small play house on it. Flags on the lot are marking approximate lot lines - official survey will be supplied to the buyer