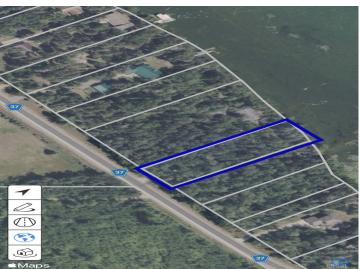

## **Description:**

Lot 3 - this lot is marked with pink flags. This is the lot just to the south of the cabin that has the small play house on it. Flags on the lot are marking approximate lot lines - official survey will be supplied to the buyer

## **Additional Details:**

Lot Acres 0.72

Lot Dimensions 99x335x37x64x335

School District 306
Taxes \$1,206
Taxes with Assessments \$1,206
Tax Year 2023