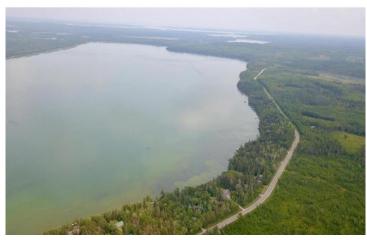

## **Description:**

Lot 3 - this lot is marked with pink flags. This is the lot just to the south of the cabin that has the small play house on it. Flags on the lot are marking approximate lot lines - official survey will be supplied to the buyer