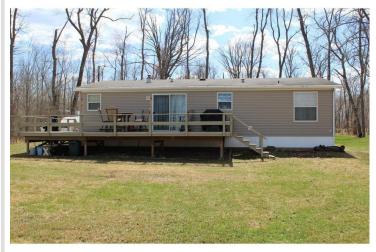

## **Description:**

Nice 3 bedroom, two full bath. Master bedroom has its own bathroom. Separate laundry room. Spacious family kitchen. Spacious 32x20 deck facing the lake. Great place to relax and feel totally secluded. Mature trees and lots of space for kids or pets to enjoy the outside. There is a solid boardwalk from the backyard to the lake front to enjoy all that Leech Lake has to offer.