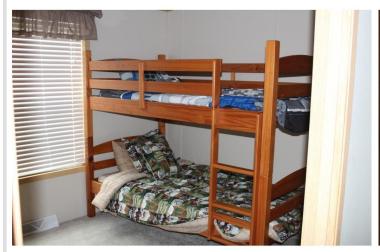

## **Description:**

Nice 3 bedroom, two full bath. Master bedroom has its own bathroom. Separate laundry room. Spacious family kitchen. Spacious 32x20 deck facing the lake. Great place to relax and feel totally secluded. Mature trees and lots of space for kids or pets to enjoy the outside. There is a solid boardwalk from the backyard to the lake front to enjoy all that Leech Lake has to offer.