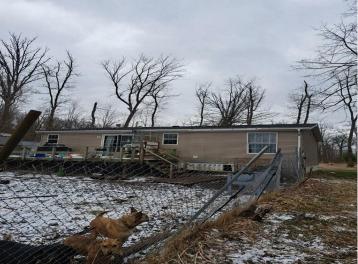

MLS 6521851 Lake Home

\$244,900

1,200 sq ft 3 bedrooms 2 baths

8344 Onigum Road Walker MN 56484

Waterfront: Leech

Status: Active

## **Description:**

Nice 3 bedroom, two full bath. Master bedroom has its own bathroom. Separate laundry room. Spacious family kitchen. Spacious 32x20 deck facing the lake. Great place to relax and feel totally secluded. Mature trees and lots of space for kids or pets to enjoy the outside. There is a solid boardwalk from the backyard to the lake front to enjoy all that Leech Lake has to offer.