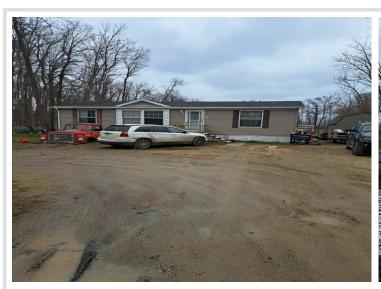

MLS 6521851 Lake Home

\$244,900

1,200 sq ft 3 bedrooms 2 baths

8344 Onigum Road Walker MN 56484

Waterfront: Leech

Status: Active

## **Description:**

Nice 3 bedroom, two full bath. Master bedroom has its own bathroom. Separate laundry room. Spacious family kitchen. Spacious 32x20 deck facing the lake. Great place to relax and feel totally secluded. Mature trees and lots of space for kids or pets to enjoy the outside. There is a solid boardwalk from the backyard to the lake front to enjoy all that Leech Lake has to offer.