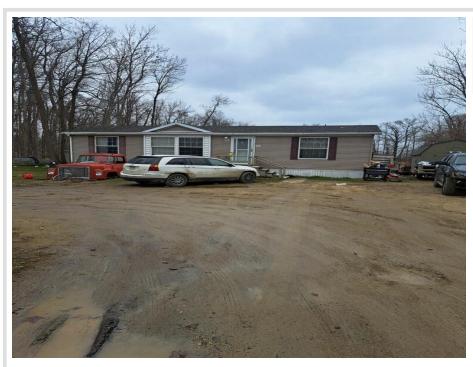

MLS 6521851 Lake Home

\$244,900

1,200 sq ft 3 bedrooms 2 baths

8344 Onigum Road Walker MN 56484

Waterfront: Leech

Status: Active

## **Description:**

Nice 3 bedroom, two full bath. Master bedroom has its own bathroom. Separate laundry room. Spacious family kitchen. Spacious 32x20 deck facing the lake. Great place to relax and feel totally secluded. Mature trees and lots of space for kids or pets to enjoy the outside. There is a solid boardwalk from the backyard to the lake front to enjoy all that Leech Lake has to offer.