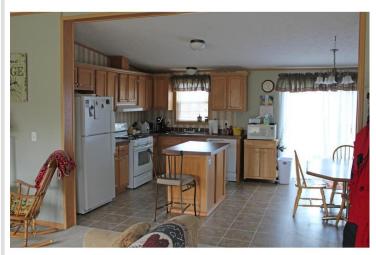

## **Description:**

Nice 3 bedroom, two full bath. Master bedroom has its own bathroom. Separate laundry room. Spacious family kitchen. Spacious 32x20 deck facing the lake. Great place to relax and feel totally secluded. Mature trees and lots of space for kids or pets to enjoy the outside. There is a solid boardwalk from the backyard to the lake front to enjoy all that Leech Lake has to offer.