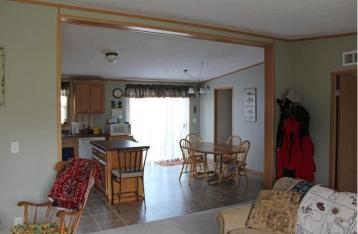

## **Description:**

Nice 3 bedroom, two full bath. Master bedroom has its own bathroom. Separate laundry room. Spacious family kitchen. Spacious 32x20 deck facing the lake. Great place to relax and feel totally secluded. Mature trees and lots of space for kids or pets to enjoy the outside. There is a solid boardwalk from the backyard to the lake front to enjoy all that Leech Lake has to offer.