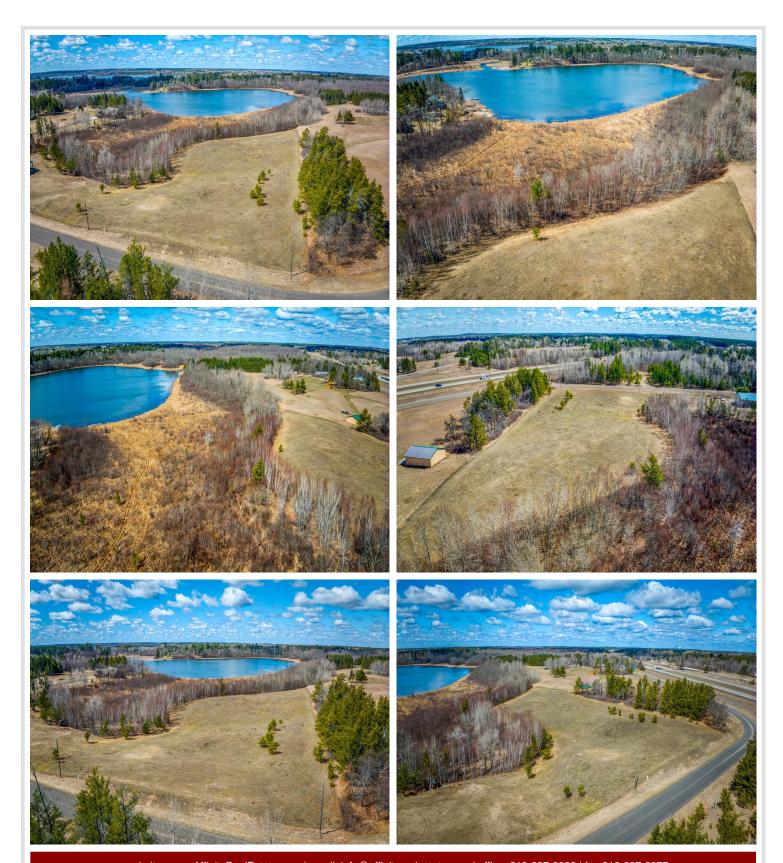

## **Description:**

Enjoy the sunset from this large vacant lot on the Bemidji Chain of Lakes. This 8.85-acre lot on Carr Lake is the perfect spot for your dream home! Easy access to Lake Bemidji, Irving, Marquette, and Stump Lake.

## **Additional Details:**

Lot Acres 8.85

Lot Dimensions 1315x360x810x660

School District Taxes \$1,578 Taxes with Assessments \$1,578 Tax Year 2024