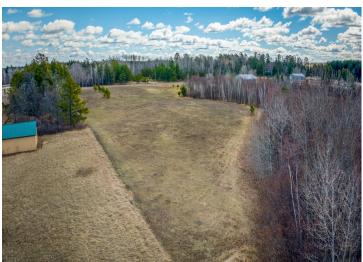

## **Description:**

Enjoy the sunset from this large vacant lot on the Bemidji Chain of Lakes. This 8.85-acre lot on Carr Lake is the perfect spot for your dream home! Easy access to Lake Bemidji, Irving, Marquette, and Stump Lake.

## **Additional Details:**

Lot Acres 8.85

Lot Dimensions 1315x360x810x660

School District Taxes \$1,578 Taxes with Assessments \$1,578 Tax Year 2024