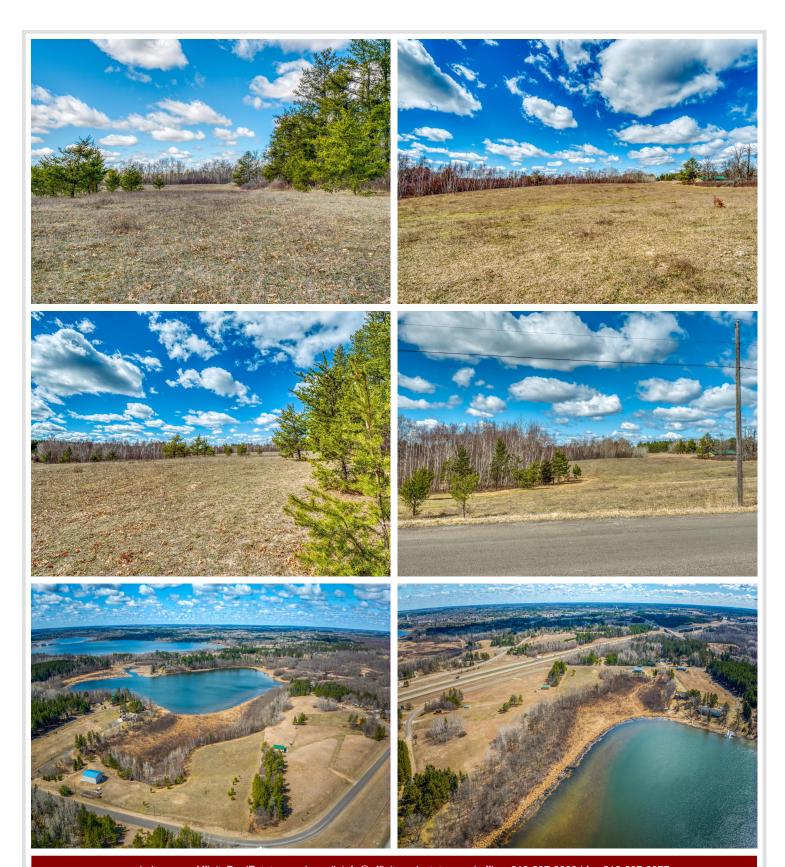

## **Description:**

Enjoy the sunset from this large vacant lot on the Bemidji Chain of Lakes. This 8.85-acre lot on Carr Lake is the perfect spot for your dream home! Easy access to Lake Bemidji, Irving, Marquette, and Stump Lake.

## **Additional Details:**

Lot Acres 8.85

Lot Dimensions 1315x360x810x660

School District Taxes \$1,578 Taxes with Assessments \$1,578 Tax Year 2024