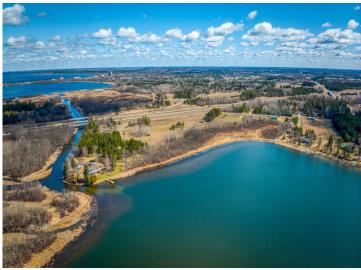

## **Description:**

Enjoy the sunset from this large vacant lot on the Bemidji Chain of Lakes. This 8.85-acre lot on Carr Lake is the perfect spot for your dream home! Easy access to Lake Bemidji, Irving, Marquette, and Stump Lake.

## **Additional Details:**

Lot Acres 8.85

Lot Dimensions 1315x360x810x660

School District Taxes \$1,578 Taxes with Assessments \$1,578 Tax Year 2024