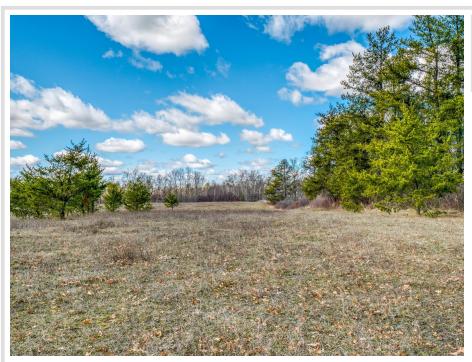

## **Description:**

Enjoy the sunset from this large vacant lot on the Bemidji Chain of Lakes. This 8.85-acre lot on Carr Lake is the perfect spot for your dream home! Easy access to Lake Bemidji, Irving, Marquette, and Stump Lake.

## **Additional Details:**

Lot Acres 8.85

Lot Dimensions 1315x360x810x660

School District Taxes \$1,578 Taxes with Assessments \$1,578 Tax Year 2024