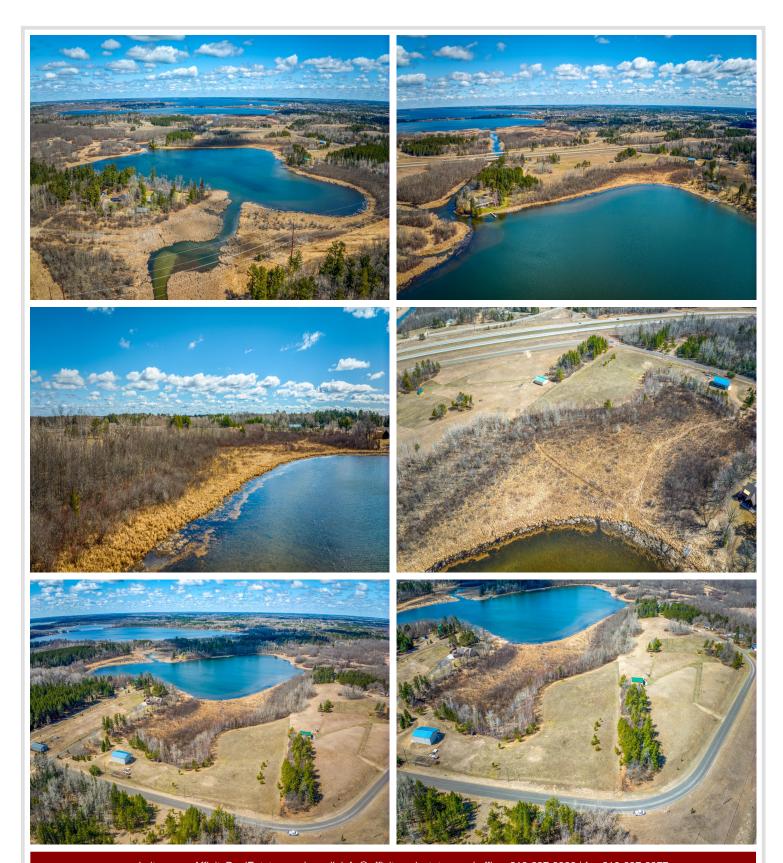

## **Description:**

Enjoy the sunset from this large vacant lot on the Bemidji Chain of Lakes. This 8.85-acre lot on Carr Lake is the perfect spot for your dream home! Easy access to Lake Bemidji, Irving, Marquette, and Stump Lake.

## **Additional Details:**

Lot Acres 8.85

Lot Dimensions 1315x360x810x660

School District Taxes \$1,578 Taxes with Assessments \$1,578 Tax Year 2024