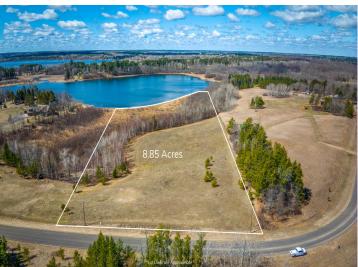

## **Description:**

Enjoy the sunset from this large vacant lot on the Bemidji Chain of Lakes. This 8.85-acre lot on Carr Lake is the perfect spot for your dream home! Easy access to Lake Bemidji, Irving, Marquette, and Stump Lake.

## **Additional Details:**

Lot Acres 8.85

Lot Dimensions 1315x360x810x660

School District Taxes \$1,578 Taxes with Assessments \$1,578 Tax Year 2024