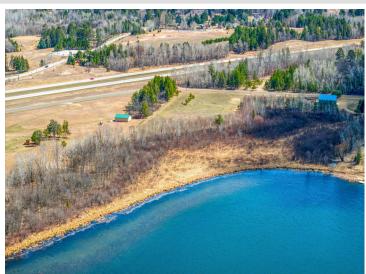

## **Description:**

Enjoy the sunset from this large vacant lot on the Bemidji Chain of Lakes. This 8.85-acre lot on Carr Lake is the perfect spot for your dream home! Easy access to Lake Bemidji, Irving, Marquette, and Stump Lake.

## **Additional Details:**

Lot Acres 8.85

Lot Dimensions 1315x360x810x660

School District Taxes \$1,578 Taxes with Assessments \$1,578 Tax Year 2024