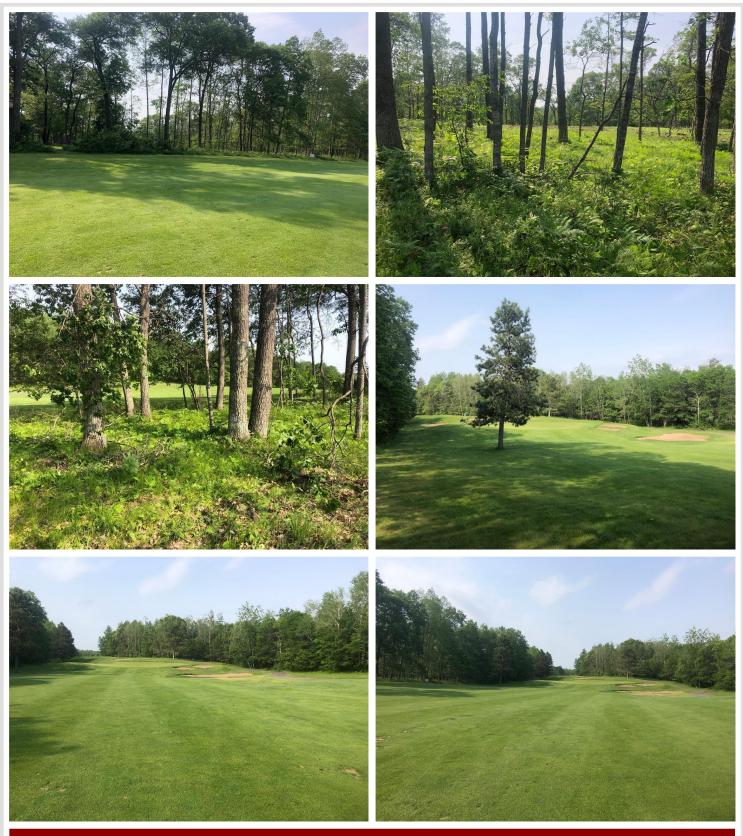

## **Description:**

An absolute 10 out of 10 with this 1.1 acre lot sitting on the 14th fairway of the beautiful Whitebirch Championship Course. Open builder, open to trades and open to owner financing. Bring all your ideas for this great lot!