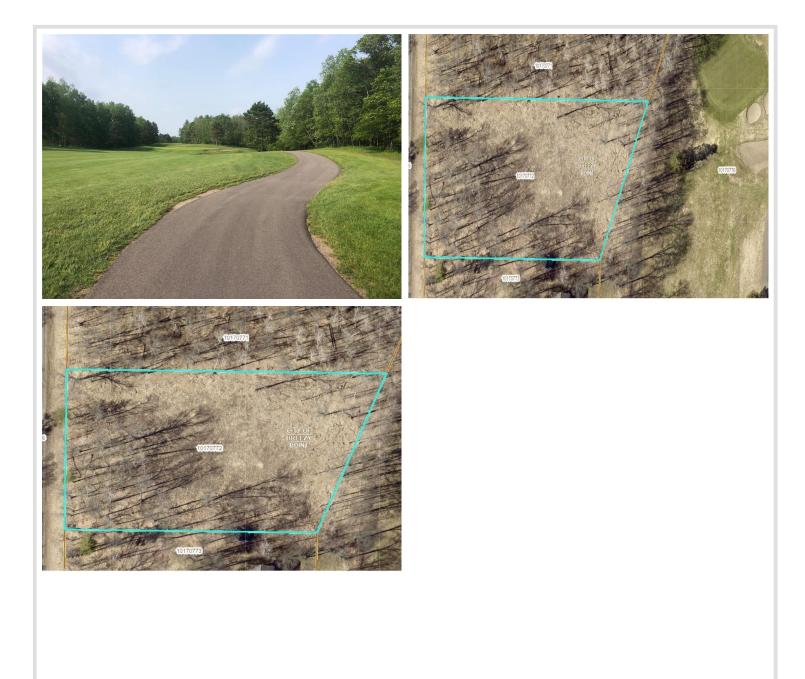

### Additional Details:

| Lot Acres              | 1.04            |
|------------------------|-----------------|
| Lot Dimensions         | 160x318x125x250 |
| School District        | 186             |
| Taxes                  | \$350           |
| Taxes with Assessments | \$350           |
| Tax Year               | 2024            |
|                        |                 |