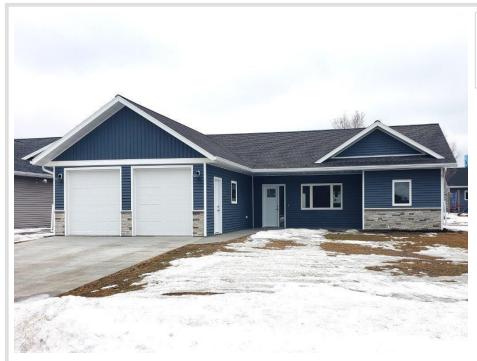

MLS 6521957 Residential

\$385,000

1,534 sq ft 3 bedrooms 2 baths

1005 8th Avenue Perham MN 56573

Status: Active

## **Description:**

Under Construction in Perham: Quality built home in well developed neighborhood. 3 Bedroom, 2 bath home on slab with open floor plan and main level living. Secure now to pick out your exterior colors and interior finishes. Attached 2 car garage. Yard will be seeded and have lawn irrigation. See the supplement sheet for specifications and allowances. This development will connect via walking/biking path to the City of Perham's walking/biking trails, pickle balls courts, softball fields, dog park, and 27 hole golf course. TIF financing available to those who qualify to reduce special assessments.