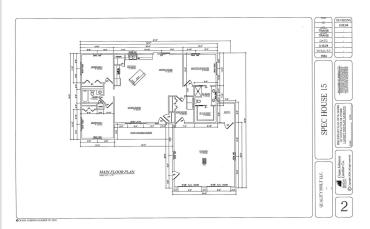

## **Description:**

Under Construction in Perham: Quality built home in well developed neighborhood. 3 Bedroom, 2 bath home on slab with open floor plan and main level living. Secure now to pick out your exterior colors and interior finishes. Attached 2 car garage. Yard will be seeded and have lawn irrigation. See the supplement sheet for specifications and allowances. This development will connect via walking/biking path to the City of Perham's walking/biking trails, pickle balls courts, softball fields, dog park, and 27 hole golf course. TIF financing available to those who qualify to reduce special assessments.

## **Additional Details:**

Year Built 2024 Lot Acres 0.24 Lot Dimensions 83x128 Garage Stalls 2 School District 549 Taxes \$152 Taxes with Assessments \$158 Tax Year 2024