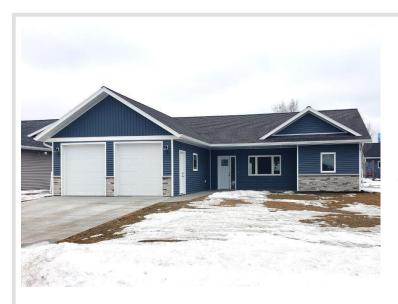

## **Description:**

Under Construction in Perham: Quality built home in well developed neighborhood. 3 Bedroom, 2 bath home on slab with open floor plan and main level living. Secure now to pick out your exterior colors and interior finishes. Attached 2 car garage. Yard will be seeded and have lawn irrigation. See the supplement sheet for specifications and allowances. This development will connect via walking/biking path to the City of Perham's walking/biking trails, pickle balls courts, softball fields, dog park, and 27 hole golf course. TIF financing available to those who qualify to reduce special assessments.