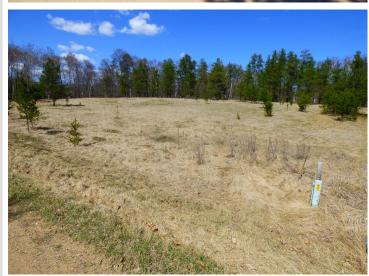

## **Description:**

Almost half an acre for your home or cabin building plans just off of tar roads and located in the heart of the Minnesota Brainerd Lakes Area is this cleared lot with just the perfect elevation and tree coverage. Many amenities nearby include public access to several pristine lakes, championship golf courses, nature trails, restaurants, shopping, medical facilities and much more! You will be close enough to "everything" but still feel like you've "gotten away from it all." Agent related to Seller

## **Additional Details:**

0.46 Lot Acres

90x208x100x202 Lot Dimensions

School District 186 Taxes \$114 Taxes with Assessments \$114 Tax Year 2024