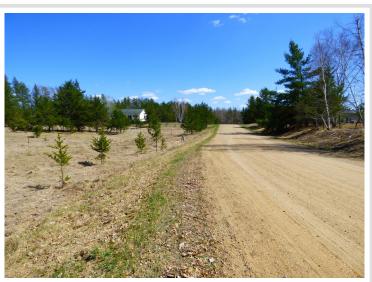

## **Description:**

Almost half an acre for your home or cabin building plans just off of tar roads and located in the heart of the Minnesota Brainerd Lakes Area is this cleared lot with just the perfect elevation and tree coverage. Many amenities nearby include public access to several pristine lakes, championship golf courses, nature trails, restaurants, shopping, medical facilities and much more! You will be close enough to "everything" but still feel like you've "gotten away from it all." Agent related to Seller