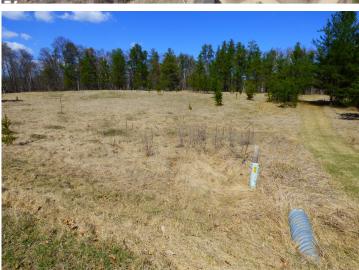

## **Description:**

Almost half an acre for your home or cabin building plans just off of tar roads and located in the heart of the Minnesota Brainerd Lakes Area is this cleared lot with just the perfect elevation and tree coverage. Many amenities nearby include public access to several pristine lakes, championship golf courses, nature trails, restaurants, shopping, medical facilities and much more! You will be close enough to "everything" but still feel like you've "gotten away from it all." Agent related to Seller

## **Additional Details:**

0.46 Lot Acres

90x208x100x202 Lot Dimensions

School District 186 Taxes \$114 Taxes with Assessments \$114 Tax Year 2024