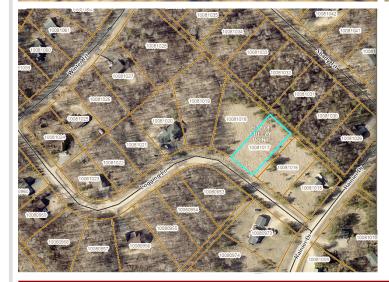

## **Additional Details:**

0.46 Lot Acres

90x208x100x202 Lot Dimensions

School District 186 Taxes \$114 Taxes with Assessments \$114 Tax Year 2024