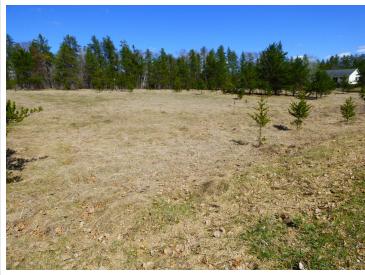

## **Description:**

Almost half an acre for your home or cabin building plans just off of tar roads and located in the heart of the Minnesota Brainerd Lakes Area is this cleared lot with just the perfect elevation and tree coverage. Many amenities nearby include public access to several pristine lakes, championship golf courses, nature trails, restaurants, shopping, medical facilities and much more! You will be close enough to "everything" but still feel like you've "gotten away from it all." Agent related to Seller

## **Additional Details:**

0.46 Lot Acres

90x208x100x202 Lot Dimensions

School District 186 Taxes \$114 Taxes with Assessments \$114 Tax Year 2024