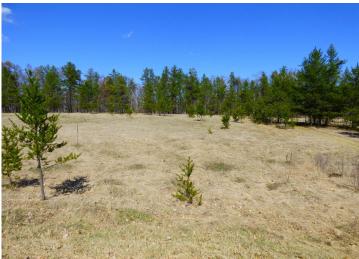

## **Description:**

Almost half an acre for your home or cabin building plans just off of tar roads and located in the heart of the Minnesota Brainerd Lakes Area is this cleared lot with just the perfect elevation and tree coverage. Many amenities nearby include public access to several pristine lakes, championship golf courses, nature trails, restaurants, shopping, medical facilities and much more! You will be close enough to "everything" but still feel like you've "gotten away from it all." Agent related to Seller