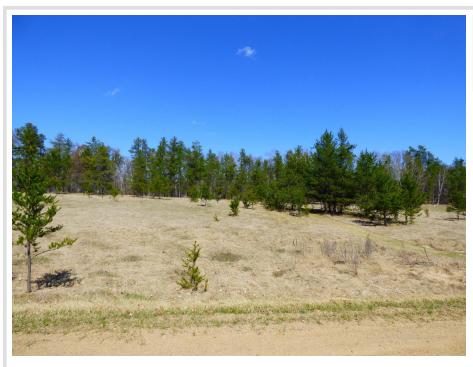

## **Description:**

Almost half an acre for your home or cabin building plans just off of tar roads and located in the heart of the Minnesota Brainerd Lakes Area is this cleared lot with just the perfect elevation and tree coverage. Many amenities nearby include public access to several pristine lakes, championship golf courses, nature trails, restaurants, shopping, medical facilities and much more! You will be close enough to "everything" but still feel like you've "gotten away from it all." Agent related to Seller

## **Additional Details:**

0.46 Lot Acres

90x208x100x202 Lot Dimensions

School District 186 Taxes \$114 Taxes with Assessments \$114 Tax Year 2024