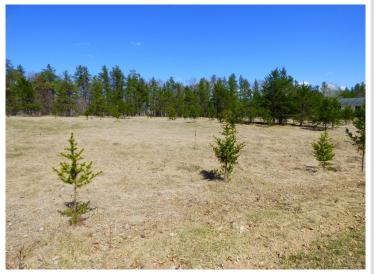

## **Description:**

Almost half an acre for your home or cabin building plans just off of tar roads and located in the heart of the Minnesota Brainerd Lakes Area is this cleared lot with just the perfect elevation and tree coverage. Many amenities nearby include public access to several pristine lakes, championship golf courses, nature trails, restaurants, shopping, medical facilities and much more! You will be close enough to "everything" but still feel like you've "gotten away from it all." Agent related to Seller

## **Additional Details:**

0.46 Lot Acres

90x208x100x202 Lot Dimensions

School District 186 Taxes \$114 Taxes with Assessments \$114 Tax Year 2024