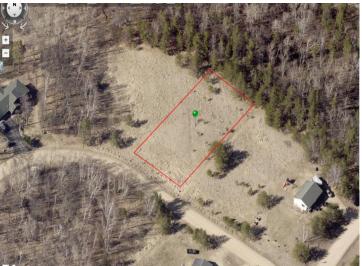

## **Additional Details:**

0.46 Lot Acres

90x208x100x202 Lot Dimensions

School District 186 Taxes \$114 Taxes with Assessments \$114 Tax Year 2024

## **Driving Directions:**

From Hwy 371 head west on Co Rd 11 for 2.9 miles.

Turn left onto Ranchette Drive, 0.2 miles. Turn right onto Winter Trail, 0.4 miles. Turn right onto Logging Ln. Look for Lot 12 on your left.