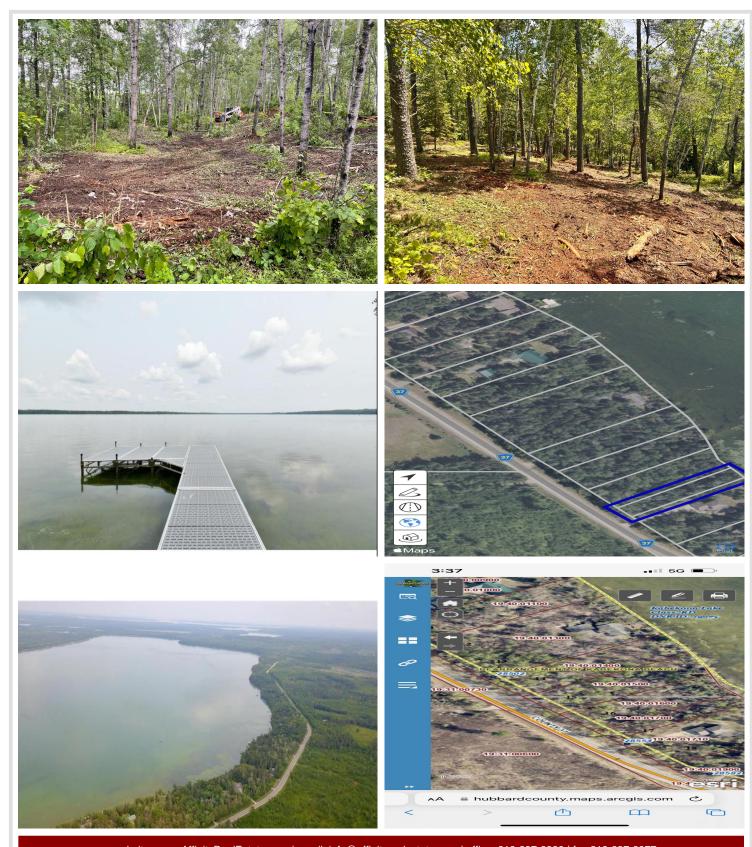

## **Description:**

Lot 6 - This lot is marked with orange flags - flags are approximate lot lines - official survey will be given to buyer

## **Additional Details:**

Lot Acres 0.37

Lot Dimensions 48x279x25x26x283

School District 306
Taxes \$268
Taxes with Assessments \$268
Tax Year 2023

## **Driving Directions:**

From Bemidji: 71 So. straight onto Hwy 200 to Right on 64 for 3.5 mi. to Left on So. Kabekona Rd.(Cty. 37)

Listed By: Coldwell Banker Realty

Affinity Real Estate Inc. participates in the Regional Multiple Listing Service of Minnesota, Inc Broker Reciprocity (sm) program, allowing us to display other broker's listings on our website. All properties are subject to prior sale, change or withdrawal.