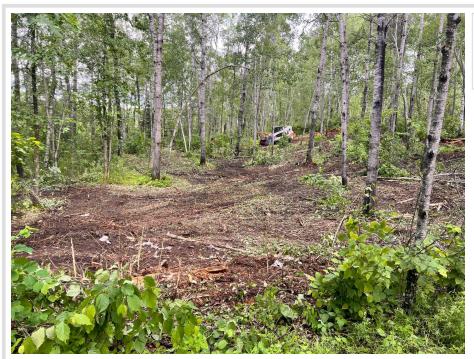

## **Description:**

Lot 6 - This lot is marked with orange flags - flags are approximate lot lines - official survey will be given to buyer

## **Additional Details:**

Lot Acres 0.37

Lot Dimensions 48x279x25x26x283

School District 306
Taxes \$268
Taxes with Assessments \$268
Tax Year 2023