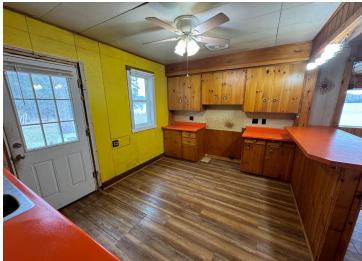

## **Description:**

Come and enjoy the beautiful Crow Wing Chain of Lakes! This cozy cabin is situated right on the water's edge of 5th Crow Wing Lake, and offers convenient boating access into 6th Crow Wing. With three bedrooms and one bathroom, this cabin offers stunning views from both the living room and the deck. Recently updated with newer windows, flooring, and bathroom, this seasonal cabin can easily be converted for year-round use. All that's needed is your personal touch to make this your perfect retreat for years to come. As part of the association living at its finest, this cabin stands apart from the other cabins in the association, and comes with its own dock and 12' x 20' storage shed. You'll also have access to shared amenities including a beach area, screen porch, laundry facility, and fish cleaning station. With great fishing and recreational activities right outside your door, this summer is the perfect time to indulge in all that this lovely cabin has to offer!