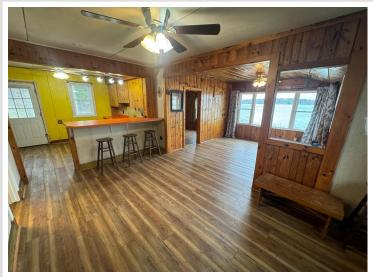

## **Description:**

Come and enjoy the beautiful Crow Wing Chain of Lakes! This cozy cabin is situated right on the water's edge of 5th Crow Wing Lake, and offers convenient boating access into 6th Crow Wing. With three bedrooms and one bathroom, this cabin offers stunning views from both the living room and the deck. Recently updated with newer windows, flooring, and bathroom, this seasonal cabin can easily be converted for year-round use. All that's needed is your personal touch to make this your perfect retreat for years to come. As part of the association living at its finest, this cabin stands apart from the other cabins in the association, and comes with its own dock and 12' x 20' storage shed. You'll also have access to shared amenities including a beach area, screen porch, laundry facility, and fish cleaning station. With great fishing and recreational activities right outside your door, this summer is the perfect time to indulge in all that this lovely cabin has to offer!