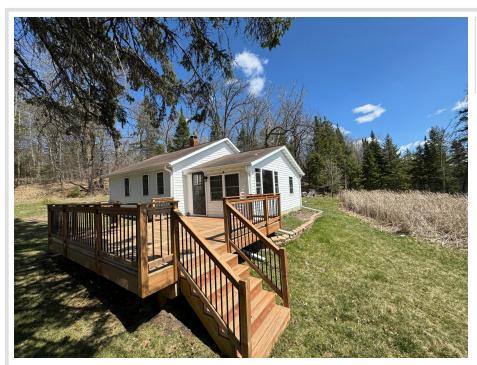

## **Description:**

Come and enjoy the beautiful Crow Wing Chain of Lakes! This cozy cabin is situated right on the water's edge of 5th Crow Wing Lake, and offers convenient boating access into 6th Crow Wing. With three bedrooms and one bathroom, this cabin offers stunning views from both the living room and the deck. Recently updated with newer windows, flooring, and bathroom, this seasonal cabin can easily be converted for year-round use. All that's needed is your personal touch to make this your perfect retreat for years to come. As part of the association living at its finest, this cabin stands apart from the other cabins in the association, and comes with its own dock and 12' x 20' storage shed. You'll also have access to shared amenities including a beach area, screen porch, laundry facility, and fish cleaning station. With great fishing and recreational activities right outside your door, this summer is the perfect time to indulge in all that this lovely cabin has to offer!