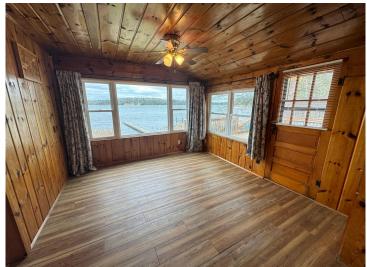

## **Description:**

Come and enjoy the beautiful Crow Wing Chain of Lakes! This cozy cabin is situated right on the water's edge of 5th Crow Wing Lake, and offers convenient boating access into 6th Crow Wing. With three bedrooms and one bathroom, this cabin offers stunning views from both the living room and the deck. Recently updated with newer windows, flooring, and bathroom, this seasonal cabin can easily be converted for year-round use. All that's needed is your personal touch to make this your perfect retreat for years to come. As part of the association living at its finest, this cabin stands apart from the other cabins in the association, and comes with its own dock and 12' x 20' storage shed. You'll also have access to shared amenities including a beach area, screen porch, laundry facility, and fish cleaning station. With great fishing and recreational activities right outside your door, this summer is the perfect time to indulge in all that this lovely cabin has to offer!