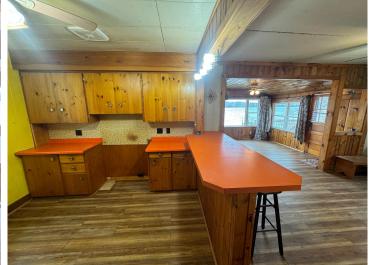

## **Description:**

Come and enjoy the beautiful Crow Wing Chain of Lakes! This cozy cabin is situated right on the water's edge of 5th Crow Wing Lake, and offers convenient boating access into 6th Crow Wing. With three bedrooms and one bathroom, this cabin offers stunning views from both the living room and the deck. Recently updated with newer windows, flooring, and bathroom, this seasonal cabin can easily be converted for year-round use. All that's needed is your personal touch to make this your perfect retreat for years to come. As part of the association living at its finest, this cabin stands apart from the other cabins in the association, and comes with its own dock and 12' x 20' storage shed. You'll also have access to shared amenities including a beach area, screen porch, laundry facility, and fish cleaning station. With great fishing and recreational activities right outside your door, this summer is the perfect time to indulge in all that this lovely cabin has to offer!