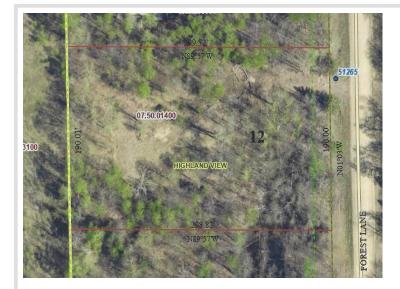

# \$35,000

1.3 Acres Subdivided

51265 Vagabond Loop Bemidji MN 56601

Status: Active

#### Additional Details:

| Lot Acres              | 1.3     |
|------------------------|---------|
| Lot Dimensions         | 190x299 |
| School District        | 31      |
| Taxes                  | \$506   |
| Taxes with Assessments | \$506   |
| Tax Year               | 2023    |