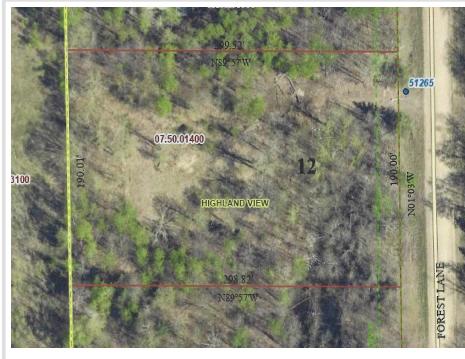

# \$35,000

1.3 Acres Subdivided

51265 Vagabond Loop Bemidji MN 56601

Status: Active

#### Additional Details:

| Lot Acres              | 1.3     |
|------------------------|---------|
| Lot Dimensions         | 190x299 |
| School District        | 31      |
| Taxes                  | \$506   |
| Taxes with Assessments | \$506   |
| Tax Year               | 2023    |